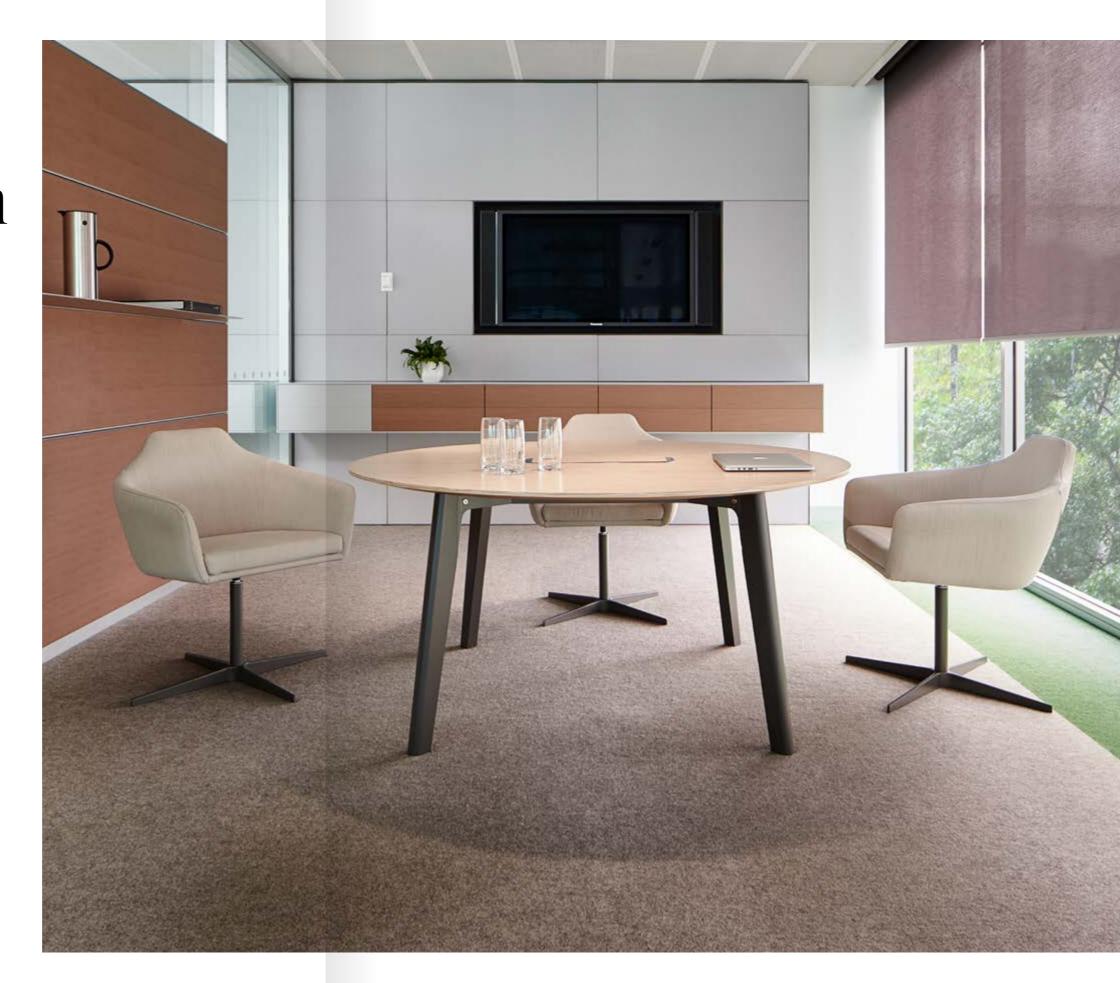

# Bridge the gap

Goodwood Table bridges the gap between a café and office, giving rise to warm, inviting spaces in which to share ideas, gather or simply relax. Reflective of the UK's Goodwood Racetrack, the tabletop features no straight lines, while its domed legs appear to prance off the ground. The differing heights of the two shapes have been designed to allow tops to overlap when used together.

The Oak edges and glass tabletop lend an aura of elegance and bring pleasure with an appealing tactile quality.