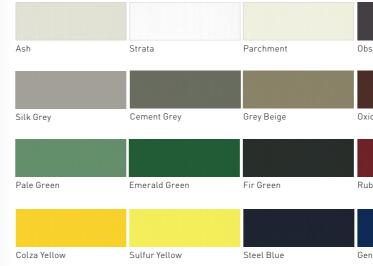

#### TIMBER PAINT

| Ash        | Strata        | Parchment  | Obsidian Glass | Black        | Stone Grey   |
|------------|---------------|------------|----------------|--------------|--------------|
|            |               |            |                |              |              |
| Silk Grey  | Cement Grey   | Grey Beige | Oxide Red      | Signal Brown | Orange Brown |
|            |               |            |                |              |              |
| Pale Green | Emerald Green | Fir Green  | Ruby Red       | Traffic Red  | Blush        |

| Colza Yellow | Sulfur Yellow | Steel Blue | Gentian Blue |
|--------------|---------------|------------|--------------|

Steel Blue

. .. . \_

#### TIMBER WASH

Colza Yellow

Sulfur Yellow

| Ash        | Strata        | Parchment  | Obsidian Glass | Black        | Stone Grey   |
|------------|---------------|------------|----------------|--------------|--------------|
|            |               |            |                |              |              |
| Silk Grey  | Cement Grey   | Grey Beige | Oxide Red      | Signal Brown | Orange Brown |
|            |               |            |                |              |              |
| Pale Green | Emerald Green | Fir Green  | Ruby Red       | Traffic Red  | Blush        |
|            |               |            |                |              |              |