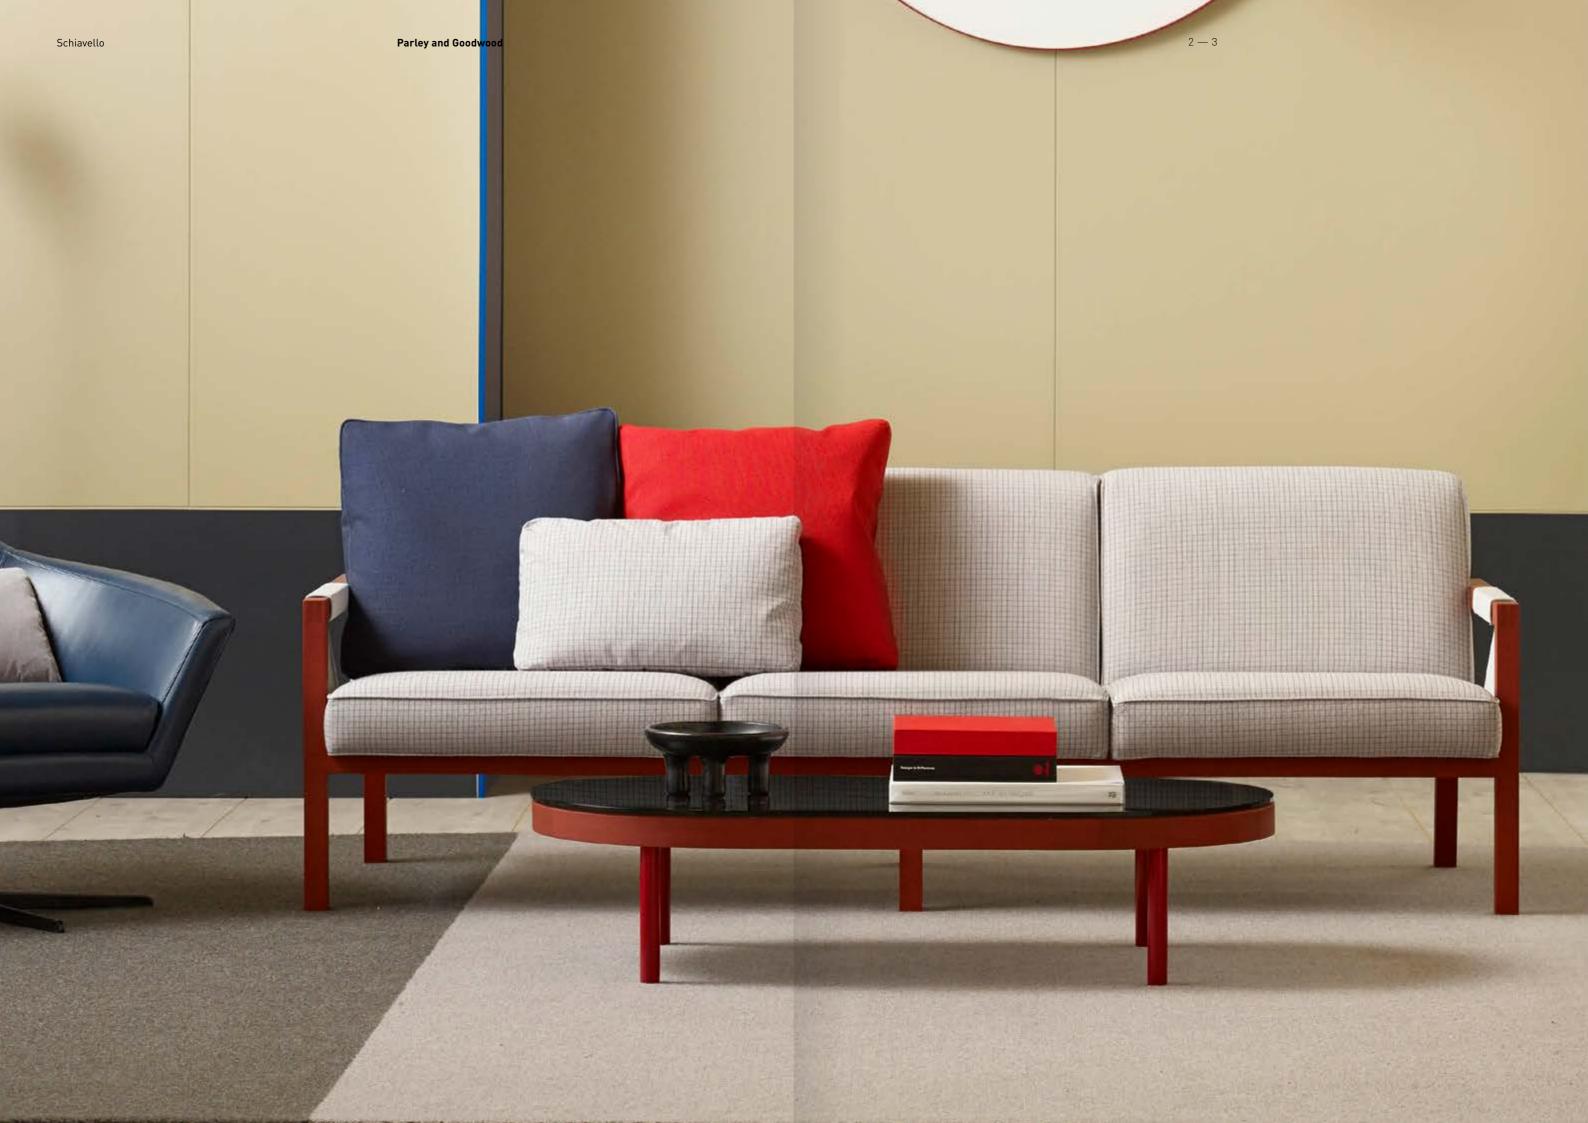

# Personable and inviting

The Parley Table is for the entire team. Introducing a sense of community and collaboration in the workspace, Parley means to converse, discuss or confer. A comfortable place that encourages easy communication and positive thinking through form and materiality of textures, Parley features softly rounded work surfaces and the warmth of solid Oak timber legs.

# Bridge the gap

Goodwood Table bridges the gap between a café and office, giving rise to warm, inviting spaces in which to share ideas, gather or simply relax. Reflective of the UK's Goodwood Racetrack, the tabletop features no straight lines, while its domed legs appear to prance off the ground. The differing heights of the two shapes have been designed to allow tops to overlap when used together.

The Oak edges and glass tabletop lend an aura of elegance and bring pleasure with an appealing tactile quality.