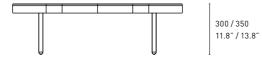

# Parley Table

Square

800 / 1000 31.5" / 39.4"

> 710 28″

Rectangle

High Table