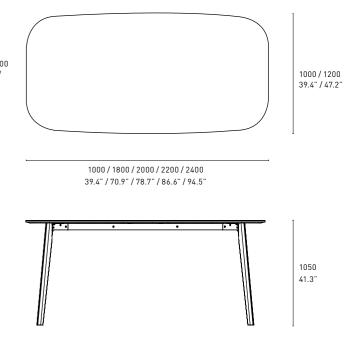

# Parley Table

Square

800 / 1000 31.5" / 39.4"

> 710 28″

Rectangle

High Table

# **Goodwood Table**

Square

All measurements are in millimeters and inches