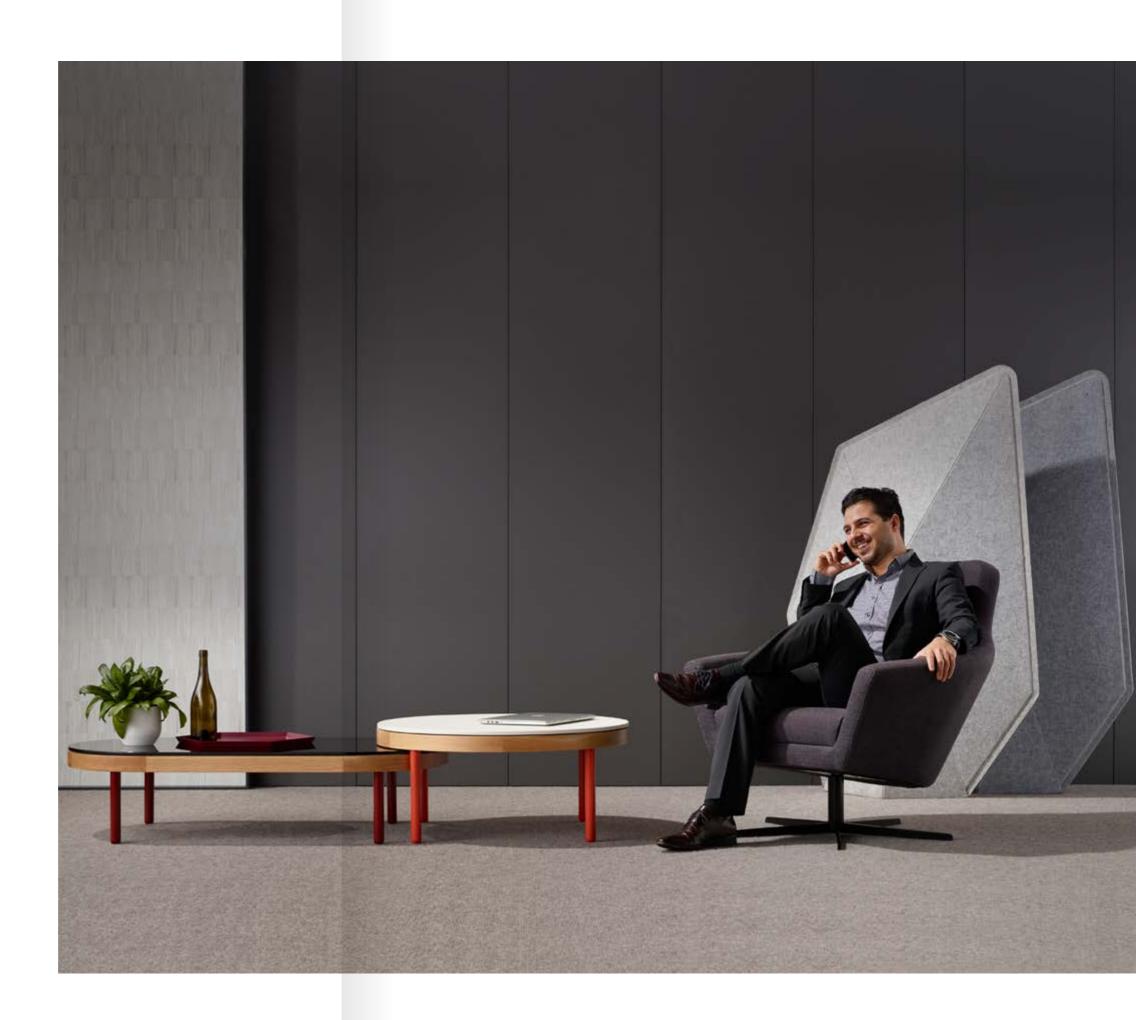

# Bridge the gap

Goodwood Table bridges the gap between a café and office, giving rise to warm, inviting spaces in which to share ideas, gather or simply relax. Reflective of the UK's Goodwood Racetrack, the tabletop features no straight lines, while its domed legs appear to prance off the ground. The differing heights of the two shapes have been designed to allow tops to overlap when used together.

The Oak edges and glass tabletop lend an aura of elegance and bring pleasure with an appealing tactile quality.

# All in the details

With its curved, low profile, Goodwood sits neatly in front of an inviting sofa or in the middle of a chair grouping. With the choice between a top in toughened glass and powder coated or painted MDF on an Oak frame, it sets a contemporary stage for displaying magazines, fresh flowers, or a special book in a living room, waiting or reception area.