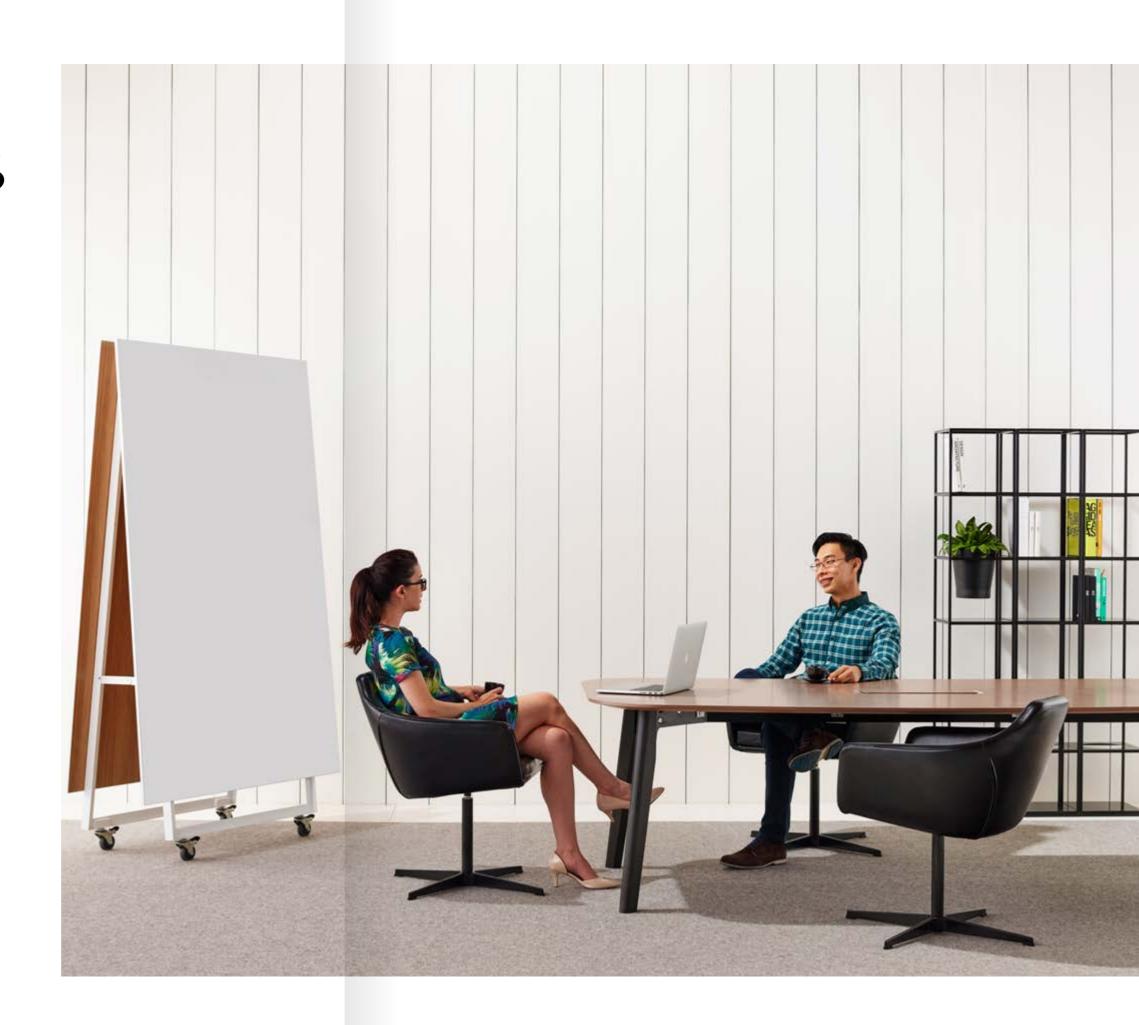

Based on this research, Doshi Levien envisaged a new working environment that lies between a café and office; something spatially inspiring like a gallery but with the social informality, buzz and connectivity of a café. Personable and inviting, the Parley and Goodwood Tables are products that blur the lines between a resident space and an anywhere space.

# Personable and inviting

The Parley Table is for the entire team. Introducing a sense of community and collaboration in the workspace, Parley means to converse, discuss or confer. A comfortable place that encourages easy communication and positive thinking through form and materiality of textures, Parley features softly rounded work surfaces and the warmth of solid Oak timber legs.

Depending on the size and top finish you choose, a table can work at home or in the office – as a table in an informal meeting area, breakout or lounge space.