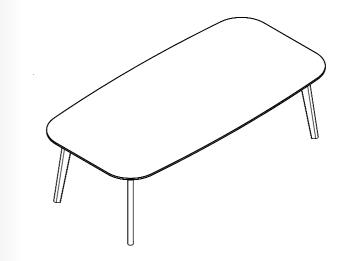

# Bridge the gap

Goodwood Table bridges the gap between a café and office, giving rise to warm, inviting spaces in which to share ideas, gather or simply relax. Reflective of the UK's Goodwood Racetrack, the tabletop features no straight lines, while its domed legs appear to prance off the ground. The differing heights of the two shapes have been designed to allow tops to overlap when used together.

The Oak edges and glass tabletop lend an aura of elegance and bring pleasure with an appealing tactile quality.