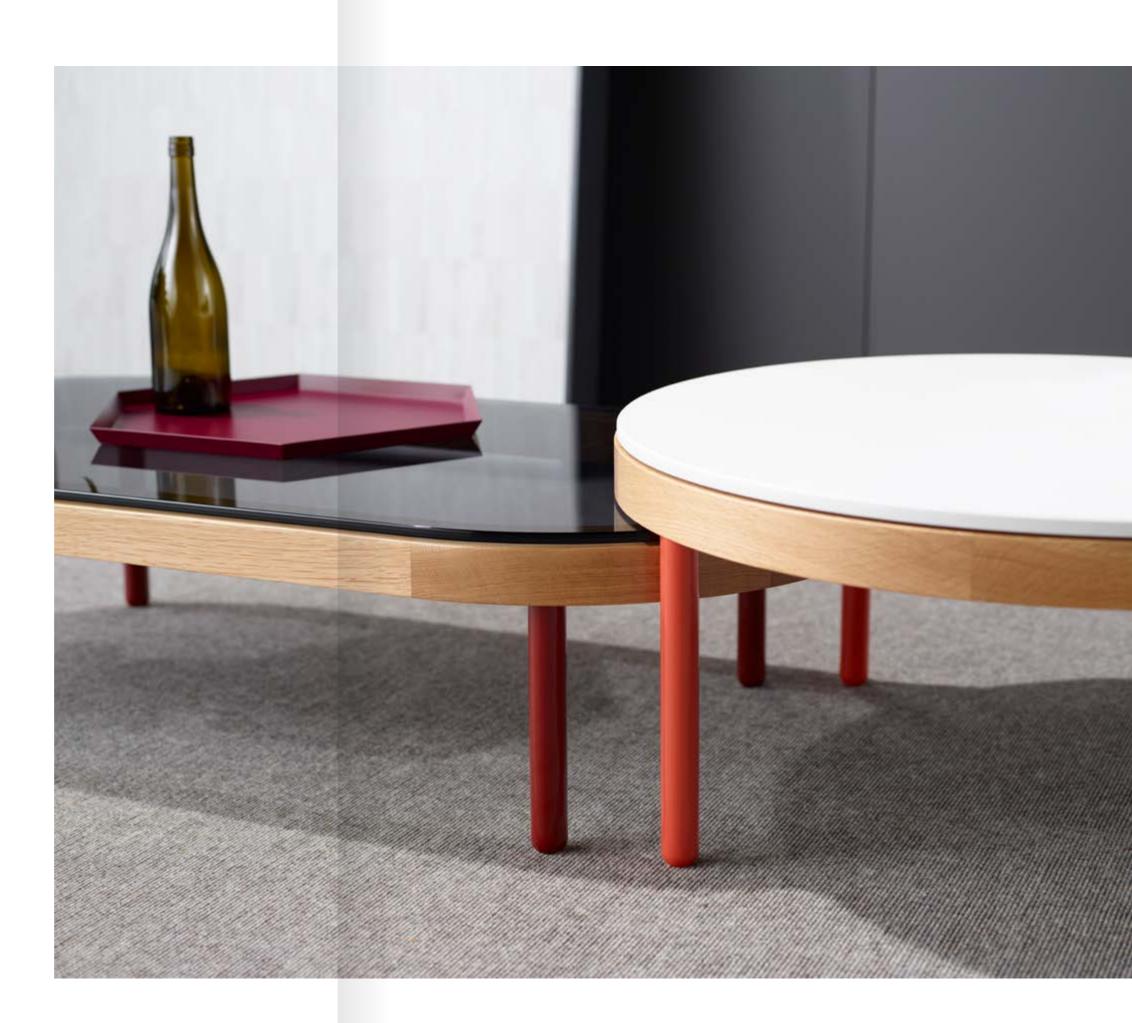

The Oak edges and glass tabletop lend an aura of elegance and bring pleasure with an appealing tactile quality.

# All in the details

With its curved, low profile, Goodwood sits neatly in front of an inviting sofa or in the middle of a chair grouping. With the choice between a top in toughened glass and powder coated or painted MDF on an Oak frame, it sets a contemporary stage for displaying magazines, fresh flowers, or a special book in a living room, waiting or reception area.