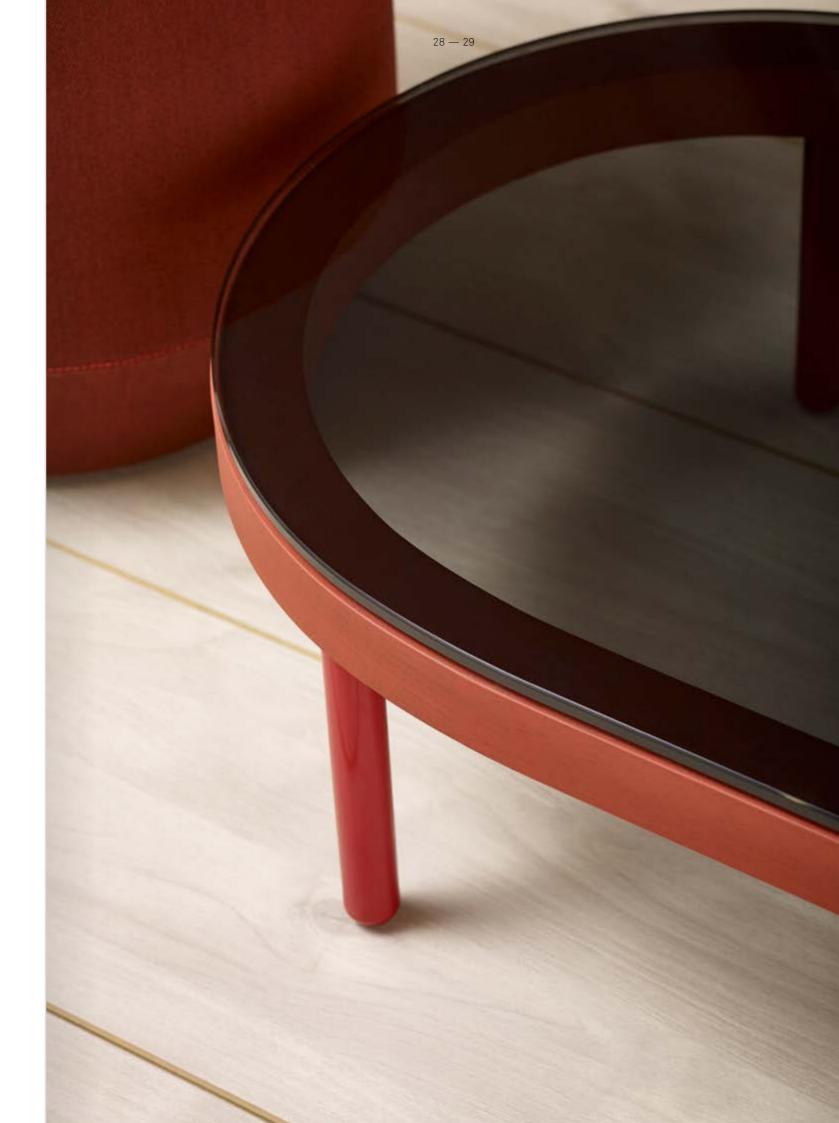

# Bridge the gap

Goodwood Table bridges the gap between a café and office, giving rise to warm, inviting spaces in which to share ideas, gather or simply relax. Reflective of the UK's Goodwood Racetrack, the tabletop features no straight lines, while its domed legs appear to prance off the ground. The differing heights of the two shapes have been designed to allow tops to overlap when used together.

The Oak edges and glass tabletop lend an aura of elegance and bring pleasure with an appealing tactile quality.

# All in the details

With its curved, low profile, Goodwood sits neatly in front of an inviting sofa or in the middle of a chair grouping. With the choice between a top in toughened glass and powder coated or painted MDF on an Oak frame, it sets a contemporary stage for displaying magazines, fresh flowers, or a special book in a living room, waiting or reception area.