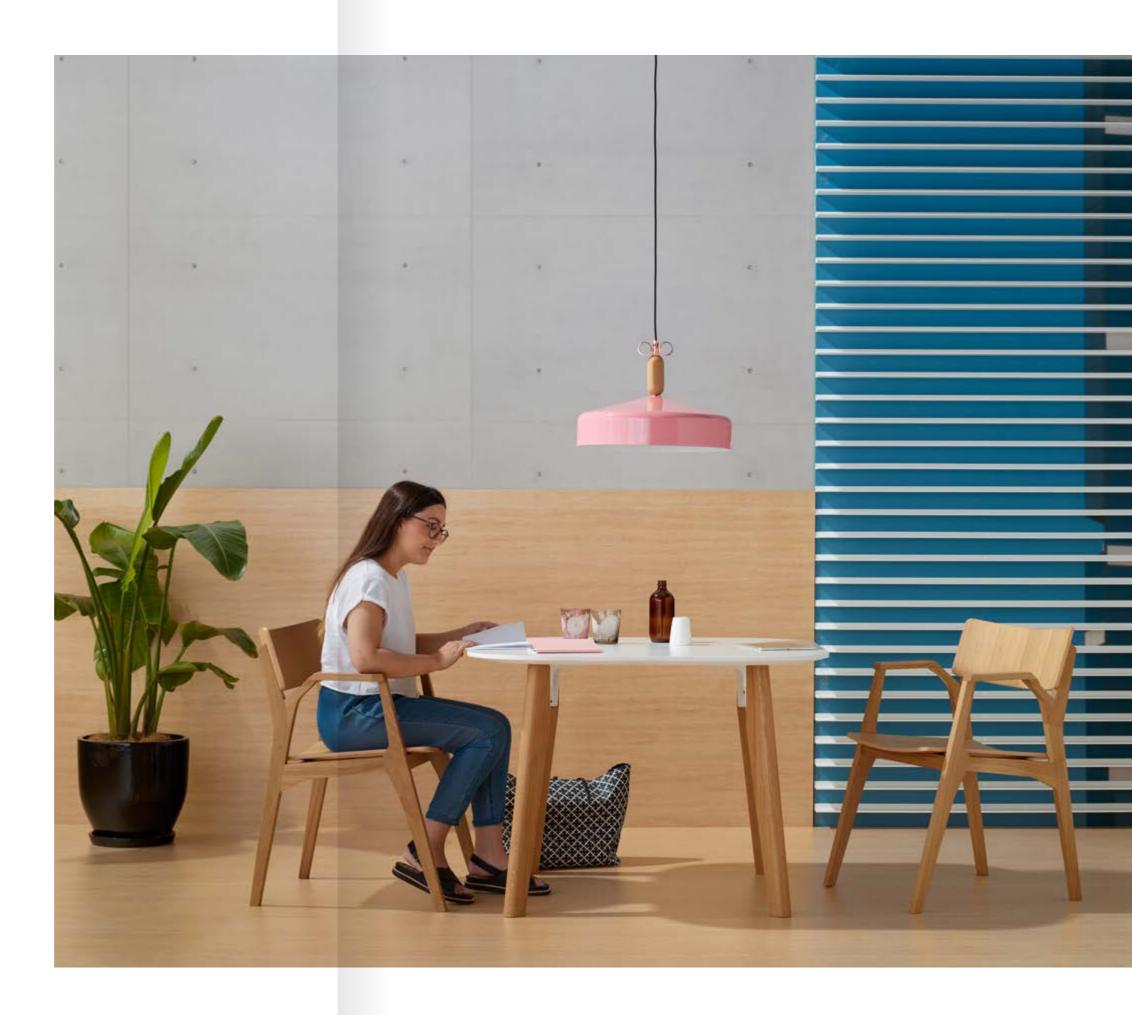

# Eat, share and learn

Suitable for dining and meeting environments, the tabletop is available in three shapes: round, square and rectangle, and is finished in either a white MDF powder coat or a black or natural veneer with sharknose edge detail.

Depending on the size and top finish you choose, a table can work at home or in the office – as a table in an informal meeting area, breakout or lounge space.