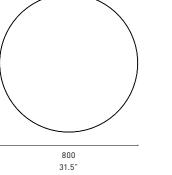

# Parley Table

Square

800 / 1000 31.5" / 39.4"

> 710 28″

Rectangle

High Table