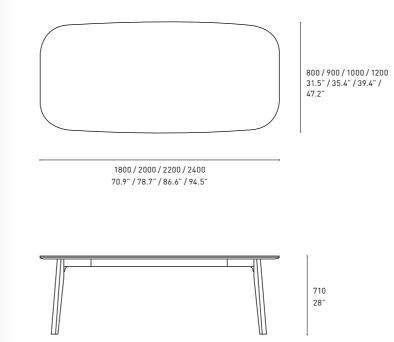

# Parley Table

Square

800 / 1000 31.5" / 39.4"

> 710 28″

Rectangle

High Table