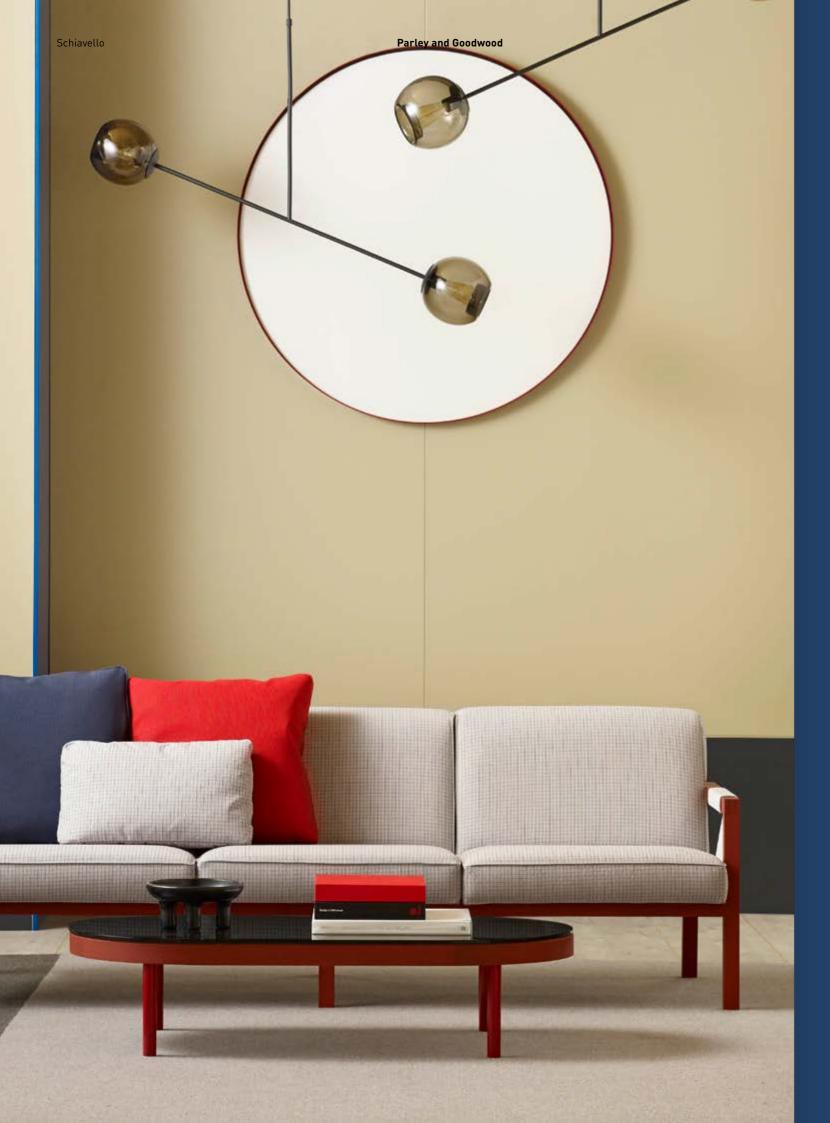

# PARLEY & GOODWOOD

Based on this research, Doshi Levien envisaged a new working environment that lies between a café and office; something spatially inspiring like a gallery but with the social informality, buzz and connectivity of a café. Personable and inviting, the Parley and Goodwood Tables are products that blur the lines between a resident space and an anywhere space.

# All in the details

With its curved, low profile, Goodwood sits neatly in front of an inviting sofa or in the middle of a chair grouping. With the choice between a top in toughened glass and powder coated or painted MDF on an Oak frame, it sets a contemporary stage for displaying magazines, fresh flowers, or a special book in a living room, waiting or reception area.