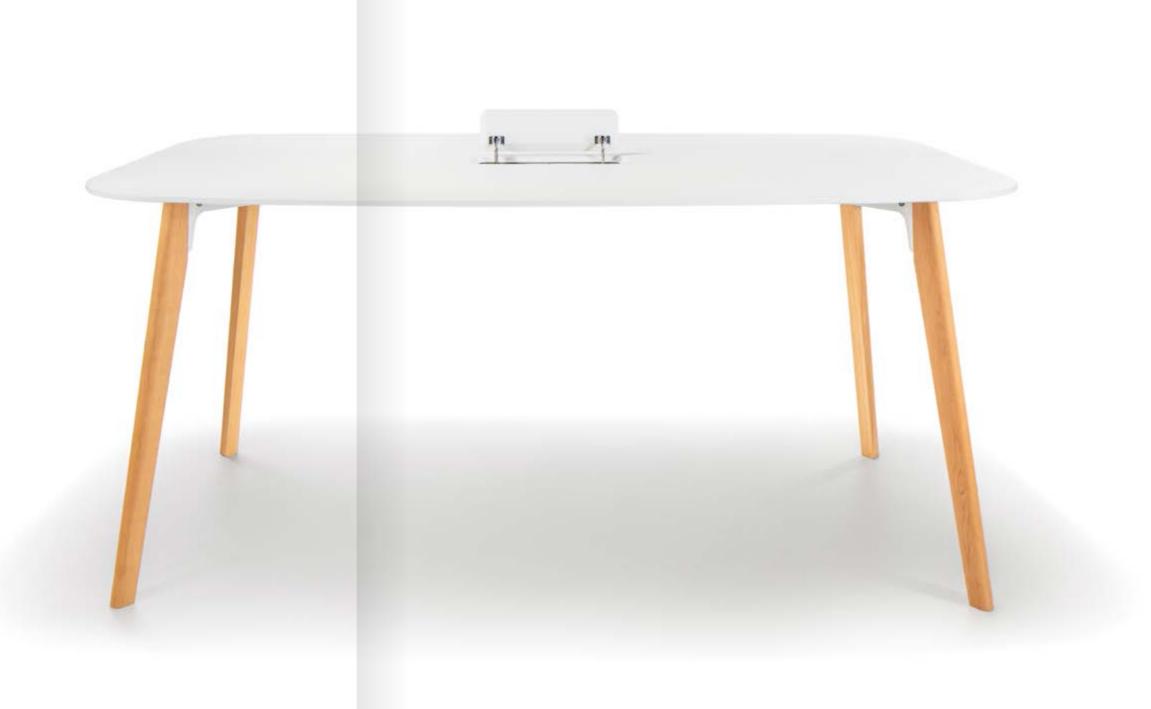

# Personable and inviting

The Parley Table is for the entire team. Introducing a sense of community and collaboration in the workspace, Parley means to converse, discuss or confer. A comfortable place that encourages easy communication and positive thinking through form and materiality of textures, Parley features softly rounded work surfaces and the warmth of solid Oak timber legs.

# Eat, share and learn

Suitable for dining and meeting environments, the tabletop is available in three shapes: round, square and rectangle, and is finished in either a white MDF powder coat or a black or natural veneer with sharknose edge detail.

Combining the warmth of wood with the strength of steel, the table legs, top and understructure can be perfectly harmonised.