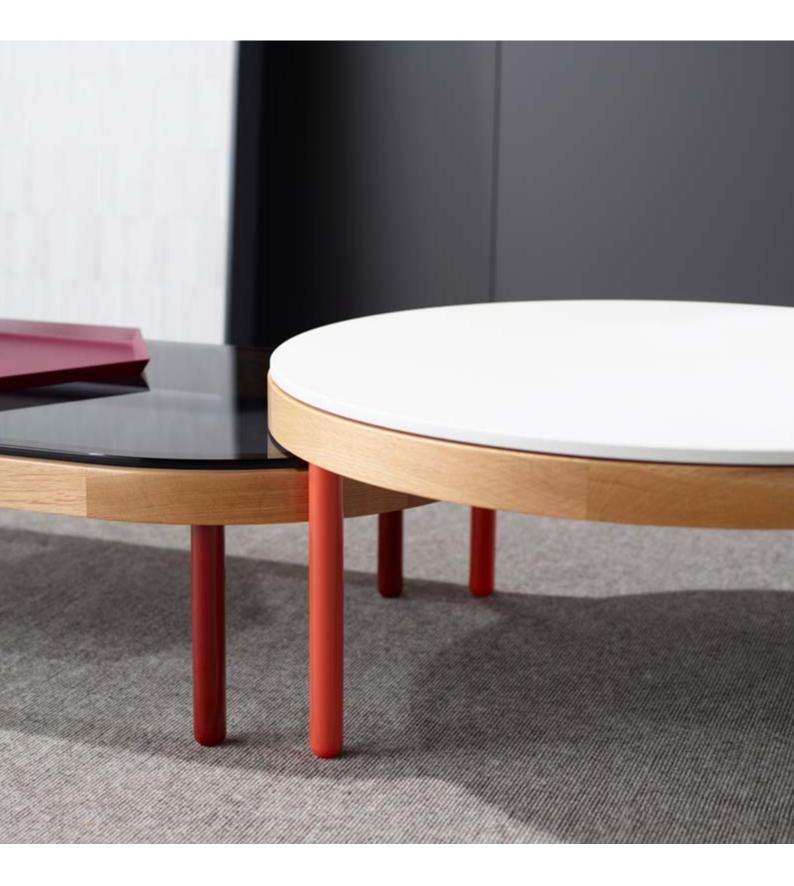

# Bridge the gap

Goodwood Table bridges the gap between a café and office, giving rise to warm, inviting spaces in which to share ideas, gather or simply relax. Reflective of the UK's Goodwood Racetrack, the tabletop features no straight lines, while its domed legs appear to prance off the ground. The differing heights of the two shapes have been designed to allow tops to overlap when used together.

The Oak edges and glass tabletop lend an aura of elegance and bring pleasure with an appealing tactile quality.

# All in the details

With its curved, low profile, Goodwood sits neatly in front of an inviting sofa or in the middle of a chair grouping. With the choice between a top in toughened glass and powder coated or painted MDF on an Oak frame, it sets a contemporary stage for displaying magazines, fresh flowers, or a special book in a living room, waiting or reception area.