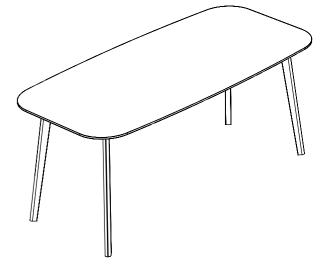

# Personable and inviting

The Parley Table is for the entire team. Introducing a sense of community and collaboration in the workspace, Parley means to converse, discuss or confer. A comfortable place that encourages easy communication and positive thinking through form and materiality of textures, Parley features softly rounded work surfaces and the warmth of solid Oak timber legs.

Combining the warmth of wood with the strength of steel, the table legs, top and understructure can be perfectly harmonised.