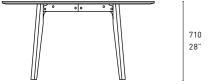

# Parley Table

Square

800 / 1000 31.5" / 39.4"

> 710 28″

Rectangle

High Table