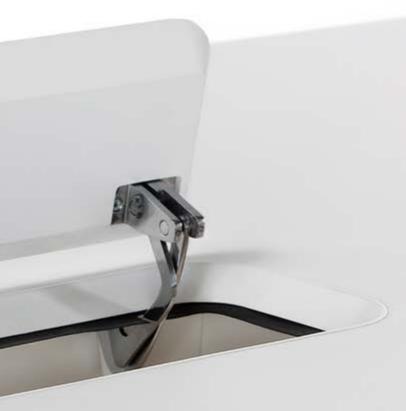

# Seamless tech integration

A variety of Parley tables come with the option of a Parley Box – an integrated tech box that supplies users with USB, HDMI, data and power capabilities, all within a seamless and refined tabletop compartment. Simply lift the hinged lid to plug devices in, allowing for power for presentations, charging of devices and connection to screens. When not in use, it can be closed, leaving an uninterrupted tabletop behind.