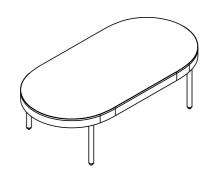

# Bridge the gap

Goodwood Table bridges the gap between a café and office, giving rise to warm, inviting spaces in which to share ideas, gather or simply relax. Reflective of the UK's Goodwood Racetrack, the tabletop features no straight lines, while its domed legs appear to prance off the ground. The differing heights of the two shapes have been designed to allow tops to overlap when used together.

The Oak edges and glass tabletop lend an aura of elegance and bring pleasure with an appealing tactile quality.