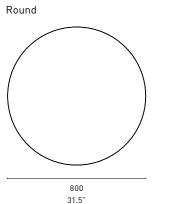

# Parley Table

Square

800 / 1000 31.5" / 39.4"

> 710 28″

Rectangle

High Table