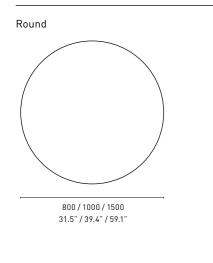

# Eat, share and learn

Suitable for dining and meeting environments, the tabletop is available in three shapes: round, square and rectangle, and is finished in either a white MDF powder coat or a black or natural veneer with sharknose edge detail.

# Parley Table

Square

800 / 1000 31.5" / 39.4"

> 710 28″

Rectangle

High Table