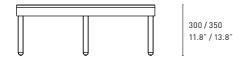

# Parley Table

Square

800 / 1000 31.5" / 39.4"

> 710 28″

Rectangle

High Table