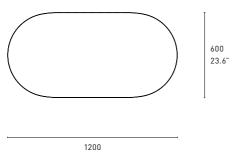

legs appear to prance off the ground. The differing heights of the two shapes have been designed to allow tops to overlap when used together.

The Oak edges and glass tabletop lend an aura of elegance and bring pleasure with an appealing tactile quality.



# All in the details

With its curved, low profile, Goodwood sits neatly in front of an inviting sofa or in the middle of a chair grouping. With the choice between a top in toughened glass and powder coated or painted MDF on an Oak frame, it sets a contemporary stage for displaying magazines, fresh flowers, or a special book in a living room, waiting or reception area.







# Measurements



# Parley Table







Square



800 / 1000 31.5" / 39.4"

> 710 28″



Rectangle







High Table



# **Goodwood Table**













Square







All measurements are in millimeters and inches





# Select the <u>finisias</u>



#### 32 — 33

# ColourLab

Schiavello's innovative ColourLab brings a considered and cohesive palette of finishes to working and living spaces. Curated by Giulio Ridolfo and developed by Schiavello, the new palette beautifully balances colour, texture and layering across a variety of materials.

### **Parley tabletops**

#### LAMINATE

#### LAMINATE / Category 1



#### LAMINATE / Category 2



#### LAMINATE / Category 3

| Bottega Oak | Nordic Oak | Notaio Walnut