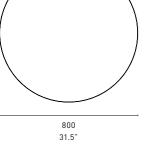

le its domed legs appear to prance off the ground. The differing heights of the two shapes have been designed to allow tops to overlap when used together.

The Oak edges and glass tabletop lend an aura of elegance and bring pleasure with an appealing tactile quality.



# All in the details

With its curved, low profile, Goodwood sits neatly in front of an inviting sofa or in the middle of a chair grouping. With the choice between a top in toughened glass and powder coated or painted MDF on an Oak frame, it sets a contemporary stage for displaying magazines, fresh flowers, or a special book in a living room, waiting or reception area.







# Measurements



# Parley Table







Square



800 / 1000 31.5" / 39.4"

> 710 28″



Rectangle







High Table



# **Goodwood Table**













Square







All measurements are in millimeters and inches





# Select the <u>finisias</u>



#### 32 — 33

# ColourLab

Schiavello's innovative ColourLab brings a considered and cohesive palette of finishes to working and living spaces. Curated by Giulio Ridolfo and developed by Schiavello, the new palette beautifully balances colour, texture and layering across a variety of materials.

### **Parley tabletops**

#### LAMINATE

#### LAMINATE / Category 1



#### LAMINATE / Category 2



#### LAMINATE / Category 3

| Bottega Oak | Nordic Oak | Notaio Walnut