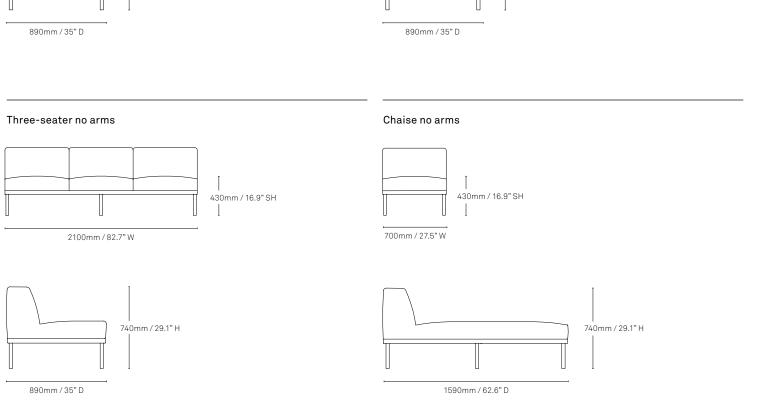

# Configurations

With its easy linking system, Elfin can shape shift into an individual, two or three-seater lounge, with the addition of a series of chaise and ottoman options. The collection is available with or without arms to pass between formal and casual settings, adapting to suit an array of environments.