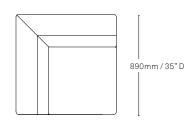

# Configurations

With its easy linking system, Elfin can shape shift into an individual, two or three-seater lounge, with the addition of a series of chaise and ottoman options. The collection is available with or without arms to pass between formal and casual settings, adapting to suit an array of environments.

#### Corner no arms