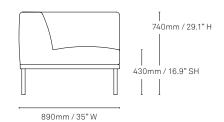

# Configurations

With its easy linking system, Elfin can shape shift into an individual, two or three-seater lounge, with the addition of a series of chaise and ottoman options. The collection is available with or without arms to pass between formal and casual settings, adapting to suit an array of environments.

#### Two-seater left arm

#### Two-seater right arm

Elfin Sofa