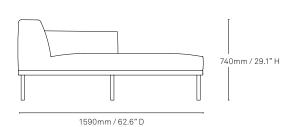

# Configurations

With its easy linking system, Elfin can shape shift into an individual, two or three-seater lounge, with the addition of a series of chaise and ottoman options. The collection is available with or without arms to pass between formal and casual settings, adapting to suit an array of environments.

#### Chaise left arm

#### Chaise right arm