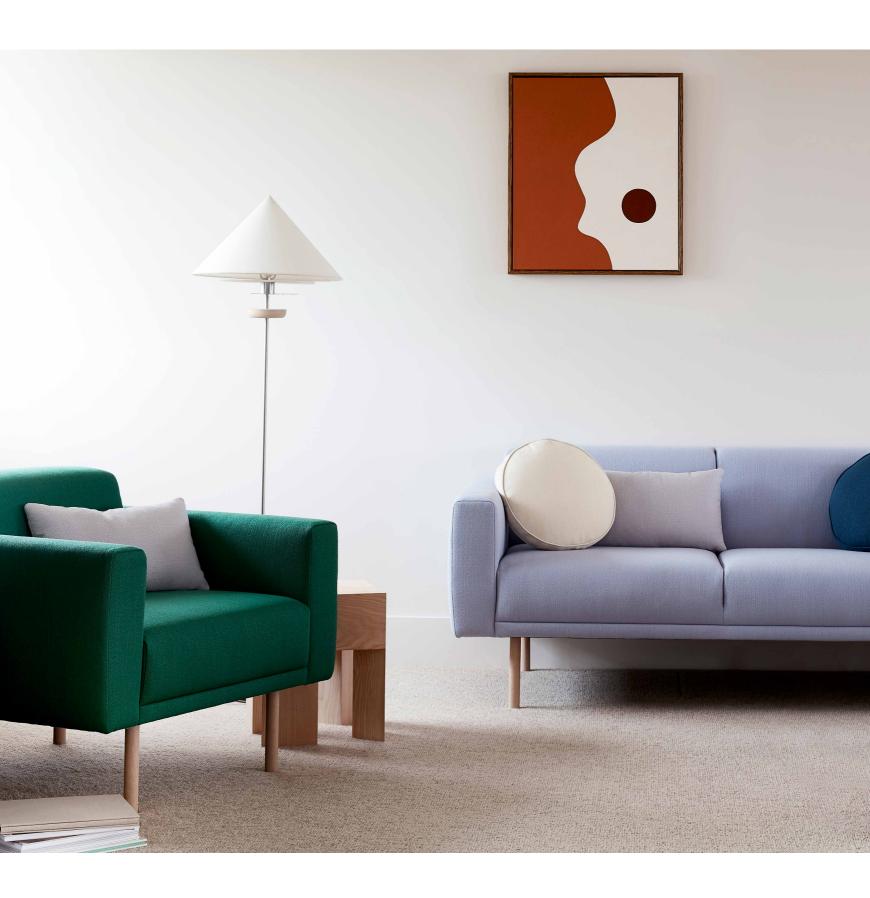

Schiavello Elfin Sofa

The minimal, modern design of Elfin complements any interior palette or style, resulting in a sofa that is timeless and adaptable to change. Its refined and linear aesthetic carries right through to the tall, slender legs, giving the design an airy, floating sensibility. Elfin combines the comfort of a

large lounge with the footprint of a small sofa. Its lightweight nature allows it to easily be transported and shifted, responding and adapting effortlessly to the ever changing modern lifestyle. In addition, its tall legs have been designed to allow a vacuum to pass underneath for easy cleaning.

# Configurations

With its easy linking system, Elfin can shape shift into an individual, two or three-seater lounge, with the addition of a series of chaise and ottoman options. The collection is available with or without arms to pass between formal and casual settings, adapting to suit an array of environments.