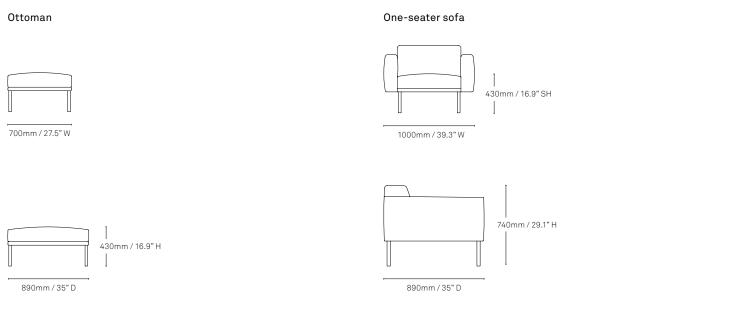

# Configurations

With its easy linking system, Elfin can shape shift into an individual, two or three-seater lounge, with the addition of a series of chaise and ottoman options. The collection is available with or without arms to pass between formal and casual settings, adapting to suit an array of environments.