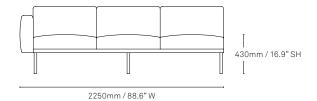

# Configurations

With its easy linking system, Elfin can shape shift into an individual, two or three-seater lounge, with the addition of a series of chaise and ottoman options. The collection is available with or without arms to pass between formal and casual settings, adapting to suit an array of environments.

#### Three-seater left arm

#### Three-seater right arm