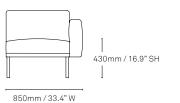

# Configurations

With its easy linking system, Elfin can shape shift into an individual, two or three-seater lounge, with the addition of a series of chaise and ottoman options. The collection is available with or without arms to pass between formal and casual settings, adapting to suit an array of environments.

#### Two-seater left arm