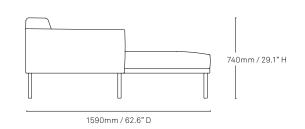

arge lounge with the footprint of a small sofa. Its lightweight nature allows it to easily be transported and shifted, responding and adapting effortlessly to the ever changing modern lifestyle. In addition, its tall legs have been designed to allow a vacuum to pass underneath for easy cleaning.





# Configurations

With its easy linking system, Elfin can shape shift into an individual, two or three-seater lounge, with the addition of a series of chaise and ottoman options. The collection is available with or without arms to pass between formal and casual settings, adapting to suit an array of environments.



Elfin Sofa







#### Two-seater left arm





#### Two-seater right arm

Elfin Sofa





#### Three-seater left arm





#### Three-seater right arm





#### Chaise left arm





#### Chaise right arm





#### Corner no arms





# ColourLab

Schiavello's innovative ColourLab brings a considered and cohesive palette of finishes to working and living spaces. Curated by Giulio Ridolfo and developed by Schiavello, the palette beautifully balances colour, texture and layering across a variety of materials.

CATEGORY 1 Focus, Edge & Messenger

### FABRIC

#### FOCUS / Category 1



#### **EDGE** / Category 1



#### MESSENGER / Category 1





15 — 16

CATEGORY 4 Glow, Recheck, Remix 3 & Rime

#### CATEGORY 2

Metric

#### CATEGORY 3

Atlas & Revive

#### METRIC / Category 2



#### ATLAS / Category 3



#### REVIVE 1 / Category 3



#### **GLOW** / Category 4



#### RECHECK / Category 4



#### REMIX 3 / Category 4



#### RIME / Category 4



CATEGORY 5 Steelcut T