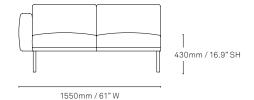

# Configurations

With its easy linking system, Elfin can shape shift into an individual, two or three-seater lounge, with the addition of a series of chaise and ottoman options. The collection is available with or without arms to pass between formal and casual settings, adapting to suit an array of environments.