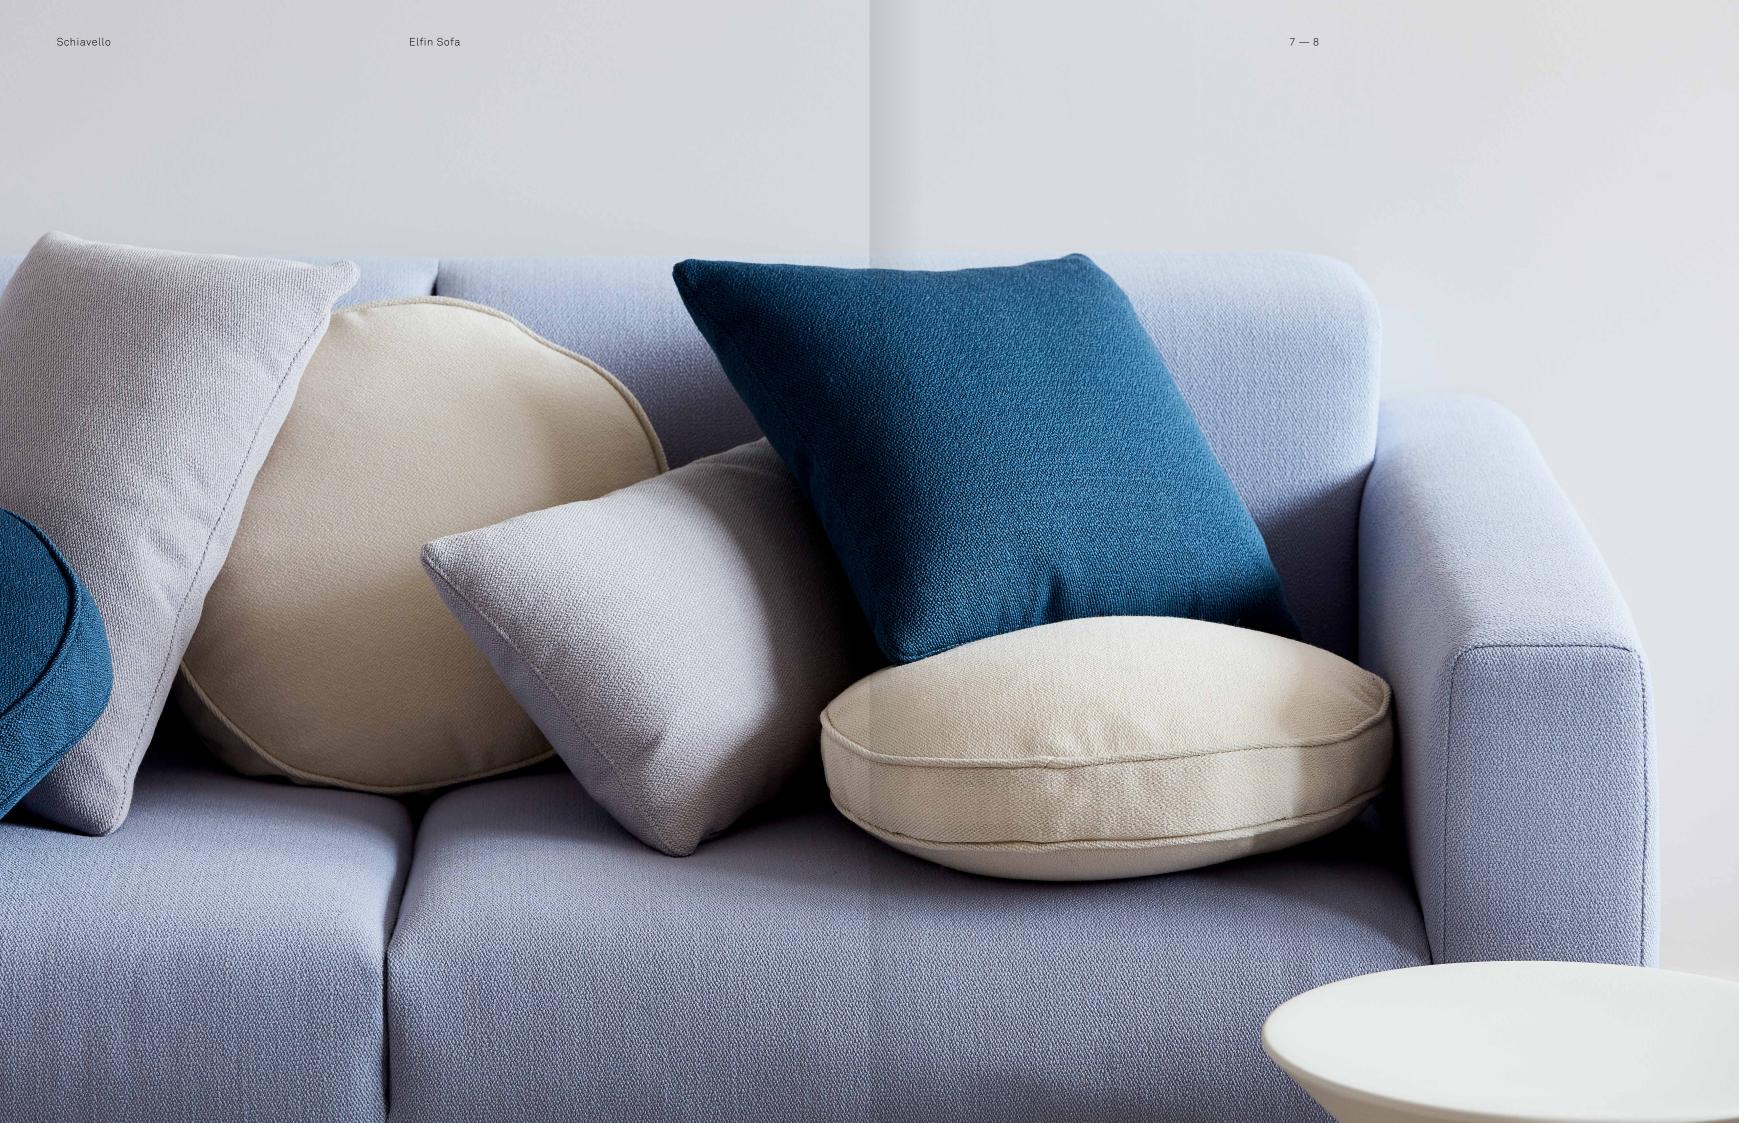

ds, business and people needs and technology requirements, while maintaining product quality, longevity, effortless visual appeal and environmental sustainability.





Schiavello Elfin Sofa



The minimal, modern design of Elfin complements any interior palette or style, resulting in a sofa that is timeless and adaptable to change. Its refined and linear aesthetic carries right through to the tall, slender legs, giving the design an airy, floating sensibility. Elfin combines the comfort of a

large lounge with the footprint of a small sofa. Its lightweight nature allows it to easily be transported and shifted, responding and adapting effortlessly to the ever changing modern lifestyle. In addition, its tall legs have been designed to allow a vacuum to pass underneath for easy cleaning.





# Configurations

With its easy linking system, Elfin can shape shift into an individual, two or three-seater lounge, with the addition of a series of chaise and ottoman options. The collection is available with or without arms to pass between formal and casual settings, adapting to suit an array of environments.



Elfin Sofa







#### Two-seater left arm





#### Two-seater right arm

Elfin Sofa





#### Three-seater left arm





#### Three-seater right arm





#### Chaise left arm





#### Chaise right arm





#### Corner no arms





# ColourLab

Schiavello's innovative ColourLab brings a considered and cohesive palette of finishes to working and living spaces. Curated by Giulio Ridolfo and developed by Schiavello, the palette beautifully balances colour, texture and layering