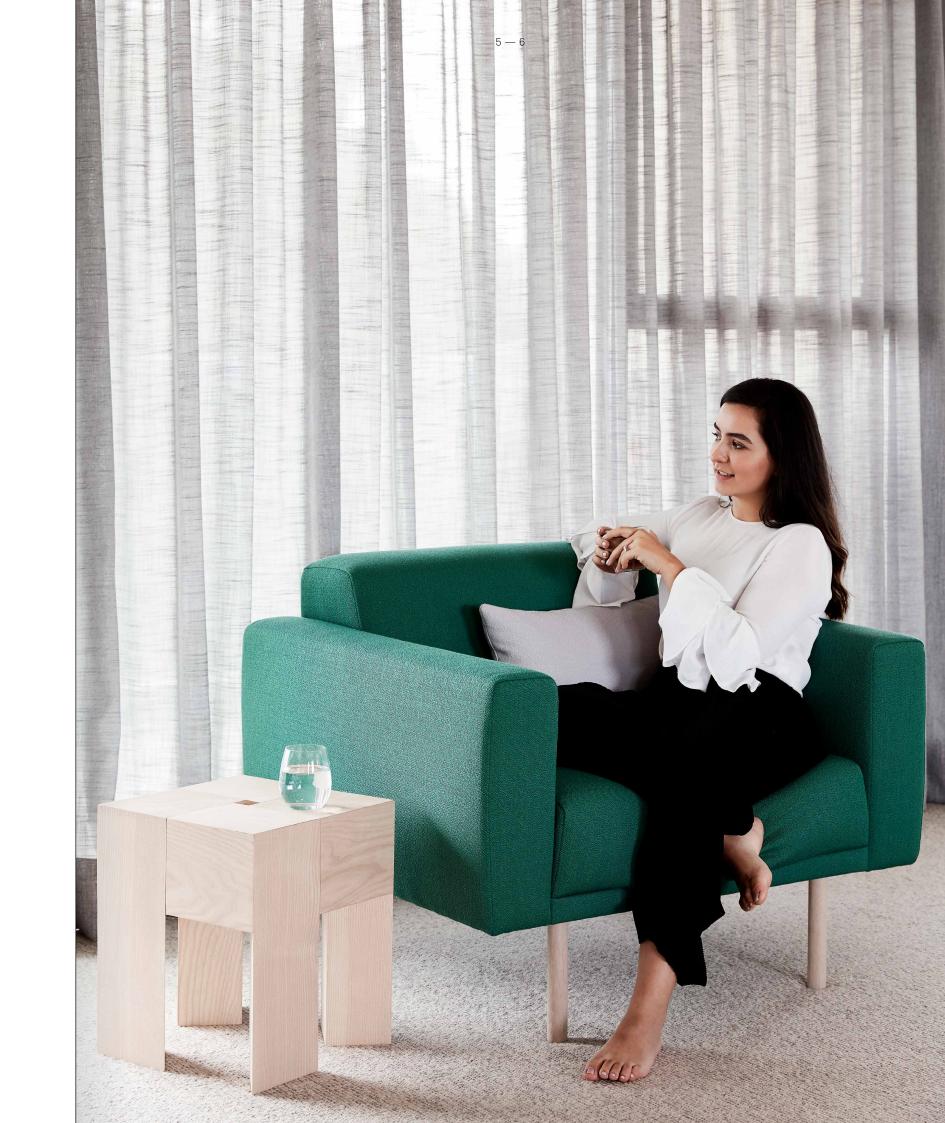

Schiavello Elfin Sofa

The minimal, modern design of Elfin complements any interior palette or style, resulting in a sofa that is timeless and adaptable to change. Its refined and linear aesthetic carries right through to the tall, slender legs, giving the design an airy, floating sensibility. Elfin combines the comfort of a

large lounge with the footprint of a small sofa. Its lightweight nature allows it to easily be transported and shifted, responding and adapting effortlessly to the ever changing modern lifestyle. In addition, its tall legs have been designed to allow a vacuum to pass underneath for easy cleaning.