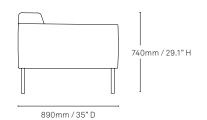

# Configurations

With its easy linking system, Elfin can shape shift into an individual, two or three-seater lounge, with the addition of a series of chaise and ottoman options. The collection is available with or without arms to pass between formal and casual settings, adapting to suit an array of environments.

#### Corner no arms