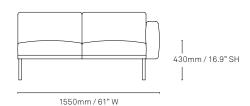

# Configurations

With its easy linking system, Elfin can shape shift into an individual, two or three-seater lounge, with the addition of a series of chaise and ottoman options. The collection is available with or without arms to pass between formal and casual settings, adapting to suit an array of environments.

#### Two-seater left arm

#### Two-seater right arm

Elfin Sofa