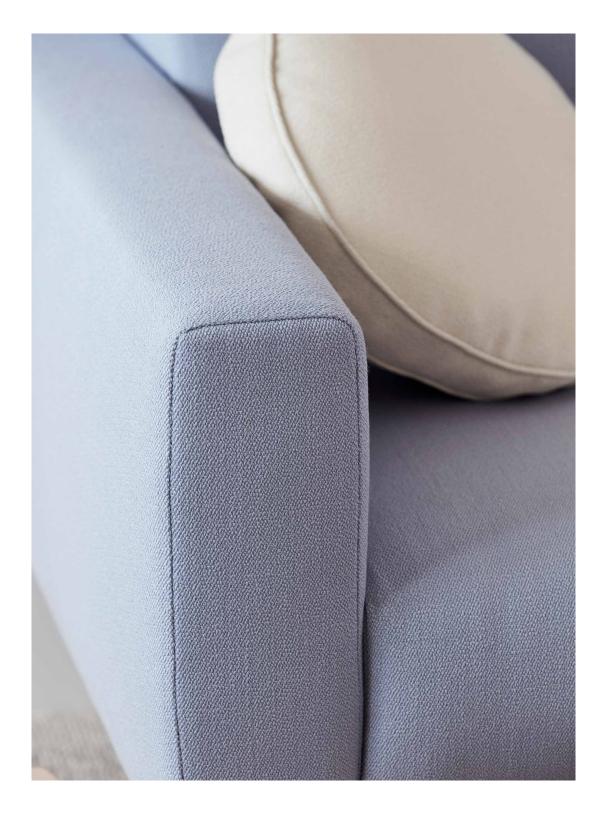

Schiavello Elfin Sofa

The minimal, modern design of Elfin complements any interior palette or style, resulting in a sofa that is timeless and adaptable to change. Its refined and linear aesthetic carries right through to the tall, slender legs, giving the design an airy, floating sensibility. Elfin combines the comfort of a

large lounge with the footprint of a small sofa. Its lightweight nature allows it to easily be transported and shifted, responding and adapting effortlessly to the ever changing modern lifestyle. In addition, its tall legs have been designed to allow a vacuum to pass underneath for easy cleaning.