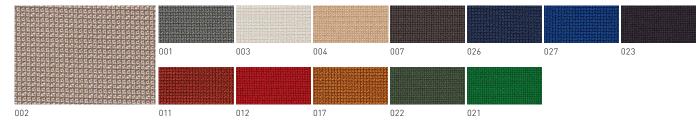

CATEGORY 1 Focus, Edge & Messenger

### FABRIC

#### FOCUS / Category 1

#### **EDGE** / Category 1

#### MESSENGER / Category 1

15 — 16

CATEGORY 4 Glow, Recheck, Remix 3 & Rime