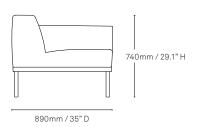

# Configurations

With its easy linking system, Elfin can shape shift into an individual, two or three-seater lounge, with the addition of a series of chaise and ottoman options. The collection is available with or without arms to pass between formal and casual settings, adapting to suit an array of environments.

#### Chaise left arm

#### Chaise right arm