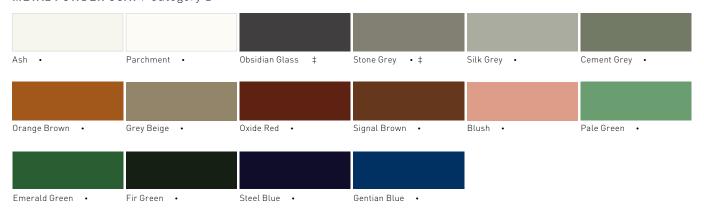

## Legs

### METAL POWDER COAT

#### METAL POWDER COAT / Category 1

#### METAL POWDER COAT / Category 2

#### METAL POWDER COAT / Category 3