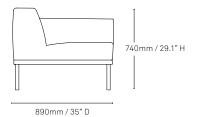

mbines the comfort of a

large lounge with the footprint of a small sofa. Its lightweight nature allows it to easily be transported and shifted, responding and adapting effortlessly to the ever changing modern lifestyle. In addition, its tall legs have been designed to allow a vacuum to pass underneath for easy cleaning.





# Configurations

With its easy linking system, Elfin can shape shift into an individual, two or three-seater lounge, with the addition of a series of chaise and ottoman options. The collection is available with or without arms to pass between formal and casual settings, adapting to suit an array of environments.



Elfin Sofa







#### Two-seater left arm





#### Two-seater right arm

Elfin Sofa





#### Three-seater left arm





#### Three-seater right arm





#### Chaise left arm





#### Chaise right arm





#### Corner no arms





# ColourLab

Schiavello's innovative ColourLab brings a considered and cohesive palette of finishes to working and living spaces. Curated by Giulio Ridolfo and developed by Schiavello, the palette beautifully balances colour, texture and layering across a variety of materials.

CATEGORY 1 Focus, Edge & Messenger

### FABRIC

#### FOCUS / Category 1



#### **EDGE** / Category 1



#### MESSENGER / Category 1





15 — 16

CATEGORY 4 Glow, Recheck, Remix 3 & Rime

#### CATEGORY 2

Metric

#### CATEGORY 3

Atlas & Revive

#### METRIC / Category 2



#### ATLAS / Category 3



#### REVIVE 1 / Category 3



#### **GLOW** / Category 4



#### RECHECK / Category 4



#### REMIX 3 / Category 4



#### RIME / Category