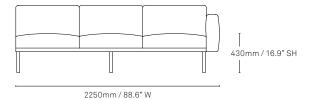

combines the comfort of a

large lounge with the footprint of a small sofa. Its lightweight nature allows it to easily be transported and shifted, responding and adapting effortlessly to the ever changing modern lifestyle. In addition, its tall legs have been designed to allow a vacuum to pass underneath for easy cleaning.





# Configurations

With its easy linking system, Elfin can shape shift into an individual, two or three-seater lounge, with the addition of a series of chaise and ottoman options. The collection is available with or without arms to pass between formal and casual settings, adapting to suit an array of environments.



Elfin Sofa







#### Two-seater left arm





#### Two-seater right arm

Elfin Sofa





#### Three-seater left arm





#### Three-seater right arm





#### Chaise left arm





#### Chaise right arm





#### Corner no arms





# ColourLab

Schiavello's innovative ColourLab brings a considered and cohesive palette of finishes to working and living spaces. Curated by Giulio Ridolfo and developed by Schiavello, the palette beautifully balances colour, texture and layering across a variety of materials.

CATEGORY 1 Focus, Edge & Messenger

### FABRIC

#### FOCUS / Category 1



#### **EDGE** / Category 1



#### MESSENGER / Category 1





15 — 16

CATEGORY 4 Glow, Recheck, Remix 3 & Rime

#### CATEGORY 2

Metric

#### CATEGORY 3

Atlas & Revive

#### METRIC / Category 2



#### ATLAS / Category 3



#### REVIVE 1 / Category 3



#### **GLOW** / Category 4



#### RECHECK / Category 4



#### REMIX 3 / Category 4



#### RIME / Categor