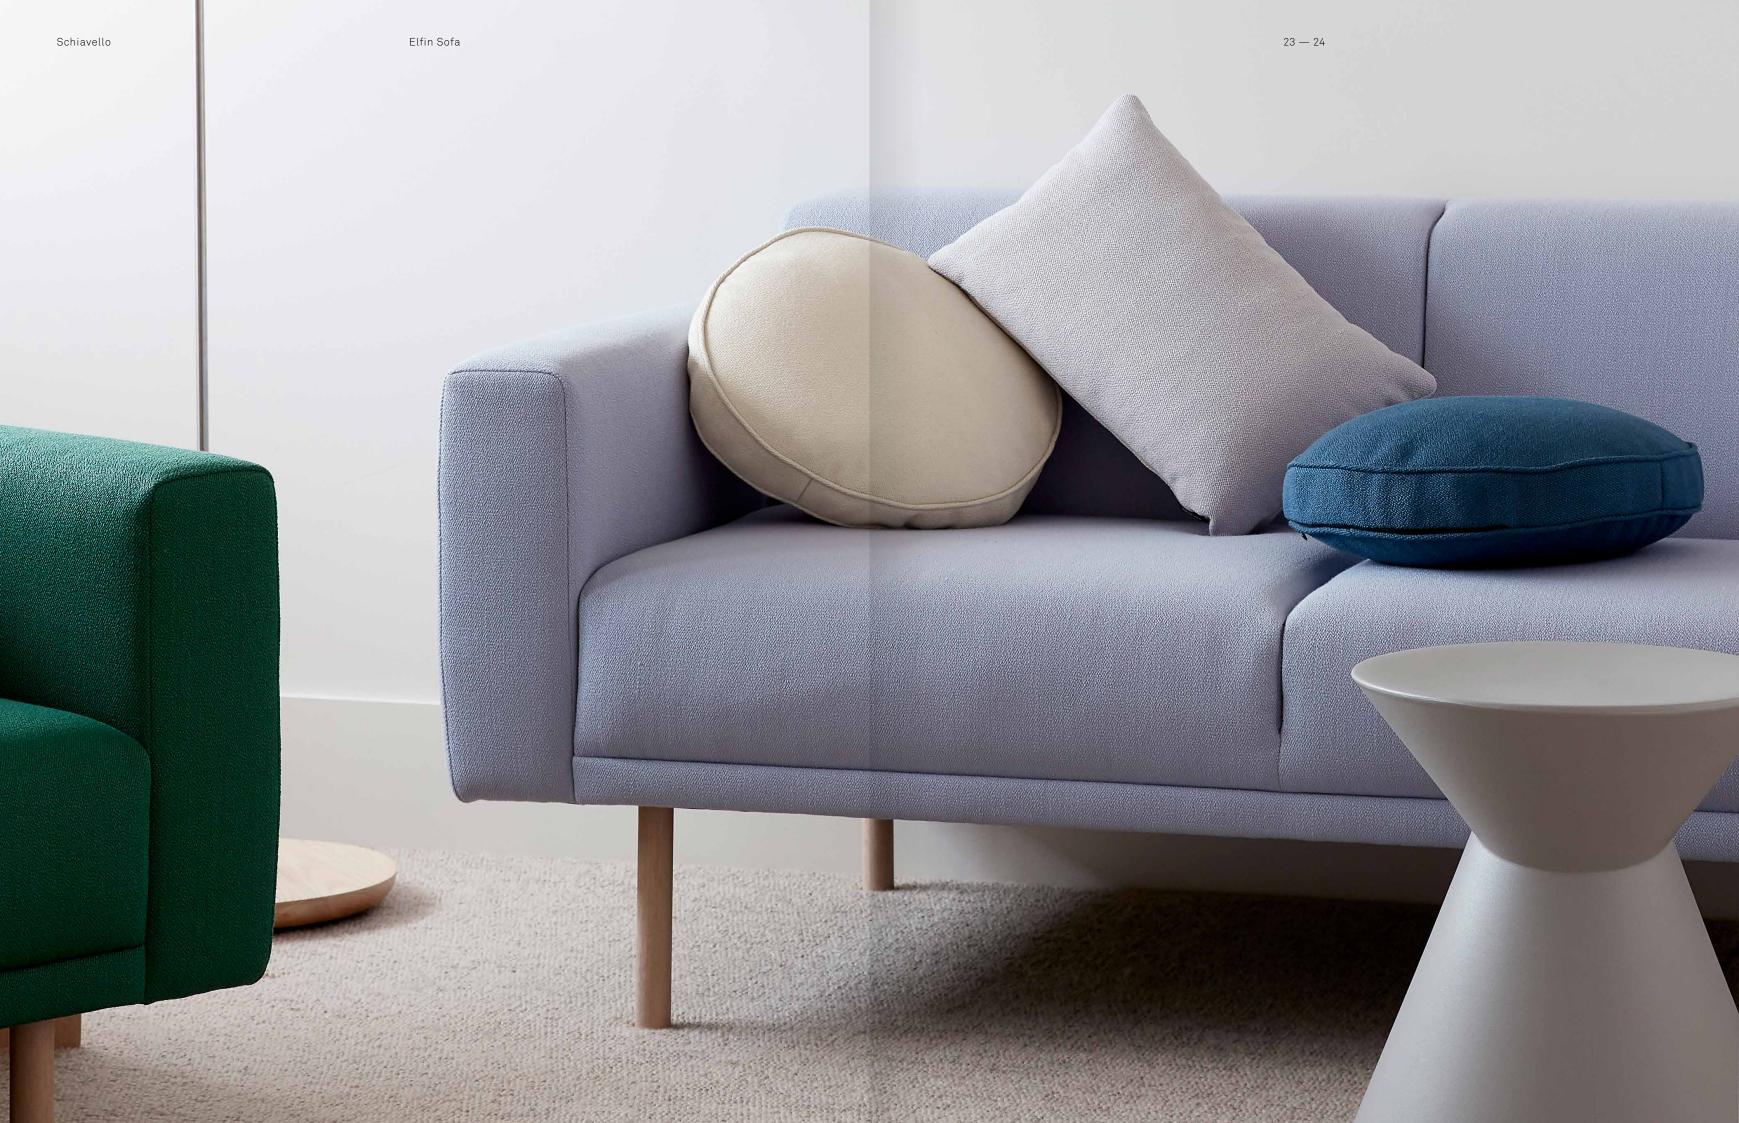

Schiavello Elfin Sofa

The minimal, modern design of Elfin complements any interior palette or style, resulting in a sofa that is timeless and adaptable to change. Its refined and linear aesthetic carries right through to the tall, slender legs, giving the design an airy, floating sensibility. Elfin combines the comfort of a

large lounge with the footprint of a small sofa. Its lightweight nature allows it to easily be transported and shifted, responding and adapting effortlessly to the ever changing modern lifestyle. In addition, its tall legs have been designed to allow a vacuum to pass underneath for easy cleaning.

# Configurations

With its easy linking system, Elfin can shape shift into an individual, two or three-seater lounge, with the addition of a series of chaise and ottoman options. The collection is available with or without arms to pass between formal and casual settings, adapting to suit an array of environments.