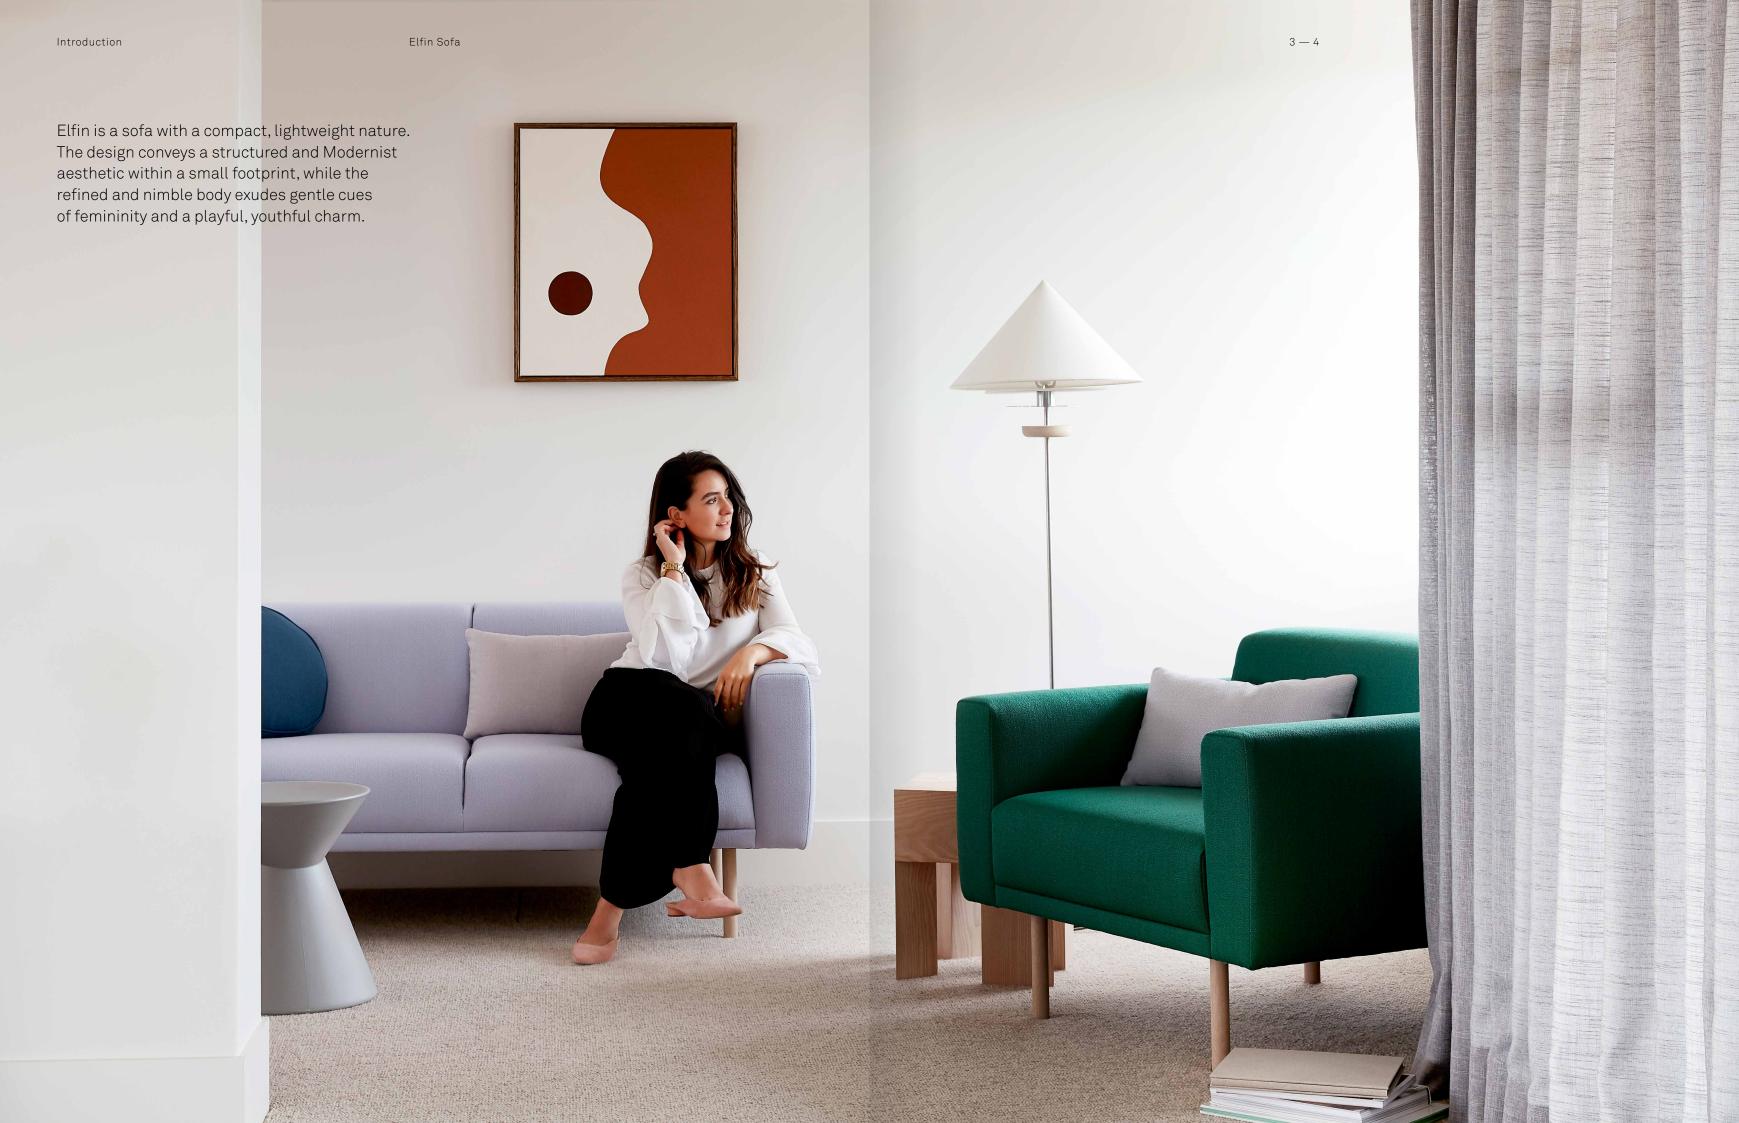

Schiavello Elfin Sofa

The minimal, modern design of Elfin complements any interior palette or style, resulting in a sofa that is timeless and adaptable to change. Its refined and linear aesthetic carries right through to the tall, slender legs, giving the design an airy, floating sensibility. Elfin combines the comfort of a

large lounge with the footprint of a small sofa. Its lightweight nature allows it to easily be transported and shifted, responding and adapting effortlessly to the ever changing modern lifestyle. In addition, its tall legs have been designed to allow a vacuum to pass underneath for easy cleaning.

# Configurations

With its easy linking system, Elfin can shape shift into an individual, two or three-seater lounge, with the addition of a series of chaise and ottoman options. The collection is available with or without arms to pass between formal and casual settings, adapting to suit an array of environments.