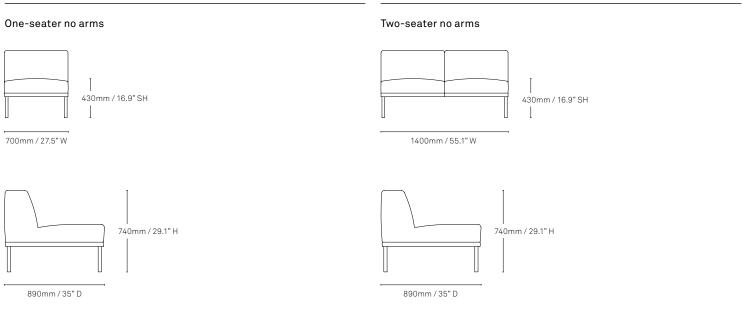

# Configurations

With its easy linking system, Elfin can shape shift into an individual, two or three-seater lounge, with the addition of a series of chaise and ottoman options. The collection is available with or without arms to pass between formal and casual settings, adapting to suit an array of environments.