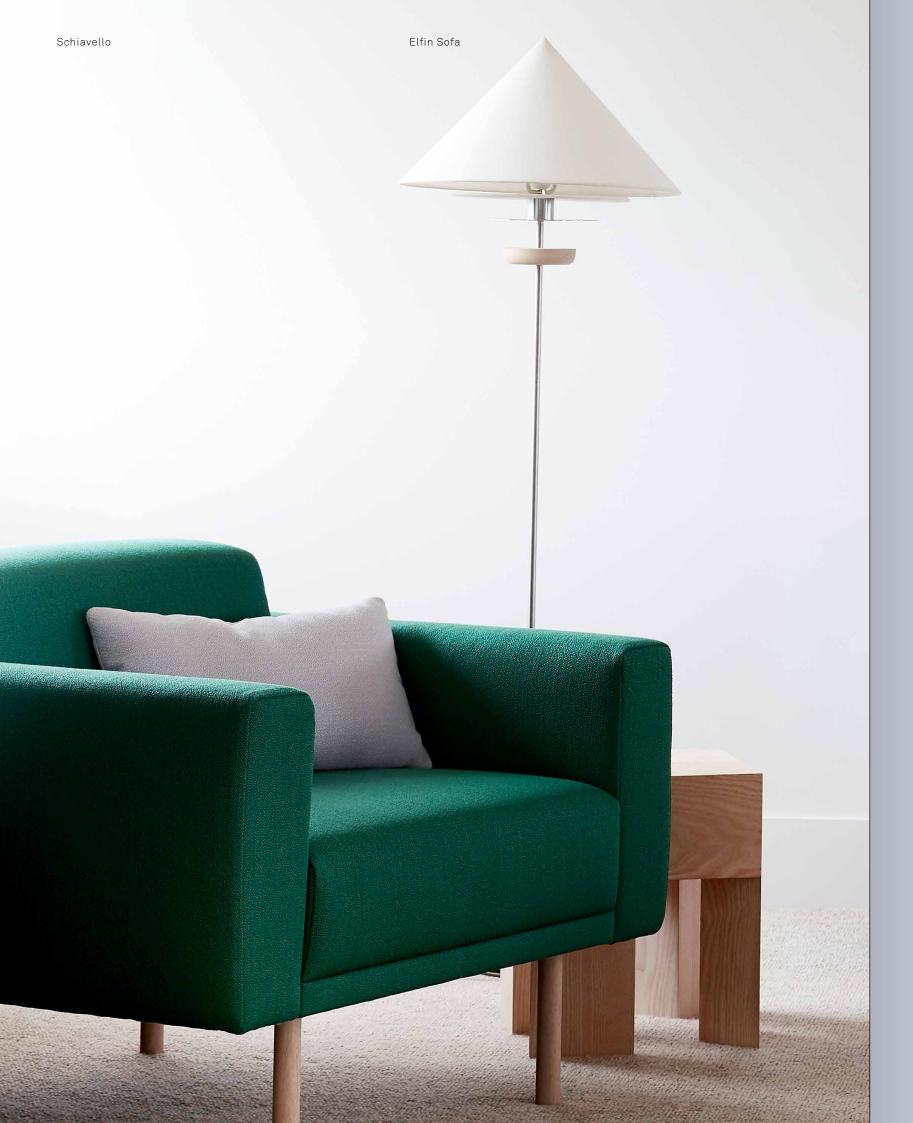

Schiavello Elfin Sofa

The minimal, modern design of Elfin complements any interior palette or style, resulting in a sofa that is timeless and adaptable to change. Its refined and linear aesthetic carries right through to the tall, slender legs, giving the design an airy, floating sensibility. Elfin combines the comfort of a

large lounge with the footprint of a small sofa. Its lightweight nature allows it to easily be transported and shifted, responding and adapting effortlessly to the ever changing modern lifestyle. In addition, its tall legs have been designed to allow a vacuum to pass underneath for easy cleaning.

# Configurations

With its easy linking system, Elfin can shape shift into an individual, two or three-seater lounge, with the addition of a series of chaise and ottoman options. The collection is available with or without arms to pass between formal and casual settings, adapting to suit an array of environments.