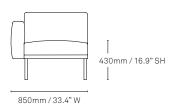

large lounge with the footprint of a small sofa. Its lightweight nature allows it to easily be transported and shifted, responding and adapting effortlessly to the ever changing modern lifestyle. In addition, its tall legs have been designed to allow a vacuum to pass underneath for easy cleaning.





# Configurations

With its easy linking system, Elfin can shape shift into an individual, two or three-seater lounge, with the addition of a series of chaise and ottoman options. The collection is available with or without arms to pass between formal and casual settings, adapting to suit an array of environments.



Elfin Sofa







#### Two-seater left arm





#### Two-seater right arm

Elfin Sofa





#### Three-seater left arm





#### Three-seater right arm





#### Chaise left arm





#### Chaise right arm





#### Corner no arms





# ColourLab

Schiavello's innovative ColourLab brings a considered and cohesive palette of finishes to working and living spaces. Curated by Giulio Ridolfo and developed by Schiavello, the palette beautifully balances colour, texture and layering across a variety of materials.

CATEGORY 1 Focus, Edge & Messenger

### FABRIC

#### FOCUS / Category 1



#### **EDGE** / Category 1



#### MESSENGER / Category 1





15 — 16

CATEGORY 4 Glow, Recheck, Remix 3 & Rime

#### CATEGORY 2

Metric

#### CATEGORY 3

Atlas & Revive

#### METRIC / Category 2



#### ATLAS / Category 3



#### REVIVE 1 / Category 3



#### **GLOW** / Category 4



#### RECHECK / Category 4



#### REMIX 3 / Category 4



#### RIME / Category 4



CATEGORY 5 Steelcut