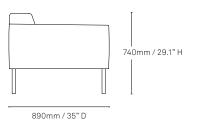

# Configurations

With its easy linking system, Elfin can shape shift into an individual, two or three-seater lounge, with the addition of a series of chaise and ottoman options. The collection is available with or without arms to pass between formal and casual settings, adapting to suit an array of environments.