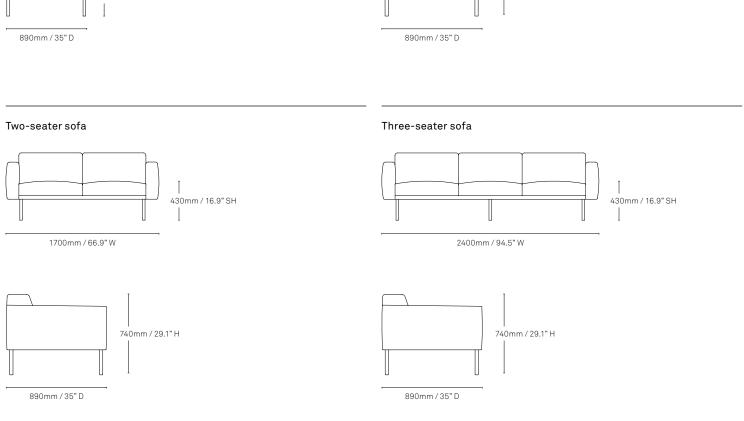

# Configurations

With its easy linking system, Elfin can shape shift into an individual, two or three-seater lounge, with the addition of a series of chaise and ottoman options. The collection is available with or without arms to pass between formal and casual settings, adapting to suit an array of environments.