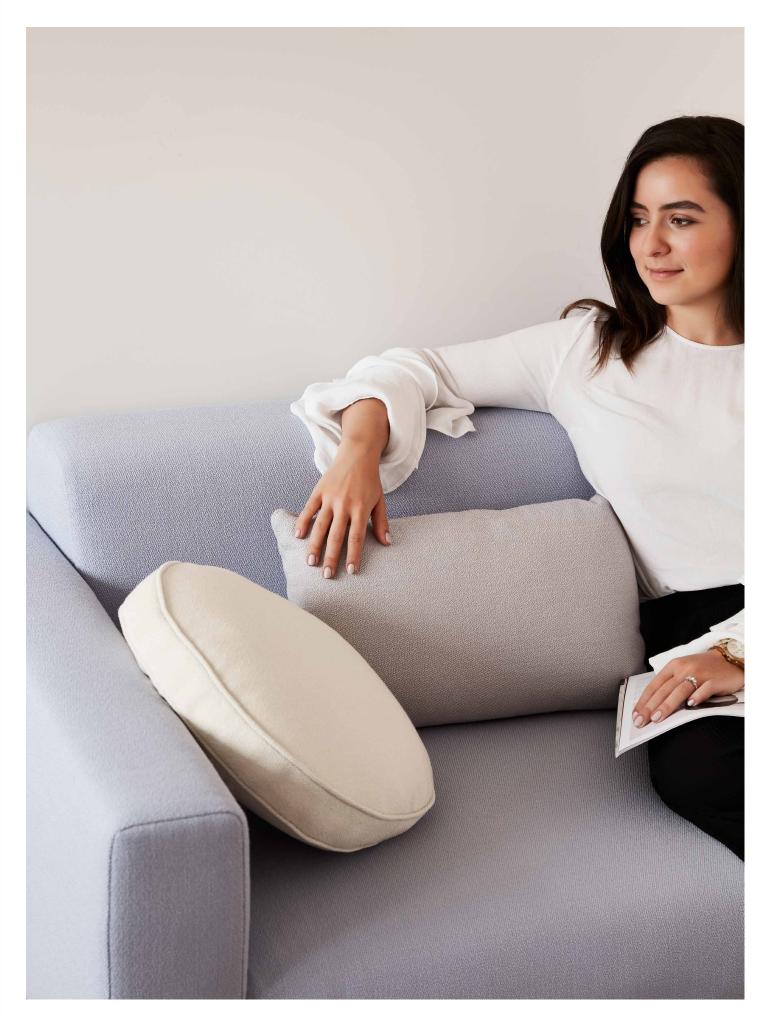

Schiavello Elfin Sofa

The minimal, modern design of Elfin complements any interior palette or style, resulting in a sofa that is timeless and adaptable to change. Its refined and linear aesthetic carries right through to the tall, slender legs, giving the design an airy, floating sensibility. Elfin combines the comfort of a

large lounge with the footprint of a small sofa. Its lightweight nature allows it to easily be transported and shifted, responding and adapting effortlessly to the ever changing modern lifestyle. In addition, its tall legs have been designed to allow a vacuum to pass underneath for easy cleaning.