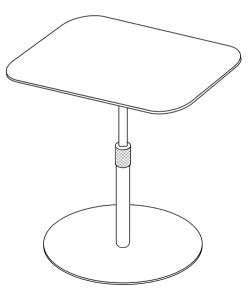

### Assembly

- Insert stem (3) with stud into the hole of the base (4). Place washer (5) over the stud and screw on nylock nut (6).
- \_ Locate top (1) apply Thread Lock onto the thread and align thread on plate with top of stem. Rotate top until thread engaged and continue to rotate until it can turn no more.

## To lock height adjustment

\_ Use grip (2) to adjust height of table top to suit and turn grip to lock height adjustment.