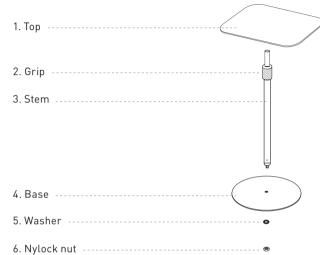

#### Number of pieces included

### Assembly

- Insert stem (3) with stud into the hole of the base (4). Place washer (5) over the stud and screw on nylock nut (6).
- \_ Locate top (1) apply Thread Lock onto the thread and align thread on plate with top of stem. Rotate top until thread engaged and continue to rotate until it can turn no more.

## To lock height adjustment

\_ Use grip (2) to adjust height of table top to suit and turn grip to lock height adjustment.