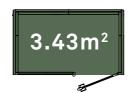

## Find Your Focus:



Phone Room

47.2 x 39.3 x 100.3"

1200 W x 1000 D x 2550mm H





Work Room

2400 W x 1430 D x 2550mm H 94.5 x 56.2 x 100.3"





Duo Work Room

2400 W x 1695 D x 2550mm H 94.5 x 66.7 x 100.3"





Meeting Room

3250 W x 3370 D x 2550mm H 127.9 x 132.6 x 100.3"



## Primary use

Footprint &

**Specifications** 

Phone call standing for < 30 mins



Single meeting for 30mins+ with video conferencing





Two person meeting with video conferencing





Meeting with more than two people with screen sharing/video conferencing







## Occasional use

Single meeting for < 30 mins with video conferencing





Focused work (non-collaborative)



Two person collaboration



Meeting with more than two people