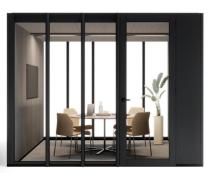

## Find Your Focus:



Phone Room

47.2 x 39.3 x 100.3"

1200 W x 1000 D x 2550mm H





Work Room

2400 W x 1430 D x 2550mm H 94.5 x 56.2 x 100.3"





Duo Work Room

2400 W x 1695 D x 2550mm H 94.5 x 66.7 x 100.3"





Meeting Room

3250 W x 3370 D x 2550mm H 127.9 x 132.6 x 100.3"



## Primary use

Footprint &

**Specifications** 

Phone call standing for < 30 mins



Single meeting for 30mins+ with video conferencing





Two person meeting with video conferencing





Meeting with more than two people with screen sharing/video conferencing







## Occasional use

Single meeting for < 30 mins with video conferencing





Focused work (non-collaborative)



Two person collaboration



Meeting with more than two people