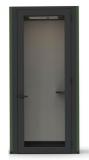

## Find Your Focus:

Phone Room

47.2 x 39.3 x 100.3"

1200 W x 1000 D x 2550mm H

Work Room

2400 W x 1430 D x 2550mm H 94.5 x 56.2 x 100.3"

Duo Work Room

2400 W x 1695 D x 2550mm H 94.5 x 66.7 x 100.3"