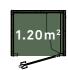

## Find Your Focus:

Phone Room

47.2 x 39.3 x 100.3"

1200 W x 1000 D x 2550mm H

Work Room

2400 W x 1430 D x 2550mm H 94.5 x 56.2 x 100.3"

Duo Work Room

2400 W x 1695 D x 2550mm H 94.5 x 66.7 x 100.3"