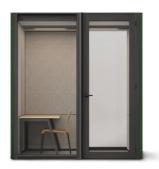

## Find Your Focus:



Phone Room

47.2 x 39.3 x 100.3"

1200 W x 1000 D x 2550mm H





Work Room

2400 W x 1430 D x 2550mm H 94.5 x 56.2 x 100.3"





Duo Work Room

2400 W x 1695 D x 2550mm H 94.5 x 66.7 x 100.3"





Meeting Room

3250 W x 3370 D x 2550mm H 127.9 x 132.6 x 100.3"



## Primary use

Footprint &

**Specifications** 

Phone call standing for < 30 mins



Single meeting for 30mins+ with video conferencing





Two person meeting with video conferencing





Meeting with more than two people with screen sharing/video conferencing







## Occasional use

Single meeting for < 30 mins with video conferencing





Focused work (non-collaborative)



Two person collaboration



Meeting with more than two people