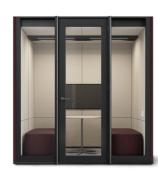

## Find Your Focus:

Phone Room

47.2 x 39.3 x 100.3"

1200 W x 1000 D x 2550mm H

Work Room

2400 W x 1430 D x 2550mm H 94.5 x 56.2 x 100.3"

Duo Work Room

2400 W x 1695 D x 2550mm H 94.5 x 66.7 x 100.3"