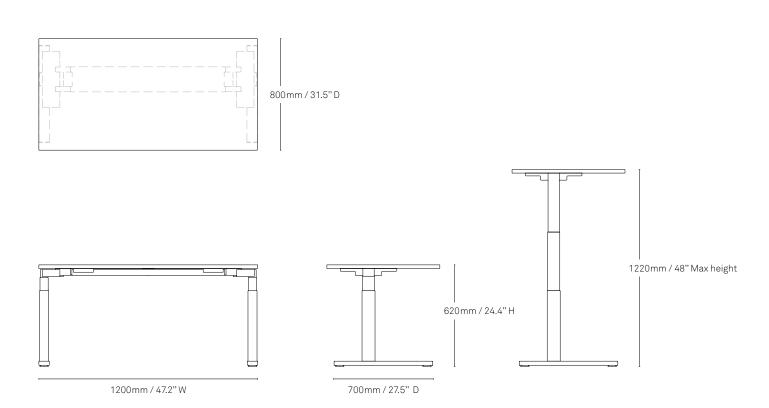

## Specifications

#### Worktops

### Leg Configurations

25-33mm / 1-1.2" ThickFixed height750-800mm / 29.5-31.5" WSingle stage type A1200-2400mm / 47.2-94.5" LSingle stage type BDual stage

720 & 1050mm / 28.3 & 41.3" 610-1000mm / 24-39.3" 700-1200mm / 27.6-47.3" 620-1220mm / 24.4-48"

Workstations

Rectilinear dual stage with standard worktop

All measurements are in millimeters and inches

All intellectual property rights and copyrights are reserved. Nothing contained in this brochure may be reproduced without written permission. Schiavello Group Pty Ltd reserves the right to change any or all details without prior notice. All dimensions stated within this document arenominal and/or approximate only and subject to variation. SCH/SPSKPAU01-B