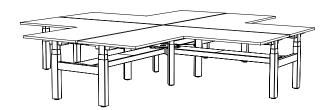

Workstations

Rectilinear back-to-back

back-to-back linear cluster

120° Three-way cluster

90° Two-way workstation

90° Four-way workstation

All measurements are in millimeters and inches

All intellectual property rights and copyrights are reserved. Nothing contained in this brochure may be reproduced without written permission. Schiavello Group Pty Ltd reserves the right to change any or all details without prior notice. All dimensions stated within this document arenominal and/or approximate only and subject to variation. SCH/SPSKPAU01-B