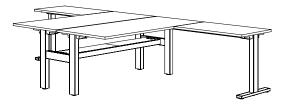

Workstations

Rectilinear dual stage with standard worktop

All measurements are in millimeters and inches

All intellectual property rights and copyrights are reserved. Nothing contained in this brochure may be reproduced without written permission. Schiavello Group Pty Ltd reserves the right to change any or all details without prior notice. All dimensions stated within this document arenominal and/or approximate only and subject to variation. SCH/SPSKPAU01-B