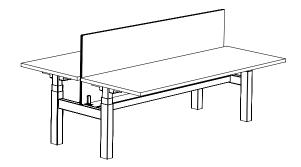

## Worktops

25-33mm / 1-1.2" Thick

750-800mm / 29.5-31.5" W

Rectilinear back-to-back with panel

#### Leg Configurations

Fixed height Single stage type A 1200-2400mm / 47.2-94.5" L Single stage type B Dual stage

720 & 1050mm / 28.3 & 41.3" 610-1000mm / 24-39.3" 700-1200mm / 27.6-47.3" 620-1220mm / 24.4-48"

Workstations

Rectilinear back-to-back

back-to-back linear cluster

120° Three-way cluster

90° Two-way workstation

90° Four-way workstation

All measurements are in millimeters and inches

All intellectual property rights and copyrights are reserved. Nothing contained in this brochure may be reproduced without written permission. Schiavello Group Pty Ltd reserves the right to change any or all details without prior notice. All dimensions stated within this document arenominal and/or approximate only and subject to variation. SCH/SPSKPAU01-B