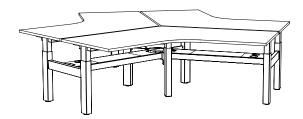

## Worktops

25-33mm / 1-1.2" Thick

750-800mm / 29.5-31.5" W

Rectilinear back-to-back with panel

#### Leg Configurations

Fixed height Single stage type A 1200-2400mm / 47.2-94.5" L Single stage type B Dual stage

720 & 1050mm / 28.3 & 41.3" 610-1000mm / 24-39.3" 700-1200mm / 27.6-47.3" 620-1220mm / 24.4-48"

Workstations

Rectilinear back-to-back

back-to-back linear cluster

120° Three-way cluster

90° Two-way workstation

90° Four-way workstation

All measurements are in millimeters and inches

All intellectual property rights and copyrights are reserved. Nothing contained in this brochure may be reproduced without written permission. Schiavello Group Pty Ltd reserves the right to change any or all details without prior notice. All dimensions stated within this document arenominal and/or approximate only and subject to variation. SCH/SPSKPAU01-B