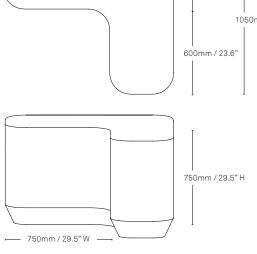

#### Left L-shape high straight edge / 1350 W

1200mm / 47.2" W

Right L-shape low straight edge / 1350 W

1350mm / 53.1" W

1050mm / 41.3" D

450mm / 17.7"