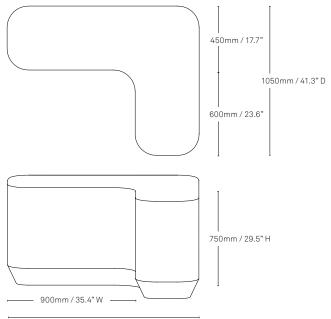

#### Left L-shape low straight edge / 1200 W

Left L-shape low straight edge / 1350 W

1200mm / 47.2" W

Right L-shape high straight edge / 1200 W

→ 750mm / 29.5" —

Left L-shape high straight edge / 1200 W

1200mm / 47.2" W