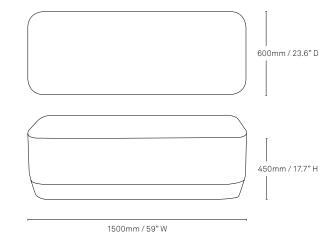

### Measurements

Karo is available in round, square and rectangle shapes, in a high and low heights, and in a variety of sizes and profiles.

#### Square straight edge /1200 D

600mm / 23.6" D

450mm / 17.7" H

1800mm / 70.8" W

. 600mm / 23.6" D

450mm / 17.7" H

Rectangle straight edge / 1500 W

1500mm / 59" W

1800mm / 70.8" W

Measurements

Rectangle chamfered edge / 1500 W

1500mm / 59" W

1800mm / 70.8" W