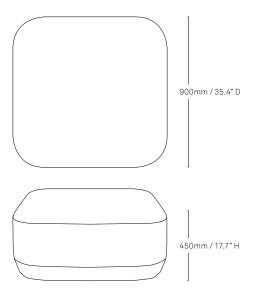

flexible seating.



#### MOBILITY

Karo's lightweight form enables it to easily be moved around and reconfigured – the perfect addition to ABW and agile workspaces as it allows employees to create the space they need.









### Measurements

Karo is available in round, square and rectangle shapes, in a high and low heights, and in a variety of sizes and profiles.

#### Round chamfered edge / 450 Dia



#### Round straight edge / 450 Dia







#### Round chamfered edge / 600 Dia



#### Round straight edge / 600 Dia



#### Round chamfered edge / 1200 Dia





Round straight edge /1200 Dia



#### Square chamfered edge / 450 D











#### Square chamfered edge / 1200 D



#### Square chamfered edge / 600 D



#### Square straight edge / 600 D



#### Square straight edge / 900 D



#### Square straight edge /1200 D





600mm / 23.6" D

450mm / 17.7" H



1800mm / 70.8" W

. 600mm / 23.6" D

450mm / 17.7" H

Rectangle straight edge / 1500 W

1500mm / 59" W



1800mm / 70.8" W

Measurements

Rectangle chamfered edge / 1500 W

1500mm / 59" W

1800mm / 70.8" W

#### Left L-shape low straight edge / 1200 W



Left L-shape low straight edge / 1350 W





1200mm / 47.2" W

Right L-shape high straight edge / 1200 W

→ 750mm / 29.5" —

Left L-shape high straight edge / 1200 W



1200mm / 47.2" W

#### Left L-shape high straight edge / 1350 W







1200mm / 47.2" W



Right L-shape low straight edge / 1350 W





1350mm / 53.1" W

1050mm / 41.3" D

450mm / 17.7"

#### Corner low straight edge / 1200 W











1950mm / 76.7" W

Corner high straight edge / 1200 W



Corne