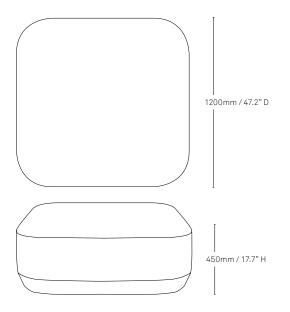

#### Round chamfered edge / 1200 Dia

Round straight edge /1200 Dia

#### Square chamfered edge / 1200 D

#### Square straight edge /1200 D

600mm / 23.6" D

450mm / 17.7" H

1800mm / 70.8" W

. 600mm / 23.6" D

450mm / 17.7" H

Rectangle straight edge / 1500 W

1500mm / 59" W