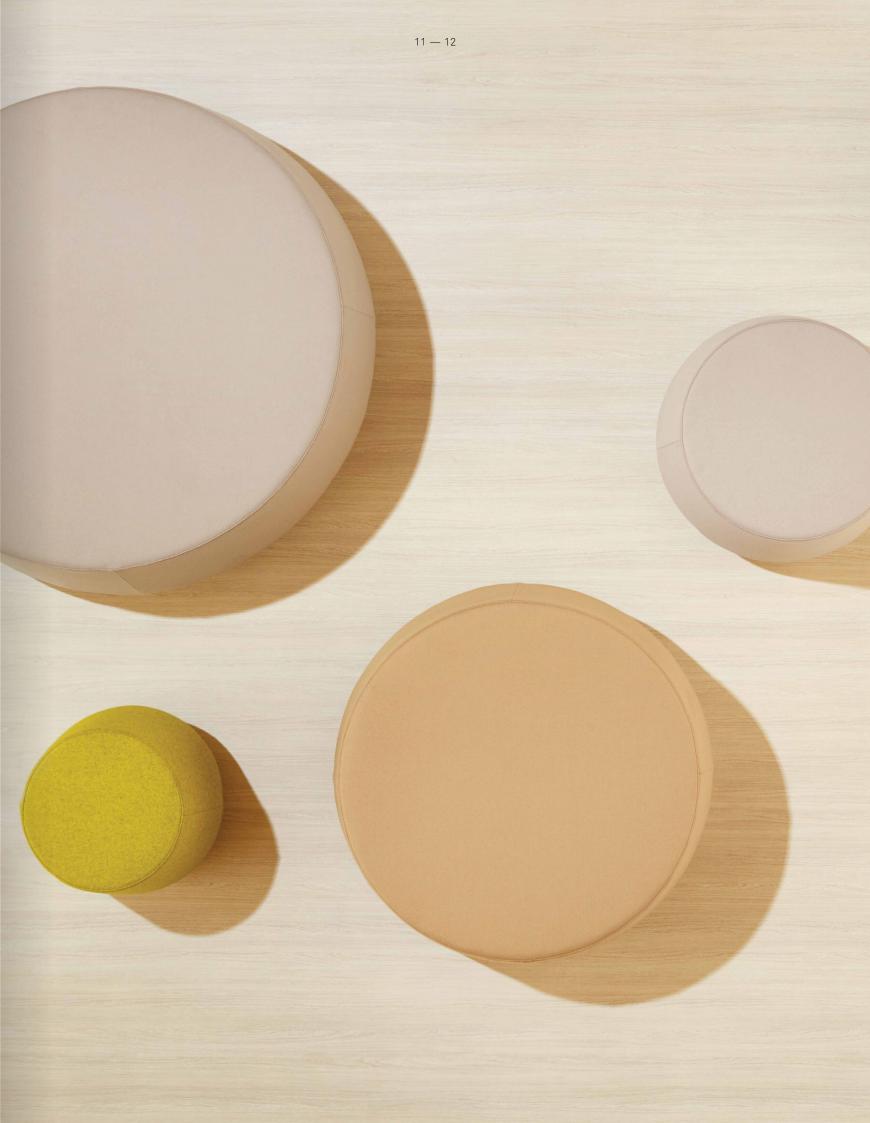

#### COMFORT

Tapered edges allow for a comfortable seated position, while a high grade foam has been selected to support short to medium-term use while still focusing on absolute seating comfort.

Available in a variety of small and generous sizes, as well as high and low options, Karo can cater to a variety of seating needs. Combine high and low Karos to create amphitheatre-style seating, seating with low barriers for privacy, or couch-style seating. Offering diversity in function, Karo can also simply be used as casual seating or a coffee table.

### Measurements

Karo is available in round, square and rectangle shapes, in a high and low heights, and in a variety of sizes and profiles.