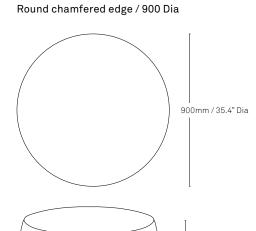

### Measurements

Karo is available in round, square and rectangle shapes, in a high and low heights, and in a variety of sizes and profiles.

#### Round chamfered edge / 1200 Dia

Round straight edge /1200 Dia