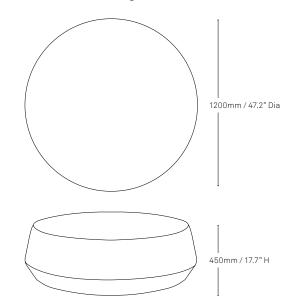

### Measurements

Karo is available in round, square and rectangle shapes, in a high and low heights, and in a variety of sizes and profiles.

#### Round chamfered edge / 1200 Dia

Round straight edge /1200 Dia