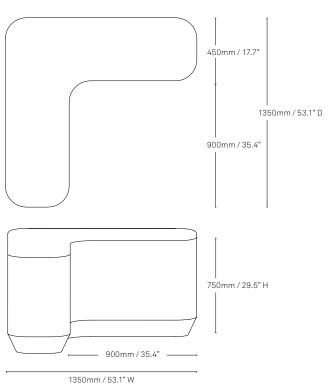

#### Left L-shape high straight edge / 1350 W

1200mm / 47.2" W

Right L-shape low straight edge / 1350 W

1350mm / 53.1" W

1050mm / 41.3" D

450mm / 17.7"