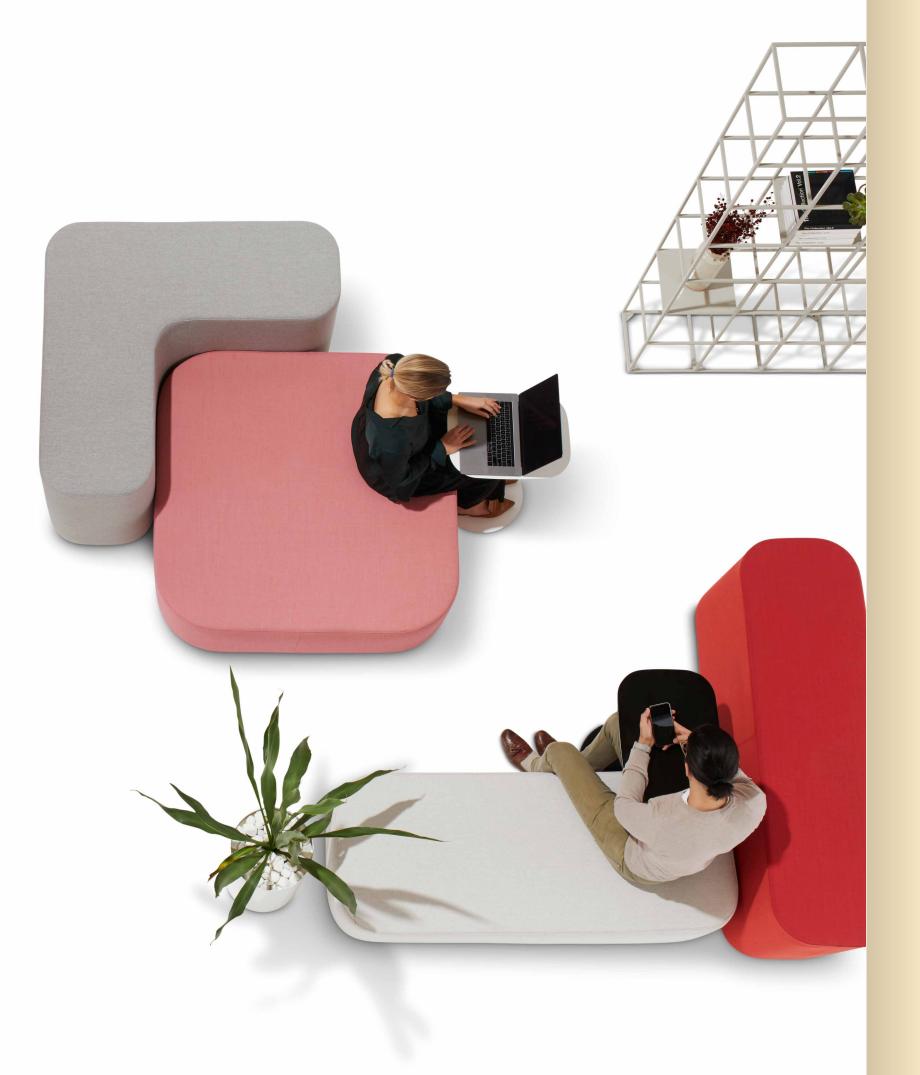

#### COMFORT

Tapered edges allow for a comfortable seated position, while a high grade foam has been selected to support short to medium-term use while still focusing on absolute seating comfort.

Available in a variety of small and generous sizes, as well as high and low options, Karo can cater to a variety of seating needs. Combine high and low Karos to create amphitheatre-style seating, seating with low barriers for privacy, or couch-style seating. Offering diversity in function, Karo can also simply be used as casual seating or a coffee table.

Available in a variety of fabrics and leathers, it can be a complementary addition to any interior, including the home, public spaces, or breakout areas in the office.

COLLABORATE

.....

...Or use it for impromptu catch-ups, casual meetings or flexible seating.

#### MOBILITY

Karo's lightweight form enables it to easily be moved around and reconfigured – the perfect addition to ABW and agile workspaces as it allows employees to create the space they need.