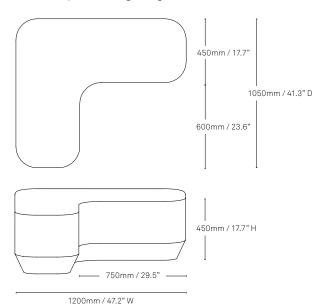

#### Left L-shape low straight edge / 1200 W

Left L-shape low straight edge / 1350 W

1200mm / 47.2" W

Right L-shape high straight edge / 1200 W

→ 750mm / 29.5" —

Left L-shape high straight edge / 1200 W

1200mm / 47.2" W

#### Left L-shape high straight edge / 1350 W

1200mm / 47.2" W

Right L-shape low straight edge / 1350 W

1350mm / 53.1" W

1050mm / 41.3" D

450mm / 17.7"

#### Corner low straight edge / 1200 W

1950mm / 76.7" W

Corner high straight edge / 1200 W

Corner high straight edge / 1350 W