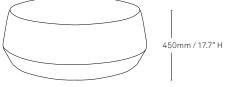

### Measurements

Karo is available in round, square and rectangle shapes, in a high and low heights, and in a variety of sizes and profiles.

#### Round chamfered edge / 1200 Dia

Round straight edge /1200 Dia