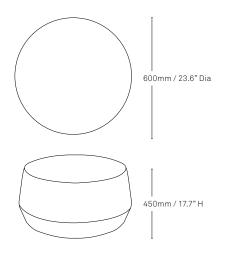

### Measurements

Karo is available in round, square and rectangle shapes, in a high and low heights, and in a variety of sizes and profiles.

#### Round chamfered edge / 600 Dia