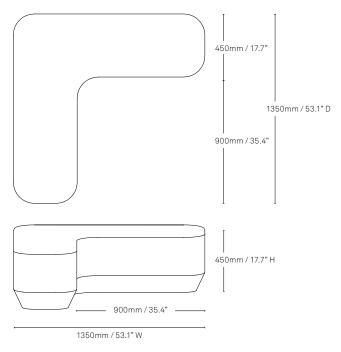

### Measurements

Karo is available in round, square and rectangle shapes, in a high and low heights, and in a variety of sizes and profiles.

#### Left L-shape high straight edge / 1350 W

1200mm / 47.2" W

Right L-shape low straight edge / 1350 W

1350mm / 53.1" W

1050mm / 41.3" D

450mm / 17.7"