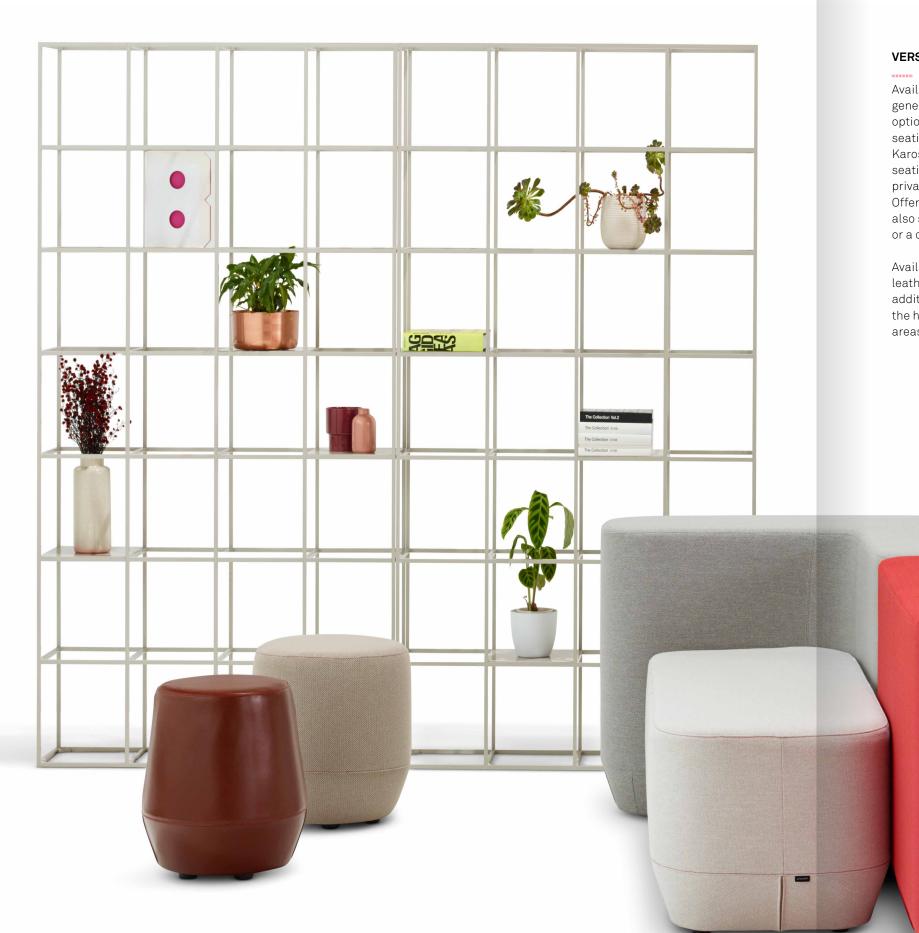

#### COMFORT

Tapered edges allow for a comfortable seated position, while a high grade foam has been selected to support short to medium-term use while still focusing on absolute seating comfort.

Available in a variety of small and generous sizes, as well as high and low options, Karo can cater to a variety of seating needs. Combine high and low Karos to create amphitheatre-style seating, seating with low barriers for privacy, or couch-style seating. Offering diversity in function, Karo can also simply be used as casual seating or a coffee table.

Available in a variety of fabrics and leathers, it can be a complementary addition to any interior, including the home, public spaces, or breakout areas in the office.

COLLABORATE

.....

...Or use it for impromptu catch-ups, casual meetings or flexible seating.

#### MOBILITY

Karo's lightweight form enables it to easily be moved around and reconfigured – the perfect addition to ABW and agile workspaces as it allows employees to create the space they need.