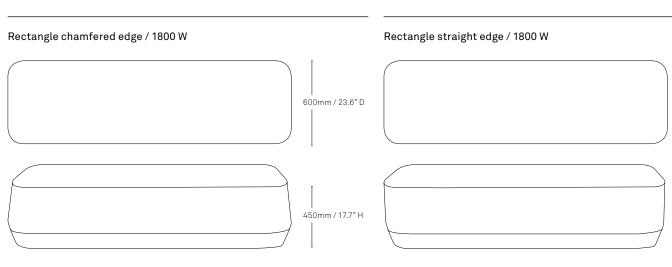

### Measurements

Karo is available in round, square and rectangle shapes, in a high and low heights, and in a variety of sizes and profiles.

#### Square straight edge /1200 D

600mm / 23.6" D

450mm / 17.7" H

1800mm / 70.8" W

. 600mm / 23.6" D

450mm / 17.7" H

Rectangle straight edge / 1500 W

1500mm / 59" W

1800mm / 70.8" W

Measurements

Rectangle chamfered edge / 1500 W

1500mm / 59" W

1800mm / 70.8" W