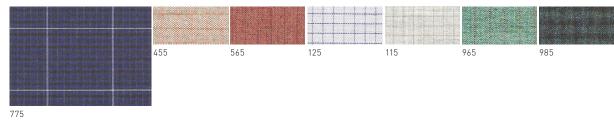

#### FABRIC

EDGE / Category 1

|     | 260 | 365 | 328 | 541 | 101 | 444 | 454 |
|-----|-----|-----|-----|-----|-----|-----|-----|
|     |     |     |     |     |     |     |     |
| 177 | 361 | 612 | 542 | 545 |     |     |     |

#### FOCUS / Category 1

#### MESSENGER / Category 1