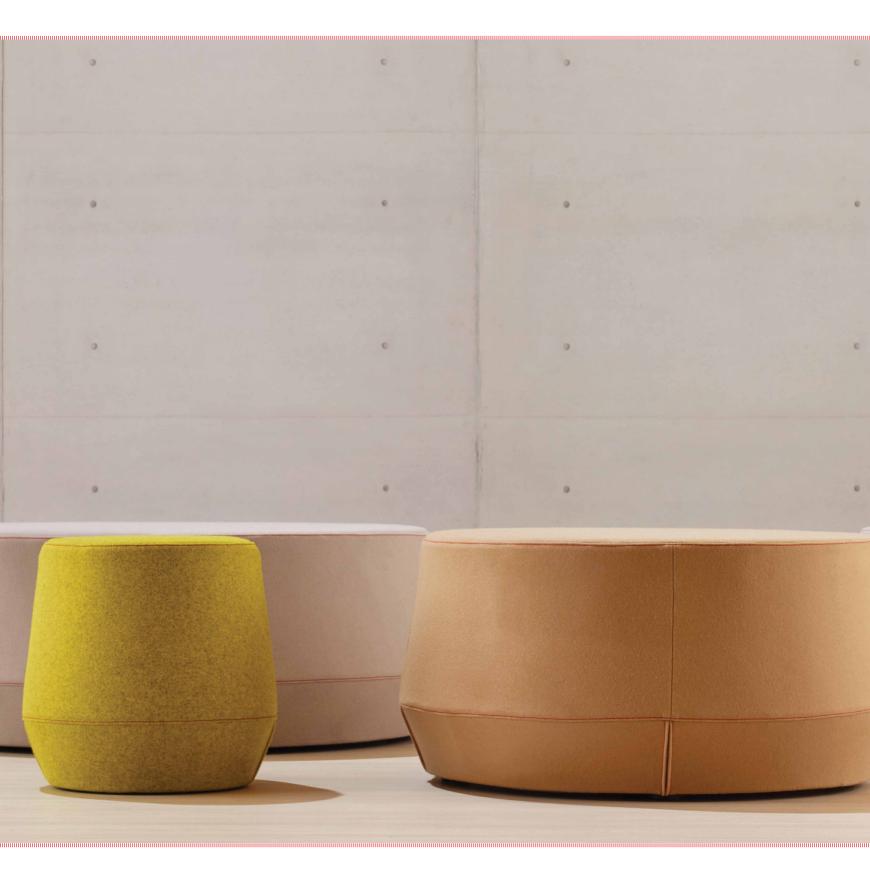

# Introducing Karo

Karo is an ottoman range, designed by revered Australian designer Ivan Woods for Schiavello. Karo's profile is elegant and sculptural, suited to both living and working environments.

#### INVITING

.....

Karo's gentle, tapered edges and soft upholstery encourage warmth to the space it resides within.

#### COMFORT

Tapered edges allow for a comfortable seated position, while a high grade foam has been selected to support short to medium-term use while still focusing on absolute seating comfort.

Available in a variety of small and generous sizes, as well as high and low options, Karo can cater to a variety of seating needs. Combine high and low Karos to create amphitheatre-style seating, seating with low barriers for privacy, or couch-style seating. Offering diversity in function, Karo can also simply be used as casual seating or a coffee table.

Available in a variety of fabrics and leathers, it can be a complementary addition to any interior, including the home, public spaces, or breakout areas in the office.

COLLABORATE

.....

...Or use it for impromptu catch-ups, casual meetings or flexible seating.