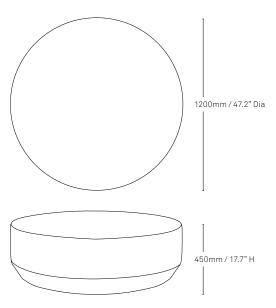

### Measurements

Karo is available in round, square and rectangle shapes, in a high and low heights, and in a variety of sizes and profiles.

#### Round chamfered edge / 1200 Dia

Round straight edge /1200 Dia