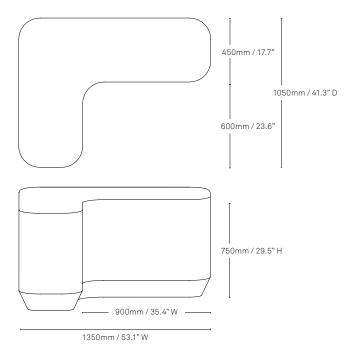

#### Left L-shape low straight edge / 1200 W

Left L-shape low straight edge / 1350 W

1200mm / 47.2" W

Right L-shape high straight edge / 1200 W

→ 750mm / 29.5" —

Left L-shape high straight edge / 1200 W

1200mm / 47.2" W

#### Left L-shape high straight edge / 1350 W

1200mm / 47.2" W

Right L-shape low straight edge / 1350 W

1350mm / 53.1" W

1050mm / 41.3" D

450mm / 17.7"