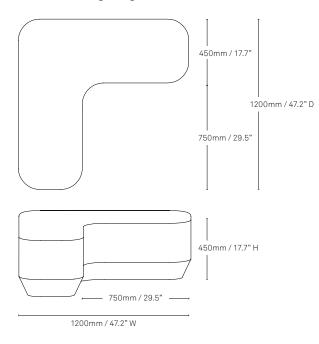

#### Corner low straight edge / 1200 W

1950mm / 76.7" W

Corner high straight edge / 1200 W

Corner high straight edge / 1350 W