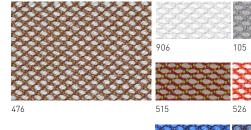

#### **RAVE** / Category 2

|       | Music | Tune | Laser | Strobe | Vibe | Culture | Electro |
|-------|-------|------|-------|--------|------|---------|---------|
|       |       |      |       |        |      |         |         |
| Scene | Move  | Bass | Crowd | Techno |      |         |         |