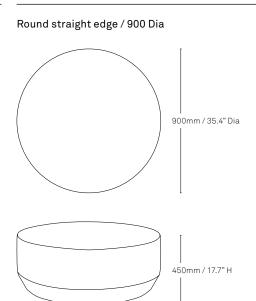

### Measurements

Karo is available in round, square and rectangle shapes, in a high and low heights, and in a variety of sizes and profiles.

#### Square straight edge / 900 D