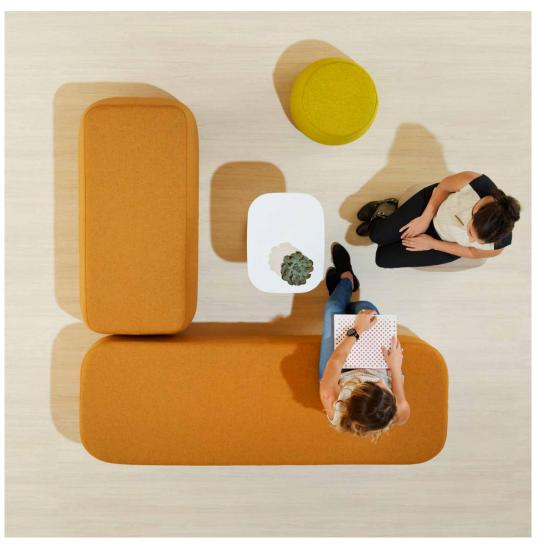

# Introducing Karo

Karo is an ottoman range, designed by revered Australian designer Ivan Woods for Schiavello. Karo's profile is elegant and sculptural, suited to both living and working environments.

#### COMFORT

Tapered edges allow for a comfortable seated position, while a high grade foam has been selected to support short to medium-term use while still focusing on absolute seating comfort.

Available in a variety of small and generous sizes, as well as high and low options, Karo can cater to a variety of seating needs. Combine high and low Karos to create amphitheatre-style seating, seating with low barriers for privacy, or couch-style seating. Offering diversity in function, Karo can also simply be used as casual seating or a coffee table.

Available in a variety of fabrics and leathers, it can be a complementary addition to any interior, including the home, public spaces, or breakout areas in the office.

COLLABORATE

.....

...Or use it for impromptu catch-ups, casual meetings or flexible seating.

#### MOBILITY

Karo's lightweight form enables it to easily be moved around and reconfigured – the perfect addition to ABW and agile workspaces as it allows employees to create the space they need.