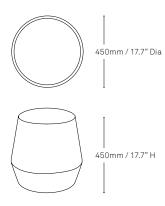

ers for privacy, or couch-style seating. Offering diversity in function, Karo can also simply be used as casual seating or a coffee table.

Available in a variety of fabrics and leathers, it can be a complementary addition to any interior, including the home, public spaces, or breakout areas in the office.







COLLABORATE

.....

...Or use it for impromptu catch-ups, casual meetings or flexible seating.



#### MOBILITY

Karo's lightweight form enables it to easily be moved around and reconfigured – the perfect addition to ABW and agile workspaces as it allows employees to create the space they need.









### Measurements

Karo is available in round, square and rectangle shapes, in a high and low heights, and in a variety of sizes and profiles.

#### Round chamfered edge / 450 Dia



#### Round straight edge / 450 Dia







#### Round chamfered edge / 600 Dia



#### Round straight edge / 600 Dia



#### Round chamfered edge / 1200 Dia





Round straight edge /1200 Dia



#### Square chamfered edge / 450 D











#### Square chamfered edge / 1200 D



#### Square chamfered edge / 600 D



#### Square straight edge / 600 D



#### Square straight edge / 900 D



#### Square straight edge /1200 D





600mm / 23.6" D

450mm / 17.7" H



1800mm / 70.8" W

. 600mm / 23.6" D

450mm / 17.7" H

Rectangle straight edge / 1500 W

1500mm / 59" W



1800mm / 70.8" W

Measurements

Rectangle chamfered edge / 1500 W

1500mm / 59" W

1800mm / 70.8" W

#### Left L-shape low straight edge / 1200 W



Left L-shape low straight edge / 1350 W





1200mm / 47.2" W

Right L-shape