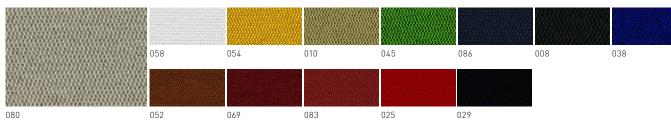

### LEATHER

#### CATEGORY 2 Metador,

CATEGORY 3 Medici

CATEGORY 4 Heirloom

\_\_\_\_\_

| Latte  | Petra  | Pinto | Liquid Amber | Shiraz |
|--------|--------|-------|--------------|--------|
|        |        |       |              |        |
| Kakadu | Lichen |       |              |        |

| Rhythm | Riverstone | Mother Earth | Antique | Cedar | Copper |
|--------|------------|--------------|---------|-------|--------|
|        |            |              |         |       |        |

Graphite