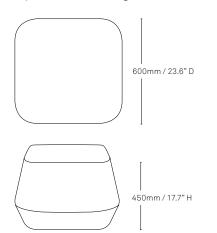

#### Round chamfered edge / 600 Dia

#### Round straight edge / 600 Dia

#### Square chamfered edge / 600 D

#### Square straight edge / 600 D