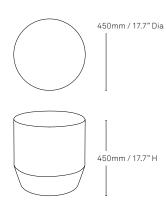

g. Offering diversity in function, Karo can also simply be used as casual seating or a coffee table.

Available in a variety of fabrics and leathers, it can be a complementary addition to any interior, including the home, public spaces, or breakout areas in the office.







COLLABORATE

.....

...Or use it for impromptu catch-ups, casual meetings or flexible seating.



#### MOBILITY

Karo's lightweight form enables it to easily be moved around and reconfigured – the perfect addition to ABW and agile workspaces as it allows employees to create the space they need.









### Measurements

Karo is available in round, square and rectangle shapes, in a high and low heights, and in a variety of sizes and profiles.

#### Round chamfered edge / 450 Dia



#### Round straight edge / 450 Dia







#### Round chamfered edge / 600 Dia



#### Round straight edge / 600 Dia



#### Round chamfered edge / 1200 Dia





Round straight edge /1200 Dia



#### Square chamfered edge / 450 D











#### Square chamfered edge / 1200 D



#### Square chamfered edge / 600 D



#### Square straight edge / 600 D



#### Square straight edge / 900 D



#### Square straight edge /1200 D





600mm / 23.6" D

450mm / 17.7" H



1800mm / 70.8" W

. 600mm / 23.6" D

450mm / 17.7" H

Rectangle straight edge / 1500 W

1500mm / 59" W



1800mm / 70.8" W

Measurements

Rectangle chamfered edge / 1500 W

1500mm / 59" W

1800mm / 70.8" W

#### Left L-shape low straight edge / 1200 W



Left L-shape low straight edge / 1350 W





1200mm / 47.2" W

Right L-shape high straight edge / 1200 W

→ 750mm /