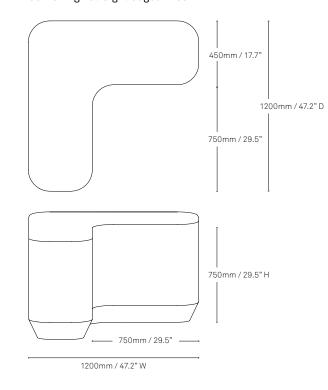

#### Left L-shape low straight edge / 1200 W

Left L-shape low straight edge / 1350 W

1200mm / 47.2" W

Right L-shape high straight edge / 1200 W

→ 750mm / 29.5" —

Left L-shape high straight edge / 1200 W

1200mm / 47.2" W