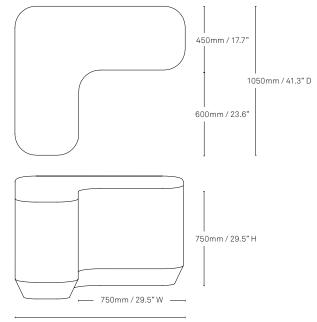

#### Left L-shape low straight edge / 1200 W

Left L-shape low straight edge / 1350 W

1200mm / 47.2" W

Right L-shape high straight edge / 1200 W

→ 750mm / 29.5" —

Left L-shape high straight edge / 1200 W

1200mm / 47.2" W