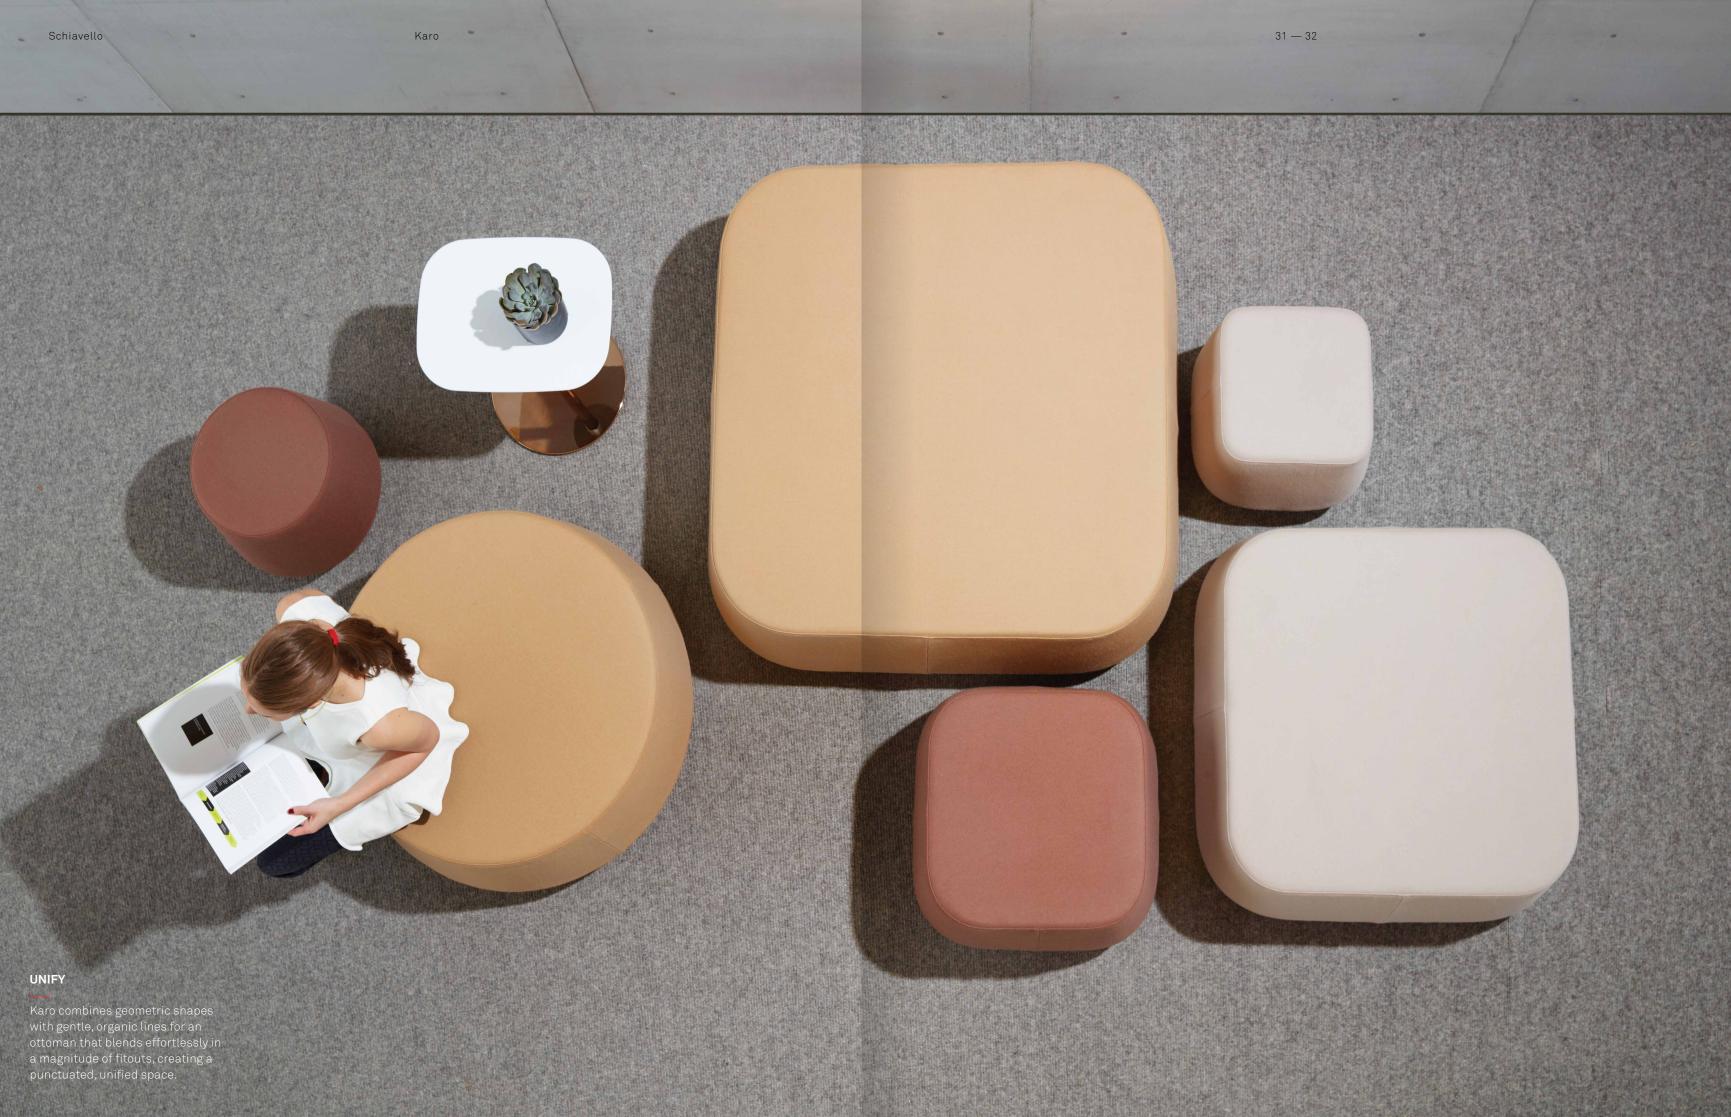

# Introducing Karo

Karo is an ottoman range, designed by revered Australian designer Ivan Woods for Schiavello. Karo's profile is elegant and sculptural, suited to both living and working environments.

#### COMFORT

Tapered edges allow for a comfortable seated position, while a high grade foam has been selected to support short to medium-term use while still focusing on absolute seating comfort.

Available in a variety of small and generous sizes, as well as high and low options, Karo can cater to a variety of seating needs. Combine high and low Karos to create amphitheatre-style seating, seating with low barriers for privacy, or couch-style seating. Offering diversity in function, Karo can also simply be used as casual seating or a coffee table.

### Measurements

Karo is available in round, square and rectangle shapes, in a high and low heights, and in a variety of sizes and profiles.