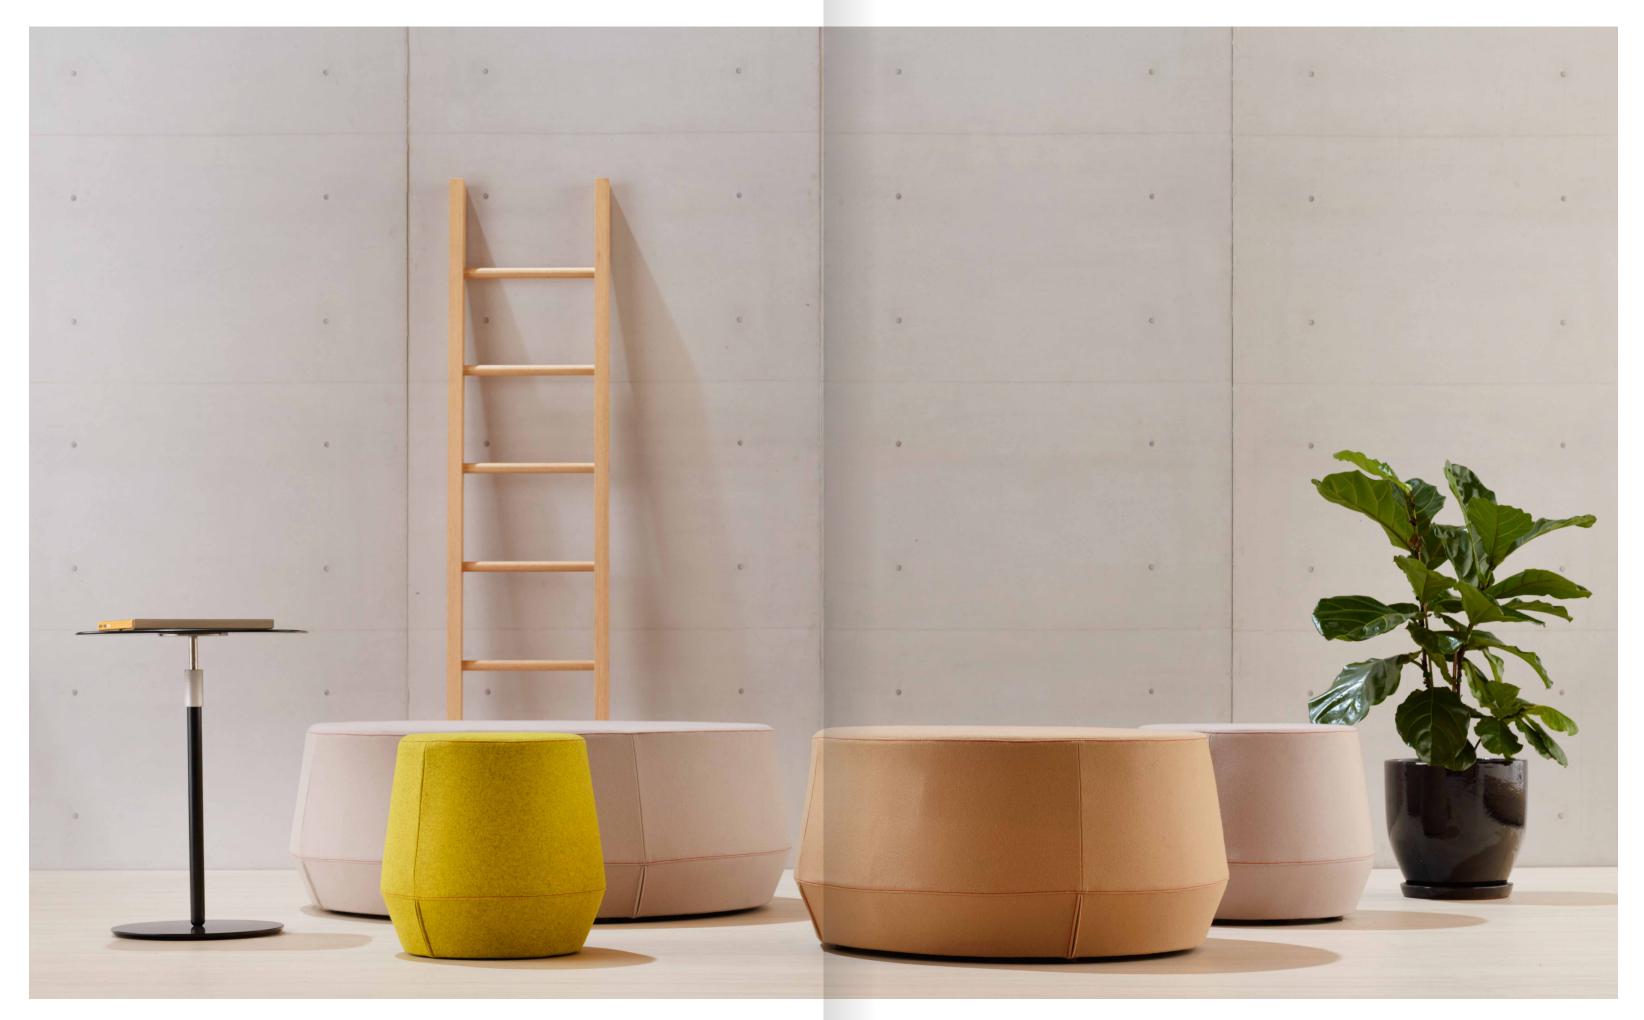

# Introducing Karo

Karo is an ottoman range, designed by revered Australian designer Ivan Woods for Schiavello. Karo's profile is elegant and sculptural, suited to both living and working environments.

#### COMFORT

Tapered edges allow for a comfortable seated position, while a high grade foam has been selected to support short to medium-term use while still focusing on absolute seating comfort.

Available in a variety of small and generous sizes, as well as high and low options, Karo can cater to a variety of seating needs. Combine high and low Karos to create amphitheatre-style seating, seating with low barriers for privacy, or couch-style seating. Offering diversity in function, Karo can also simply be used as casual seating or a coffee table.

#### MOBILITY

Karo's lightweight form enables it to easily be moved around and reconfigured – the perfect addition to ABW and agile workspaces as it allows employees to create the space they need.

### Measurements

Karo is available in round, square and rectangle shapes, in a high and low heights, and in a variety of sizes and profiles.