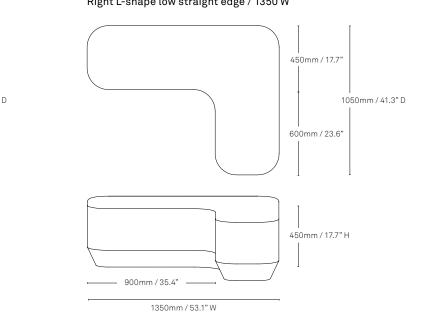

#### Left L-shape high straight edge / 1350 W

1200mm / 47.2" W

Right L-shape low straight edge / 1350 W

1350mm / 53.1" W

1050mm / 41.3" D

450mm / 17.7"