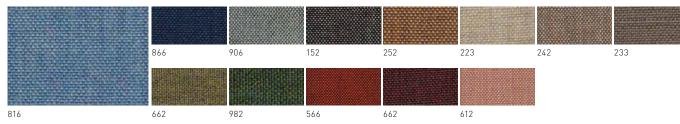

#### METRIC / Category 2

#### CATEGORY 2 Metric

#### CATEGORY 3

Atlas & Revive 1

| 004 | 007 | 026 | 027 | 023 |
|-----|-----|-----|-----|-----|
| 017 | 022 | 021 |     |     |

| 911 | 971 | 781 | 861 | 161 |
|-----|-----|-----|-----|-----|
| 111 |     |     |     |     |