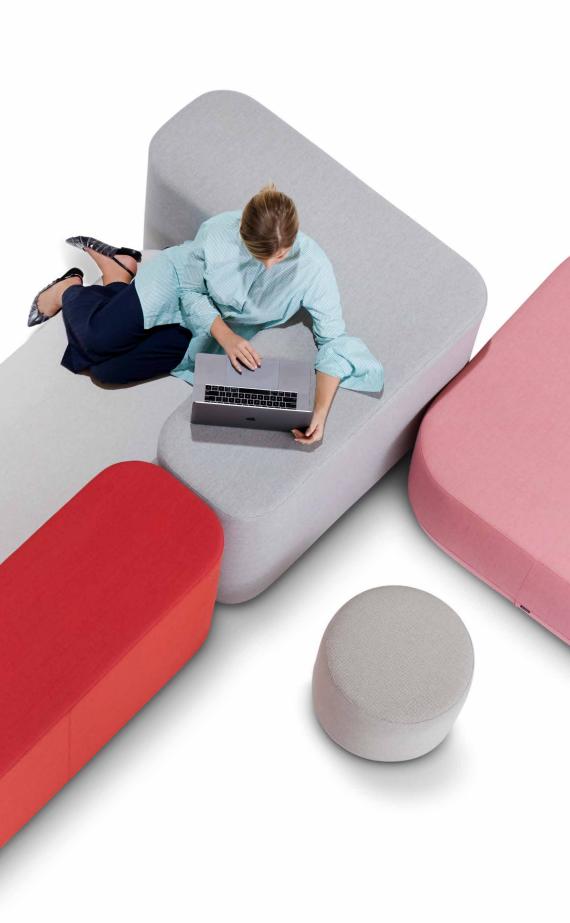

# Introducing Karo

Karo is an ottoman range, designed by revered Australian designer Ivan Woods for Schiavello. Karo's profile is elegant and sculptural, suited to both living and working environments.

#### INVITING

.....

Karo's gentle, tapered edges and soft upholstery encourage warmth to the space it resides within.

#### COMFORT

Tapered edges allow for a comfortable seated position, while a high grade foam has been selected to support short to medium-term use while still focusing on absolute seating comfort.

Available in a variety of small and generous sizes, as well as high and low options, Karo can cater to a variety of seating needs. Combine high and low Karos to create amphitheatre-style seating, seating with low barriers for privacy, or couch-style seating. Offering diversity in function, Karo can also simply be used as casual seating or a coffee table.

Available in a variety of fabrics and leathers, it can be a complementary addition to any interior, including the home, public spaces, or breakout areas in the office.

COLLABORATE

.....

...Or use it for impromptu catch-ups, casual meetings or flexible seating.