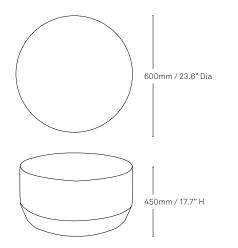

### Measurements

Karo is available in round, square and rectangle shapes, in a high and low heights, and in a variety of sizes and profiles.

#### Round straight edge / 600 Dia