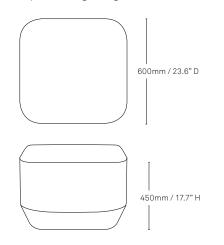

#### Round chamfered edge / 600 Dia

#### Round straight edge / 600 Dia

#### Square chamfered edge / 600 D

#### Square straight edge / 600 D