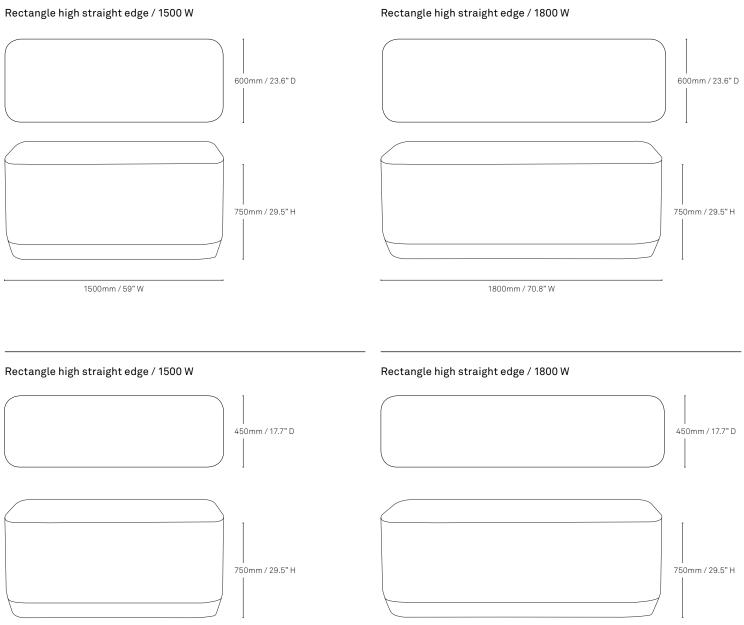

### Measurements

Karo is available in round, square and rectangle shapes, in a high and low heights, and in a variety of sizes and profiles.