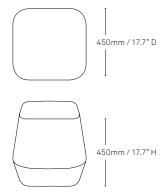

### Measurements

Karo is available in round, square and rectangle shapes, in a high and low heights, and in a variety of sizes and profiles.

#### Square chamfered edge / 450 D