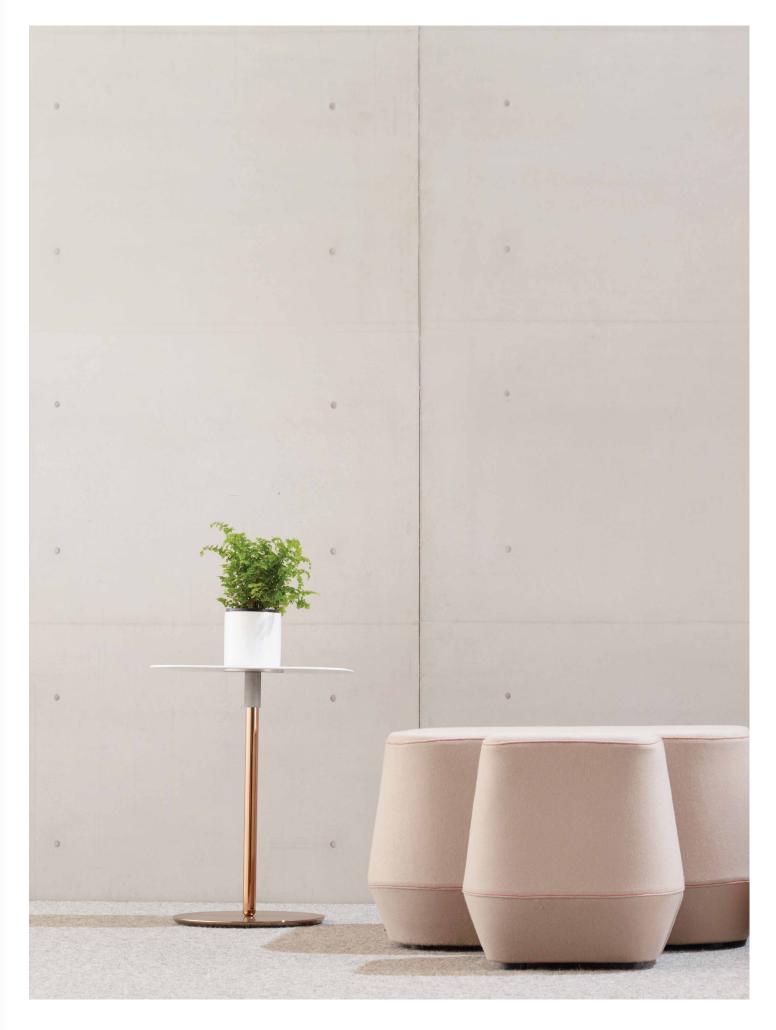

# Introducing Karo

Karo is an ottoman range, designed by revered Australian designer Ivan Woods for Schiavello. Karo's profile is elegant and sculptural, suited to both living and working environments.

#### INVITING

.....

Karo's gentle, tapered edges and soft upholstery encourage warmth to the space it resides within.

#### COMFORT

Tapered edges allow for a comfortable seated position, while a high grade foam has been selected to support short to medium-term use while still focusing on absolute seating comfort.

Available in a variety of small and generous sizes, as well as high and low options, Karo can cater to a variety of seating needs. Combine high and low Karos to create amphitheatre-style seating, seating with low barriers for privacy, or couch-style seating. Offering diversity in function, Karo can also simply be used as casual seating or a coffee table.

Available in a variety of fabrics and leathers, it can be a complementary addition to any interior, including the home, public spaces, or breakout areas in the office.

COLLABORATE

.....

...Or use it for impromptu catch-ups, casual meetings or flexible seating.

#### MOBILITY

Karo's lightweight form enables it to easily be moved around and reconfigured – the perfect addition to ABW and agile workspaces as it allows employees to create the space they need.