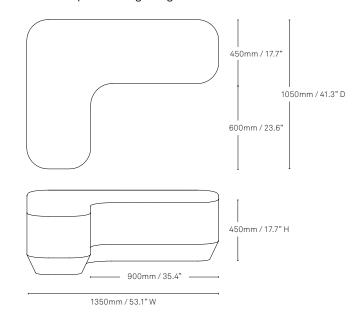

#### Left L-shape low straight edge / 1200 W

Left L-shape low straight edge / 1350 W

1200mm / 47.2" W

Right L-shape high straight edge / 1200 W

→ 750mm / 29.5" —

Left L-shape high straight edge / 1200 W

1200mm / 47.2" W

#### Left L-shape high straight edge / 1350 W

1200mm / 47.2" W

Right L-shape low straight edge / 1350 W

1350mm / 53.1" W

1050mm / 41.3" D

450mm / 17.7"