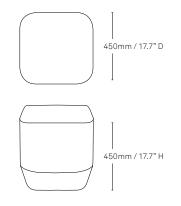

#### Square chamfered edge / 450 D

### Measurements

Karo is available in round, square and rectangle shapes, in a high and low heights, and in a variety of sizes and profiles.