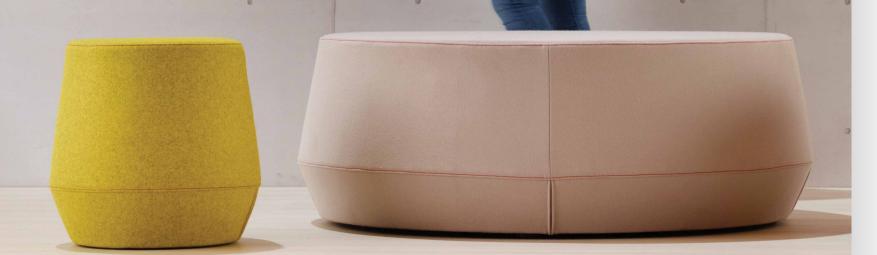

#### INVITING

.....

Karo's gentle, tapered edges and soft upholstery encourage warmth to the space it resides within.

#### COMFORT

Tapered edges allow for a comfortable seated position, while a high grade foam has been selected to support short to medium-term use while still focusing on absolute seating comfort.

Available in a variety of small and generous sizes, as well as high and low options, Karo can cater to a variety of seating needs. Combine high and low Karos to create amphitheatre-style seating, seating with low barriers for privacy, or couch-style seating. Offering diversity in function, Karo can also simply be used as casual seating or a coffee table.