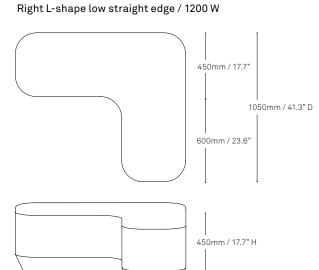

#### Left L-shape high straight edge / 1350 W

1200mm / 47.2" W

Right L-shape low straight edge / 1350 W

1350mm / 53.1" W

1050mm / 41.3" D

450mm / 17.7"