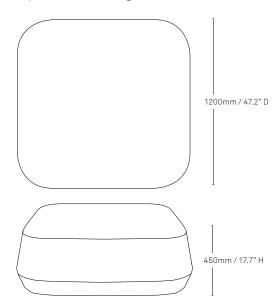

#### Square chamfered edge / 1200 D

### Measurements

Karo is available in round, square and rectangle shapes, in a high and low heights, and in a variety of sizes and profiles.