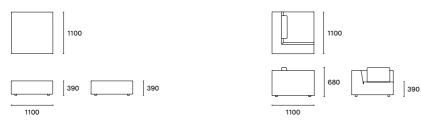

#### Single ottoman

Corner unit

#### Double unit two arms

Double unit (left hand)

#### Chaise unit (left hand)

#### Double unit (right hand)

#### Chaise unit (right hand)