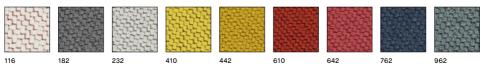

# Finishes / Fabric

#### Steelcut Trio 3 / Category 4

| 105    | 195 | 205 | 213 | 236 | 446 | 453 | 476 | 515 |
|--------|-----|-----|-----|-----|-----|-----|-----|-----|
| 526    | 533 | 576 | 636 | 645 | 666 | 746 | 796 | 906 |
| ****** |     |     |     |     |     |     |     |     |