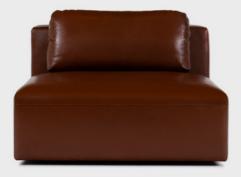

M A P





# Low Fat Sofa

mapfurniture.com/low-fat

# Low Fat Sofa

Imagined by renowned Australian designer Chris Connell, Low Fat is a sofa range that embodies both comfort and style. A bold, contemporary design with an accentuation of depth, Low Fat provides a sumptuous lounging experience.

- Designed by Chris Connell, Melbourne, 2019

#### Materials and characteristics

Low Fat is comprised of a lightweight timber and plywood frame with webbing in the seat to allow for softer cushioning. The fixed back and seat cushions are made up of HR 36/130 enduro-grade foam topped with a selection of fibre and feather fibre overlays, for a sofa that is a true expression of comfort.

Available fully upholstered in stretch fabric, non-stretch fabric or leather in a variety of colours.

#### Shape options