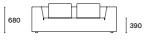

cushioning. The fixed back and seat cushions are made up of HR 36/130 enduro-grade foam topped with a selection of fibre and feather fibre overlays, for a sofa that is a true expression of comfort.

Available fully upholstered in stretch fabric, non-stretch fabric or leather in a variety of colours.

#### Shape options

With a sleek, modular design available in stand-alone, linear or corner configurations, Low Fat effortlessly lends itself to either restrained minimalism or rich decadence. Available in a selection of premium fabrics and leathers, the sofa holds strength in its ability to take on myriad personalities dependent on its materiality.

#### Single no arms



#### Single no arms (long)



#### Double no arms



#### Single ottoman

Corner unit



#### Double unit two arms











Double unit (left hand)



#### Chaise unit (left hand)







#### Double unit (right hand)









#### Chaise unit (right hand)



# Finishes / Fabric

#### Messenger / Category 1



### Mode / Category 2



#### Steelcut Trio 3 / Category 4

| 105    | 195 | 205 | 213 | 236 | 446 | 453 | 476 | 515 |
|--------|-----|-----|-----|-----|-----|-----|-----|-----|
| 526    | 533 | 576 | 636 | 645 | 666 | 746 | 796 | 906 |
| ****** |     |     |     |     |     |     |     |     |



916



#### Coda / Category 5



Harald 3 / Category 5



## Finishes / Leather

Casa / Category 2





Prosecco Tanzanite

#### Ascona / Category 4















Tapas

Caribou

Dreamtime

Dryleaf Ebony

Hurricane

Ivory

Rogue

Tobacco

Zanzibar