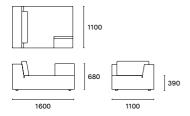

#### Single ottoman

Corner unit

#### Double unit two arms

Double unit (left hand)