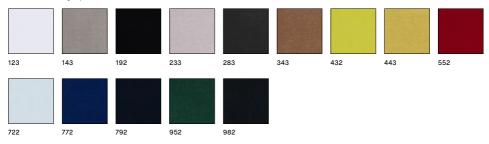

# Finishes / Fabric

#### Steelcut Trio 3 / Category 4

| 105    | 195 | 205 | 213 | 236 | 446 | 453 | 476 | 515 |
|--------|-----|-----|-----|-----|-----|-----|-----|-----|
| 526    | 533 | 576 | 636 | 645 | 666 | 746 | 796 | 906 |
| ****** |     |     |     |     |     |     |     |     |