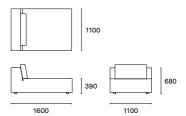

prised of a lightweight timber and plywood frame with webbing in the seat to allow for softer cushioning. The fixed back and seat cushions are made up of HR 36/130 enduro-grade foam topped with a selection of fibre and feather fibre overlays, for a sofa that is a true expression of comfort.

Available fully upholstered in stretch fabric, non-stretch fabric or leather in a variety of colours.

#### Shape options

With a sleek, modular design available in stand-alone, linear or corner configurations, Low Fat effortlessly lends itself to either restrained minimalism or rich decadence. Available in a selection of premium fabrics and leathers, the sofa holds strength in its ability to take on myriad personalities dependent on its materiality.

#### Single no arms



#### Single no arms (long)



#### Double no arms



#### Single ottoman

Corner unit



#### Double unit two arms











Double unit (left hand)



#### Chaise unit (left hand)







#### Double unit (right hand)









#### Chaise unit (right hand)



# Finishes / Fabric

#### Messenger / Category 1



### Mode / Category 2



#### Steelcut Trio 3 / Category 4

| 105    | 195 | 205 | 213 | 236 | 446 | 453 | 476 | 515 |
|--------|-----|-----|-----|-----|-----|-----|-----|-----|
| 526    | 533 | 576 | 636 | 645 | 666 | 746 | 796 | 906 |
| ****** |     |     |     |     |     |     |     |     |



916



#### Coda / Category 5



Harald 3 / Category 5



## Finishes / Leather

Casa / Category 2





Prosecco Tanzanite

#### Ascona / Category 4















Tapas

Caribou

Dreamtime

Dryleaf Ebony

Hurricane