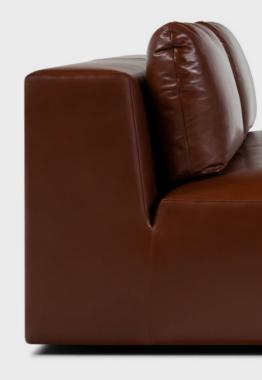

#### Materials and characteristics

Low Fat is comprised of a lightweight timber and plywood frame with webbing in the seat to allow for softer cushioning. The fixed back and seat cushions are made up of HR 36/130 enduro-grade foam topped with a selection of fibre and feather fibre overlays, for a sofa that is a true expression of comfort.

Available fully upholstered in stretch fabric, non-stretch fabric or leather in a variety of colours.