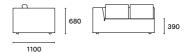

d seat cushions are made up of HR 36/130 enduro-grade foam topped with a selection of fibre and feather fibre overlays, for a sofa that is a true expression of comfort.

Available fully upholstered in stretch fabric, non-stretch fabric or leather in a variety of colours.

#### Shape options

With a sleek, modular design available in stand-alone, linear or corner configurations, Low Fat effortlessly lends itself to either restrained minimalism or rich decadence. Available in a selection of premium fabrics and leathers, the sofa holds strength in its ability to take on myriad personalities dependent on its materiality.

#### Single no arms



#### Single no arms (long)



#### Double no arms



#### Single ottoman

Corner unit



#### Double unit two arms











Double unit (left hand)



#### Chaise unit (left hand)







#### Double unit (right hand)









#### Chaise unit (right hand)



# Finishes / Fabric

#### Messenger / Category 1



### Mode / Category 2



#### Steelcut Trio 3 / Category 4

| 105    | 195 | 205 | 213 | 236 | 446 | 453 | 476 | 515 |
|--------|-----|-----|-----|-----|-----|-----|-----|-----|
| 526    | 533 | 576 | 636 | 645 | 666 | 746 | 796 | 906 |
| ****** |     |     |     |     |     |     |     |     |



916



#### Coda / Category 5



Harald 3 / Category 5



## Finishes / Leather

Casa / Category 2





Prosecco Tanzanite

#### Ascona / Category 4















Tapas

Caribou

Dreamtime

Dryleaf Ebony

Hurricane

Ivory

Rogue

Tobacco

Zanzibar