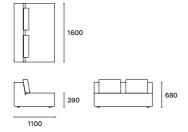

timber and plywood frame with webbing in the seat to allow for softer cushioning. The fixed back and seat cushions are made up of HR 36/130 enduro-grade foam topped with a selection of fibre and feather fibre overlays, for a sofa that is a true expression of comfort.

Available fully upholstered in stretch fabric, non-stretch fabric or leather in a variety of colours.

#### Shape options

With a sleek, modular design available in stand-alone, linear or corner configurations, Low Fat effortlessly lends itself to either restrained minimalism or rich decadence. Available in a selection of premium fabrics and leathers, the sofa holds strength in its ability to take on myriad personalities dependent on its materiality.

#### Single no arms



#### Single no arms (long)



#### Double no arms



#### Single ottoman

Corner unit



#### Double unit two arms











Double unit (left hand)



#### Chaise unit (left hand)







#### Double unit (right hand)









#### Chaise unit (right hand)



# Finishes / Fabric

#### Messenger / Category 1



### Mode / Category 2



#### Steelcut Trio 3 / Category 4

| 105    | 195 | 205 | 213 | 236 | 446 | 453 | 476 | 515 |
|--------|-----|-----|-----|-----|-----|-----|-----|-----|
| 526    | 533 | 576 | 636 | 645 | 666 | 746 | 796 | 906 |
| ****** |     |     |     |     |     |     |     |     |



916



#### Coda / Category 5



Harald 3 / Category 5



## Finishes / Leather

Casa / Category 2





Prosecco Tanzanite

#### Ascona / Category 4















Tapas

Caribou

Dreamtime

Dryleaf Ebony

Hurricane

Ivory

Rogue

Tobacco