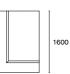

shioning. The fixed back and seat cushions are made up of HR 36/130 enduro-grade foam topped with a selection of fibre and feather fibre overlays, for a sofa that is a true expression of comfort.

Available fully upholstered in stretch fabric, non-stretch fabric or leather in a variety of colours.

#### Shape options

With a sleek, modular design available in stand-alone, linear or corner configurations, Low Fat effortlessly lends itself to either restrained minimalism or rich decadence. Available in a selection of premium fabrics and leathers, the sofa holds strength in its ability to take on myriad personalities dependent on its materiality.

#### Single no arms



#### Single no arms (long)



#### Double no arms



#### Single ottoman

Corner unit



#### Double unit two arms











Double unit (left hand)



#### Chaise unit (left hand)







#### Double unit (right hand)









#### Chaise unit (right hand)



# Finishes / Fabric

#### Messenger / Category 1



### Mode / Category 2



#### Steelcut Trio 3 / Category 4

| 105    | 195 | 205 | 213 | 236 | 446 | 453 | 476 | 515 |
|--------|-----|-----|-----|-----|-----|-----|-----|-----|
| 526    | 533 | 576 | 636 | 645 | 666 | 746 | 796 | 906 |
| ****** |     |     |     |     |     |     |     |     |



916



#### Coda / Category 5



Harald 3 / Category 5



## Finishes / Leather

Casa / Category 2





Prosecco Tanzanite

#### Ascona / Category 4















Tapas

Caribou

Dreamtime

Dryleaf Ebony

Hurricane

Ivory

Rogue

Tobacco

Zanzibar