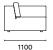

selection of fibre and feather fibre overlays, for a sofa that is a true expression of comfort.

Available fully upholstered in stretch fabric, non-stretch fabric or leather in a variety of colours.

#### Shape options

With a sleek, modular design available in stand-alone, linear or corner configurations, Low Fat effortlessly lends itself to either restrained minimalism or rich decadence. Available in a selection of premium fabrics and leathers, the sofa holds strength in its ability to take on myriad personalities dependent on its materiality.

#### Single no arms



#### Single no arms (long)



#### Double no arms



#### Single ottoman

Corner unit



#### Double unit two arms











Double unit (left hand)



#### Chaise unit (left hand)







#### Double unit (right hand)









#### Chaise unit (right hand)



# Finishes / Fabric

#### Messenger / Category 1



### Mode / Category 2



#### Steelcut Trio 3 / Category 4

| 105    | 195 | 205 | 213 | 236 | 446 | 453 | 476 | 515 |
|--------|-----|-----|-----|-----|-----|-----|-----|-----|
| 526    | 533 | 576 | 636 | 645 | 666 | 746 | 796 | 906 |
| ****** |     |     |     |     |     |     |     |     |



916



#### Coda / Category 5



Harald 3 / Category 5



## Finishes / Leather

Casa / Category 2





Prosecco Tanzanite

#### Ascona / Category 4















Tapas

Caribou

Dreamtime

Dryleaf Ebony

Hurricane

Ivory

Rogue

Tobacco

Zanzibar