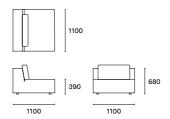

haracteristics

Low Fat is comprised of a lightweight timber and plywood frame with webbing in the seat to allow for softer cushioning. The fixed back and seat cushions are made up of HR 36/130 enduro-grade foam topped with a selection of fibre and feather fibre overlays, for a sofa that is a true expression of comfort.

Available fully upholstered in stretch fabric, non-stretch fabric or leather in a variety of colours.

#### Shape options

With a sleek, modular design available in stand-alone, linear or corner configurations, Low Fat effortlessly lends itself to either restrained minimalism or rich decadence. Available in a selection of premium fabrics and leathers, the sofa holds strength in its ability to take on myriad personalities dependent on its materiality.

#### Single no arms



#### Single no arms (long)



#### Double no arms



#### Single ottoman

Corner unit



#### Double unit two arms











Double unit (left hand)



#### Chaise unit (left hand)







#### Double unit (right hand)









#### Chaise unit (right hand)



# Finishes / Fabric

#### Messenger / Category 1



### Mode / Category 2



#### Steelcut Trio 3 / Category 4

| 105    | 195 | 205 | 213 | 236 | 446 | 453 | 476 | 515 |
|--------|-----|-----|-----|-----|-----|-----|-----|-----|
| 526    | 533 | 576 | 636 | 645 | 666 | 746 | 796 | 906 |
| ****** |     |     |     |     |     |     |     |     |



916



#### Coda / Category 5



Harald 3 / Category 5



## Finishes / Leather

Casa / Category 2





Prosecco Tanzanite

#### Ascona / Category 4















Tapas

Caribou

Dreamt