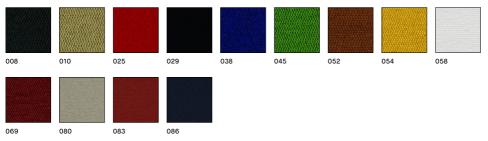

comfort.

Available fully upholstered in stretch fabric, non-stretch fabric or leather in a variety of colours.

#### Shape options

With a sleek, modular design available in stand-alone, linear or corner configurations, Low Fat effortlessly lends itself to either restrained minimalism or rich decadence. Available in a selection of premium fabrics and leathers, the sofa holds strength in its ability to take on myriad personalities dependent on its materiality.

#### Single no arms



#### Single no arms (long)



#### Double no arms



#### Single ottoman

Corner unit



#### Double unit two arms











Double unit (left hand)



#### Chaise unit (left hand)







#### Double unit (right hand)









#### Chaise unit (right hand)



# Finishes / Fabric

#### Messenger / Category 1



### Mode / Category 2



#### Steelcut Trio 3 / Category 4

| 105    | 195 | 205 | 213 | 236 | 446 | 453 | 476 | 515 |
|--------|-----|-----|-----|-----|-----|-----|-----|-----|
| 526    | 533 | 576 | 636 | 645 | 666 | 746 | 796 | 906 |
| ****** |     |     |     |     |     |     |     |     |



916



#### Coda / Category 5



Harald 3 / Category 5



## Finishes / Leather

Casa / Category 2





Prosecco Tanzanite

#### Ascona / Category 4















Tapas

Caribou

Dreamtime

Dryleaf Ebony

Hurricane

Ivory

Rogue

Tobacco

Zanzibar