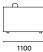

r cushioning. The fixed back and seat cushions are made up of HR 36/130 enduro-grade foam topped with a selection of fibre and feather fibre overlays, for a sofa that is a true expression of comfort.

Available fully upholstered in stretch fabric, non-stretch fabric or leather in a variety of colours.

#### Shape options

With a sleek, modular design available in stand-alone, linear or corner configurations, Low Fat effortlessly lends itself to either restrained minimalism or rich decadence. Available in a selection of premium fabrics and leathers, the sofa holds strength in its ability to take on myriad personalities dependent on its materiality.

#### Single no arms



#### Single no arms (long)



#### Double no arms



#### Single ottoman

Corner unit



#### Double unit two arms











Double unit (left hand)



#### Chaise unit (left hand)







#### Double unit (right hand)









#### Chaise unit (right hand)



# Finishes / Fabric

#### Messenger / Category 1



### Mode / Category 2



#### Steelcut Trio 3 / Category 4

| 105    | 195 | 205 | 213 | 236 | 446 | 453 | 476 | 515 |
|--------|-----|-----|-----|-----|-----|-----|-----|-----|
| 526    | 533 | 576 | 636 | 645 | 666 | 746 | 796 | 906 |
| ****** |     |     |     |     |     |     |     |     |



916



#### Coda / Category 5



Harald 3 / Category 5



## Finishes / Leather

Casa / Category 2





Prosecco Tanzanite

#### Ascona / Category 4















Tapas

Caribou

Dreamtime

Dryleaf Ebony

Hurricane

Ivory

Rogue

Tobacco

Zanzibar