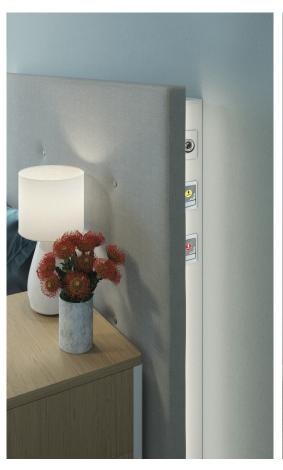

## Bringing comfort to care

A bedhead system designed specifically for the healthcare and aged care sector, Medina Bedhead subtly incorporates electrical services such as lights, nurse call systems, power, data, and gas terminals.

Medina Bedhead is also a completely customisable system. Integrate the tech systems you need and change them over time, add sensor lighting in a variety of colours, and customise the bedhead to complement the interior palette. Medina is also available in a range of sizes.