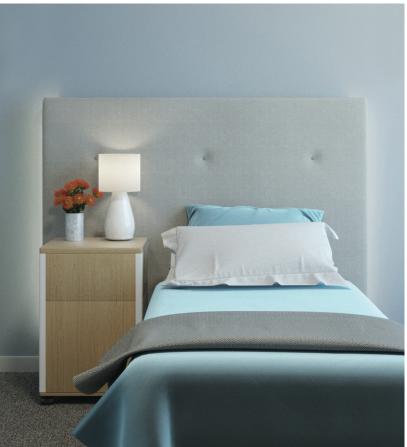

## Bringing comfort to care

A bedhead system designed specifically for the healthcare and aged care sector, Medina Bedhead subtly incorporates electrical services such as lights, nurse call systems, power, data, and gas terminals.

Studies consistently conclude that the visual design of a place of care has a measurable effect on a resident's experience and recovery. Making the care facility less cold and clinical, Medina Bedhead features a soft, upholstered exterior, providing residents with the gentle familiarity of home, aiding in their recovery and care experience.

Medina Bedhead is also a completely customisable system. Integrate the tech systems you need and change them over time, add sensor lighting in a variety of colours, and customise the bedhead to complement the interior palette. Medina is also available in a range of sizes.