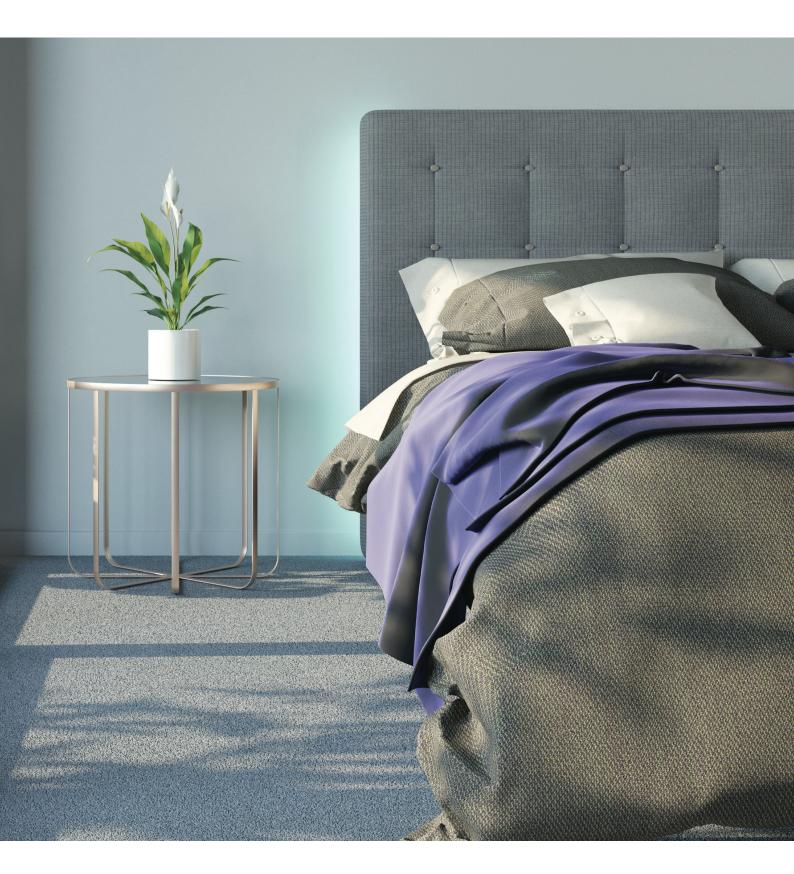

## Bringing comfort to care

A bedhead system designed specifically for the healthcare and aged care sector, Medina Bedhead subtly incorporates electrical services such as lights, nurse call systems, power, data, and gas terminals.

Studies consistently conclude that the visual design of a place of care has a measurable effect on a resident's experience and recovery. Making the care facility less cold and clinical, Medina Bedhead features a soft, upholstered exterior, providing residents with the gentle familiarity of home, aiding in their recovery and care experience.

Medina Bedhead is also a completely customisable system. Integrate the tech systems you need and change them over time, add sensor lighting in a variety of colours, and customise the bedhead to complement the interior palette. Medina is also available in a range of sizes.