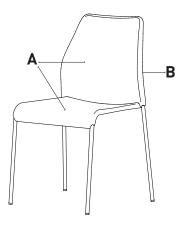

# Jackets Available with or without stitch detail.

Upholstery

Dual colour upholstery available on side **A** and **B**, or one colour upholstery available on side **A** and **B** of chair.