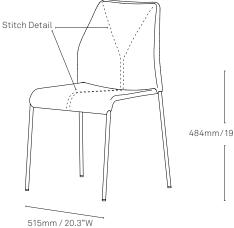

## Gallery Chair with upholstery

# Jackets Available with or without stitch detail.

Upholstery

Dual colour upholstery available on side **A** and **B**, or one colour upholstery available on side **A** and **B** of chair.