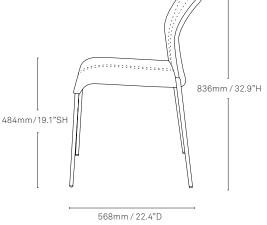

## Gallery Chair with upholstery

# Jackets Available with or without stitch detail.

Upholstery

Dual colour upholstery available on side **A** and **B**, or one colour upholstery available on side **A** and **B** of chair.