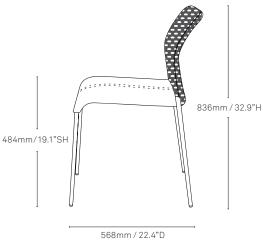

# Specifications

## Gallery Chair with upholstery



# Jackets Available with or without stitch detail.

Upholstery

Dual colour upholstery available on side **A** and **B**, or one colour upholstery available on side **A** and **B** of chair.

## Gallery Chair with mesh









# Jackets Seat Bottom available with or without

stitch detail.

Black mesh only available on back.

All measurements are in millimeters and inches

All intellectual property rights and copyrights are reserved. Nothing contained in this brochure may be reproduced without written permission. Schiavello Group Pty Ltd reserves the right to change any or all details without prior notice. All dimensions stated within this document are nominal and/or approximate only and subject to variation. SCH/SPSMRC01-A