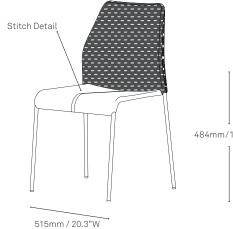

## Gallery Chair with mesh

# Jackets Seat Bottom available with or without

stitch detail.

Black mesh only available on back.

All measurements are in millimeters and inches

All intellectual property rights and copyrights are reserved. Nothing contained in this brochure may be reproduced without written permission. Schiavello Group Pty Ltd reserves the right to change any or all details without prior notice. All dimensions stated within this document are nominal and/or approximate only and subject to variation. SCH/SPSMRC01-A