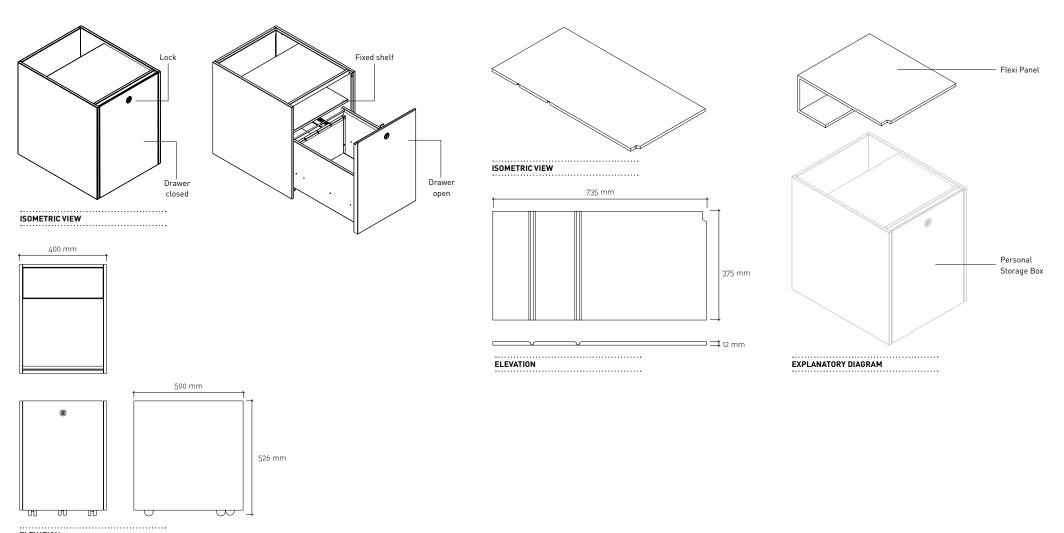

## Specifications

## Personal Storage Box

Flexi Panel



ELEVATION

climate®

## File Divider





specifications\_

material card finish raw colour white

climate®

All measurements are in millimeters

.....

ELEVATION

All intellectual property rights and copyrights are reserved. Nothing contained in this brochure may be reproduced without written permission. Schiavello Group Pty Ltd reserves the right to change any or all details without prior notice. All dimensions stated within this document are nominal and/or approximate only and subject to variation. SCH/SPCLS01-A

218 mm

## schiavello