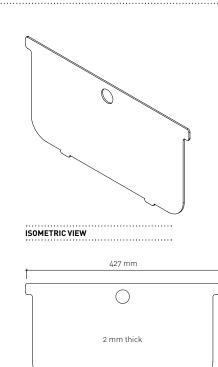

## File Divider

specifications\_

material card finish raw colour white

climate®

All measurements are in millimeters

.....

ELEVATION

All intellectual property rights and copyrights are reserved. Nothing contained in this brochure may be reproduced without written permission. Schiavello Group Pty Ltd reserves the right to change any or all details without prior notice. All dimensions stated within this document are nominal and/or approximate only and subject to variation. SCH/SPCLS01-A