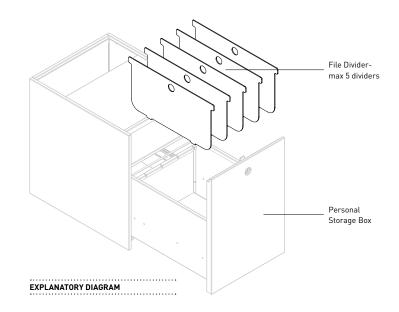

## File Divider

specifications\_

material card finish raw colour white

climate®

All measurements are in millimeters

.....

ELEVATION

All intellectual property rights and copyrights are reserved. Nothing contained in this brochure may be reproduced without written permission. Schiavello Group Pty Ltd reserves the right to change any or all details without prior notice. All dimensions stated within this document are nominal and/or approximate only and subject to variation. SCH/SPCLS01-A