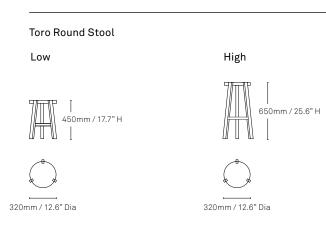

Toro Stool

\_

Available in two heights, the Toro Stool caters to a number of uses. Tall stools can be situated at a high table, while low stools can be used as a side table as well as seating.

#### Toro Round Table

#### Size 3

900mm / 35.4" BW