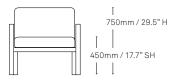

#### Toro Chair

490mm / 19.3" W

, 780mm / 30.7" H 450mm / 17.7" SH

#### Toro Chair with arms

780mm / 30.7" H

555mm / 21.9" D