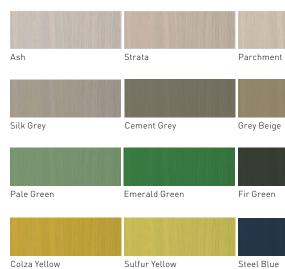

### TIMBER PAINT

TIMBER WASH .....

#### Applied Finishes

| ment  | Obsidian Glass | Black        | Stone Grey   |
|-------|----------------|--------------|--------------|
|       |                |              |              |
| Beige | Oxide Red      | Signal Brown | Orange Brown |
|       |                |              |              |
| een   | Ruby Red       | Traffic Red  | Blush        |
|       |                |              |              |

Steel Blue

Gentian Blue

| iment | Obsidian Glass | Black        | Stone Grey   |
|-------|----------------|--------------|--------------|
|       |                |              |              |
| Beige | Oxide Red      | Signal Brown | Orange Brown |
|       |                |              |              |
| een   | Ruby Red       | Traffic Red  | Blush        |
|       |                |              |              |
| D.    |                |              |              |