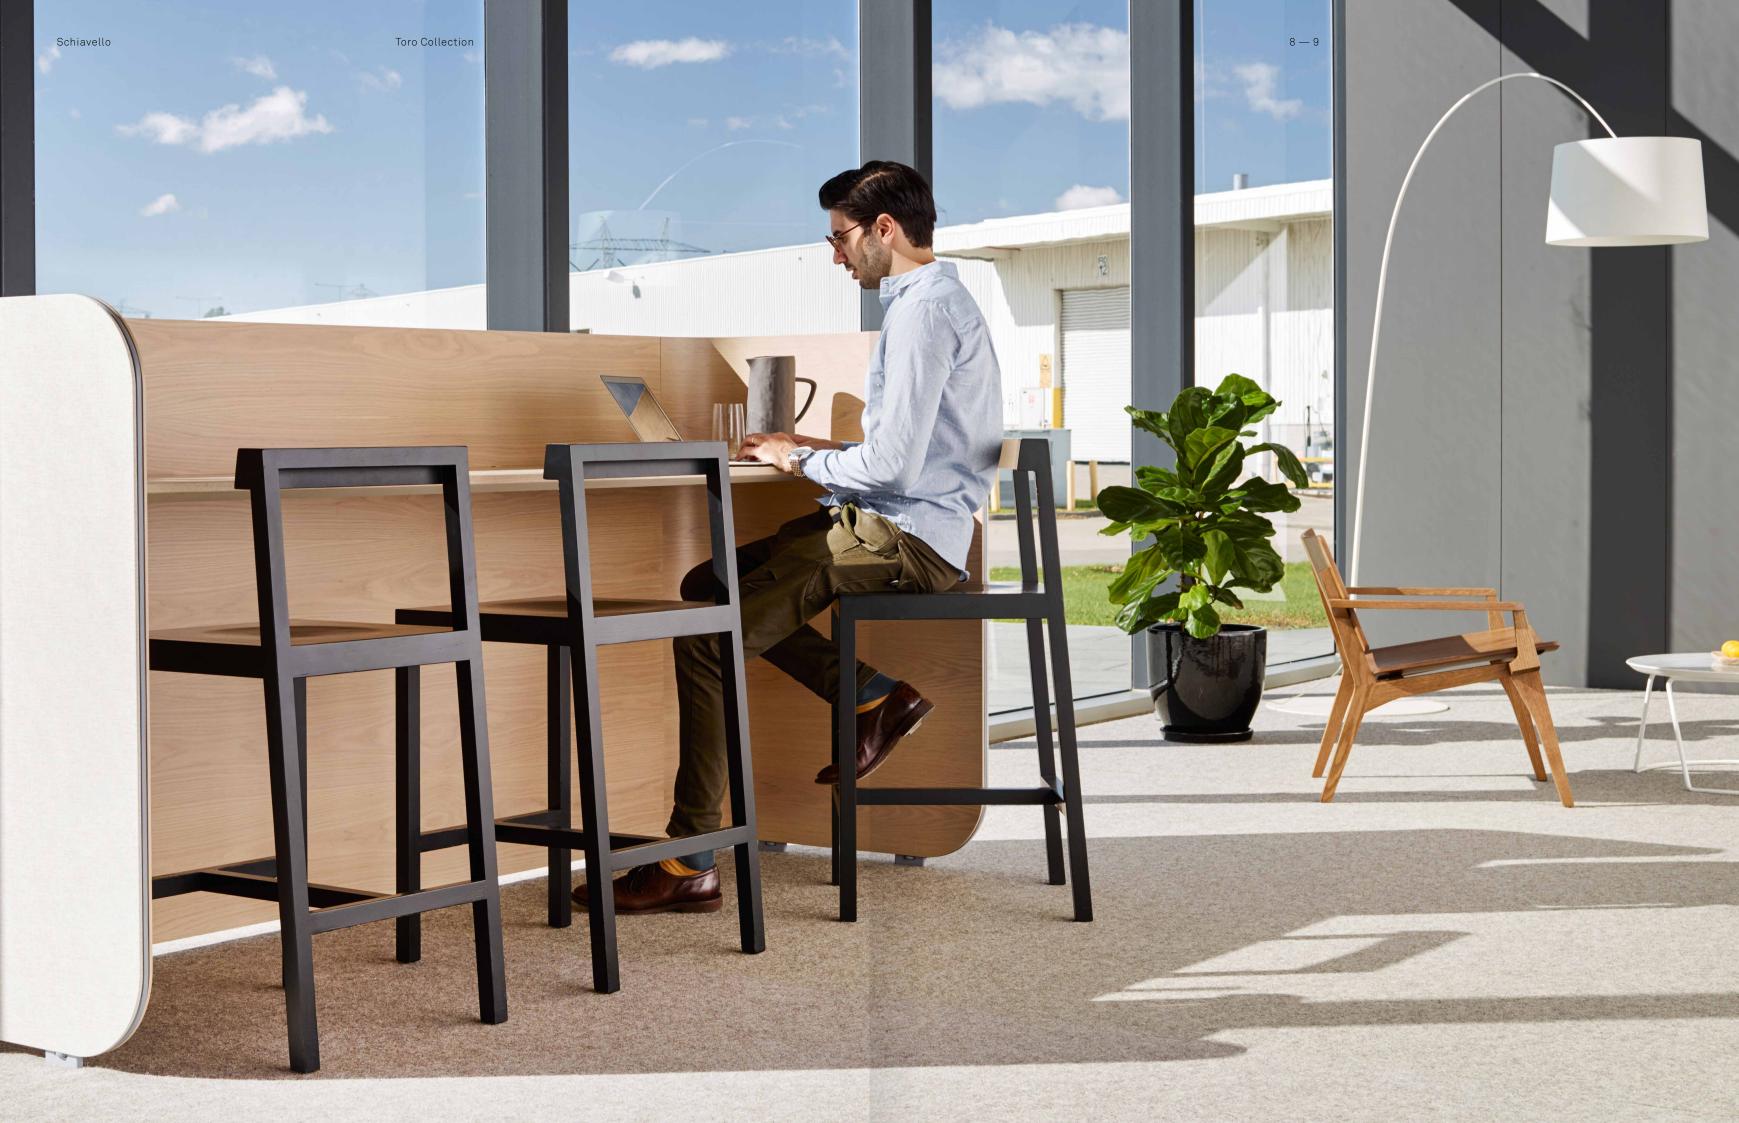

Toro Collection

Comprised of Oak, Toro neatly blends fine materials for beauty from every angle.

Toro's rigorous and fine appearance is echoed throughout its linework and joinery, which features high-strength dowel and butt joints for optimal strength, negating the need for external metal fasteners.

----

The Toro collection offers elegant and restrained seating elements, including standing and bar height tables and chairs, stools and lounge chairs. Each piece features a signature clean profile that emulates the poised stance of a fighting bull, creating a sculptural, uniformed aesthetic across the entire collection.

Toro Stool

\_

Available in two heights, the Toro Stool caters to a number of uses. Tall stools can be situated at a high table, while low stools can be used as a side table as well as seating.

#### Toro Chair

\_

Available in two heights, the Toro Chair shares an approach common to the Toro stool and sofa designs. High chairs can be situated at a high table, while classic chairs can be used at a dining and communal table.