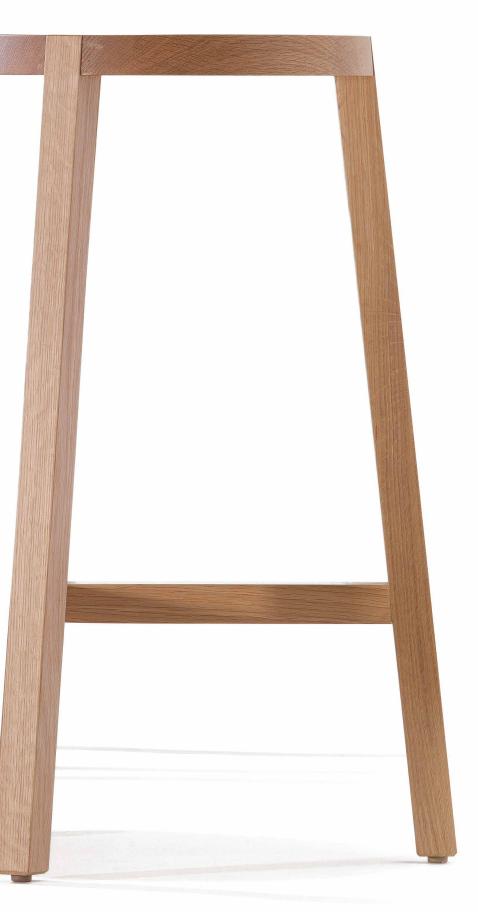

Toro Stool

\_

Available in two heights, the Toro Stool caters to a number of uses. Tall stools can be situated at a high table, while low stools can be used as a side table as well as seating.