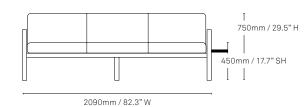

#### Toro Badjo 3 seater sofa

860mm / 33.9" D

Toro High Chair

470mm / 18.5" D

#### Toro High Chair with arms

535mm / 21.1" D

Toro Badjo 2 seater sofa

1430mm / 56.3" W

860mm/33.9" D