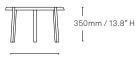

#### Toro Chair

490mm / 19.3" W

, 780mm / 30.7" H 450mm / 17.7" SH

#### Toro Chair with arms

780mm / 30.7" H

555mm / 21.9" D