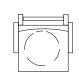

#### Toro Rectangle Table

720mm / 28.3" H

750mm / 29.5" BW

1050/1200mm / 41.3"/47.2" Dia

. 720mm / 28.3" H

. 800mm / 31.5" D

#### Toro Round Table