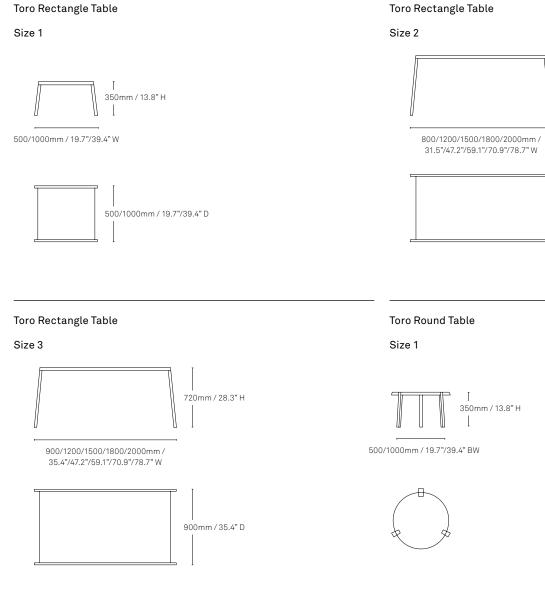

#### Toro Rectangle Table

720mm / 28.3" H

750mm / 29.5" BW

1050/1200mm / 41.3"/47.2" Dia

. 720mm / 28.3" H

. 800mm / 31.5" D

#### Toro Round Table

#### Size 3

900mm / 35.4" BW