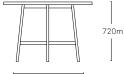

#### Toro Rectangle Table

720mm / 28.3" H

750mm / 29.5" BW

1050/1200mm / 41.3"/47.2" Dia

. 720mm / 28.3" H

. 800mm / 31.5" D