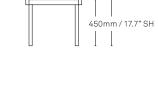

e in the collection – which includes a lounge chair and sofa – is hand detailed and available in a variety of finishes including solid wood, velvet, fabric and leather, making it an ideal addition for lounge, work or living spaces.



Toro Stool

\_

Available in two heights, the Toro Stool caters to a number of uses. Tall stools can be situated at a high table, while low stools can be used as a side table as well as seating.









#### Toro Chair

\_

Available in two heights, the Toro Chair shares an approach common to the Toro stool and sofa designs. High chairs can be situated at a high table, while classic chairs can be used at a dining and communal table.



## Specifications



#### Toro Chair



490mm / 19.3" W

, 780mm / 30.7" H 450mm / 17.7" SH

#### Toro Chair with arms







780mm / 30.7" H



555mm / 21.9" D

#### Toro Badjo 1 seater lounge chair



760mm / 29.9" W



#### Toro Badjo 3 seater sofa





860mm / 33.9" D





Toro High Chair



470mm / 18.5" D

#### Toro High Chair with arms



535mm / 21.1" D



Toro Badjo 2 seater sofa



1430mm / 56.3" W



860mm/33.9" D





#### Toro Rectangle Table





720mm / 28.3" H

750mm / 29.5" BW



1050/1200mm / 41.3"/47.2" Dia



. 720mm / 28.3" H

. 800mm / 31.5" D

#### Toro Round Table

#### Size 3



900mm / 35.4" BW





## ColourLab

Schiavello's innovative ColourLab brings a considered and cohesive palette of finishes to working and living spaces. Curated by Giulio Ridolfo and developed by Schiavello, the new palette beautifully balances colour, texture and layering across a variety of materials.

CATEGOR