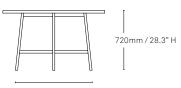

#### Toro Rectangle Table

720mm / 28.3" H

750mm / 29.5" BW

1050/1200mm / 41.3"/47.2" Dia

. 720mm / 28.3" H

. 800mm / 31.5" D