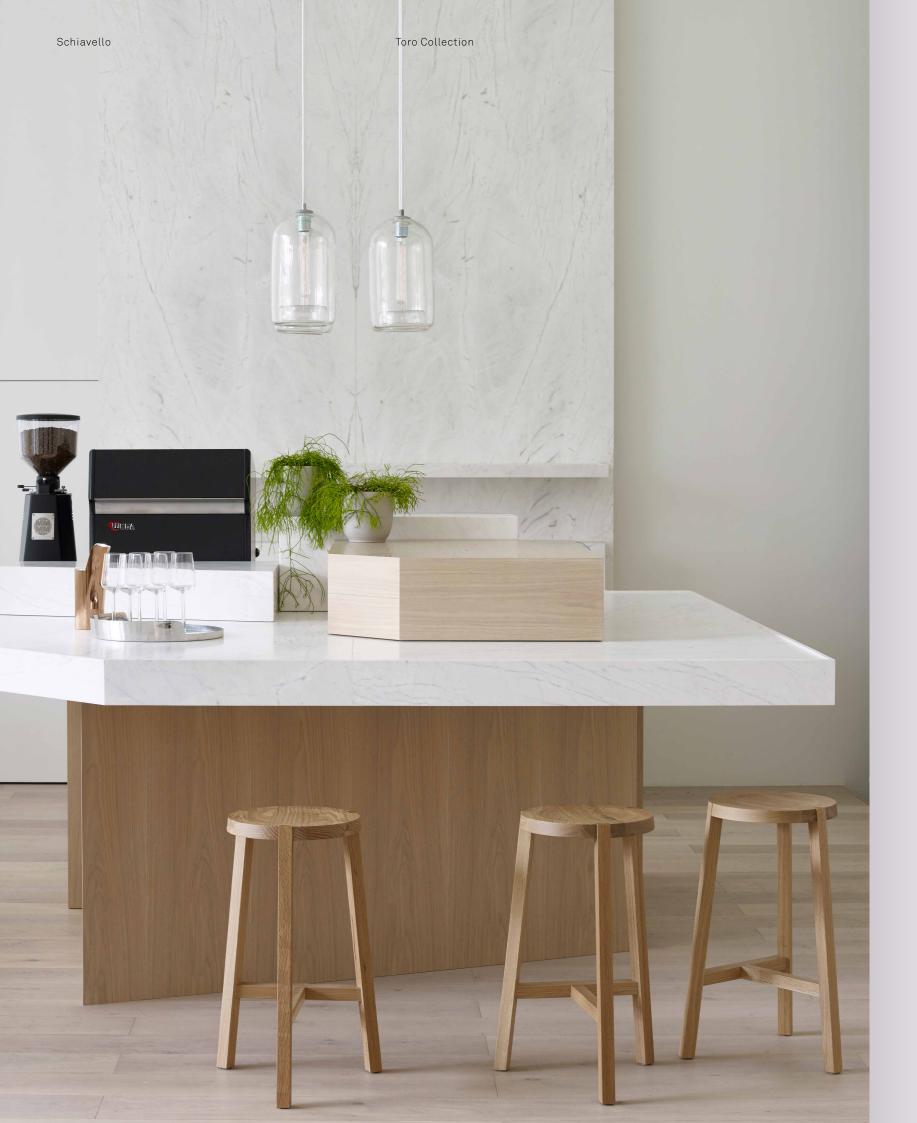

Toro Collection

Comprised of Oak, Toro neatly blends fine materials for beauty from every angle.

Toro's rigorous and fine appearance is echoed throughout its linework and joinery, which features high-strength dowel and butt joints for optimal strength, negating the need for external metal fasteners.

----

The Toro collection offers elegant and restrained seating elements, including standing and bar height tables and chairs, stools and lounge chairs. Each piece features a signature clean profile that emulates the poised stance of a fighting bull, creating a sculptural, uniformed aesthetic across the entire collection.

Toro Stool

\_

Available in two heights, the Toro Stool caters to a number of uses. Tall stools can be situated at a high table, while low stools can be used as a side table as well as seating.