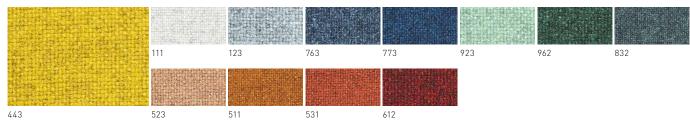

### FABRIC

#### EDGE / Category 1

| 法自我自我的问题 | 260 | 365 | 328 | 541 | 101 | 444 | 454 |
|----------|-----|-----|-----|-----|-----|-----|-----|
|          |     |     |     |     |     |     |     |
| 177      | 361 | 612 | 542 | 545 |     |     |     |