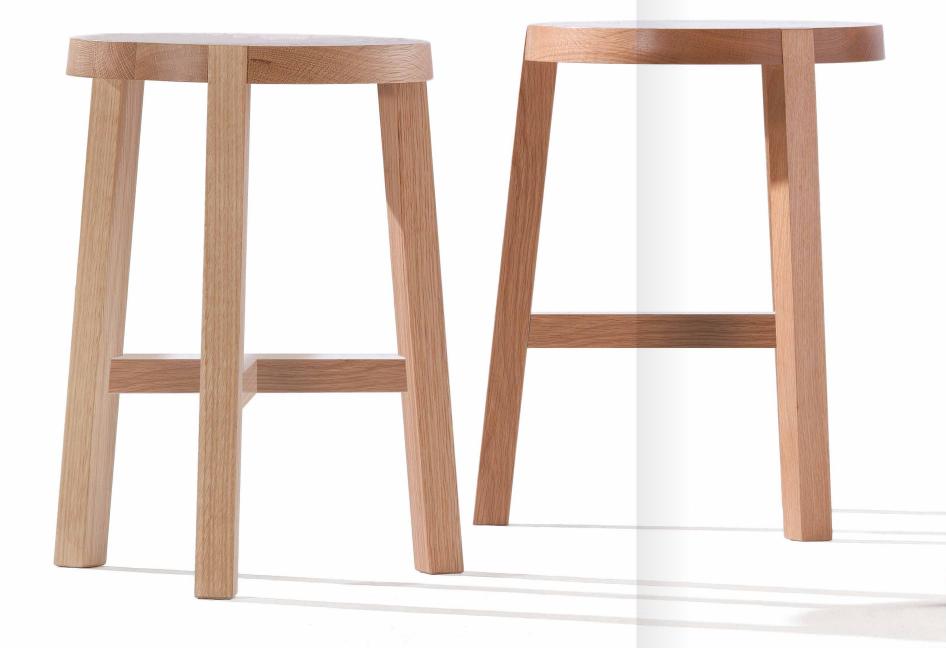

Toro Stool

\_

Available in two heights, the Toro Stool caters to a number of uses. Tall stools can be situated at a high table, while low stools can be used as a side table as well as seating.