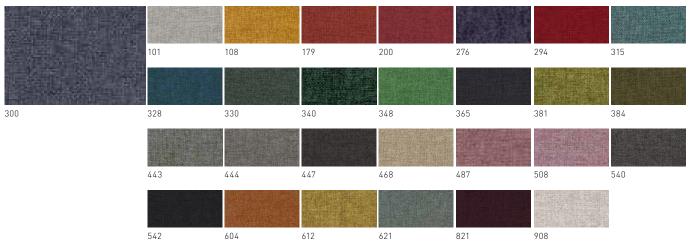

### FABRIC

#### EDGE / Category 1

| 法自我自我的问题 | 260 | 365 | 328 | 541 | 101 | 444 | 454 |
|----------|-----|-----|-----|-----|-----|-----|-----|
|          |     |     |     |     |     |     |     |
| 177      | 361 | 612 | 542 | 545 |     |     |     |

#### FOCUS / Category 1

#### MESSENGER / Category 1