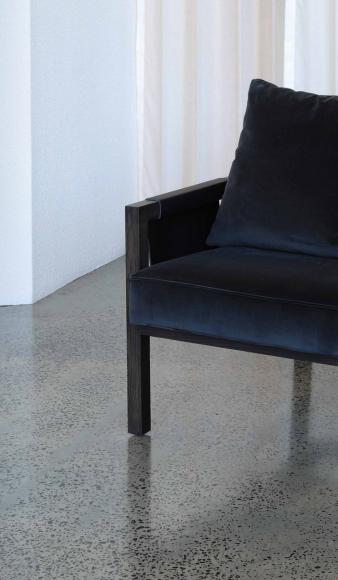

#### Below: Toro Badjo

Toro Badjo lounge seating evokes the warmth and heritage of craftsmanship with an interior designer's eye for clean lines and rigorous form. Toro Badjo combines the richness of solid timber with the luxury of leather, which is wrapped around each armrest.

Each piece in the collection – which includes a lounge chair and sofa – is hand detailed and available in a variety of finishes including solid wood, velvet, fabric and leather, making it an ideal addition for lounge, work or living spaces.