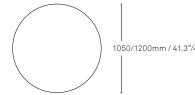

#### Toro Rectangle Table

720mm / 28.3" H

750mm / 29.5" BW

1050/1200mm / 41.3"/47.2" Dia

. 720mm / 28.3" H

. 800mm / 31.5" D

#### Toro Round Table