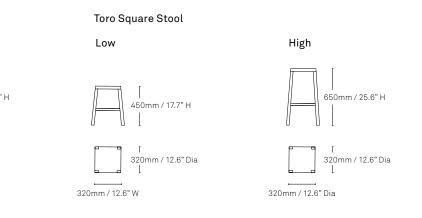

Toro Stool

\_

Available in two heights, the Toro Stool caters to a number of uses. Tall stools can be situated at a high table, while low stools can be used as a side table as well as seating.

#### Toro Chair

490mm / 19.3" W

, 780mm / 30.7" H 450mm / 17.7" SH