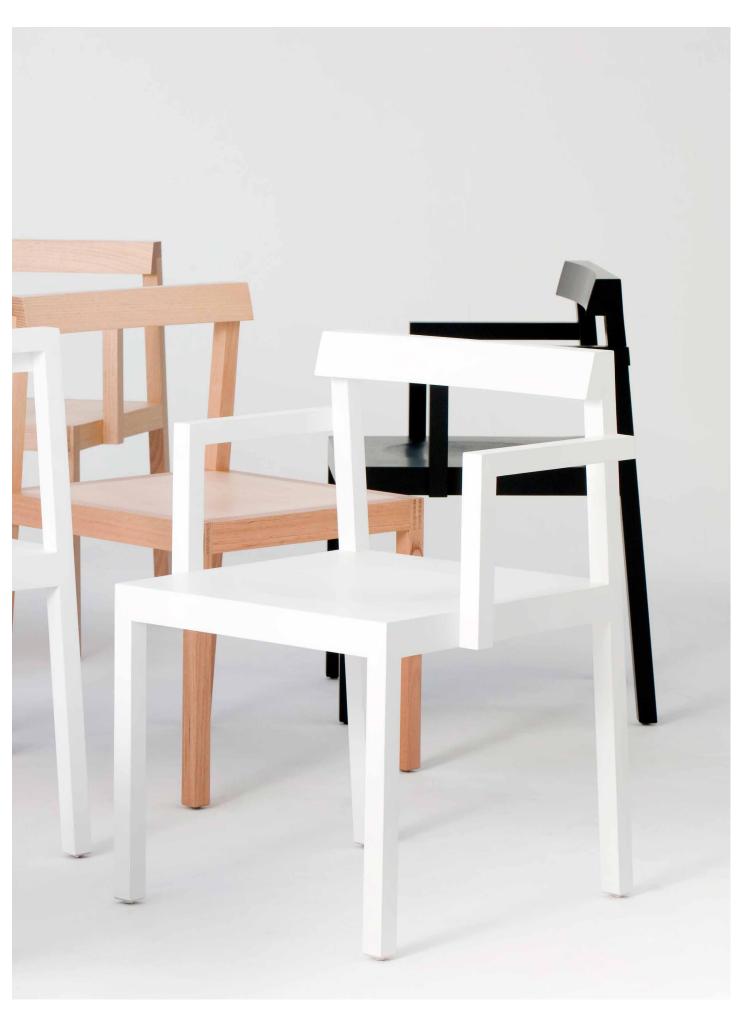

#### Toro Chair

\_

Available in two heights, the Toro Chair shares an approach common to the Toro stool and sofa designs. High chairs can be situated at a high table, while classic chairs can be used at a dining and communal table.

----

The Toro collection offers elegant and restrained seating elements, including standing and bar height tables and chairs, stools and lounge chairs. Each piece features a signature clean profile that emulates the poised stance of a fighting bull, creating a sculptural, uniformed aesthetic across the entire collection.