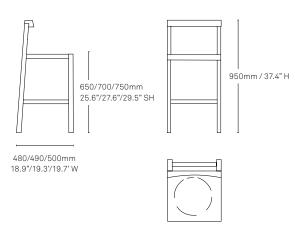

#### Toro Chair

\_

Available in two heights, the Toro Chair shares an approach common to the Toro stool and sofa designs. High chairs can be situated at a high table, while classic chairs can be used at a dining and communal table.

#### Toro Chair

490mm / 19.3" W

, 780mm / 30.7" H 450mm / 17.7" SH