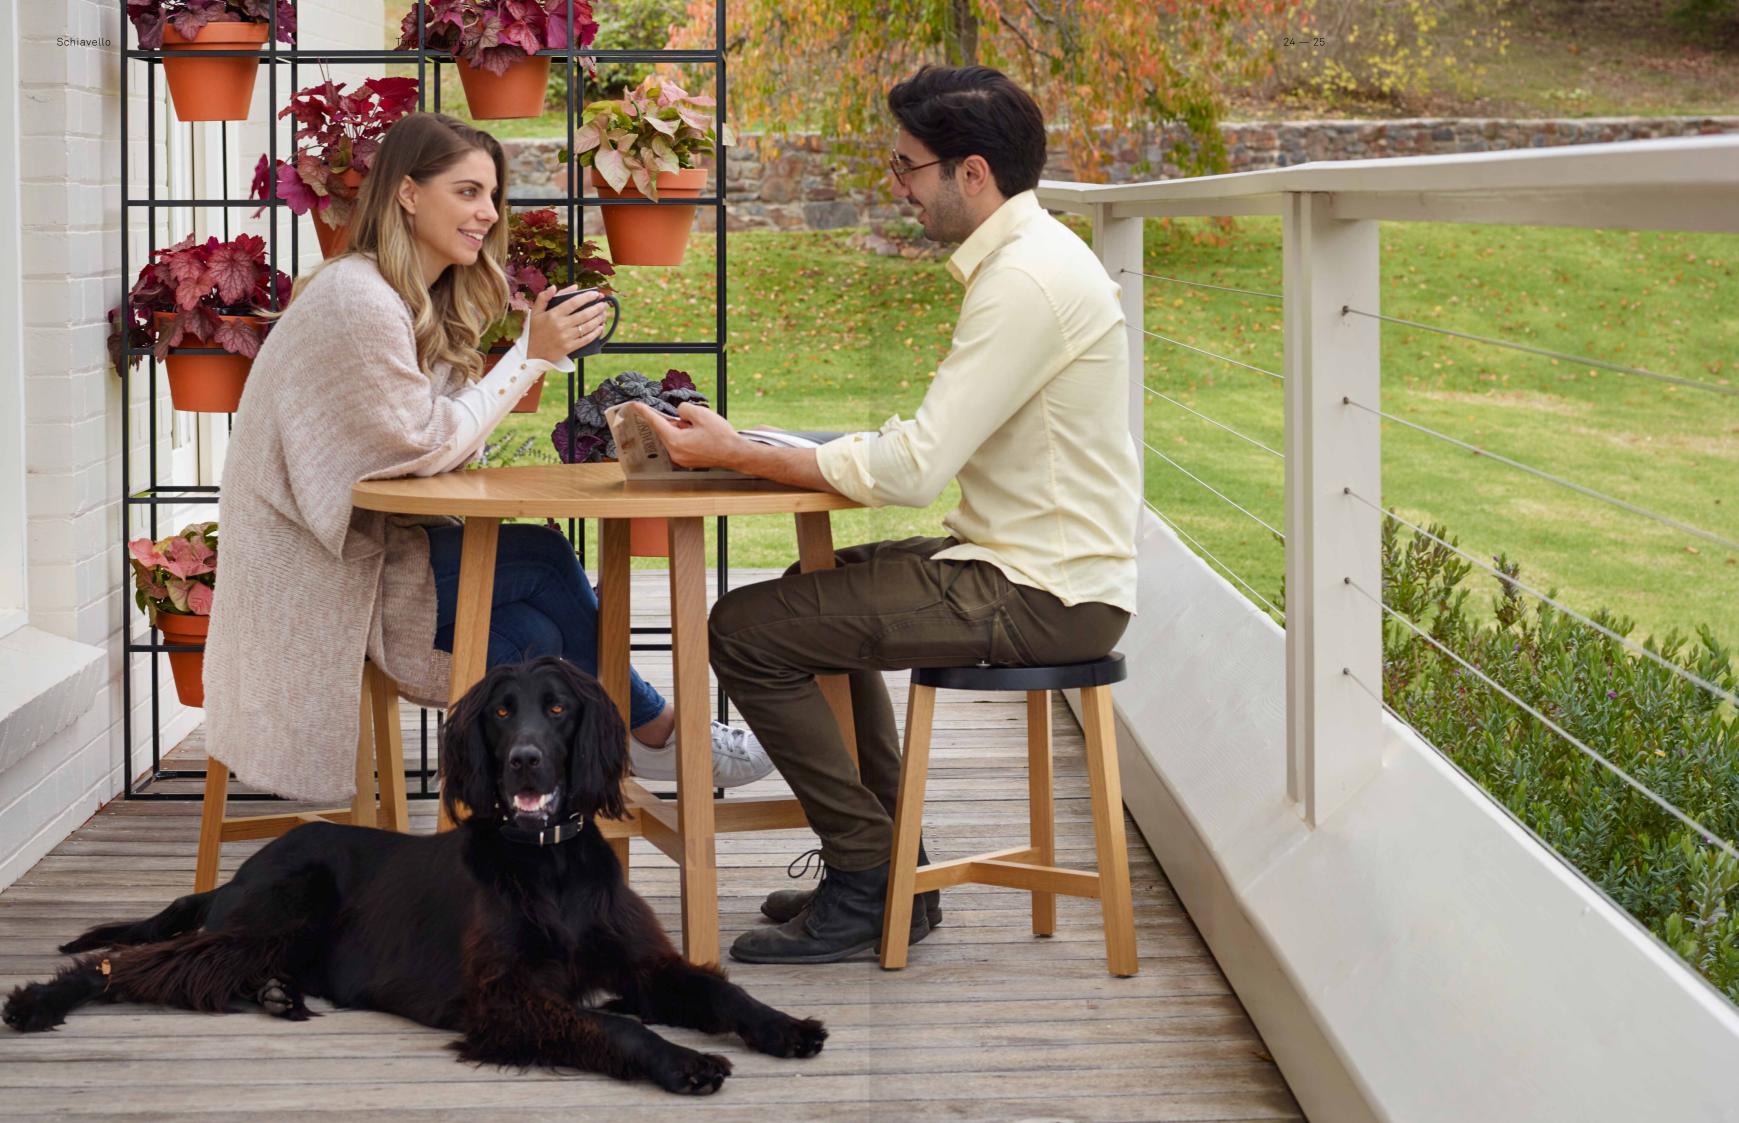

#### Left: Toro Table

Available in two shapes – round and rectangle – and a number of sizes, the Toro Table shares an approach common to the Toro Chair and stool designs. Suited as a dining table at home, a communal table in the office, or a worktable in an education environment, Toro Tables are versatile and adaptable.

#### Below: Toro Badjo

Toro Badjo lounge seating evokes the warmth and heritage of craftsmanship with an interior designer's eye for clean lines and rigorous form. Toro Badjo combines the richness of solid timber with the luxury of leather, which is wrapped around each armrest.