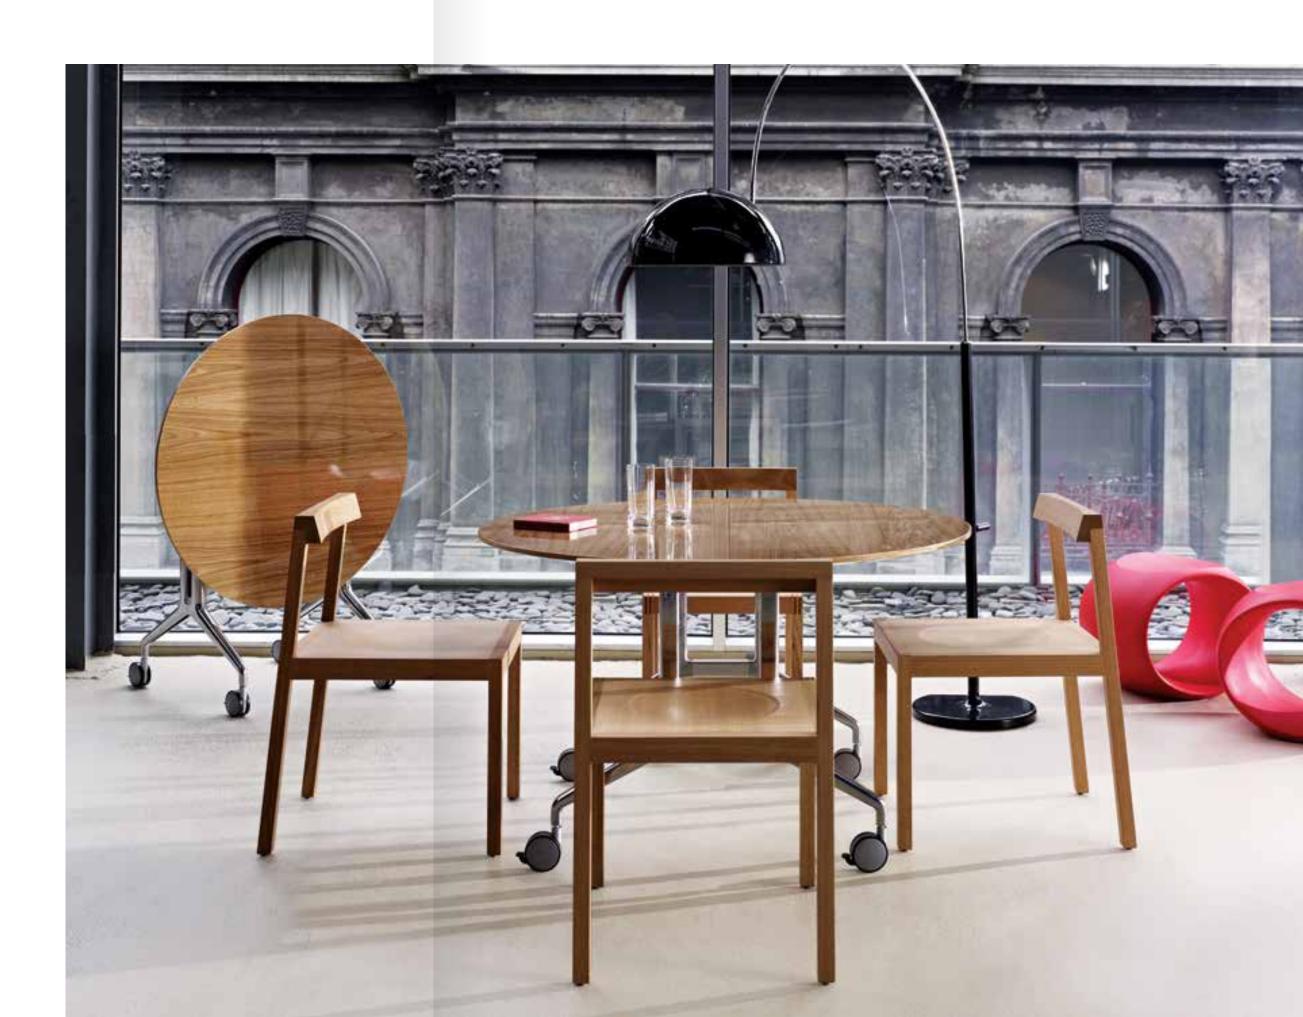

#### Left: Toro Table

Available in two shapes – round and rectangle – and a number of sizes, the Toro Table shares an approach common to the Toro Chair and stool designs. Suited as a dining table at home, a communal table in the office, or a worktable in an education environment, Toro Tables are versatile and adaptable.

#### Toro Chair

\_

Available in two heights, the Toro Chair shares an approach common to the Toro stool and sofa designs. High chairs can be situated at a high table, while classic chairs can be used at a dining and communal table.