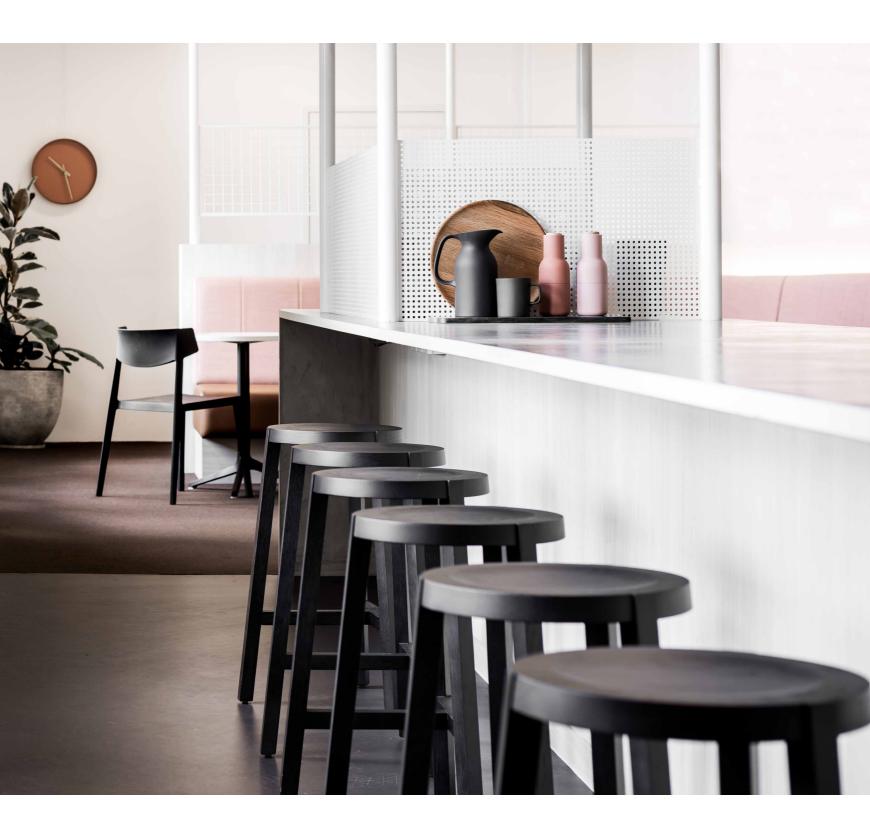

Toro Collection

Comprised of Oak, Toro neatly blends fine materials for beauty from every angle.

Toro's rigorous and fine appearance is echoed throughout its linework and joinery, which features high-strength dowel and butt joints for optimal strength, negating the need for external metal fasteners.

----

The Toro collection offers elegant and restrained seating elements, including standing and bar height tables and chairs, stools and lounge chairs. Each piece features a signature clean profile that emulates the poised stance of a fighting bull, creating a sculptural, uniformed aesthetic across the entire collection.

Toro Stool

\_

Available in two heights, the Toro Stool caters to a number of uses. Tall stools can be situated at a high table, while low stools can be used as a side table as well as seating.