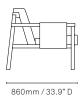

#### Toro Badjo 3 seater sofa

860mm / 33.9" D

Toro High Chair

470mm / 18.5" D

#### Toro High Chair with arms

535mm / 21.1" D

Toro Badjo 2 seater sofa

1430mm / 56.3" W

860mm/33.9" D