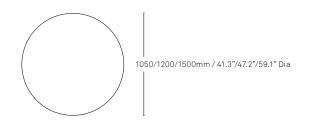

#### Toro Rectangle Table

720mm / 28.3" H

750mm / 29.5" BW

1050/1200mm / 41.3"/47.2" Dia

. 720mm / 28.3" H

. 800mm / 31.5" D

#### Toro Round Table