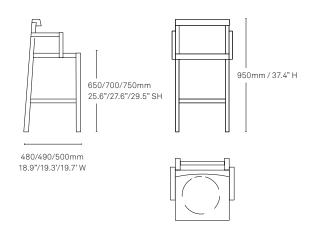

#### Toro Chair

\_

Available in two heights, the Toro Chair shares an approach common to the Toro stool and sofa designs. High chairs can be situated at a high table, while classic chairs can be used at a dining and communal table.

#### Toro Chair with arms

780mm / 30.7" H

555mm / 21.9" D