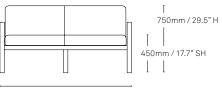

#### Toro Badjo 3 seater sofa

860mm / 33.9" D

Toro High Chair

470mm / 18.5" D

#### Toro High Chair with arms

535mm / 21.1" D

Toro Badjo 2 seater sofa

1430mm / 56.3" W

860mm/33.9" D