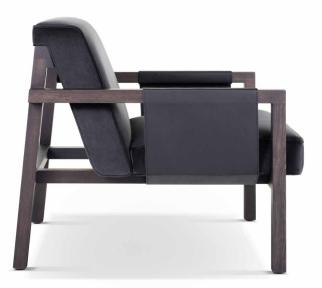

#### Below: Toro Badjo

Toro Badjo lounge seating evokes the warmth and heritage of craftsmanship with an interior designer's eye for clean lines and rigorous form. Toro Badjo combines the richness of solid timber with the luxury of leather, which is wrapped around each armrest.

Each piece in the collection – which includes a lounge chair and sofa – is hand detailed and available in a variety of finishes including solid wood, velvet, fabric and leather, making it an ideal addition for lounge, work or living spaces.

#### Toro Badjo 1 seater lounge chair

760mm / 29.9" W