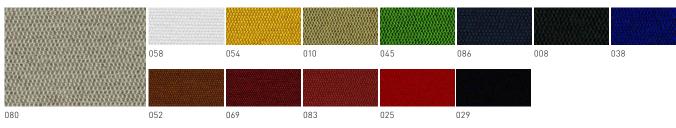

### LEATHER

#### METADOR / Category 2

| and a start of the |         |                 |                |       |       |      |         |
|--------------------------------------------------------------------------------------------------------------------------------------------------------------------------------------------------------------------------------------------------------------------------------------------------------------------------------------------------------------------------------------------------------------------------------------------------------------------------------------------------------------------------------------------------------------------------------------------------------------------------------------------------------------------------------------------------------------------------------------------------------------------------------------------------------------------------------------------------------------------------------------------------------------------------------------------------------------------------------------------------------------------------------------------------------------------------------------------------------------------------------------------------------------------------------------------------------------------------------------------------------------------------------------------------------------------------------------------------------------------------------------------------------------------------------------------------------------------------------------------------------------------------------------------------------------------------------------------------------------------------------------------------------------------------------------------------------------------------------------------------------------------------------------------------------------------------------------------------------------------------------------------------------------------------------------------------------------------------------------------------------------------------------------------------------------------------------------------------------------------------------|---------|-----------------|----------------|-------|-------|------|---------|
| and the second s | Scarlet | Bronco Two Tone | Dark Chocolate | Earth | Ochre | Mint | Newport |
|                                                                                                                                                                                                                                                                                                                                                                                                                                                                                                                                                                                                                                                                                                                                                                                                                                                                                                                                                                                                                                                                                                                                                                                                                                                                                                                                                                                                                                                                                                                                                                                                                                                                                                                                                                                                                                                                                                                                                                                                                                                                                                                                |         |                 |                |       |       |      |         |
| Laal                                                                                                                                                                                                                                                                                                                                                                                                                                                                                                                                                                                                                                                                                                                                                                                                                                                                                                                                                                                                                                                                                                                                                                                                                                                                                                                                                                                                                                                                                                                                                                                                                                                                                                                                                                                                                                                                                                                                                                                                                                                                                                                           | Mist    | Steel           | Wedgewood      | Inky  |       |      |         |