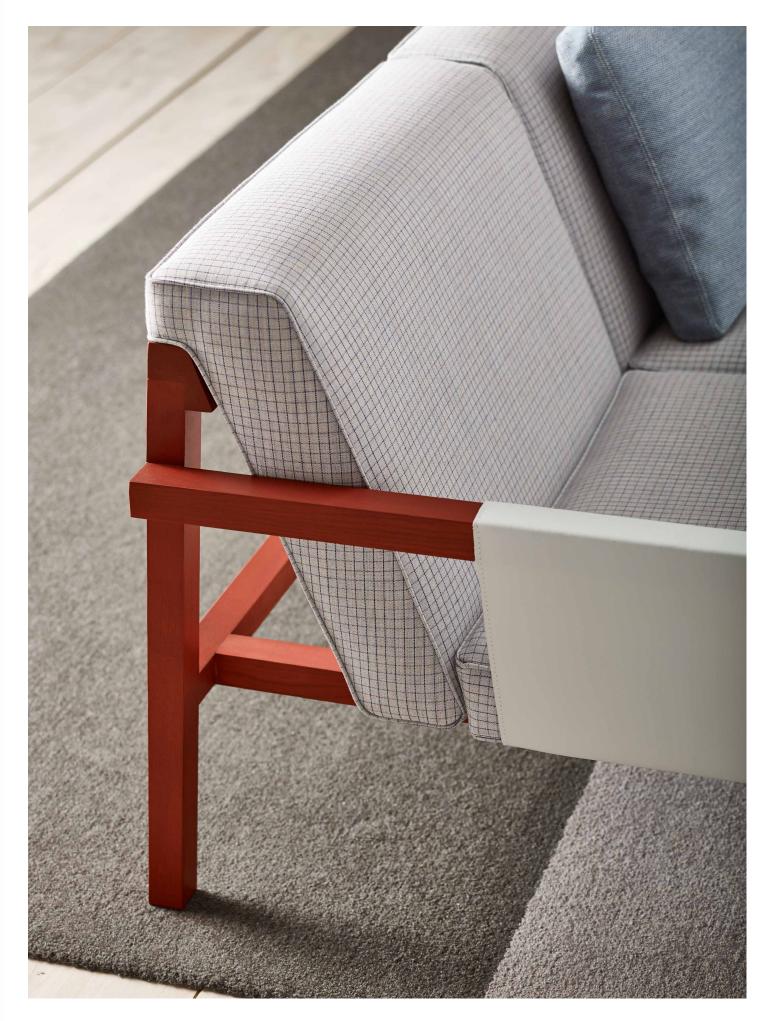

Toro Collection

Comprised of Oak, Toro neatly blends fine materials for beauty from every angle.

Toro's rigorous and fine appearance is echoed throughout its linework and joinery, which features high-strength dowel and butt joints for optimal strength, negating the need for external metal fasteners.

----

The Toro collection offers elegant and restrained seating elements, including standing and bar height tables and chairs, stools and lounge chairs. Each piece features a signature clean profile that emulates the poised stance of a fighting bull, creating a sculptural, uniformed aesthetic across the entire collection.

Toro's frame is made from solid Oak – a low embodied energy and a renewable resource. Each piece in the Toro line is produced sustainably using water-based stains and sealers, low VOC finishes and wood harvested from sustainably managed forests.