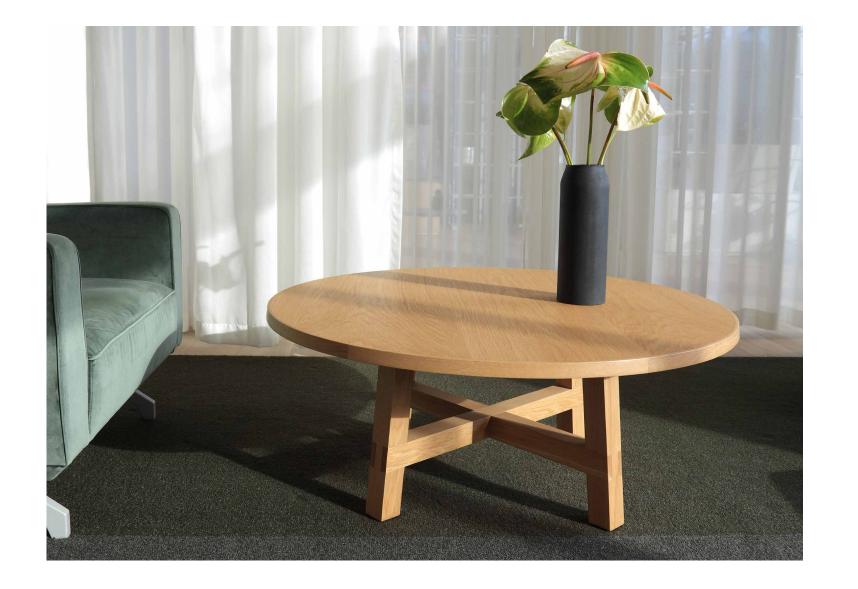

#### Left: Toro Table

Available in two shapes – round and rectangle – and a number of sizes, the Toro Table shares an approach common to the Toro Chair and stool designs. Suited as a dining table at home, a communal table in the office, or a worktable in an education environment, Toro Tables are versatile and adaptable.