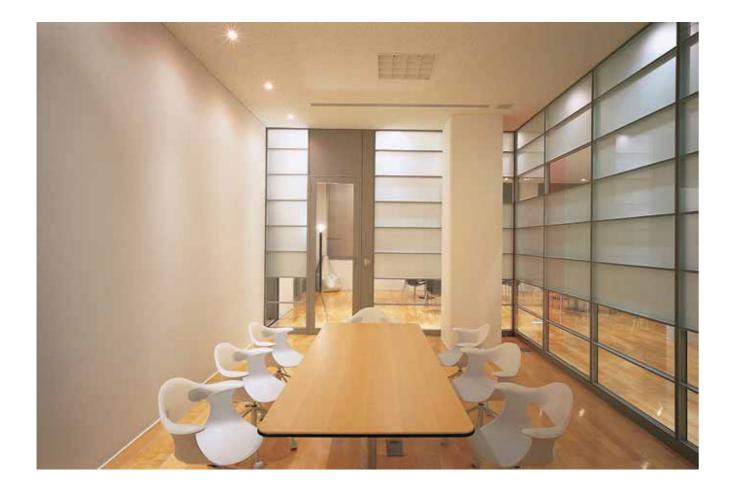

#### Interstat 90 Office

When installed as a full-height panel system, Interstat 90 offers several advantages. The modularity of the panels provides a visual link between the enclosed offices and workstations in the general office area.

Both solid and glazed panels are available and ducted panels can be included, simplifying cable reticulation. Any of our full range of standard accessories can be attached to the solid panels. To complete the picture, compatible doors are available. The versatility of Interstat 90 is another feature. As the system is fully demountable, reconfiguration is simple and cost-efficient. Flexibility applies to your choice of desking system too. All Schiavello desking systems complement and integrate with the Interstat 90 System.