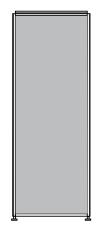

#### Typical panels

Solid panel

Solid panel with power duct at 800mm (approx)

Solid panel to 800mm (approx) with glazed panel above (single or

Solid panel to 800mm (approx.) with power duct and glazed panel above (single or double 6mm glass) Optional double 6mm glass) excess cable pockets shown

Typical doors

The versatility of the Interstat 90 system is evident from the range of panel types and sizes available. There are solid, glazed and ducted panels, which can be installed in any combination. Panels are delivered pre-finished, ready to be quickly clipped together on site. The dimensions shown here are indicative only, as panels and doors can be manufactured to your exact specifications