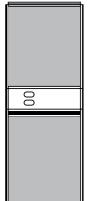

#### Typical panels

Solid panel

Solid panel with power duct at 800mm (approx)

Solid panel to 800mm (approx) with glazed panel above (single or

Solid panel to 800mm (approx.) with power duct and glazed panel above (single or double 6mm glass) Optional double 6mm glass) excess cable pockets shown

Typical doors

The versatility of the Interstat 90 system is evident from the range of panel types and sizes available. There are solid, glazed and ducted panels, which can be installed in any combination. Panels are delivered pre-finished, ready to be quickly clipped together on site. The dimensions shown here are indicative only, as panels and doors can be manufactured to your exact specifications