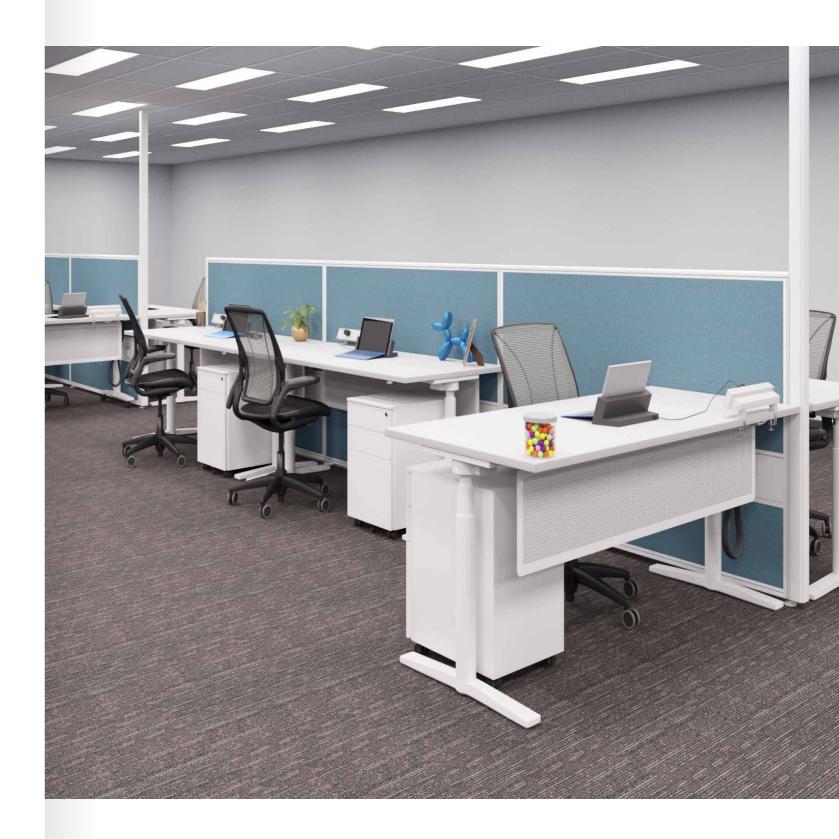

Compatibility with our desking systems is a major feature. Where worktop height adjustment is required, simply combine selected panels with our freestanding desking system as shown above

You can raise or lower the entire work surface in seconds, simply by electric mechanism. Alternatively, you can attach our fixed-height worktops to your choice of panels (right). Enhancements to the Interstat 90 system are numerous.

Panels are now delivered pre-finished and can be quickly clipped together on site. Our simplified capping system allows panels to be added or exchanged without fuss. New lay-in cable ducts make it easier to install and manage softwiring.

At the top of each panel is a discrete channel which can carry a variety of accessories from our range. As well, a channel below the cable duct contains a pocket for tidy storage of excess wiring. All these refinements reflect our philosophy of continual product improvement.