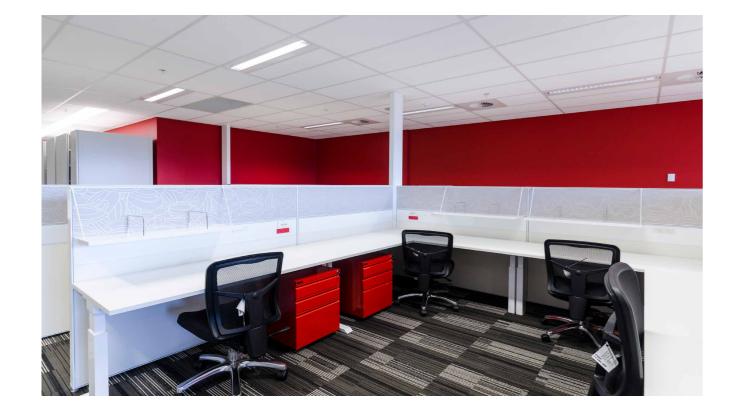

#### Interstat 90 Office

When installed as a full-height panel system, Interstat 90 offers several advantages. The modularity of the panels provides a visual link between the enclosed offices and workstations in the general office area.

Both solid and glazed panels are available and ducted panels can be included, simplifying cable reticulation. Any of our full range of standard accessories can be attached to the solid panels. To complete the picture, compatible doors are available. The versatility of Interstat 90 is another feature. As the system is fully demountable, reconfiguration is simple and cost-efficient. Flexibility applies to your choice of desking system too. All Schiavello desking systems complement and integrate with the Interstat 90 System.