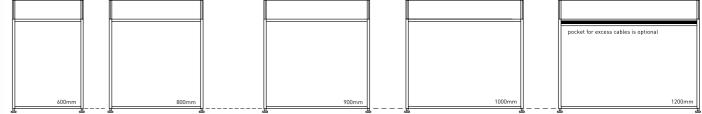

#### Typical panels

Solid panel

Solid panel with power duct at 800mm (approx)

Solid panel to 800mm (approx) with glazed panel above (single or

Solid panel to 800mm (approx.) with power duct and glazed panel above (single or double 6mm glass) Optional double 6mm glass) excess cable pockets shown

Typical doors

The versatility of the Interstat 90 system is evident from the range of panel types and sizes available. There are solid, glazed and ducted panels, which can be installed in any combination. Panels are delivered pre-finished, ready to be quickly clipped together on site. The dimensions shown here are indicative only, as panels and doors can be manufactured to your exact specifications