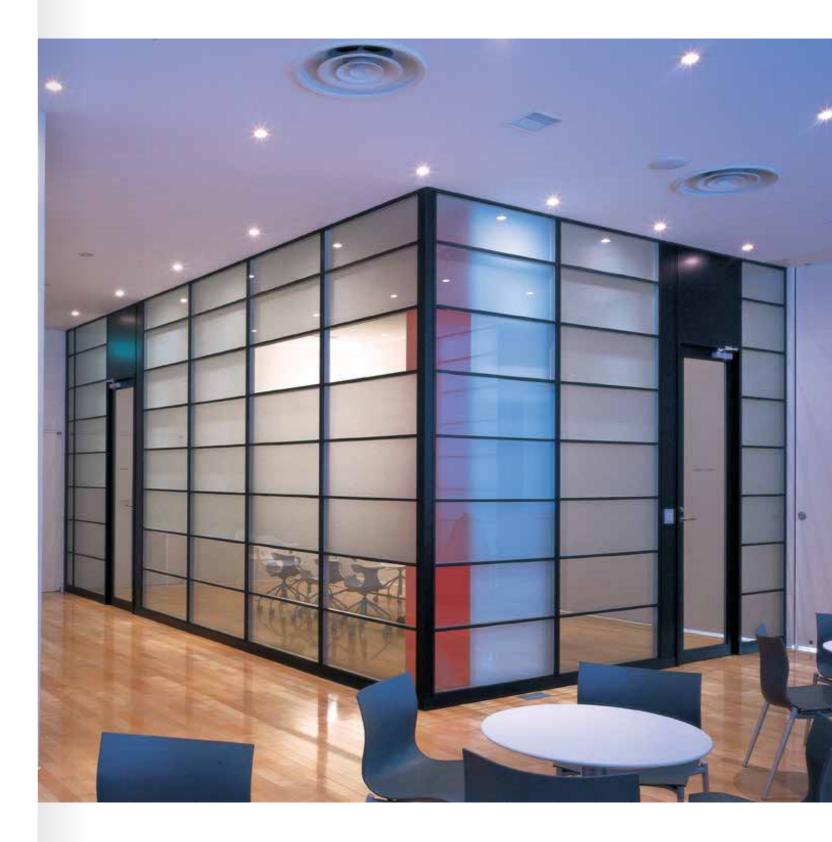

#### Interstat 90 Office

When installed as a full-height panel system, Interstat 90 offers several advantages. The modularity of the panels provides a visual link between the enclosed offices and workstations in the general office area.

Both solid and glazed panels are available and ducted panels can be included, simplifying cable reticulation. Any of our full range of standard accessories can be attached to the solid panels. To complete the picture, compatible doors are available. The versatility of Interstat 90 is another feature. As the system is fully demountable, reconfiguration is simple and cost-efficient. Flexibility applies to your choice of desking system too. All Schiavello desking systems complement and integrate with the Interstat 90 System.