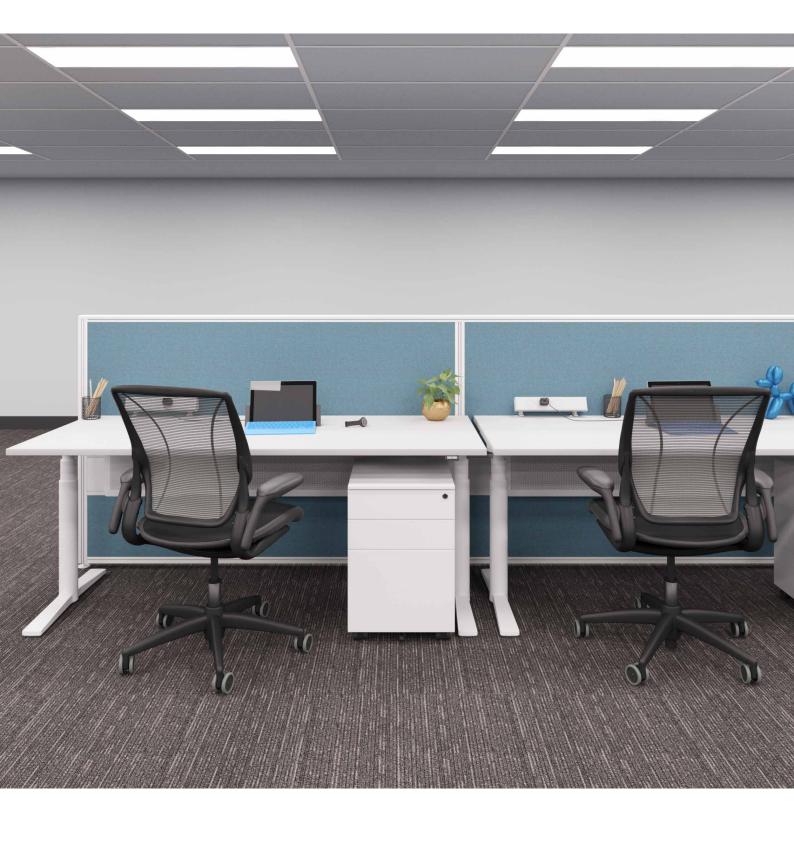

Compatibility with our desking systems is a major feature. Where worktop height adjustment is required, simply combine selected panels with our freestanding desking system as shown above

You can raise or lower the entire work surface in seconds, simply by electric mechanism. Alternatively, you can attach our fixed-height worktops to your choice of panels (right). Enhancements to the Interstat 90 system are numerous.

The dimensions of the panels are unchanged, so you can add new Interstat 90 components to your existing workstation - minimising waste while keeping the lid on your facilities management budget.