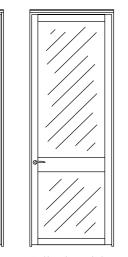

Typical doors

The versatility of the Interstat 90 system is evident from the range of panel types and sizes available. There are solid, glazed and ducted panels, which can be installed in any combination. Panels are delivered pre-finished, ready to be quickly clipped together on site. The dimensions shown here are indicative only, as panels and doors can be manufactured to your exact specifications

Typical panel dimensions

Solid door

Fully glazed door with crash rail

Schiavello's concepts and products are developed in Australia by applying a design process that brings together the company's core design principles and engineering with the creativity of local and international designers.