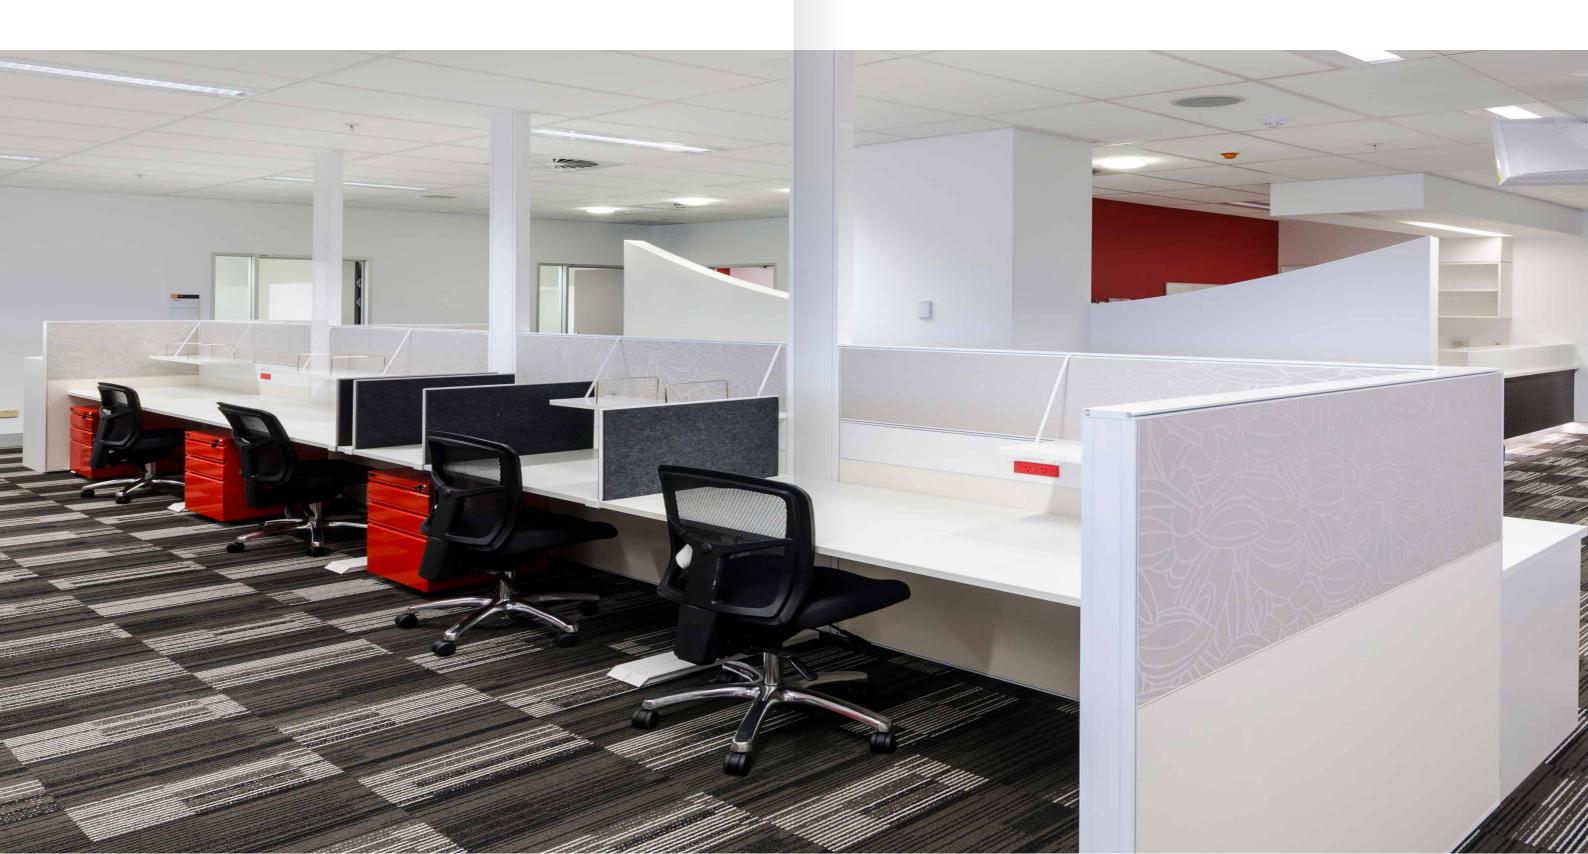

#### Interstat 90 Office

When installed as a full-height panel system, Interstat 90 offers several advantages. The modularity of the panels provides a visual link between the enclosed offices and workstations in the general office area.

Both solid and glazed panels are available and ducted panels can be included, simplifying cable reticulation. Any of our full range of standard accessories can be attached to the solid panels. To complete the picture, compatible doors are available. The versatility of Interstat 90 is another feature. As the system is fully demountable, reconfiguration is simple and cost-efficient. Flexibility applies to your choice of desking system too. All Schiavello desking systems complement and integrate with the Interstat 90 System.