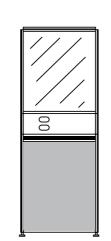

#### Typical panels

Solid panel

Solid panel with power duct at 800mm (approx)

Solid panel to 800mm (approx) with glazed panel above (single or

Solid panel to 800mm (approx.) with power duct and glazed panel above (single or double 6mm glass) Optional double 6mm glass) excess cable pockets shown

Typical doors

The versatility of the Interstat 90 system is evident from the range of panel types and sizes available. There are solid, glazed and ducted panels, which can be installed in any combination. Panels are delivered pre-finished, ready to be quickly clipped together on site. The dimensions shown here are indicative only, as panels and doors can be manufactured to your exact specifications