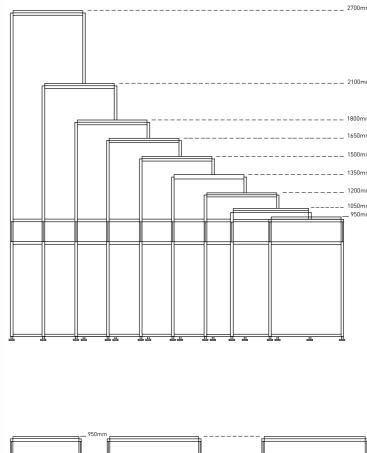

Typical doors

The versatility of the Interstat 90 system is evident from the range of panel types and sizes available. There are solid, glazed and ducted panels, which can be installed in any combination. Panels are delivered pre-finished, ready to be quickly clipped together on site. The dimensions shown here are indicative only, as panels and doors can be manufactured to your exact specifications

Typical panel dimensions

Solid door

Fully glazed door with crash rail

Schiavello's concepts and products are developed in Australia by applying a design process that brings together the company's core design principles and engineering with the creativity of local and international designers.