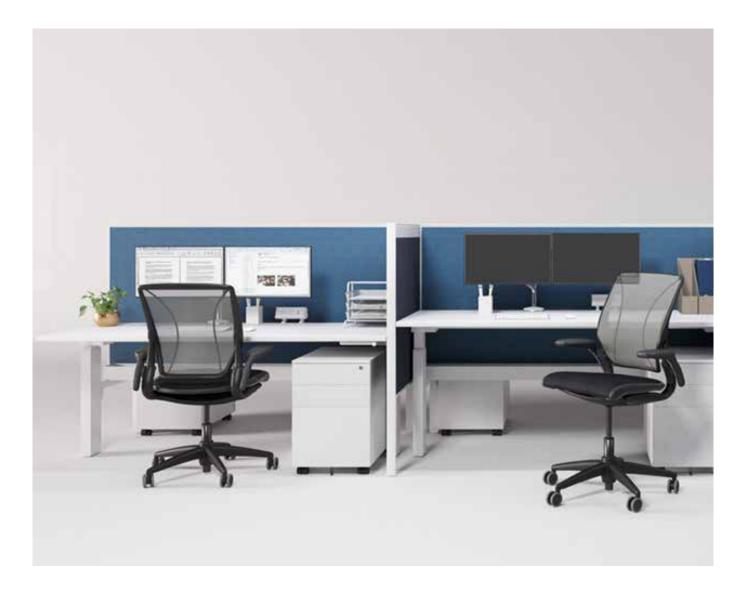

Compatibility with our desking systems is a major feature. Where worktop height adjustment is required, simply combine selected panels with our freestanding desking system as shown above

You can raise or lower the entire work surface in seconds, simply by electric mechanism. Alternatively, you can attach our fixed-height worktops to your choice of panels (right). Enhancements to the Interstat 90 system are numerous.