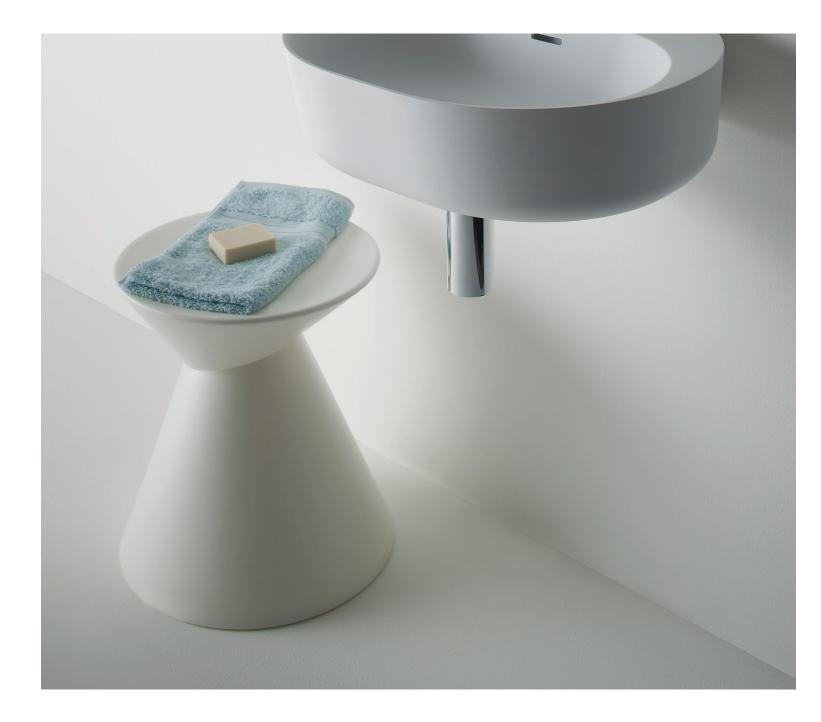

Introduction La La

Designed by Helen Kontouris, the La La stool is lightweight, adaptable, and can be tipped over to reveal a different profile. It can be used not only as a stool, but also a side table or footstool. Use La La in a bathroom or living space, or cluster around a dining table for additional seating.

La La's counteracting conical shapes collide diagonally, creating a fusion of crisp lines with curved forms. Encouraging different views, its sculptural form creates a sense of movement from every angle Made of durable polyethylene, La La's composition enables both indoor and outdoor use.