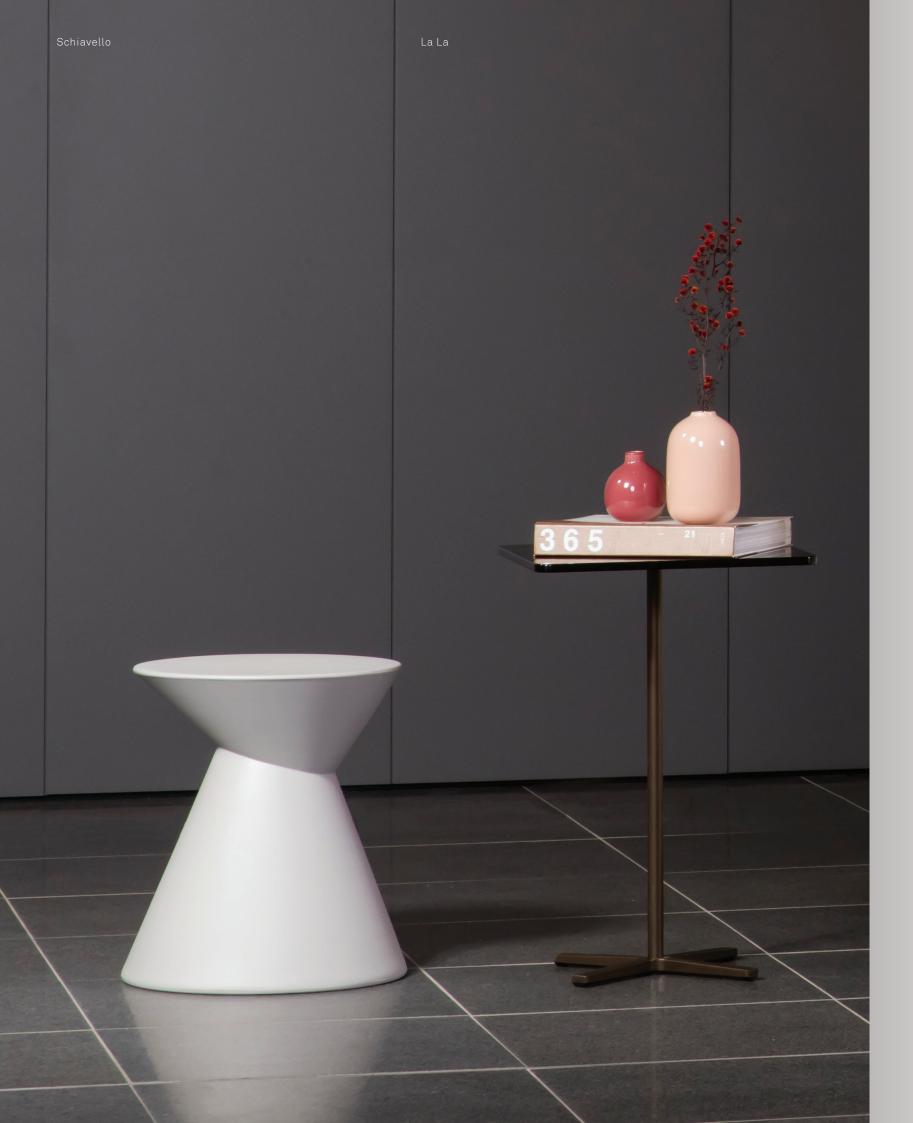

Introduction La La

Designed by Helen Kontouris, the La La stool is lightweight, adaptable, and can be tipped over to reveal a different profile. It can be used not only as a stool, but also a side table or footstool. Use La La in a bathroom or living space, or cluster around a dining table for additional seating.

La La's counteracting conical shapes collide diagonally, creating a fusion of crisp lines with curved forms. Encouraging different views, its sculptural form creates a sense of movement from every angle Made of durable polyethylene, La La's composition enables both indoor and outdoor use.