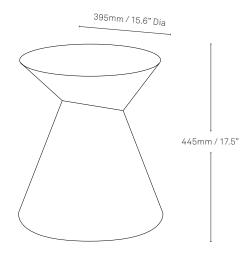

ly as a stool, but also a side table or footstool. Use La La in a bathroom or living space, or cluster around a dining table for additional seating.

La La's counteracting conical shapes collide diagonally, creating a fusion of crisp lines with curved forms. Encouraging different views, its sculptural form creates a sense of movement from every angle Made of durable polyethylene, La La's composition enables both indoor and outdoor use.



ColourLab La La

7 — 8

### ColourLab

Schiavello's innovative ColourLab brings a considered and cohesive palette of finishes to working and living spaces. Curated by Giulio Ridolfo and developed by Schiavello, the new palette beautifully balances colour, texture and layering across a variety of materials.

#### PLASTIC



## Specifications

La La stool





## Ecology and sustainability

Schiavello's most important commitment to sustainability is the company-wide Environmental Management System under ISO 14001. The environmental design principles realised means we design for the environment, focusing on efficient energy use and minimum emissions, longevity and durability, re-use and recycling of our products.

Our principles of ME WE (Materials, Energy, Waste Emissions) give us a simple way to think how our operations impact the environment.

Printed on an Australian made paper stock that is PEFC Certified and made from elemental chlorine free bleached pulp sourced from sustainably managed forests and noncontroversial sources. It is manufactured by an ISO 14001 certified mill using renewable energy sources.



#### About Schiavello

Schia