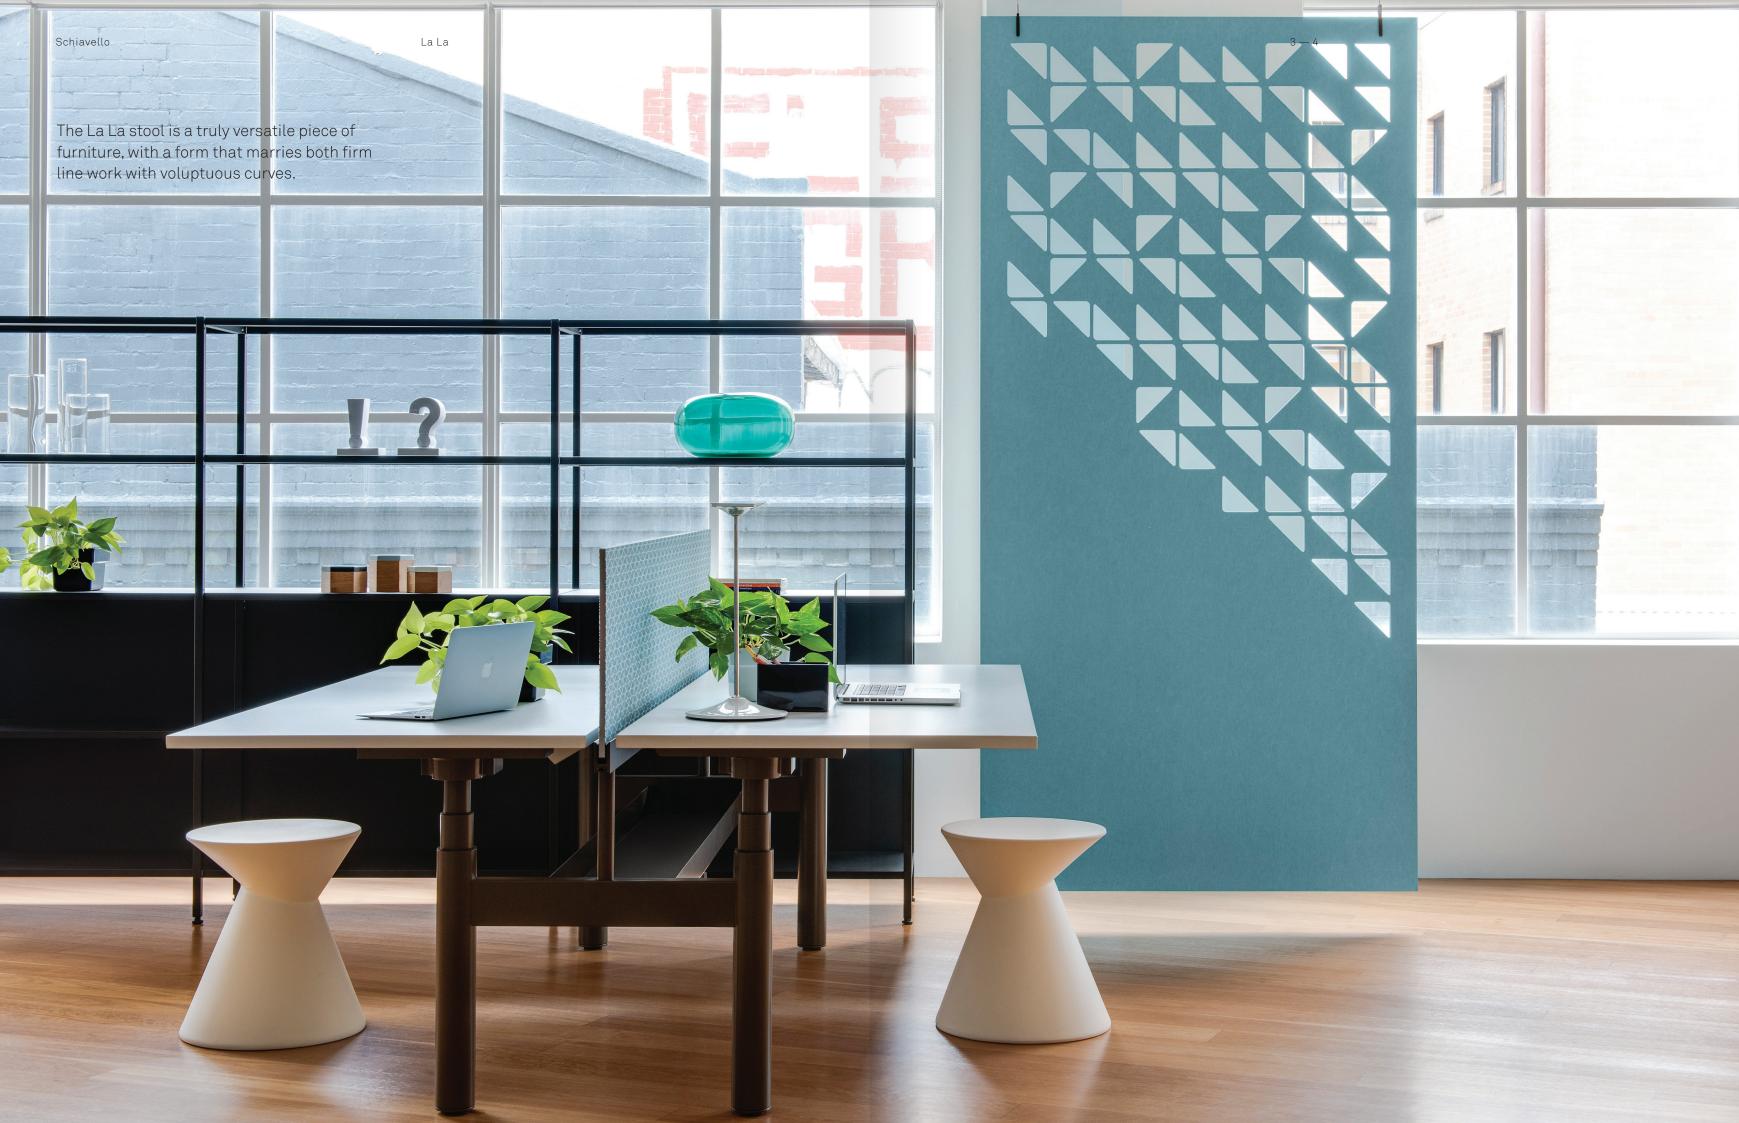

Introduction La La

Designed by Helen Kontouris, the La La stool is lightweight, adaptable, and can be tipped over to reveal a different profile. It can be used not only as a stool, but also a side table or footstool. Use La La in a bathroom or living space, or cluster around a dining table for additional seating.

La La's counteracting conical shapes collide diagonally, creating a fusion of crisp lines with curved forms. Encouraging different views, its sculptural form creates a sense of movement from every angle Made of durable polyethylene, La La's composition enables both indoor and outdoor use.