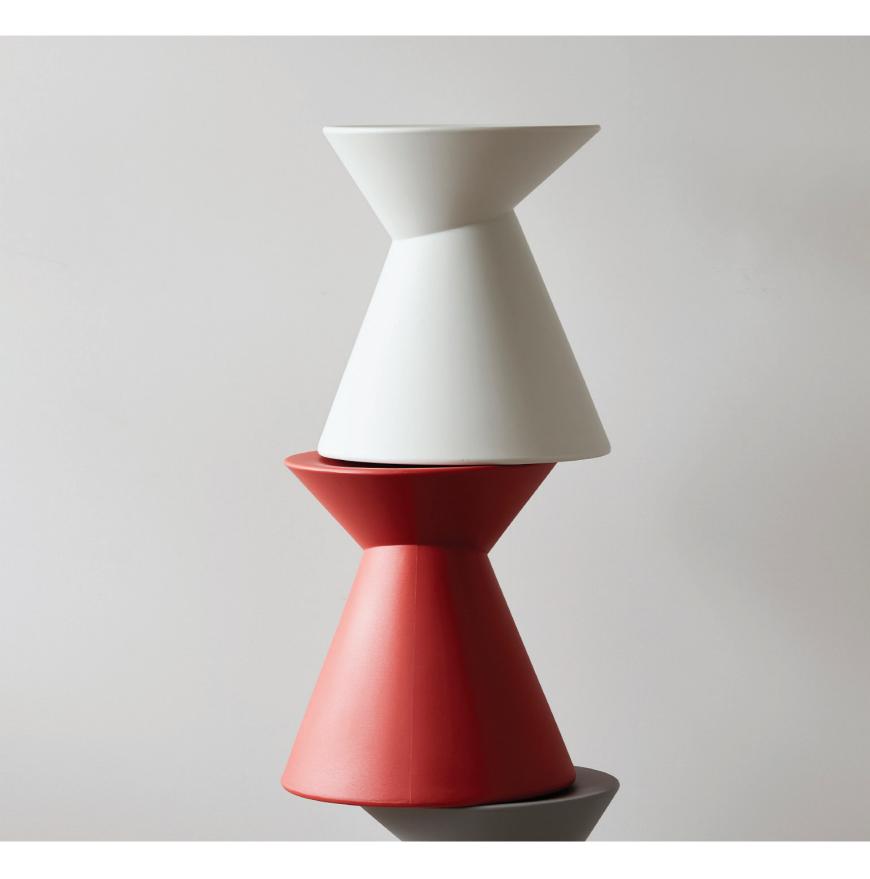

Introduction La La

Designed by Helen Kontouris, the La La stool is lightweight, adaptable, and can be tipped over to reveal a different profile. It can be used not only as a stool, but also a side table or footstool. Use La La in a bathroom or living space, or cluster around a dining table for additional seating.

La La's counteracting conical shapes collide diagonally, creating a fusion of crisp lines with curved forms. Encouraging different views, its sculptural form creates a sense of movement from every angle Made of durable polyethylene, La La's composition enables both indoor and outdoor use.