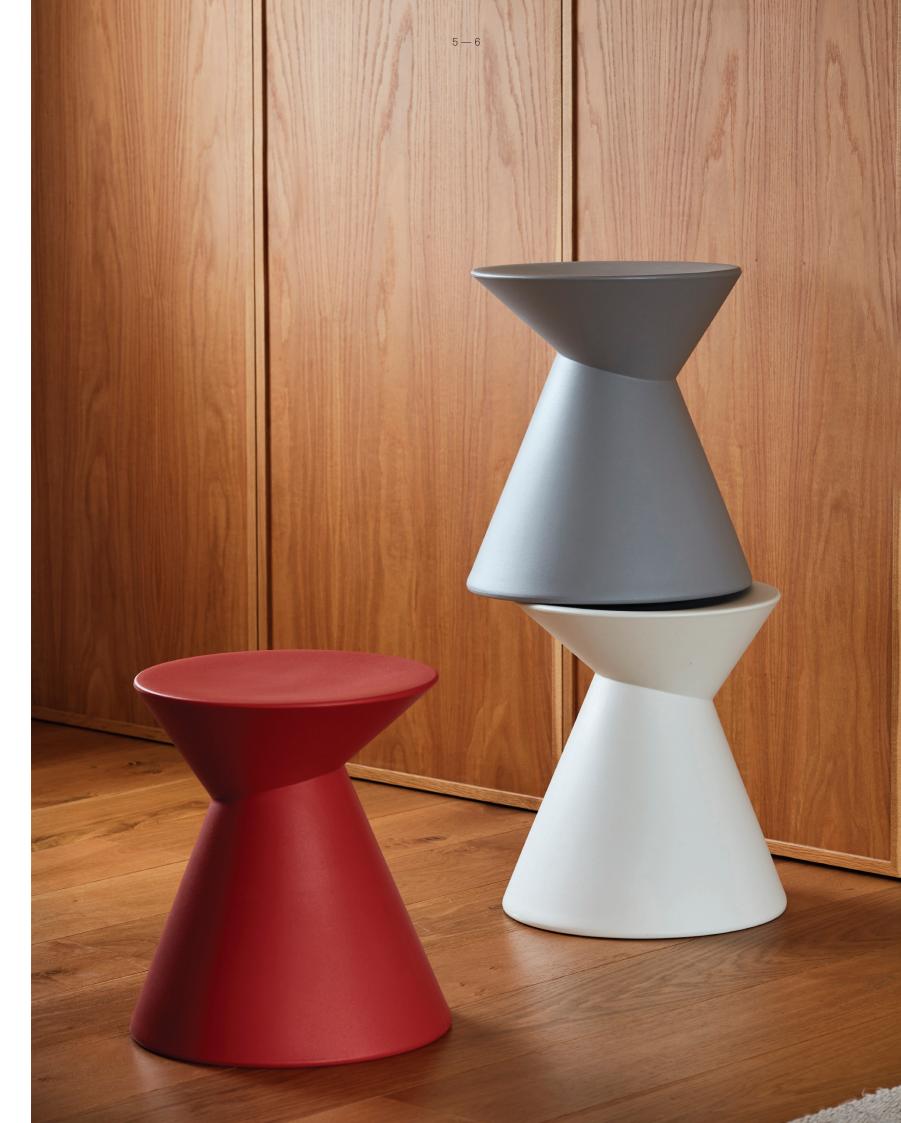

Introduction La La

Designed by Helen Kontouris, the La La stool is lightweight, adaptable, and can be tipped over to reveal a different profile. It can be used not only as a stool, but also a side table or footstool. Use La La in a bathroom or living space, or cluster around a dining table for additional seating.

La La's counteracting conical shapes collide diagonally, creating a fusion of crisp lines with curved forms. Encouraging different views, its sculptural form creates a sense of movement from every angle Made of durable polyethylene, La La's composition enables both indoor and outdoor use.