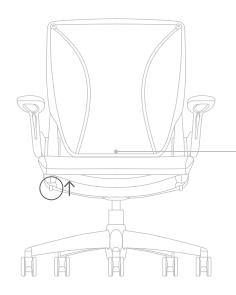

## **Seat Depth**

Depress the button under the left side of the seat frame. Slide the seat to a position that when your back is against the backrest there are 2-4 inches of clearance between the front of the seat and the backs of your knees. Release the button.