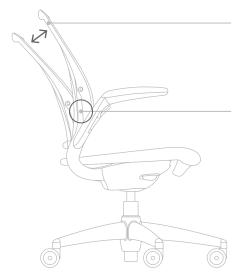

# Adjustable Arms (optional feature)

Squeeze the trigger on the underside of each armrest. Reposition to the desired height and release.