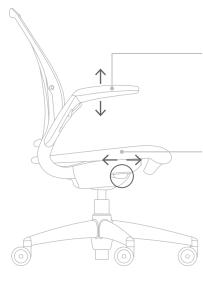

# Adjustable Arms (optional feature)

Squeeze the trigger on the underside of each armrest. Reposition to the desired height and release.