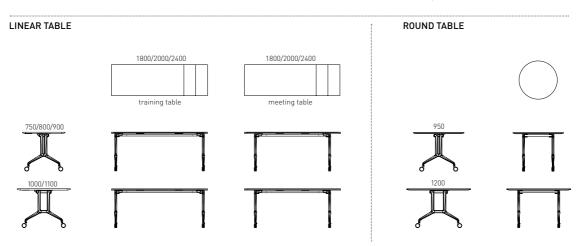

## Design and Range

Marina Fold's well engineered structure allows a great range of table sizes, from 1600mm to 2400 mm long, and uniquely from 750 mm to 1100 mm wide, with the addition of two folding round table sizes to complete the range. Cable reticulation and power/data capability, along with