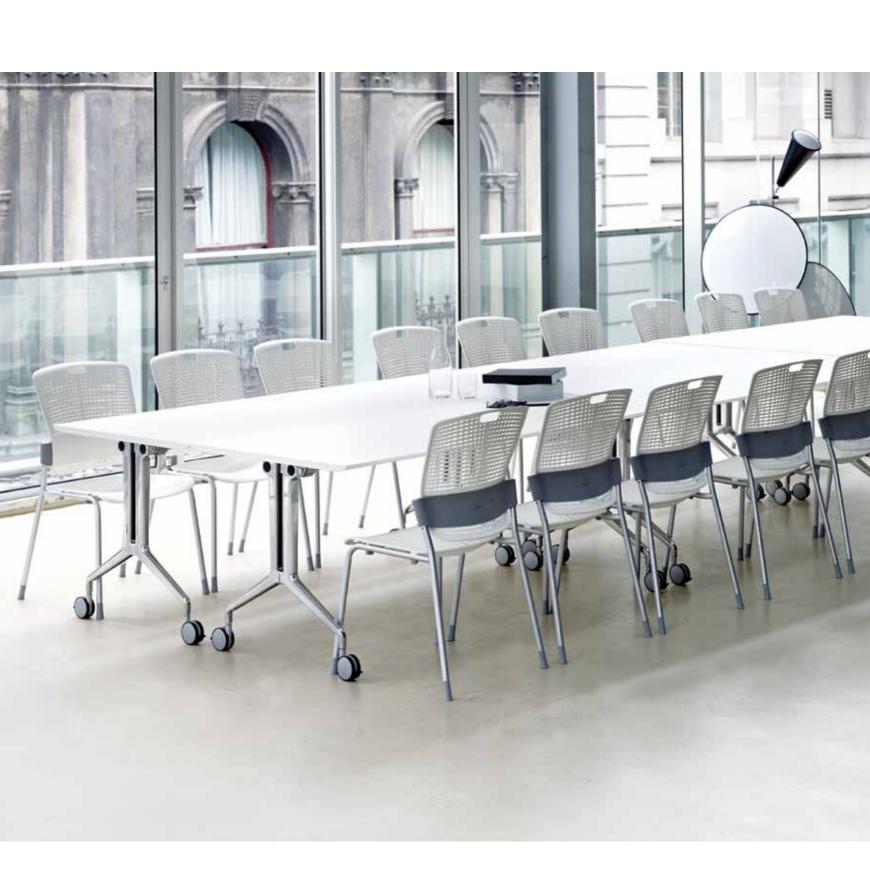

## Design and Range

Marina Fold's well engineered structure allows a great range of table sizes, from 1600mm to 2400 mm long, and uniquely from 750 mm to 1100 mm wide, with the addition of two folding round table sizes to complete the range. Cable reticulation and power/data capability, along with

modesty panels and table connectors are available as optional. Marina Fold offers a sleek solution that will complement any environment in a range of worktop colours and finishes, including veneer or powder coat.