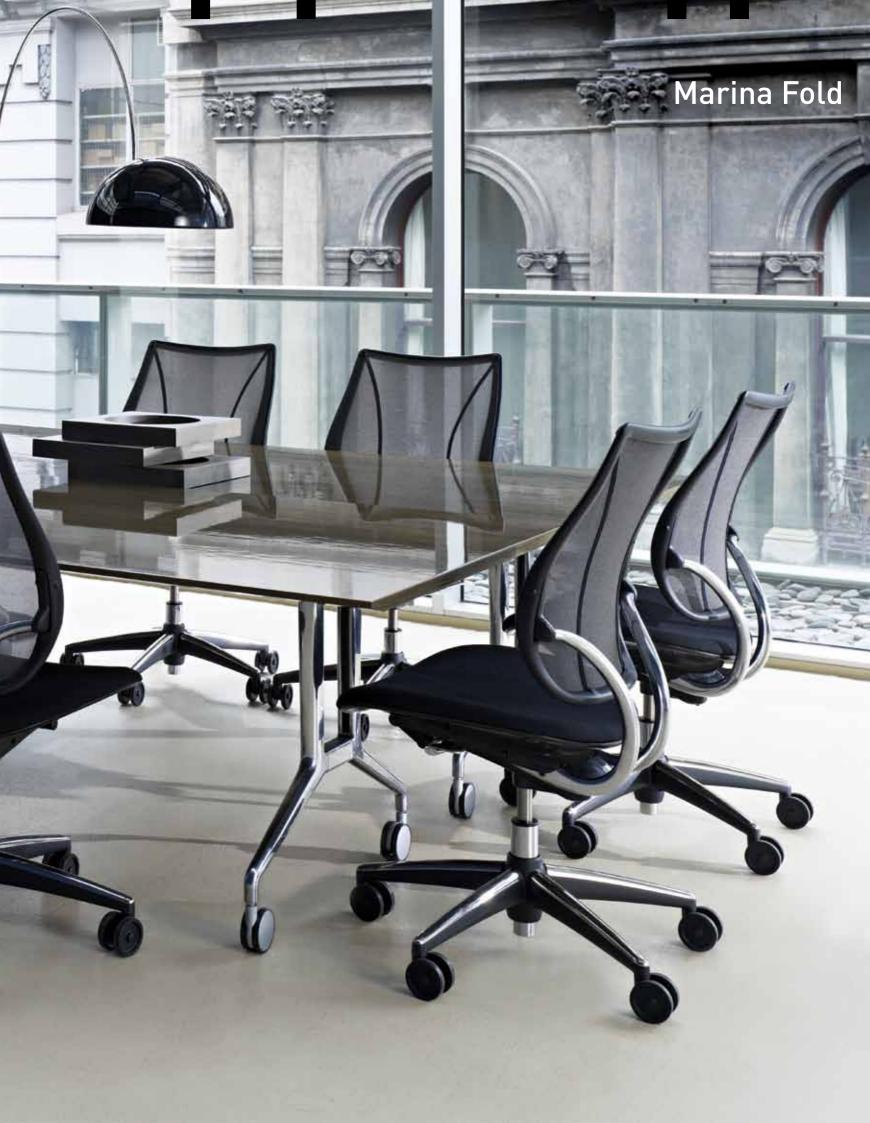

## Responsive and Mobile

Echoing the elegantly shaped legs known to the Marina Collection, Marina Fold offers a sleek solution that will complement any environment. Light weight and extremely mobile, Marina Fold is capable of adapting to the changing needs of dynamic work environments, supporting various work place scenarios such as impromptu meetings, touchdown space, training sessions and collaborative conferences.

With a highly engineered tilt mechanism Marina Fold allows for an effortless and smooth transition between a functioning table and the stored position. When folded its slender form allows for easy movement between aisles, doorways and elevators.

The safe multi-stacking ability requires minimal storage space so it can be pushed to the edge of the room when not in use or simply stored away in a convenient location.