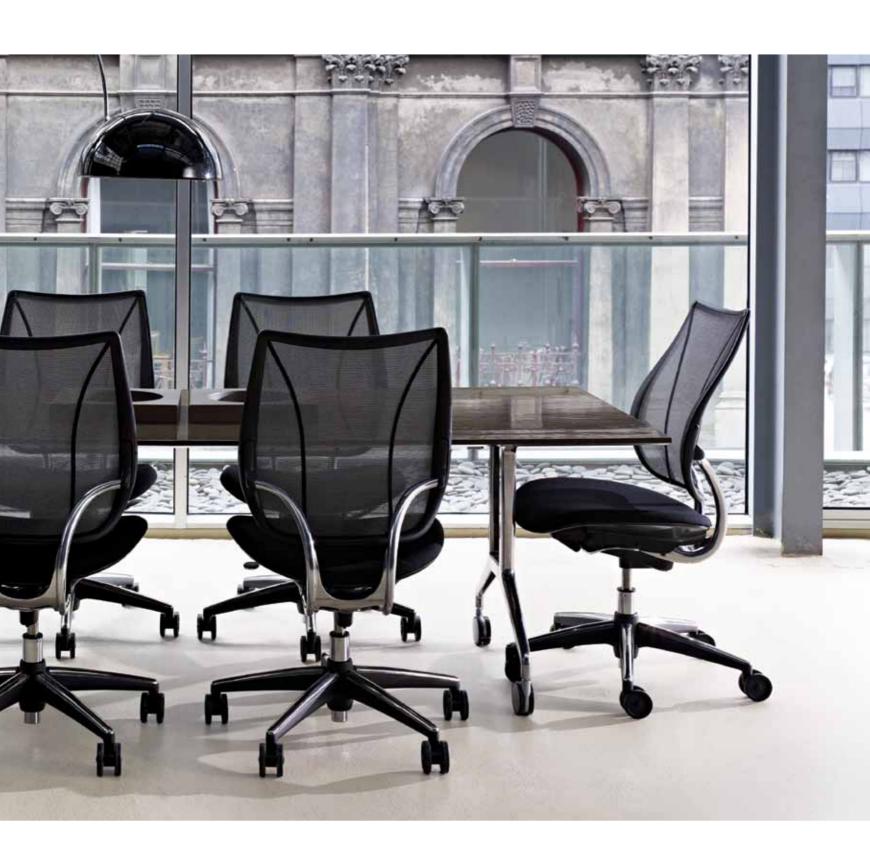

## Responsive and Mobile

Echoing the elegantly shaped legs known to the Marina Collection, Marina Fold offers a sleek solution that will complement any environment. Light weight and extremely mobile, Marina Fold is capable of adapting to the changing needs of dynamic work environments, supporting various work place scenarios such as impromptu meetings, touchdown space, training sessions and collaborative conferences.

The safe multi-stacking ability requires minimal storage space so it can be pushed to the edge of the room when not in use or simply stored away in a convenient location.