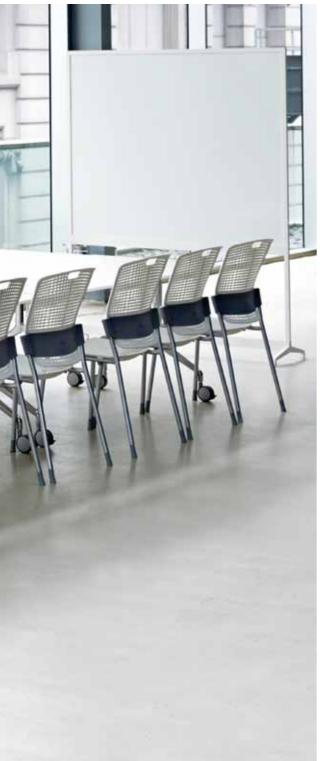

## Responsive and Mobile

Echoing the elegantly shaped legs known to the Marina Collection, Marina Fold offers a sleek solution that will complement any environment. Light weight and extremely mobile, Marina Fold is capable of adapting to the changing needs of dynamic work environments, supporting various work place scenarios such as impromptu meetings, touchdown space, training sessions and collaborative conferences.

With a highly engineered tilt mechanism Marina Fold allows for an effortless and smooth transition between a functioning table and the stored position. When folded its slender form allows for easy movement between aisles, doorways and elevators.

The safe multi-stacking ability requires minimal storage space so it can be pushed to the edge of the room when not in use or simply stored away in a convenient location.