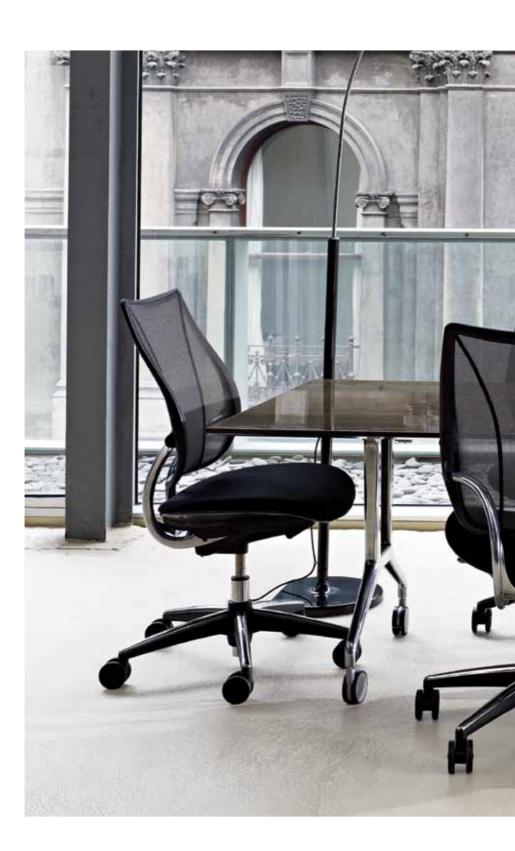

## Responsive and Mobile

Echoing the elegantly shaped legs known to the Marina Collection, Marina Fold offers a sleek solution that will complement any environment. Light weight and extremely mobile, Marina Fold is capable of adapting to the changing needs of dynamic work environments, supporting various work place scenarios such as impromptu meetings, touchdown space, training sessions and collaborative conferences.

With a highly engineered tilt mechanism Marina Fold allows for an effortless and smooth transition between a functioning table and the stored position. When folded its slender form allows for easy movement between aisles, doorways and elevators.