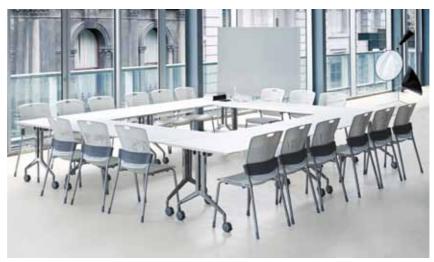

## Responsive and Mobile

Echoing the elegantly shaped legs known to the Marina Collection, Marina Fold offers a sleek solution that will complement any environment. Light weight and extremely mobile, Marina Fold is capable of adapting to the changing needs of dynamic work environments, supporting various work place scenarios such as impromptu meetings, touchdown space, training sessions and collaborative conferences.

## Design and Range

Marina Fold's well engineered structure allows a great range of table sizes, from 1600mm to 2400 mm long, and uniquely from 750 mm to 1100 mm wide, with the addition of two folding round table sizes to complete the range. Cable reticulation and power/data capability, along with