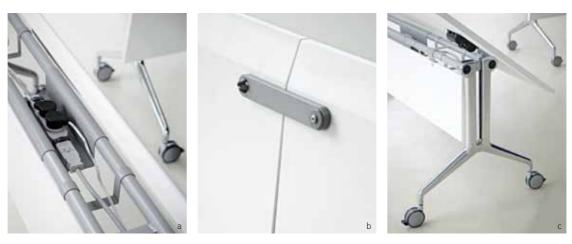

Optional features include (a) cable reticulation (b) table connector and (c) modesty panel