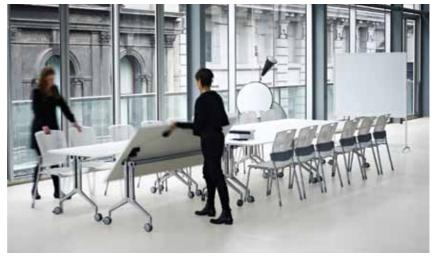

With a highly engineered tilt mechanism Marina Fold allows for an effortless and smooth transition between a functioning table and the stored position. When folded its slender form allows for easy movement between aisles, doorways and elevators.

The safe multi-stacking ability requires minimal storage space so it can be pushed to the edge of the room when not in use or simply stored away in a convenient location.