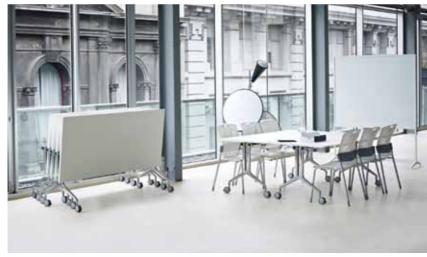

The safe multi-stacking ability requires minimal storage space so it can be pushed to the edge of the room when not in use or simply stored away in a convenient location.