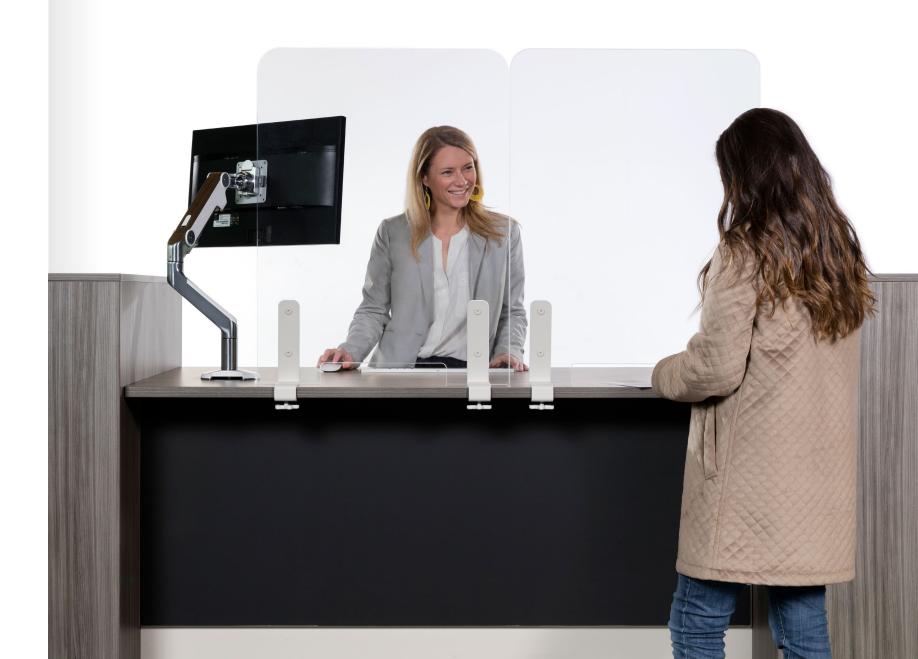

#### **Counter Protection Shield**

\_

The Counter Protection Shield is specially designed for retail and public spaces as a protective barrier between employeess and their

customers. With brackets designed for superior strength and an access cutout at the base, this shield is the ideal solution for all client transactions.