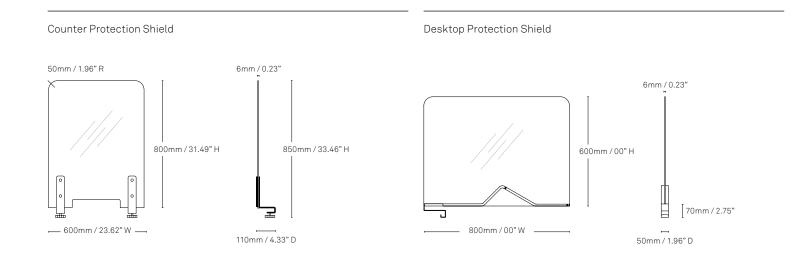

#### **Counter Protection Shield**

\_

The Counter Protection Shield is specially designed for retail and public spaces as a protective barrier between employeess and their

customers. With brackets designed for superior strength and an access cutout at the base, this shield is the ideal solution for all client transactions.

#### **Desktop Protection Shield**

\_

Suitable for any worktop size or thickness, the Desktop Protection Shield attaches to the worktop to provide a physical barrier between colleagues. A unique slide-on bracket provides superior stability when fixed to the desk, while also offering complete flexibility to easily relocate the shield to other work surfaces.