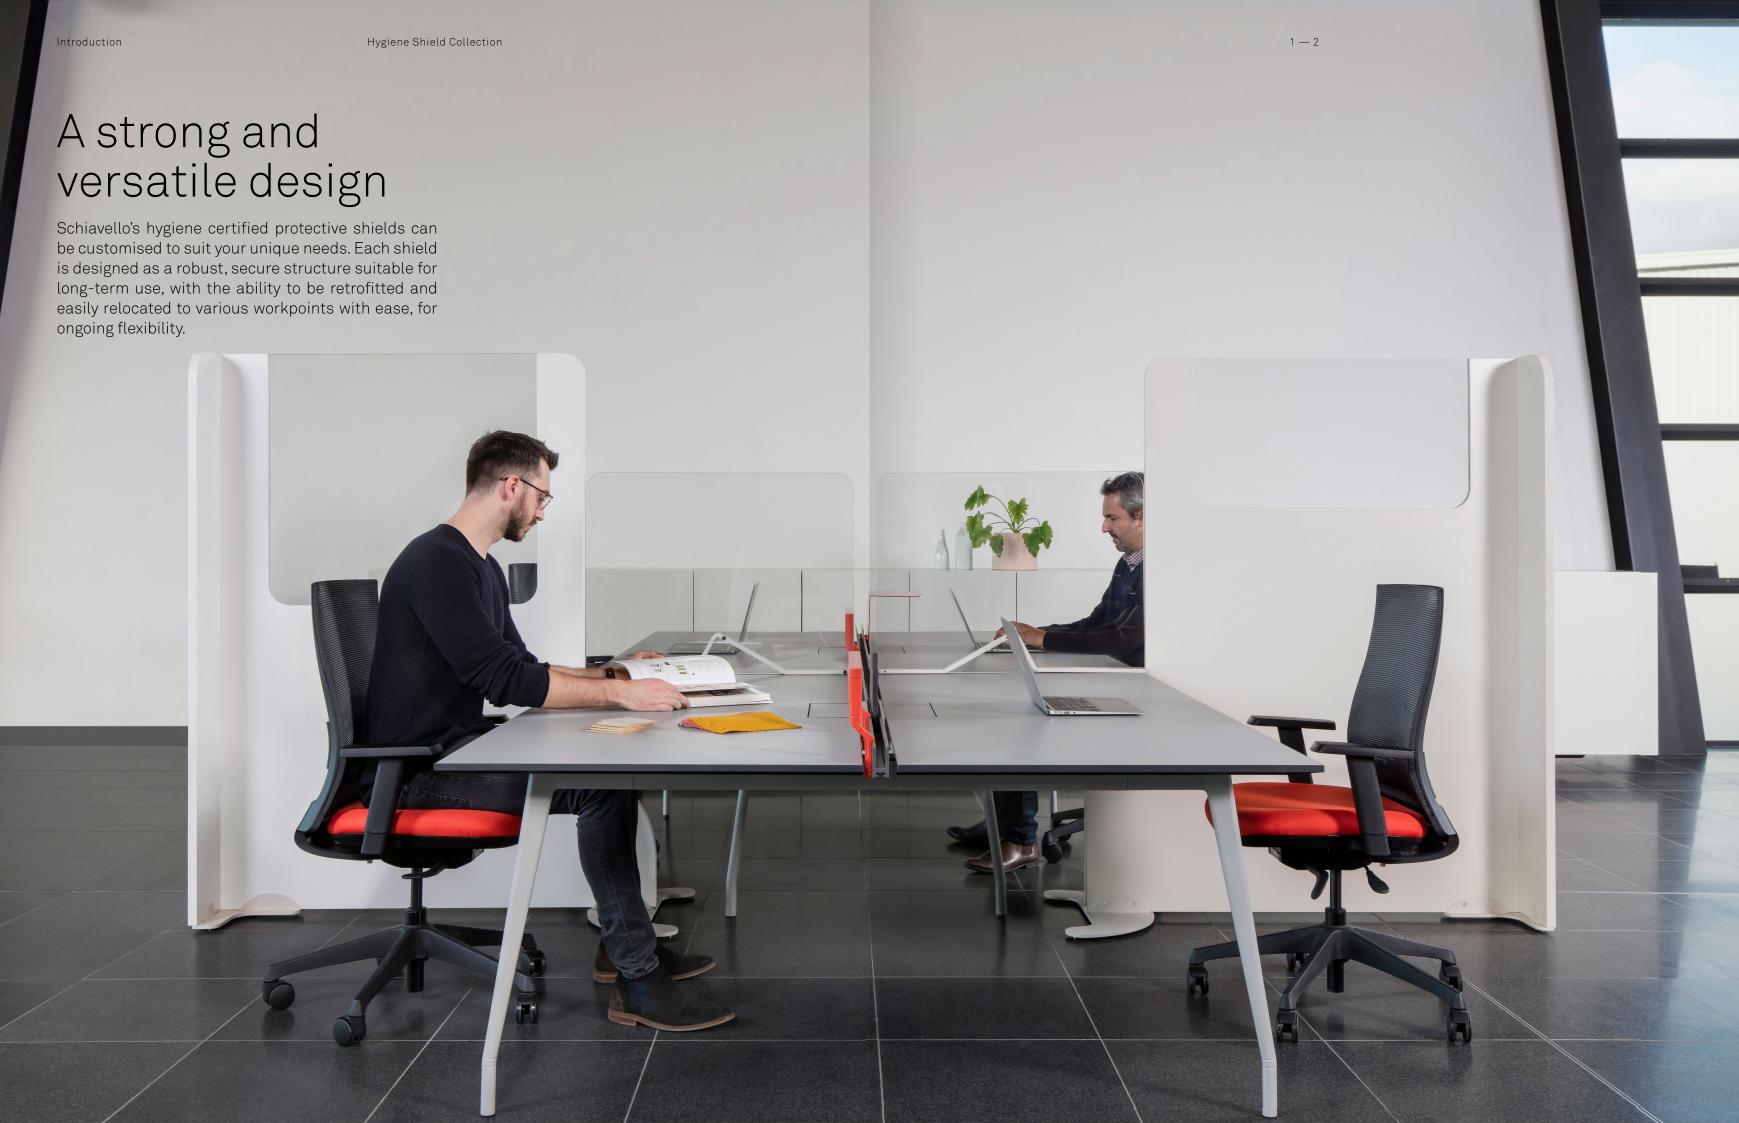

# Hygienic design certified for a safe environment

All shields have been certified by an independent Occupational Hygienist to guarantee the highest level of safety, manufactured using non-porous materials with antibacterial properties, ensuring particles from sneezing and coughing are blocked.

### Retro-fit shield solutions to suit your workspace

All shields can be custom designed to size as a retro-fit solution to suit your space. The ability to relocate them to various worktops or tables with the use of their slide on bracket or bolt-on mechanism creates ongoing flexibility.