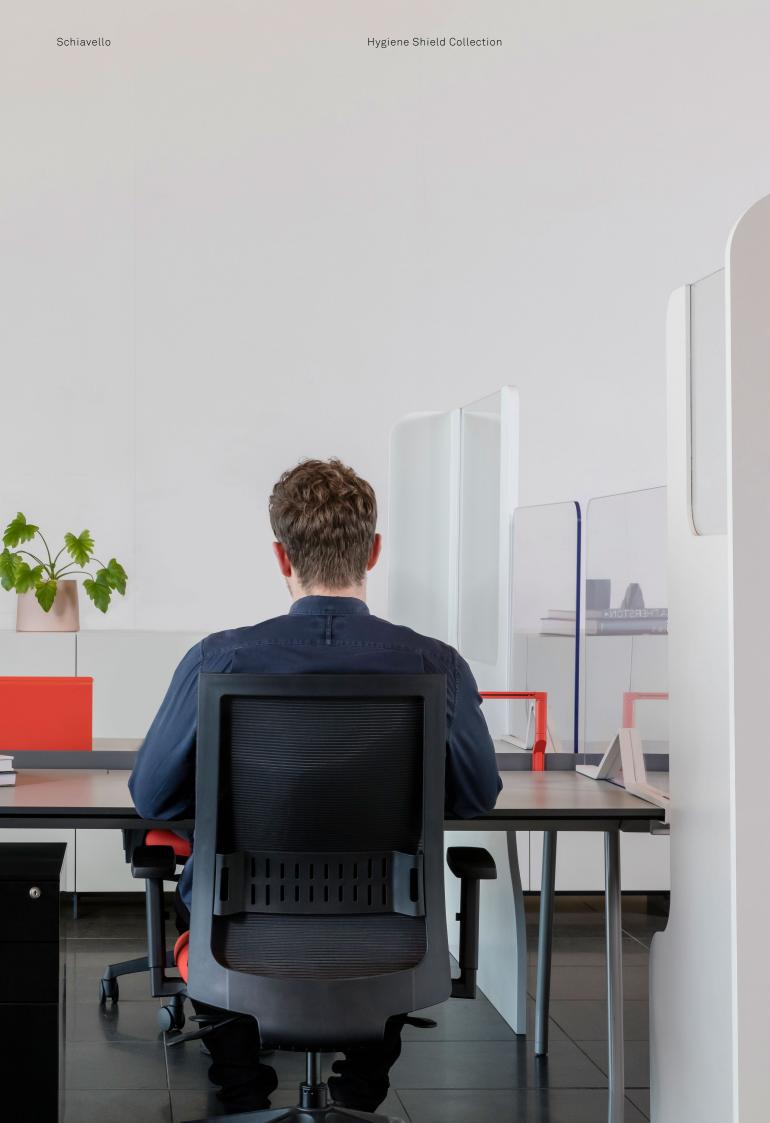

#### **High Density Workspace Divider**

\_

A durable, freestanding shield that is perfect for any high density workspace. With a large glass insert, this divider maintains visual connections between colleagues whilst simultaneously

discouraging co-workers from entering each other's space.
This product is available in a range of protective materials, such as glass, laminate and antibacterial vinyl.

Schiavello Hygiene Shield Collection 4-5