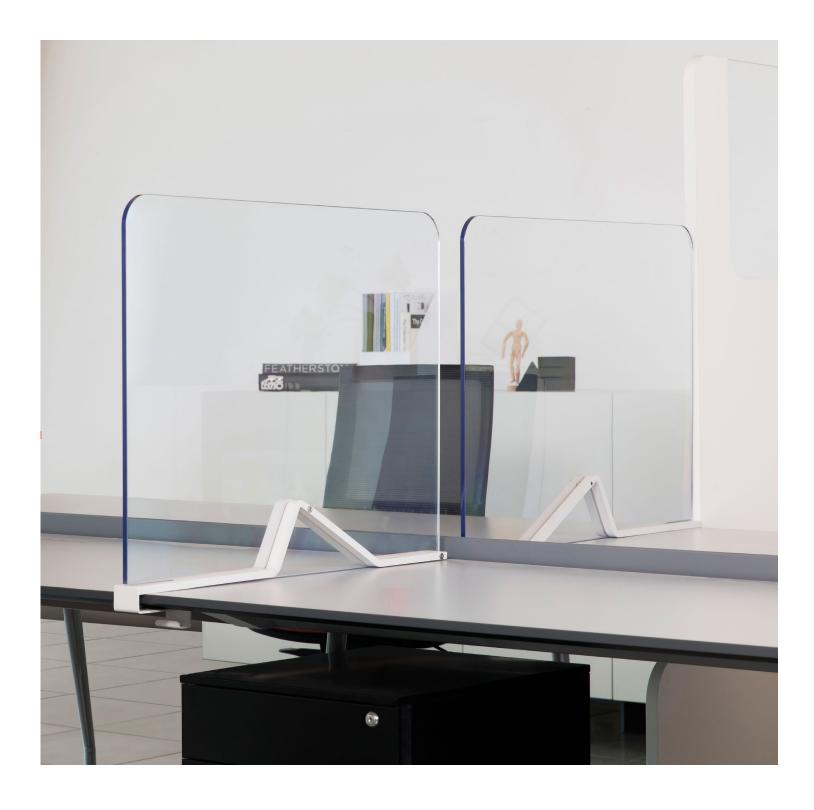

#### **High Density Workspace Divider**

\_

A durable, freestanding shield that is perfect for any high density workspace. With a large glass insert, this divider maintains visual connections between colleagues whilst simultaneously

discouraging co-workers from entering each other's space.
This product is available in a range of protective materials, such as glass, laminate and antibacterial vinyl.

Schiavello Hygiene Shield Collection 4-5

#### **Desktop Protection Shield**

\_

Suitable for any worktop size or thickness, the Desktop Protection Shield attaches to the worktop to provide a physical barrier between colleagues. A unique slide-on bracket provides superior stability when fixed to the desk, while also offering complete flexibility to easily relocate the shield to other work surfaces.