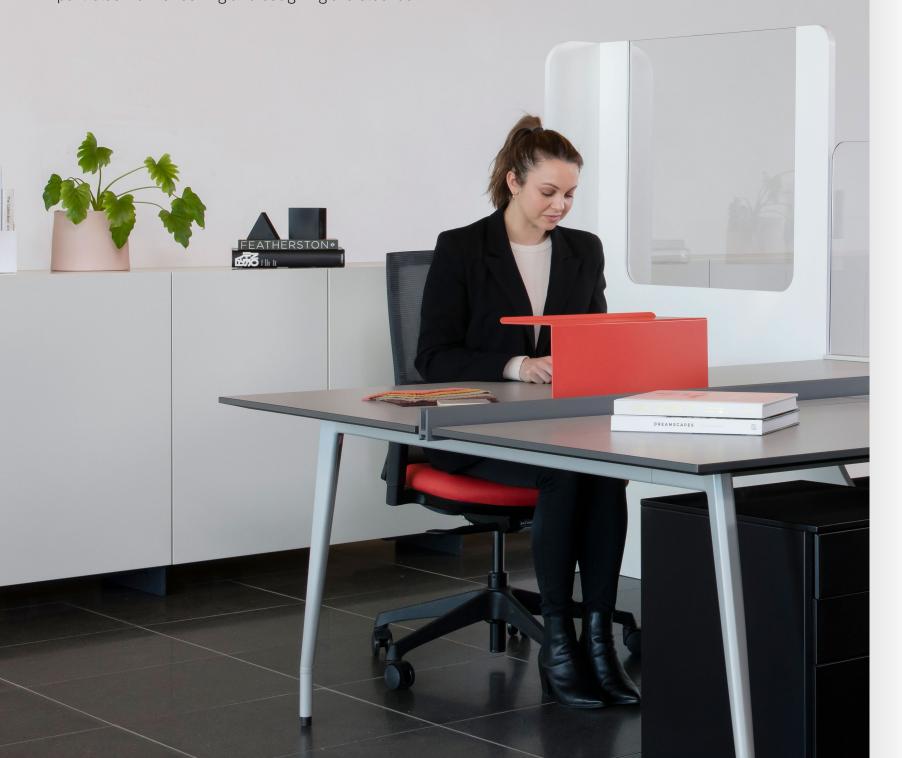

#### **Desktop Protection Shield**

\_

Suitable for any worktop size or thickness, the Desktop Protection Shield attaches to the worktop to provide a physical barrier between colleagues. A unique slide-on bracket provides superior stability when fixed to the desk, while also offering complete flexibility to easily relocate the shield to other work surfaces.