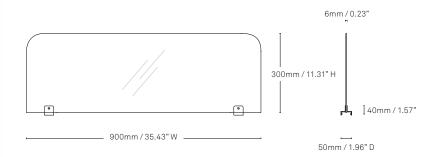

#### **Extension Panel**

\_

This retro-fit solution increases the height of any panel or wall system to provide protection. The Extension Panel can be customised to any height or width that best suits your space and your needs.

#### Extension Panel