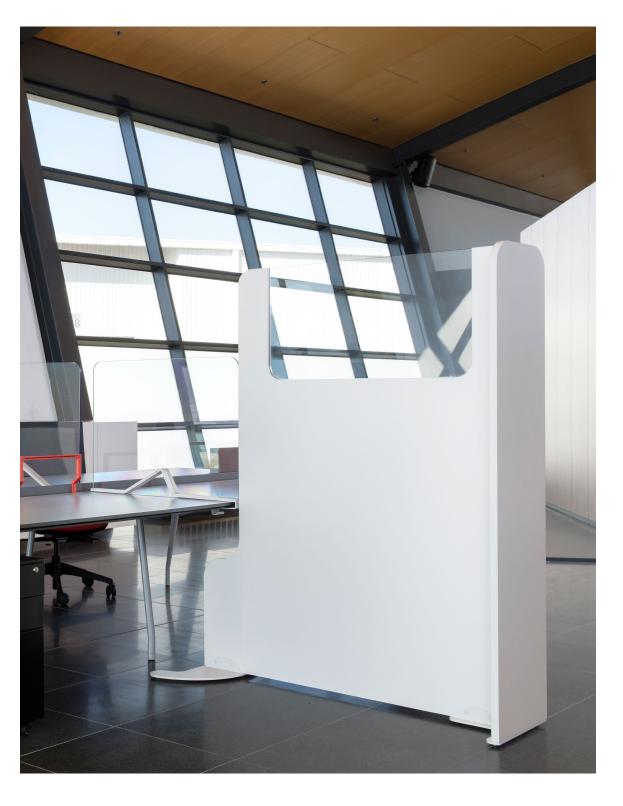

#### **Extension Panel**

\_

This retro-fit solution increases the height of any panel or wall system to provide protection. The Extension Panel can be customised to any height or width that best suits your space and your needs.