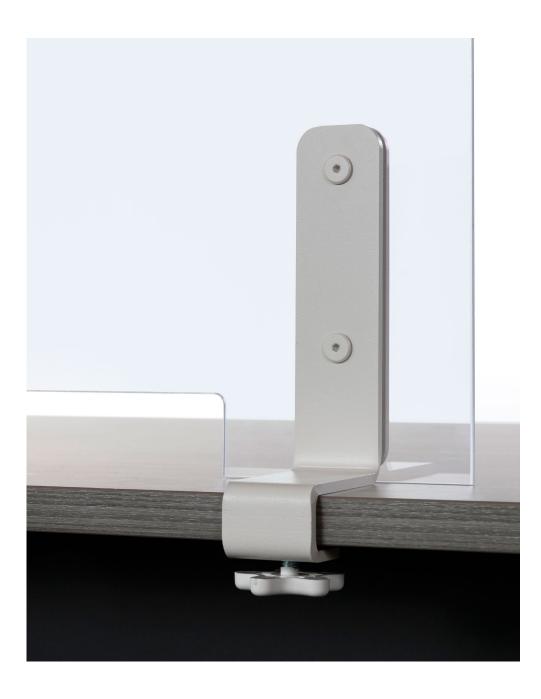

#### **Desktop Protection Shield**

\_

Suitable for any worktop size or thickness, the Desktop Protection Shield attaches to the worktop to provide a physical barrier between colleagues. A unique slide-on bracket provides superior stability when fixed to the desk, while also offering complete flexibility to easily relocate the shield to other work surfaces.

### Retro-fit shield solutions to suit your workspace

All shields can be custom designed to size as a retro-fit solution to suit your space. The ability to relocate them to various worktops or tables with the use of their slide on bracket or bolt-on mechanism creates ongoing flexibility.