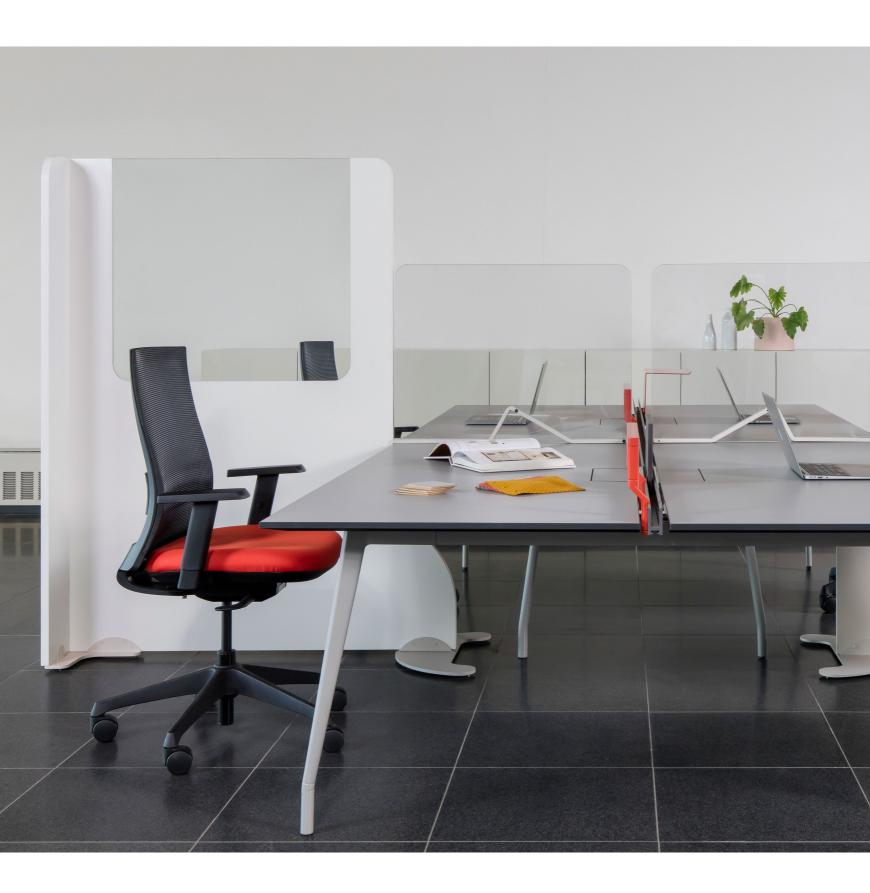

#### **High Density Workspace Divider**

\_

A durable, freestanding shield that is perfect for any high density workspace. With a large glass insert, this divider maintains visual connections between colleagues whilst simultaneously

discouraging co-workers from entering each other's space.
This product is available in a range of protective materials, such as glass, laminate and antibacterial vinyl.

Schiavello Hygiene Shield Collection 4-5