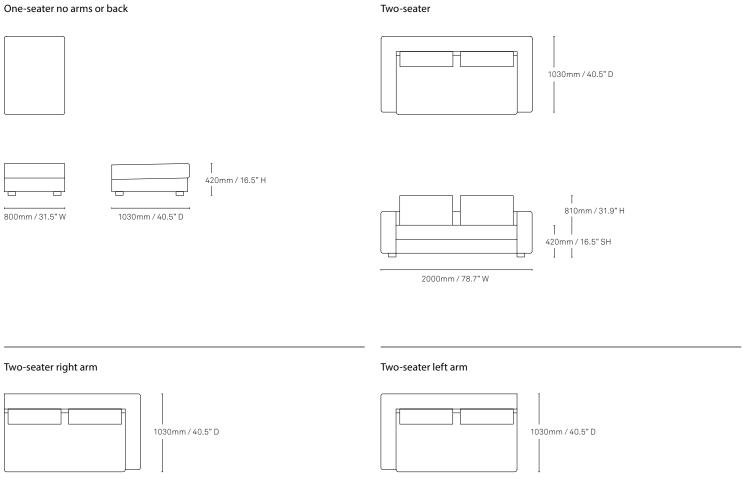

## Configurations

Mena's versatility lies in its well-engineered modularity, comprising of individual, two or three-seater lounges as well as chaise and ottoman options. It is available with or without arms for a formal or casual lounge suitable for a variety of spaces.