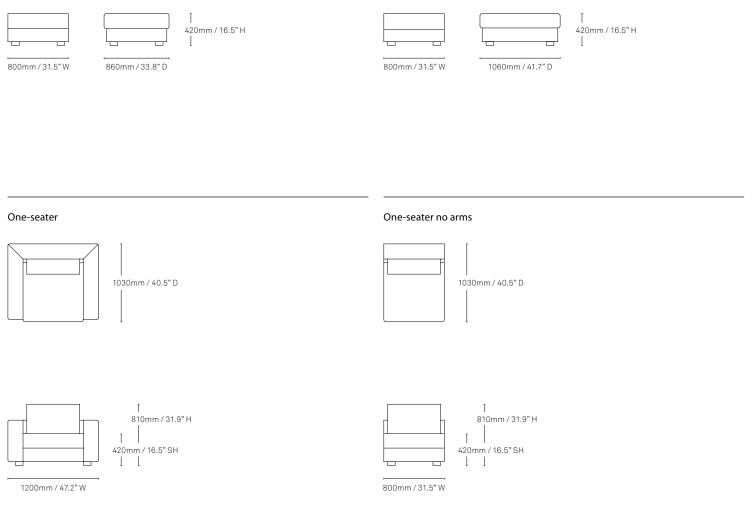

## Configurations

Mena's versatility lies in its well-engineered modularity, comprising of individual, two or three-seater lounges as well as chaise and ottoman options. It is available with or without arms for a formal or casual lounge suitable for a variety of spaces.