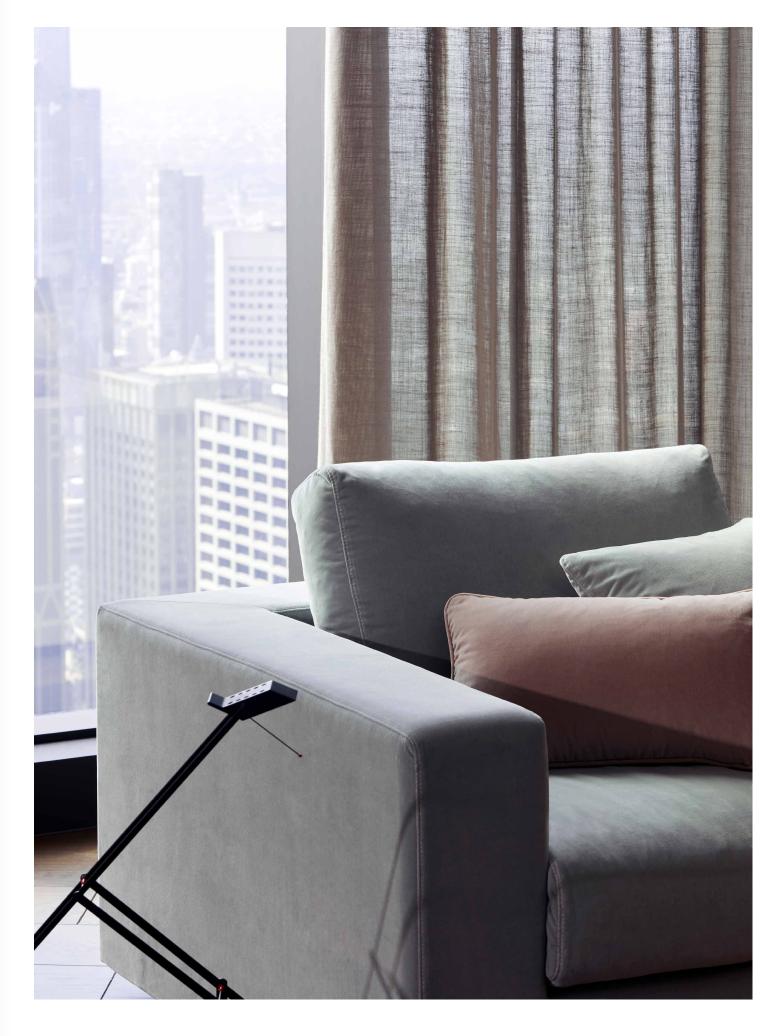

# MENA SOFA

schiavello

Designer Mena Sofa

## Configurations

Mena's versatility lies in its well-engineered modularity, comprising of individual, two or three-seater lounges as well as chaise and ottoman options. It is available with or without arms for a formal or casual lounge suitable for a variety of spaces.

CH/C61D-D

Generous proportions are embracing and distinguished for a sofa that holds firm in the modern design world.