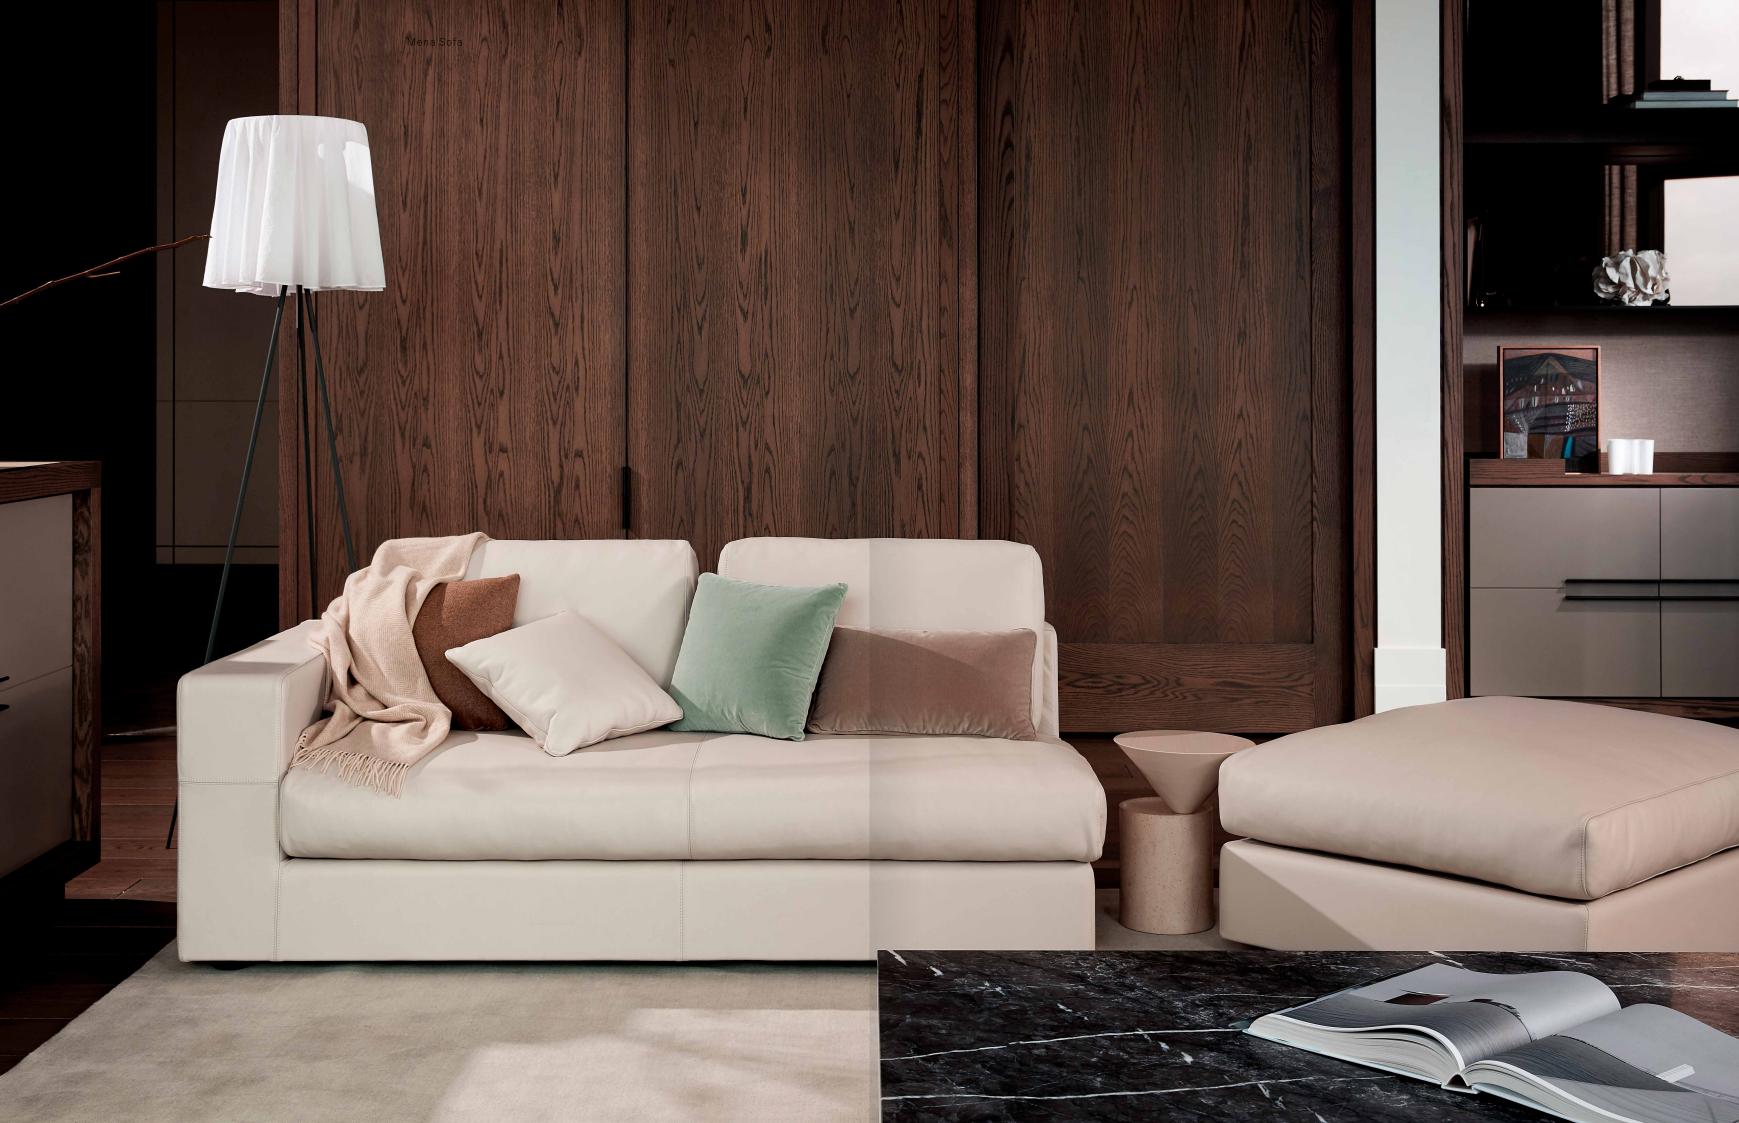

## Configurations

Mena's versatility lies in its well-engineered modularity, comprising of individual, two or three-seater lounges as well as chaise and ottoman options. It is available with or without arms for a formal or casual lounge suitable for a variety of spaces.

CH/C61D-D

Generous proportions are embracing and distinguished for a sofa that holds firm in the modern design world.