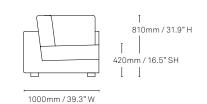

## Configurations

Mena's versatility lies in its well-engineered modularity, comprising of individual, two or three-seater lounges as well as chaise and ottoman options. It is available with or without arms for a formal or casual lounge suitable for a variety of spaces.

Mena Sofa