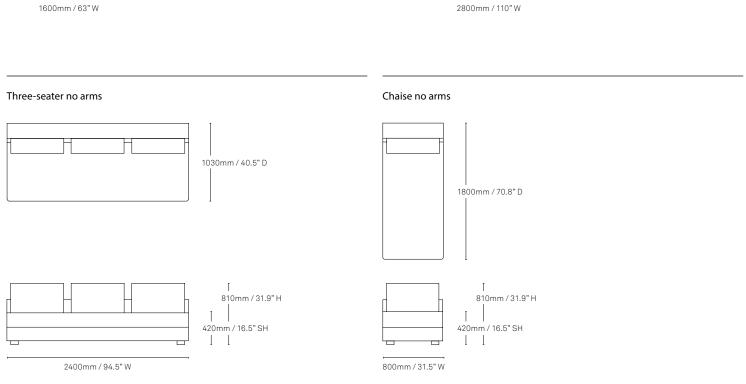

## Configurations

Mena's versatility lies in its well-engineered modularity, comprising of individual, two or three-seater lounges as well as chaise and ottoman options. It is available with or without arms for a formal or casual lounge suitable for a variety of spaces.