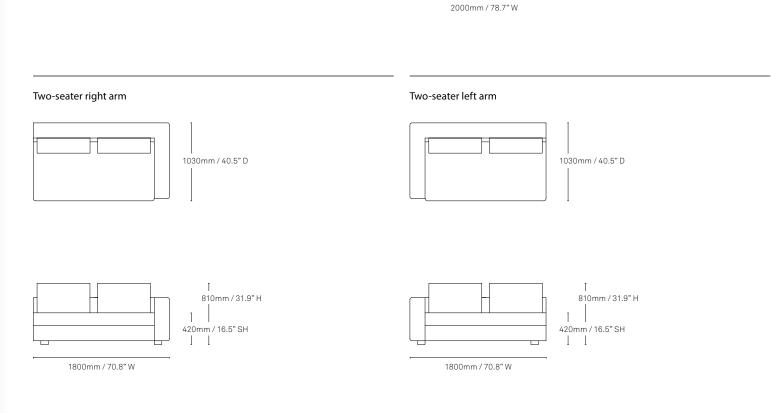

## Configurations

Mena's versatility lies in its well-engineered modularity, comprising of individual, two or three-seater lounges as well as chaise and ottoman options. It is available with or without arms for a formal or casual lounge suitable for a variety of spaces.