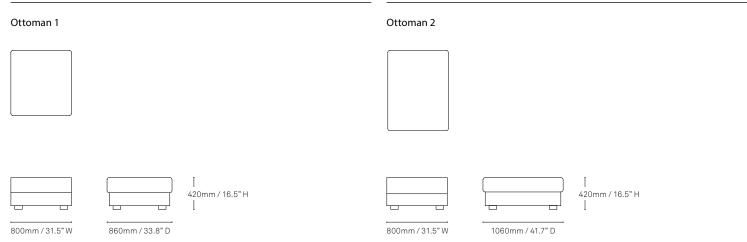

## Configurations

Mena's versatility lies in its well-engineered modularity, comprising of individual, two or three-seater lounges as well as chaise and ottoman options. It is available with or without arms for a formal or casual lounge suitable for a variety of spaces.