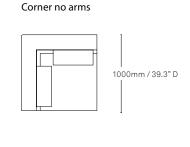

## Configurations

Mena's versatility lies in its well-engineered modularity, comprising of individual, two or three-seater lounges as well as chaise and ottoman options. It is available with or without arms for a formal or casual lounge suitable for a variety of spaces.

Mena Sofa