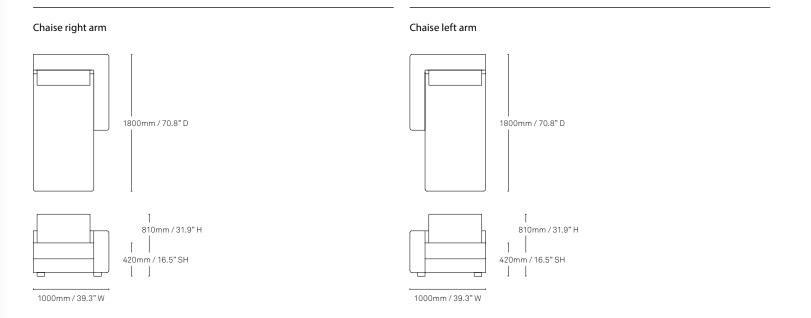

## Configurations

Mena's versatility lies in its well-engineered modularity, comprising of individual, two or three-seater lounges as well as chaise and ottoman options. It is available with or without arms for a formal or casual lounge suitable for a variety of spaces.