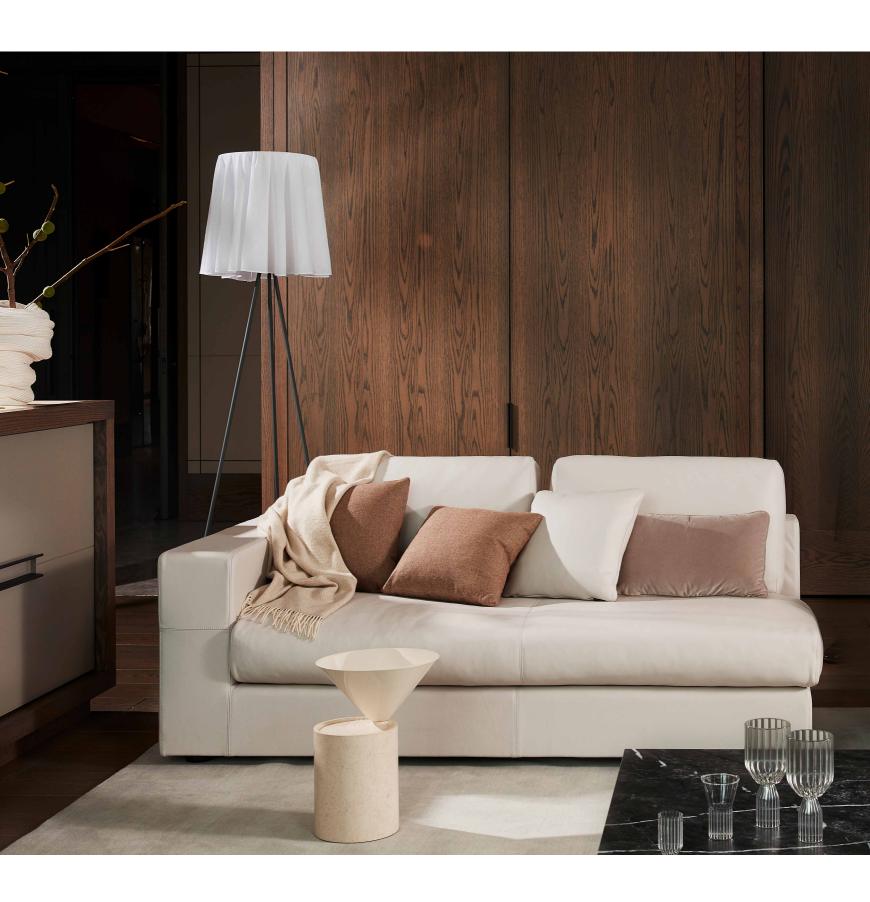

## Configurations

Mena's versatility lies in its well-engineered modularity, comprising of individual, two or three-seater lounges as well as chaise and ottoman options. It is available with or without arms for a formal or casual lounge suitable for a variety of spaces.

CH/C61D-D

Generous proportions are embracing and distinguished for a sofa that holds firm in the modern design world.