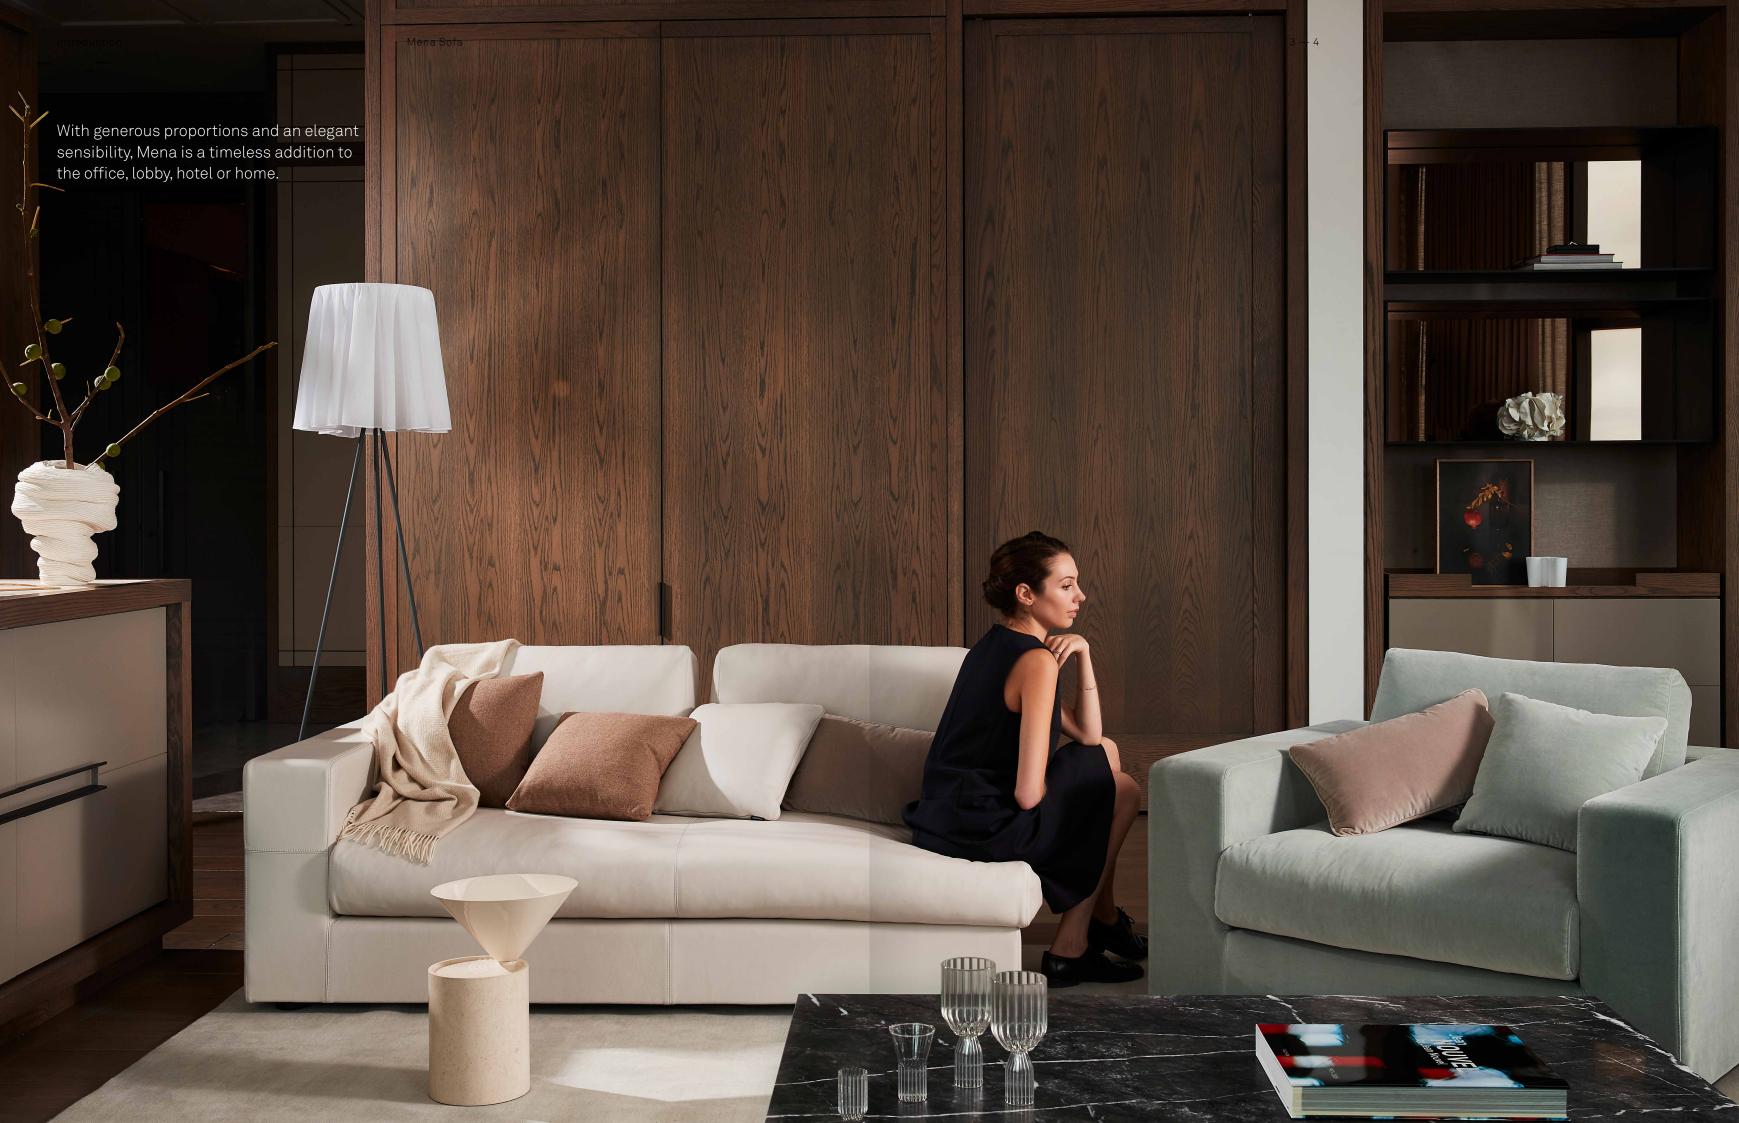

## Configurations

Mena's versatility lies in its well-engineered modularity, comprising of individual, two or three-seater lounges as well as chaise and ottoman options. It is available with or without arms for a formal or casual lounge suitable for a variety of spaces.

CH/C61D-D

Generous proportions are embracing and distinguished for a sofa that holds firm in the modern design world.