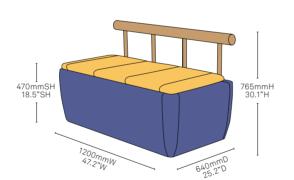

#### 2 Seat Bench with Backrest

Fully upholstered unit with backrest. Combination of 2 coloured plain fabrics, leather or vinyl.