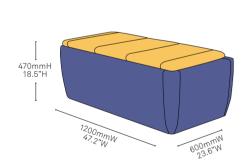

#### 2 Seat Bench

Fully upholstered unit.
Combination of 2 coloured plain fabrics, leather or vinyl.