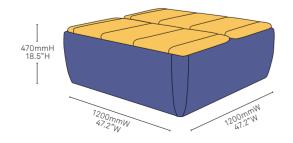

#### 4 Seat Bench

Fully upholstered unit. Combination of 2 coloured plain fabrics, leather or vinyl.

#### 4 Seat Bench

Fully upholstered unit with backrest. Combination of 2 coloured plain fabrics, leather or vinyl.

Backrest Blanket Double (half)