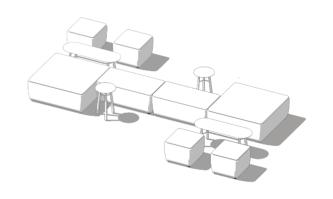

pholstered unit. 1 coloured plain fabric, vinyl or leather.



#### 2 Seat Bench with Backrest

Fully upholstered unit with backrest. Combination of 2 coloured plain fabrics, leather or vinyl.



#### 4 Seat Bench

Fully upholstered unit. 1 coloured plain fabric, vinyl or leather.



#### 4 Seat Bench

Fully upholstered unit. Combination of 2 coloured plain fabrics, leather or vinyl.



#### 4 Seat Bench

Fully upholstered unit.

1 coloured plain fabric, vinyl or leather.



#### Backrest Blanket Single (full)

Single (



#### 4 Seat Bench

Fully upholstered unit with backrest. Combination of 2 coloured plain fabrics, leather or vinyl.



Backrest Blanket Double (half)



#### Backrest Blanket Double (full)

All measurements are in millimeters and inches

# Configurations Examples