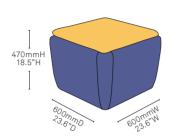

#### 1 Seat Ottoman

Fully upholstered unit. Combination of 2 coloured plain fabrics, leather or vinyl.