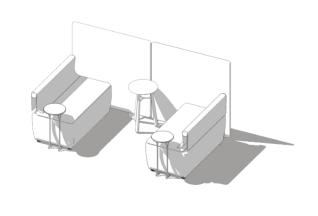

olstered unit. 1 coloured plain fabric, vinyl or leather.



#### 2 Seat Bench with Backrest

Fully upholstered unit with backrest. Combination of 2 coloured plain fabrics, leather or vinyl.



#### 4 Seat Bench

Fully upholstered unit. 1 coloured plain fabric, vinyl or leather.



#### 4 Seat Bench

Fully upholstered unit. Combination of 2 coloured plain fabrics, leather or vinyl.



#### 4 Seat Bench

Fully upholstered unit.

1 coloured plain fabric, vinyl or leather.



#### Backrest Blanket Single (full)

Single (



#### 4 Seat Bench

Fully upholstered unit with backrest. Combination of 2 coloured plain fabrics, leather or vinyl.



Backrest Blanket Double (half)



#### Backrest Blanket Double (full)

All measurements are in millimeters and inches

# Configurations Examples