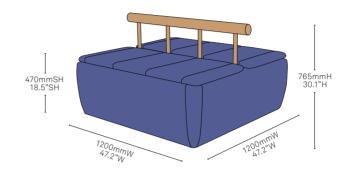

#### 4 Seat Bench

Fully upholstered unit.

1 coloured plain fabric, vinyl or leather.

#### Backrest Blanket Single (full)

Single (