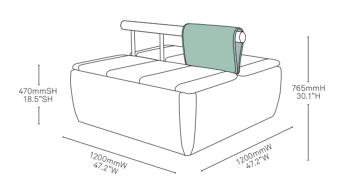

n

Fully upholstered unit. Combination of 2 coloured plain fabrics, leather or vinyl.



#### 2 Seat Bench

Fully upholstered unit.
1 coloured plain fabric, vinyl or leather.



#### 2 Seat Bench

Fully upholstered unit.
Combination of 2 coloured plain fabrics, leather or vinyl.



### 2 Seat Bench with Backrest

Fully upholstered unit. 1 coloured plain fabric, vinyl or leather.



#### 2 Seat Bench with Backrest

Fully upholstered unit with backrest. Combination of 2 coloured plain fabrics, leather or vinyl.



#### 4 Seat Bench

Fully upholstered unit. 1 coloured plain fabric, vinyl or leather.



#### 4 Seat Bench

Fully upholstered unit. Combination of 2 coloured plain fabrics, leather or vinyl.



#### 4 Seat Bench

Fully upholstered unit.

1 coloured plain fabric, vinyl or leather.



#### Backrest Blanket Single (full)

Single (



#### 4 Seat Bench

Fully upholstered unit with backrest. Combination of 2 coloured plain fabrics, leather or vinyl.



Backrest Blanket Double (half)



#### Backrest Blanket Double (full)

All measurements are in millimeters and inches

# Configurations Examples