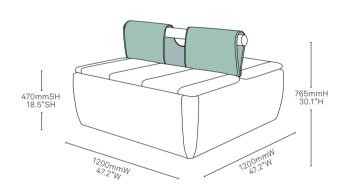

#### Backrest Blanket Double (full)

All measurements are in millimeters and inches