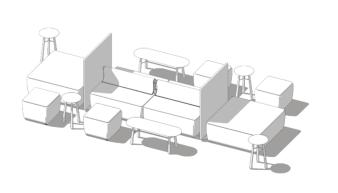

stered unit. 1 coloured plain fabric, vinyl or leather.



#### 2 Seat Bench with Backrest

Fully upholstered unit with backrest. Combination of 2 coloured plain fabrics, leather or vinyl.



#### 4 Seat Bench

Fully upholstered unit. 1 coloured plain fabric, vinyl or leather.



#### 4 Seat Bench

Fully upholstered unit. Combination of 2 coloured plain fabrics, leather or vinyl.



#### 4 Seat Bench

Fully upholstered unit.

1 coloured plain fabric, vinyl or leather.



#### Backrest Blanket Single (full)

Single (



#### 4 Seat Bench

Fully upholstered unit with backrest. Combination of 2 coloured plain fabrics, leather or vinyl.



Backrest Blanket Double (half)



#### Backrest Blanket Double (full)

All measurements are in millimeters and inches

# Configurations Examples