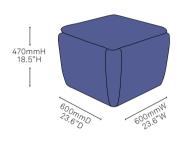

#### 1 Seat Ottoman

Fully upholstered unit.
1 coloured plain fabric, vinyl or leather.