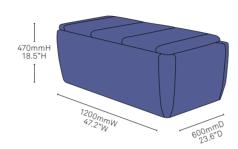

#### 2 Seat Bench

Fully upholstered unit.
1 coloured plain fabric, vinyl or leather.