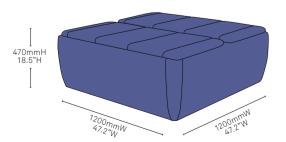

#### 4 Seat Bench

Fully upholstered unit.

1 coloured plain fabric, vinyl or leather.