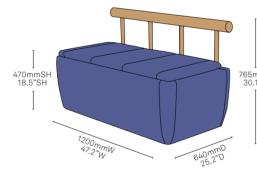

### 2 Seat Bench with Backrest

Fully upholstered unit. 1 coloured plain fabric, vinyl or leather.