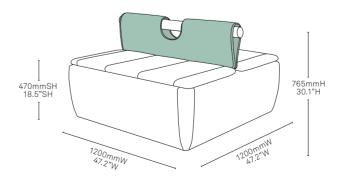

### 2 Seat Bench with Backrest

Fully upholstered unit. 1 coloured plain fabric, vinyl or leather.

#### 2 Seat Bench with Backrest

Fully upholstered unit with backrest. Combination of 2 coloured plain fabrics, leather or vinyl.