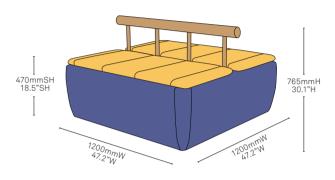

#### 4 Seat Bench

Fully upholstered unit with backrest. Combination of 2 coloured plain fabrics, leather or vinyl.

Backrest Blanket Double (half)

#### Backrest Blanket Double (full)

All measurements are in millimeters and inches