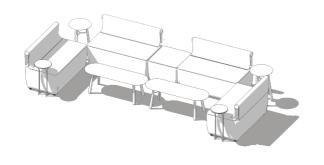

ered unit. 1 coloured plain fabric, vinyl or leather.



#### 2 Seat Bench with Backrest

Fully upholstered unit with backrest. Combination of 2 coloured plain fabrics, leather or vinyl.



#### 4 Seat Bench

Fully upholstered unit. 1 coloured plain fabric, vinyl or leather.



#### 4 Seat Bench

Fully upholstered unit. Combination of 2 coloured plain fabrics, leather or vinyl.



#### 4 Seat Bench

Fully upholstered unit.

1 coloured plain fabric, vinyl or leather.



#### Backrest Blanket Single (full)

Single (



#### 4 Seat Bench

Fully upholstered unit with backrest. Combination of 2 coloured plain fabrics, leather or vinyl.



Backrest Blanket Double (half)



#### Backrest Blanket Double (full)

All measurements are in millimeters and inches

# Configurations Examples