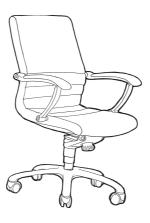

| Back rest height<br>Seat height<br>Overall width<br>Seat width<br>Depth (reclined) | 560<br>400-500<br>630<br>510<br>860<br>470 |
|------------------------------------------------------------------------------------|--------------------------------------------|
| Seat depth                                                                         | 470                                        |
| Weight in Kg                                                                       | 19                                         |