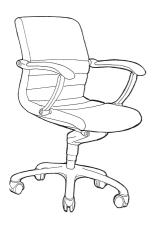

## Specifications

Desk chair mid back

Desk chair mid back

Desk chair high back

| Back rest height | 450     |
|------------------|---------|
| Seat height      | 400-500 |
| Overall width    | 630     |
| Seat width       | 555     |
| Depth (reclined) | 780     |
| Seat depth       | 470     |
| Weight in Kg     | 18      |