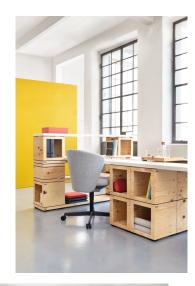

## BUILD YOUR IDEAS.

PIXEL may look like a box but it can also be a table, a bench, a platform and so much more. PIXEL building blocks ensure that you can flexibly shape space to support a number of different team tasks.

PIXEL Boxes can be put together to make various different pieces of furniture. Whether it's a table, storage units or seats that you need – PIXEL is ready for anything and always adaptable.