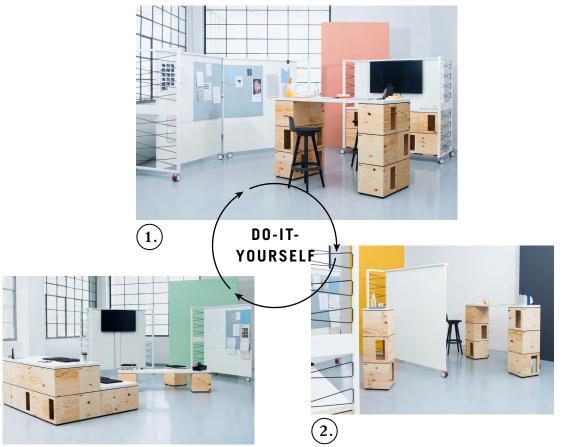

# PIXEL TOWER.

PIXEL offers a variety of possible arrangements. The PIXEL Tower comprises a basic set of PIXEL Boxes, Pods, Tops, Trays and Pads which can serve to create a variety of settings. The separate elements can be stacked onto the practical PIXEL Wheel Tray, for easy, convenient storage and transport.

#### **WORKSHOPS IN** WORKFLOW.

Particularly during workshops, it is often necessary to change the spatial environment.

PIXEL enables you to quickly and easily reshape the spatial setting to meet your requirements. This is not only incredibly practical, but helps to clear the mind.

#### DISCOVER & ANALYSE

View, sort and interpret facts relevant to the task. Divide results into solution categories.

CREATE

Develop ideas, experiment and create solution models.

SHARE

Present suggestions for solutions and to generate feedback.