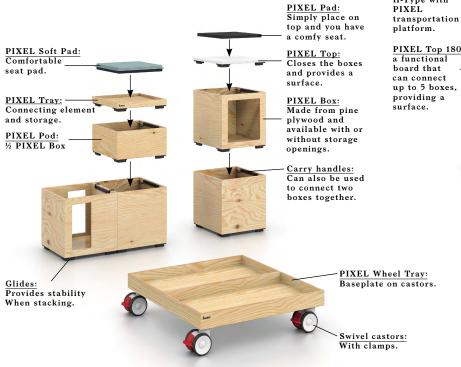

# PIXEL TOWER.

PIXEL offers a variety of possible arrangements. The PIXEL Tower comprises a basic set of PIXEL Boxes, Pods, Tops, Trays and Pads which can serve to create a variety of settings. The separate elements can be stacked onto the practical PIXEL Wheel Tray, for easy, convenient storage and transport.

PIXEL Boxes can be put together to make various different pieces of furniture. Whether it's a table, storage units or seats that you need – PIXEL is ready for anything and always adaptable.