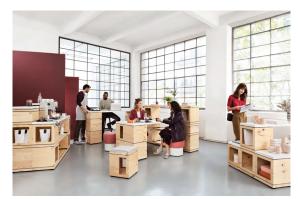

# PIXEL YOUR SHOP.

From pop-ups to complete concept stores, PIXEL is the ideal multi-functional modular furnishing system. PIXEL shelves, tables and stools create flexible options for design and layout in retail spaces and cafés.

PIXEL's natural, untreated surfaces are eyecatching, without diverting customers' attention from what's really important.