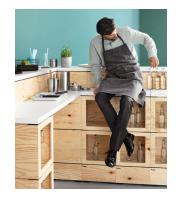

# PIXEL YOUR SHOP.

From pop-ups to complete concept stores, PIXEL is the ideal multi-functional modular furnishing system. PIXEL shelves, tables and stools create flexible options for design and layout in retail spaces and cafés.

PIXEL's natural, untreated surfaces are eyecatching, without diverting customers' attention from what's really important.