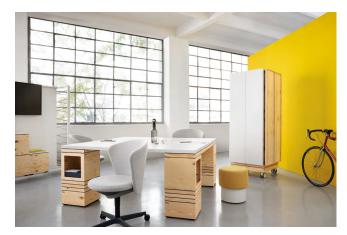

## BUILD YOUR IDEAS.

PIXEL may look like a box but it can also be a table, a bench, a platform and so much more. PIXEL building blocks ensure that you can flexibly shape space to support a number of different team tasks.

PIXEL brings a new dimension in team working and meeting culture to the workplace, creating playground-like spaces that encourage lively group dynamics and creativity.

CONZEPT: Didi Lenz DESIGN: Christian Horner

PIXEL Boxes can be put together to make various different pieces of furniture. Whether it's a table, storage units or seats that you need – PIXEL is ready for anything and always adaptable.