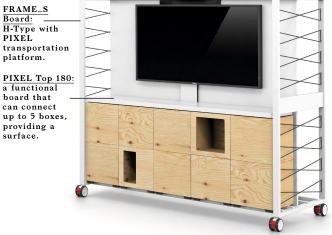

FRAME\_S Boards support PIXEL by offering vertical work surfaces, be it digital or analogue. As a room divider on wheels, it can be easily moved to wherever you need it, as well as provide a practical storage solution.