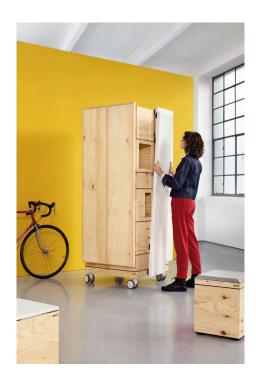

### PIXEL YOUR OFFICE.

In co-working spaces, start-ups and team spaces, a "hands-on" approach is the norm. When movers and shakers get together, work spaces have to adapt quickly to different needs.

With PIXEL this can be done in just a few easy manoeuvres: shelves become a workbench, and seating becomes a lectern.

PIXEL Boxes can be put together to make various different pieces of furniture. Whether it's a table, storage units or seats that you need – PIXEL is ready for anything and always adaptable.