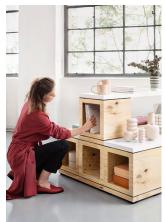

# PIXEL TOWER.

PIXEL offers a variety of possible arrangements. The PIXEL Tower comprises a basic set of PIXEL Boxes, Pods, Tops, Trays and Pads which can serve to create a variety of settings. The separate elements can be stacked onto the practical PIXEL Wheel Tray, for easy, convenient storage and transport.

PIXEL Boxes can be put together to make various different pieces of furniture. Whether it's a table, storage units or seats that you need – PIXEL is ready for anything and always adaptable.