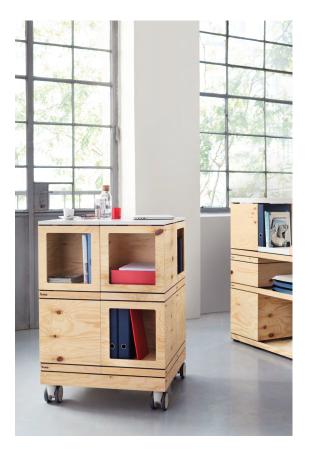

# PIXEL TOWER.

PIXEL offers a variety of possible arrangements. The PIXEL Tower comprises a basic set of PIXEL Boxes, Pods, Tops, Trays and Pads which can serve to create a variety of settings. The separate elements can be stacked onto the practical PIXEL Wheel Tray, for easy, convenient storage and transport.

PIXEL Boxes can be put together to make various different pieces of furniture. Whether it's a table, storage units or seats that you need – PIXEL is ready for anything and always adaptable.