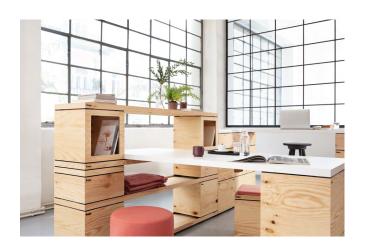

### PIXEL YOUR OFFICE.

In co-working spaces, start-ups and team spaces, a "hands-on" approach is the norm. When movers and shakers get together, work spaces have to adapt quickly to different needs.

With PIXEL this can be done in just a few easy manoeuvres: shelves become a workbench, and seating becomes a lectern.

#### **WORKSHOPS IN** WORKFLOW.

Particularly during workshops, it is often necessary to change the spatial environment.

PIXEL enables you to quickly and easily reshape the spatial setting to meet your requirements. This is not only incredibly practical, but helps to clear the mind.