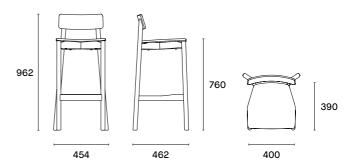

pace with it's organic form. Through Connell's selection of natural timber, Rib compliments harder more contemporary environments. Realised through the need for a more practical chair, Rib is light weight and durable.

- Designed by Chris Connell, Melbourne, 2014

#### Materials & Characteristics

Made from solid European Ash, Rib's designed with simple proportions giving it an honest, natural and casual appeal.

Available in a range of clear polish, paints and timber stains. The Rib Chair has the ability to stack four chairs high.

## **Rib Options**

The Rib Chair is available with or without a seat pad, in a range of different colours to suit any home and/or hospitality décor.

#### **Finishes**

**Timber Natural** 

#### **Species**



Ash

#### **Rib Chair**



### **Rib Bar Stool**