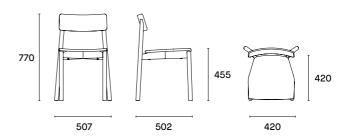

trong and compliments a space with it's organic form. Through Connell's selection of natural timber, Rib compliments harder more contemporary environments. Realised through the need for a more practical chair, Rib is light weight and durable.

- Designed by Chris Connell, Melbourne, 2014

#### Materials & Characteristics

Made from solid European Ash, Rib's designed with simple proportions giving it an honest, natural and casual appeal.

Available in a range of clear polish, paints and timber stains. The Rib Chair has the ability to stack four chairs high.

## **Rib Options**

The Rib Chair is available with or without a seat pad, in a range of different colours to suit any home and/or hospitality décor.

#### **Finishes**

**Timber Natural** 

#### **Species**



Ash

#### **Rib Chair**



### **Rib Bar Stool**