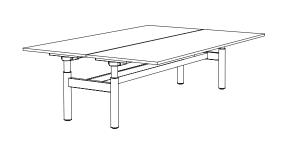

## Rectilinear bridged leg

T-leg Fixed 720mm / 28.3"

A-leg Height adjustable 610–900mm / 24–35.4" B-leg Height adjustable 700–1050mm / 27.5–41.3"

Width 1600mm / 63"

Length 4800-6000mm / 189-236.2"