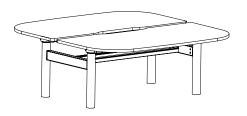

## Rectilinear T-leg

T-leg Fixed 720mm / 28.3"

A-leg Height adjustable 610-900mm / 24-35.4" B-leg Height adjustable 700-1050mm / 27.5-41.3"

Width 800-900mm/31.5-35.4" Length 1600-2600mm/63-102.3"