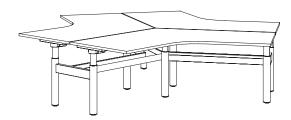

### Workstations

90° Two-way workstation

### 90° Four-way workstation

120° Three-way circular workstation

90° Four-way circular workstation