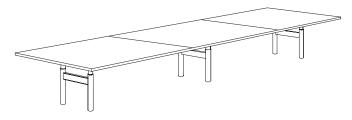

### **Meeting Tables**

### Rectilinear column leg

T-leg Fixed 720mm / 28.3"

A-leg Height adjustable 610-900mm / 24-35.4" B-leg Height adjustable 700-1050mm / 27.5-41.3"

Width 1300mm / 51.1"

Length 2400-3000mm/94.5-118.1"

## Rectilinear bridged leg

T-leg Fixed 720mm / 28.3"

A-leg Height adjustable 610–900mm / 24–35.4" B-leg Height adjustable 700–1050mm / 27.5–41.3"

Width 1600mm / 63"

Length 4800-6000mm / 189-236.2"