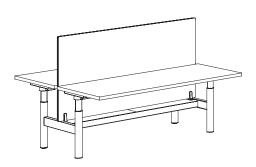

1.5" W 1400-2000mm / 55.1-78.7" L Leg Configurations

Fixed height
Single stage type A
Single stage type B
Dual stage

720 & 1050mm / 28.3 & 41.3" 610-1000mm / 24-39.3" 700-1200mm / 27.6-47.3" 620-1220mm / 24.4-48"

### Workstations

### Enhanced dual stage



## Configurations

### Worktops

## 25-33mm / 1-1.2" Thick 800mm / 31.5" W 1400-2000mm / 55.1-78.7" L

### Leg Configurations

Fixed height
Single stage type A
Single stage type B
Dual stage

720 & 1050mm / 28.3 & 41.3" 610-1000mm / 24-39.3" 700-1200mm / 27.6-47.3" 620-1220mm / 24.4-48"

### Workstations

### Enhanced Worktop / Back-to-back cluster

### Enhanced Worktop / Back-to-back cluster of four with articulator





## Rectilinear Worktop / back-to-back cluster

Rectilinear Worktop / Back-to-back cluster with dividing panel





Rectilinear Worktop / Back-to-back cluster of four

120° Three-way cluster





All measurements are in millimeters and inches



# Configurations

### Worktops

25-33mm / 1-1.2" Thick 800mm / 31.5" W 1400-2000mm / 55.1-78.7" L

### Leg Configurations

Fixed height
Single stage type A
Single stage type B
Dual stage

720 & 1050mm / 28.3 & 41.3" 610-1000mm / 24-39.3" 700-1200mm / 27.6-47.3" 620-1220mm / 24.4-48"

### Workstations

90° Two-way workstation



### 90° Four-way workstation



120° Three-way circular workstation



90° Four-way circular workstation





# Configurations

### **Meeting Tables**

## Rectilinear T-leg

T-leg Fixed 720mm / 28.3"

A-leg Height adjustable 610-900mm / 24-35.4" B-leg Height adjustable 700-1050mm / 27.5-41.3"

Width 800-900mm/31.5-35.4" Length 1600-2600