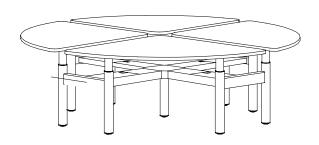

### 90° Four-way workstation

120° Three-way circular workstation

90° Four-way circular workstation