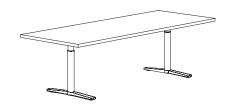

## Rectilinear T-leg

T-leg Fixed 720mm / 28.3"

A-leg Height adjustable 610-900mm / 24-35.4" B-leg Height adjustable 700-1050mm / 27.5-41.3"

Width 800-900mm/31.5-35.4" Length 1600-2600mm/63-102.3"