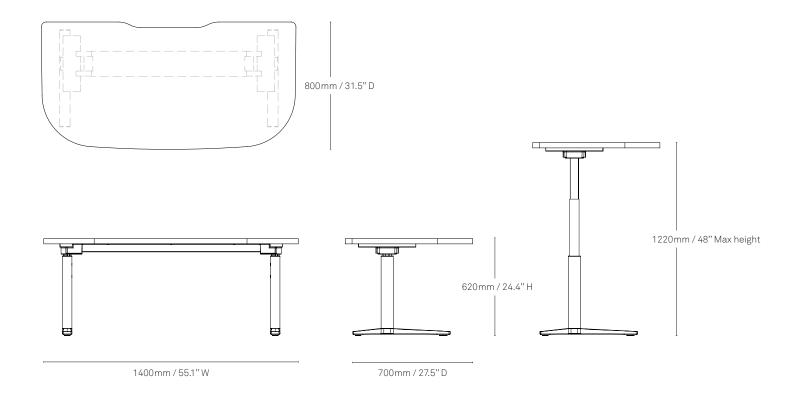

# Specifications

Worktops

25-33mm / 1-1.2" Thick 800mm / 31.5" W 1400-2000mm / 55.1-78.7" L Leg Configurations

Fixed height
Single stage type A
Single stage type B
Dual stage

720 & 1050mm / 28.3 & 41.3" 610-1000mm / 24-39.3" 700-1200mm / 27.6-47.3" 620-1220mm / 24.4-48"

## 25-33mm / 1-1.2" Thick 800mm / 31.5" W 1400-2000mm / 55.1-78.7" L

### Leg Configurations

Fixed height
Single stage type A
Single stage type B
Dual stage

720 & 1050mm / 28.3 & 41.3" 610-1000mm / 24-39.3" 700-1200mm / 27.6-47.3" 620-1220mm / 24.4-48"