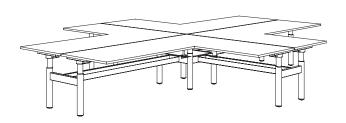

### 90° Four-way workstation

120° Three-way circular workstation

90° Four-way circular workstation