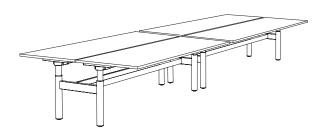

e type A
Single stage type B
Dual stage

720 & 1050mm / 28.3 & 41.3" 610-1000mm / 24-39.3" 700-1200mm / 27.6-47.3" 620-1220mm / 24.4-48"

### Workstations

### Enhanced dual stage



## Configurations

### Worktops

## 25-33mm / 1-1.2" Thick 800mm / 31.5" W 1400-2000mm / 55.1-78.7" L

### Leg Configurations

Fixed height
Single stage type A
Single stage type B
Dual stage

720 & 1050mm / 28.3 & 41.3" 610-1000mm / 24-39.3" 700-1200mm / 27.6-47.3" 620-1220mm / 24.4-48"

### Workstations

### Enhanced Worktop / Back-to-back cluster

### Enhanced Worktop / Back-to-back cluster of four with articulator





## Rectilinear Worktop / back-to-back cluster

Rectilinear Worktop / Back-to-back cluster with dividing panel





Rectilinear Worktop / Back-to-back cluster of four

120° Three-way cluster





All measurements are in millimeters and inches



# Configurations

### Worktops

25-33mm / 1-1.2" Thick 800mm / 31.5" W 1400-2000mm / 55.1-78.7" L

### Leg Configurations

Fixed height
Single stage type A
Single stage type B
Dual stage

720 & 1050mm / 28.3 & 41.3" 610-1000mm / 24-39.3" 700-1200mm / 27.6-47.3" 620-1220mm / 24.4-48"

### Workstations

90° Two-way workstation



### 90° Four-way workstation



120° Three-way circular workstation



90° Four-way circular workstation





# Configurations

### **Meeting Tables**

## Rectilinear T-leg

T-leg Fixed 720mm / 28.3"

A-leg Height adjustable 610-900mm / 24-35.4" B-leg Height adjustable 700-1050mm / 27.5-41.3"

Width 800-900mm/31.5-35.4" Length 1600-2600mm/63-102.3"



### Rectilinear column leg

T-leg Fixed 720mm / 28.3"

A-leg H