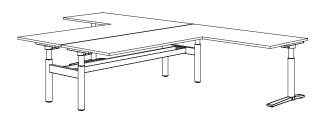

### Workstations

90° Two-way workstation

### 90° Four-way workstation

120° Three-way circular workstation

90° Four-way circular workstation