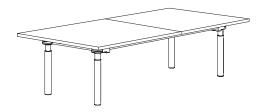

### **Meeting Tables**

## Rectilinear T-leg

T-leg Fixed 720mm / 28.3"

A-leg Height adjustable 610-900mm / 24-35.4" B-leg Height adjustable 700-1050mm / 27.5-41.3"

Width 800-900mm/31.5-35.4" Length 1600-2600mm/63-102.3"