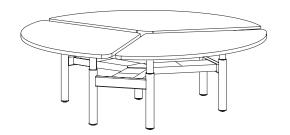

### 90° Four-way workstation

120° Three-way circular workstation

90° Four-way circular workstation