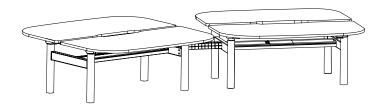

## Rectilinear Worktop / back-to-back cluster

Rectilinear Worktop / Back-to-back cluster with dividing panel

Rectilinear Worktop / Back-to-back cluster of four

120° Three-way cluster

All measurements are in millimeters and inches