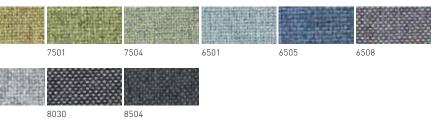

### FABRIC

#### METRIC / Category 2

#### RAVE / Category 2

#### TRIESTE / Category 2.5

55

|     | 3503 | 3508 |
|-----|------|------|
|     |      |      |
| 504 | 1502 | 8501 |