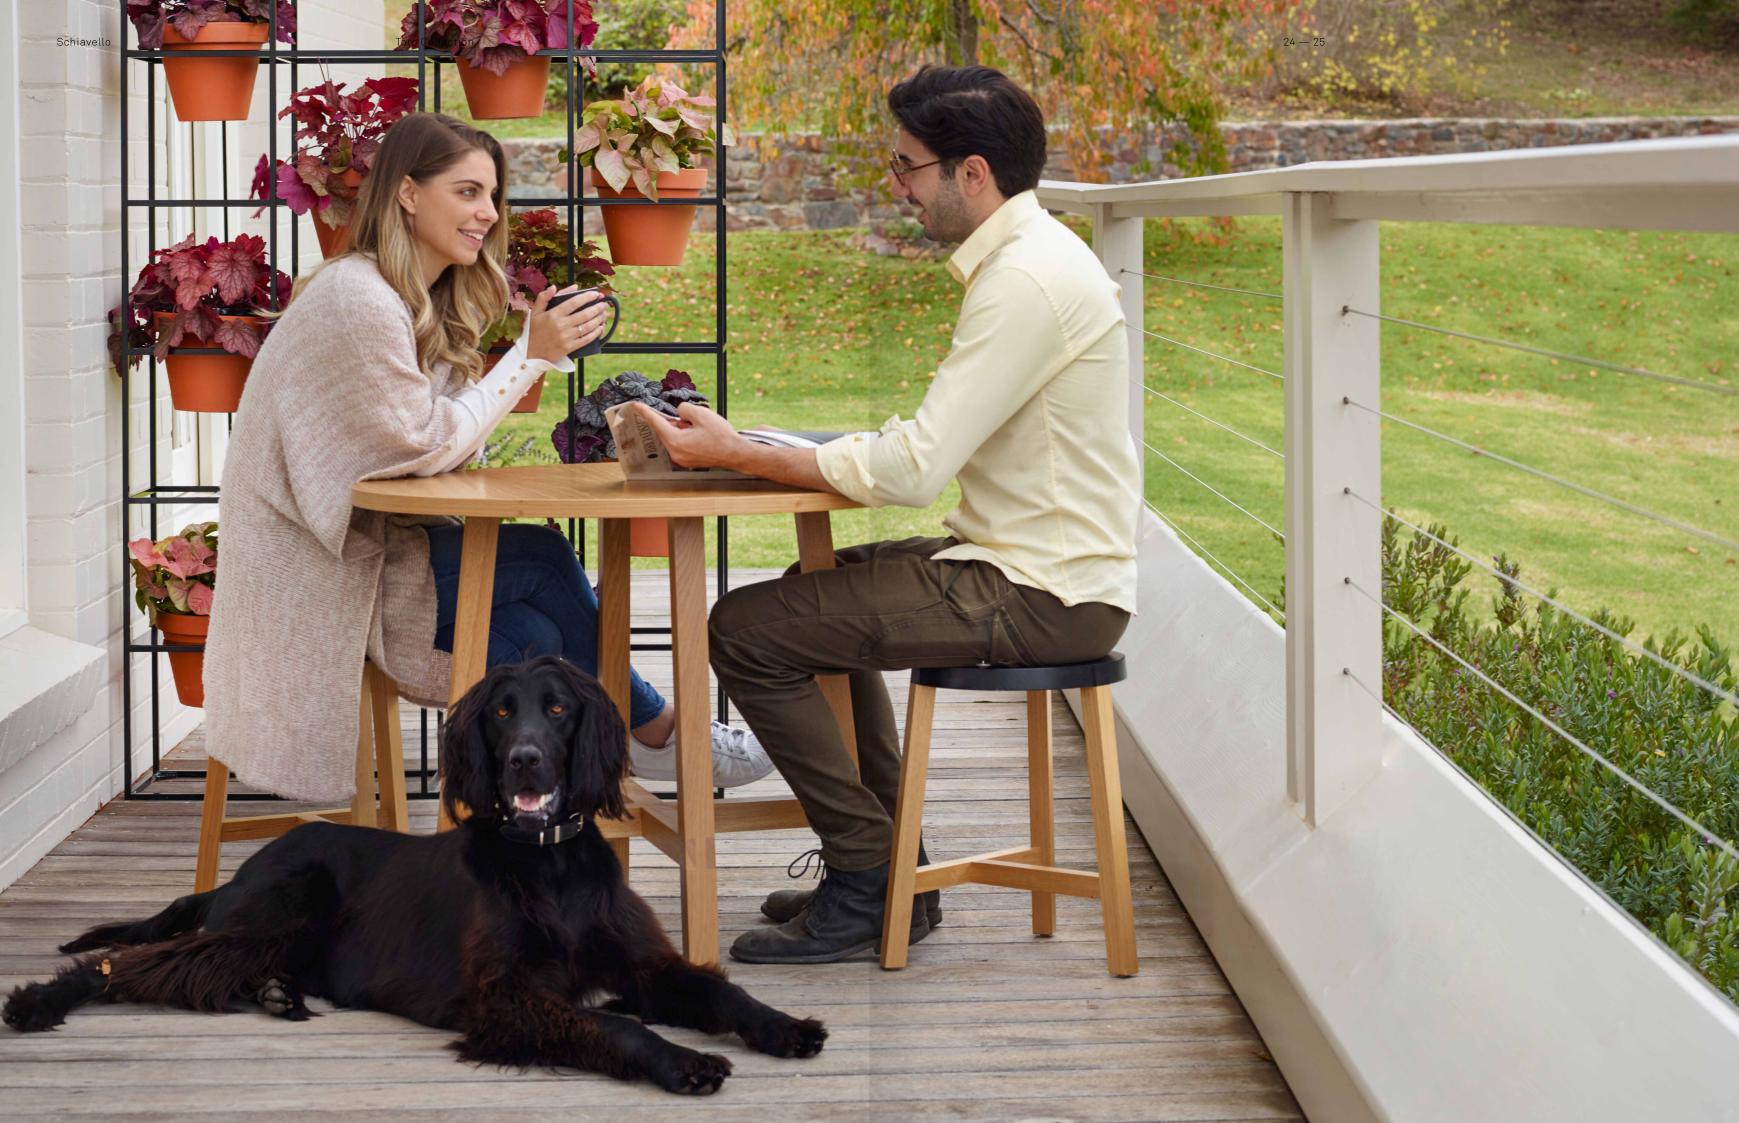

----

The Toro collection offers elegant and restrained seating elements, including standing and bar height tables and chairs, stools and lounge chairs. Each piece features a signature clean profile that emulates the poised stance of a fighting bull, creating a sculptural, uniformed aesthetic across the entire collection.

#### Left: Toro Table

Available in two shapes – round and rectangle – and a number of sizes, the Toro Table shares an approach common to the Toro Chair and stool designs. Suited as a dining table at home, a communal table in the office, or a worktable in an education environment, Toro Tables are versatile and adaptable.

Toro Stool

\_

Available in two heights, the Toro Stool caters to a number of uses. Tall stools can be situated at a high table, while low stools can be used as a side table as well as seating.

#### Toro Chair

\_

Available in two heights, the Toro Chair shares an approach common to the Toro stool and sofa designs. High chairs can be situated at a high table, while classic chairs can be used at a dining and communal table.