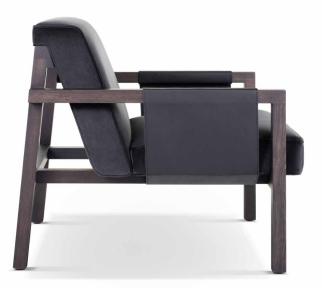

#### Below: Toro Badjo

Toro Badjo lounge seating evokes the warmth and heritage of craftsmanship with an interior designer's eye for clean lines and rigorous form. Toro Badjo combines the richness of solid timber with the luxury of leather, which is wrapped around each armrest.

Each piece in the collection – which includes a lounge chair and sofa – is hand detailed and available in a variety of finishes including solid wood, velvet, fabric and leather, making it an ideal addition for lounge, work or living spaces.