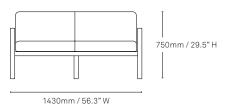

#### Toro Badjo 3 seater sofa

860mm / 33.9" D

Toro Badjo 2 seater sofa

860mm / 33.9" D