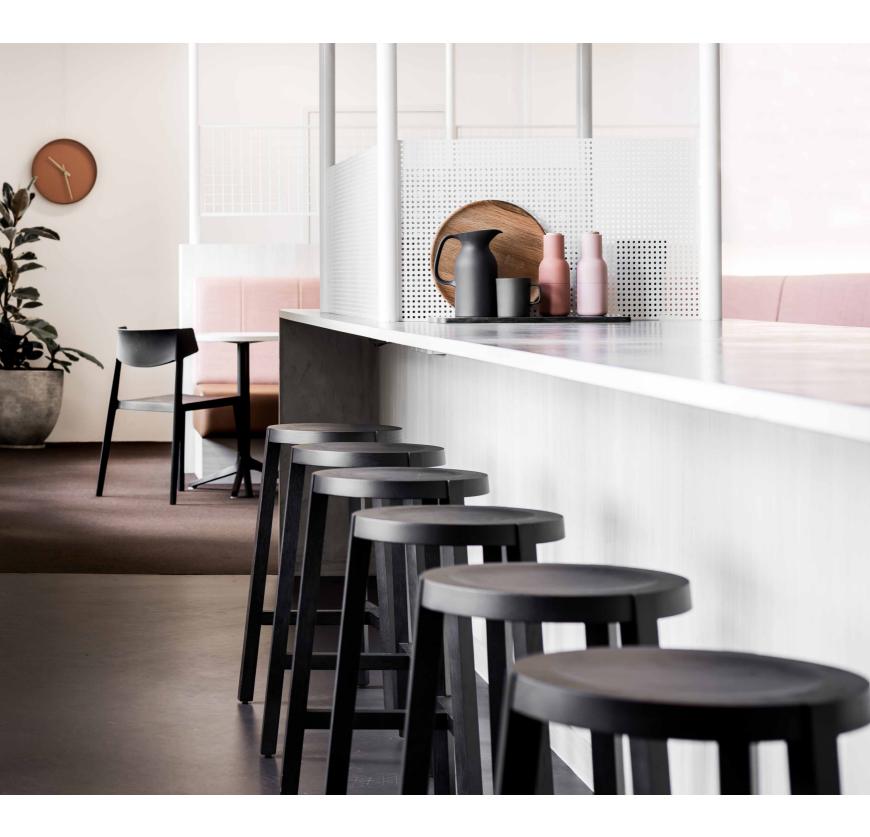

Toro Stool

\_

Available in two heights, the Toro Stool caters to a number of uses. Tall stools can be situated at a high table, while low stools can be used as a side table as well as seating.

Toro Collection

Comprised of Oak, Toro neatly blends fine materials for beauty from every angle.

Toro's rigorous and fine appearance is echoed throughout its linework and joinery, which features high-strength dowel and butt joints for optimal strength, negating the need for external metal fasteners.

----

The Toro collection offers elegant and restrained seating elements, including standing and bar height tables and chairs, stools and lounge chairs. Each piece features a signature clean profile that emulates the poised stance of a fighting bull, creating a sculptural, uniformed aesthetic across the entire collection.

Toro's frame is made from solid Oak – a low embodied energy and a renewable resource. Each piece in the Toro line is produced sustainably using water-based stains and sealers, low VOC finishes and wood harvested from sustainably managed forests.