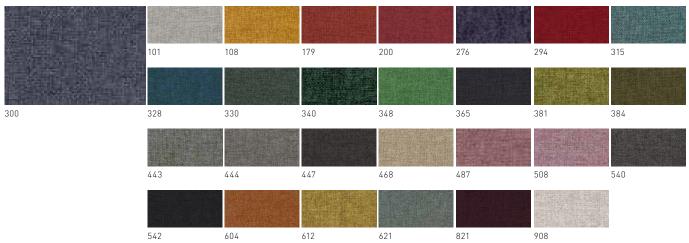

### FABRIC

#### EDGE / Category 1

| 法自我自我的问题 | 260 | 365 | 328 | 541 | 101 | 444 | 454 |
|----------|-----|-----|-----|-----|-----|-----|-----|
|          |     |     |     |     |     |     |     |
| 177      | 361 | 612 | 542 | 545 |     |     |     |