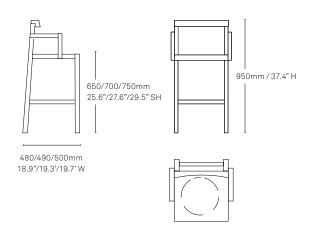

#### Toro Chair

\_

Available in two heights, the Toro Chair shares an approach common to the Toro stool and sofa designs. High chairs can be situated at a high table, while classic chairs can be used at a dining and communal table.

#### Toro Chair with arms

490mm / 19.3" W

780mm / 30.7" H

555mm / 21.9" D

#### Toro High Chair with arms

535mm / 21.1" D