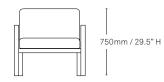

#### Below: Toro Badjo

Toro Badjo lounge seating evokes the warmth and heritage of craftsmanship with an interior designer's eye for clean lines and rigorous form. Toro Badjo combines the richness of solid timber with the luxury of leather, which is wrapped around each armrest.

#### Toro Badjo 1 seater lounge chair

760mm / 29.9" W