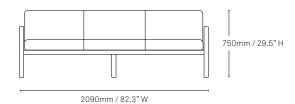

#### Toro Badjo 3 seater sofa

860mm / 33.9" D

Toro Badjo 2 seater sofa

860mm / 33.9" D