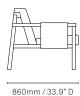

#### Toro Badjo 3 seater sofa

860mm / 33.9" D

Toro Badjo 2 seater sofa

860mm / 33.9" D