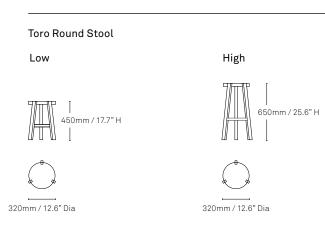

Toro Stool

\_

Available in two heights, the Toro Stool caters to a number of uses. Tall stools can be situated at a high table, while low stools can be used as a side table as well as seating.