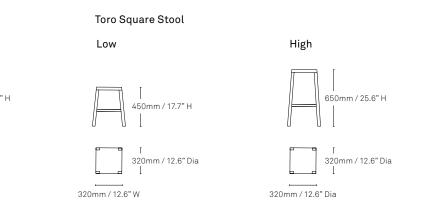

Toro Stool

\_

Available in two heights, the Toro Stool caters to a number of uses. Tall stools can be situated at a high table, while low stools can be used as a side table as well as seating.

#### Toro Chair

490mm / 19.3" W

780mm / 30.7" H

490mm / 19.3" D

#### Toro High Chair

470mm / 18.5" D