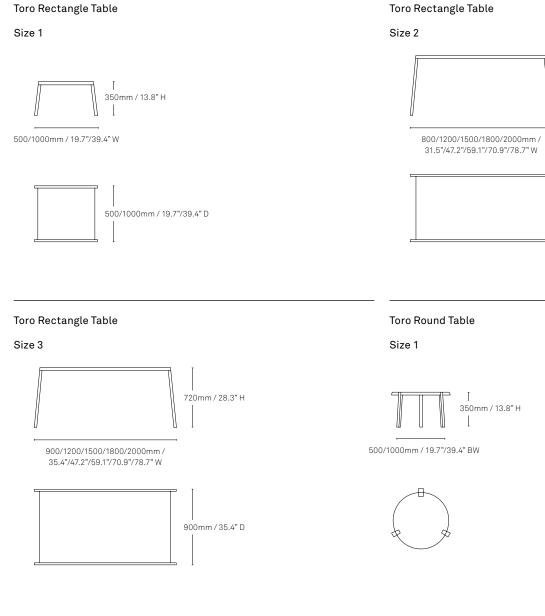

#### Toro Rectangle Table

720mm / 28.3" H

750mm / 29.5" BW

1050/1200mm / 41.3"/47.2" Dia

. 720mm / 28.3" H

. 800mm / 31.5" D

#### Size 3

900mm / 35.4" BW