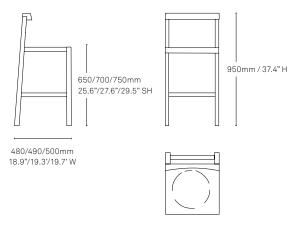

Toro Stool

\_

Available in two heights, the Toro Stool caters to a number of uses. Tall stools can be situated at a high table, while low stools can be used as a side table as well as seating.

#### Toro Chair

490mm / 19.3" W

780mm / 30.7" H

490mm / 19.3" D

#### Toro High Chair

470mm / 18.5" D