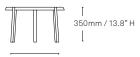

#### Toro Chair

490mm / 19.3" W

780mm / 30.7" H

490mm / 19.3" D

#### Toro Chair with arms

490mm / 19.3" W

780mm / 30.7" H

555mm / 21.9" D

#### Toro High Chair

470mm / 18.5" D

#### Toro High Chair with arms

535mm / 21.1" D