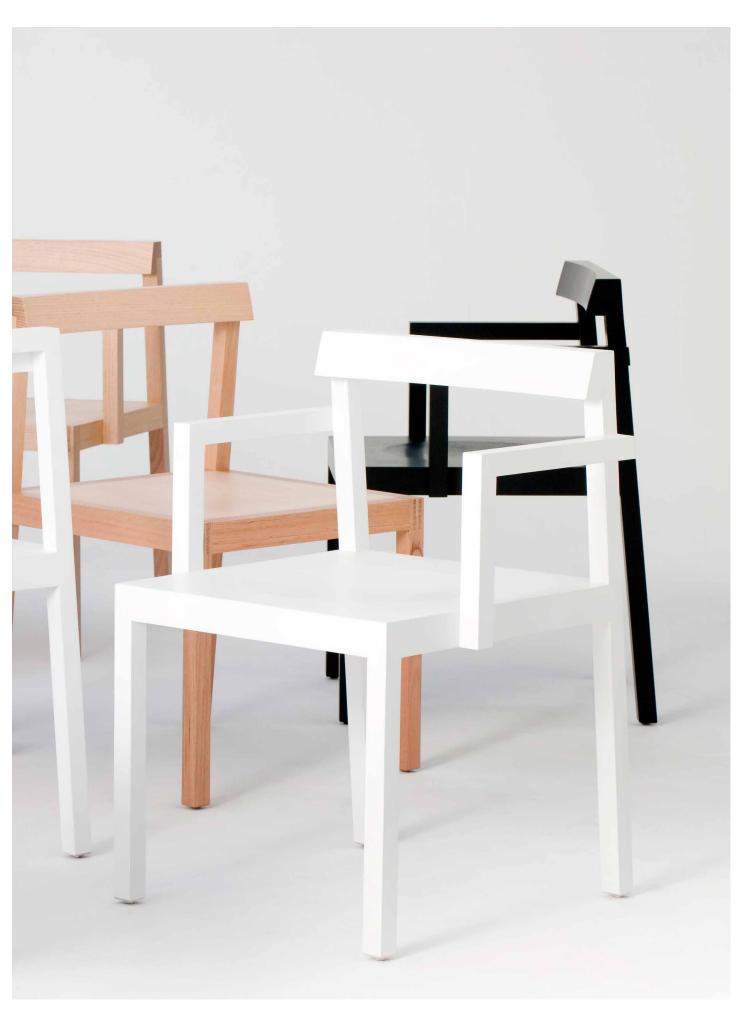

#### Toro Chair

\_

Available in two heights, the Toro Chair shares an approach common to the Toro stool and sofa designs. High chairs can be situated at a high table, while classic chairs can be used at a dining and communal table.

#### Toro Chair

490mm / 19.3" W

780mm / 30.7" H

490mm / 19.3" D

#### Toro Chair with arms

490mm / 19.3" W

780mm / 30.7" H

555mm / 21.9" D