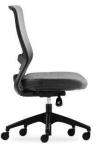

### **DASH Task**

Dash is a striking and unique, feature packed task chair. Standard seat depth adjustment, weight activated auto-balance mechanism and self-adjusting lumbar support, make the Dash chair super easy to get comfortable in and intuitive for the user. 3D adjustable armrests are optional, and the frame is available either in black or white-grey.

Dash seat upholstery is available in a large range of fabrics, vinyl or leather and for the backrest a beautiful dual layer, soft feel 3D air mesh is standard. Dash is supplied fully assembled, ready to use.