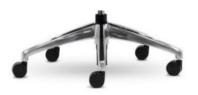

#### **OPTIONS**

Black or White-Grey Frame No Arms or 3D Adjustable Armrests Black Nylon or Polished Aluminium Base

#### **HIGHLIGHTS**

3D Adjustable Armrests (optional)

Seat Depth Adjustment (standard)

Optional Polished Aluminium Base

Choose your seat fabric and colour

Adjustable Lumbar Support (standard)

Due to constant innovation, Advanta products may be subject to design and specification changes without notice. Copyright © Advanta 2018