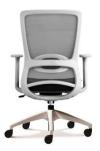

### **DASH Task**

Dash is a striking and unique, feature packed task chair. Standard seat depth adjustment, weight activated auto-balance mechanism and self-adjusting lumbar support, make the Dash chair super easy to get comfortable in and intuitive for the user. 3D adjustable armrests are optional, and the frame is available either in black or white-grey.

#### **OPTIONS**

Black or White-Grey Frame No Arms or 3D Adjustable Armrests Black Nylon or Polished Aluminium Base