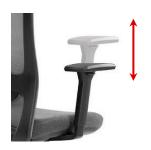

#### **HIGHLIGHTS**

3D Adjustable Armrests (optional)

Seat Depth Adjustment (standard)

Optional Polished Aluminium Base

Choose your seat fabric and colour

Adjustable Lumbar Support (standard)

Due to constant innovation, Advanta products may be subject to design and specification changes without notice. Copyright © Advanta 2018