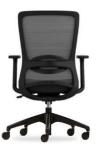

### **DASH Task**

Dash is a striking and unique, feature packed task chair. Standard seat depth adjustment, weight activated auto-balance mechanism and self-adjusting lumbar support, make the Dash chair super easy to get comfortable in and intuitive for the user. 3D adjustable armrests are optional, and the frame is available either in black or white-grey.

#### **OPTIONS**

Black or White-Grey Frame No Arms or 3D Adjustable Armrests Black Nylon or Polished Aluminium Base

#### **FINISH OPTIONS**

Fabric, Vinyl or Leather Seat to selection

DASH is available assembled ready-to-use or boxed for quick assembly