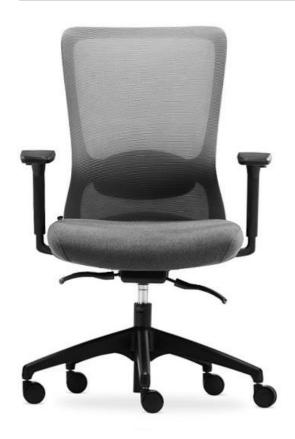

### **DASH Task**

Dash is a striking and unique, feature packed task chair. Standard seat depth adjustment, weight activated auto-balance mechanism and self-adjusting lumbar support, make the Dash chair super easy to get comfortable in and intuitive for the user. 3D adjustable armrests are optional, and the frame is available either in black or white-grey.

Dash seat upholstery is available in a large range of fabrics, vinyl or leather and for the backrest a beautiful dual layer, soft feel 3D air mesh is standard. Dash is supplied fully assembled, ready to use.