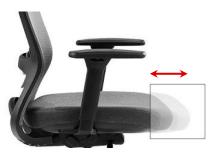

#### **HIGHLIGHTS**

3D Adjustable Armrests (optional)

Seat Depth Adjustment (standard)

Optional Polished Aluminium Base

Choose your seat fabric and colour

Adjustable Lumbar Support (standard)

Due to constant innovation, Advanta products may be subject to design and specification changes without notice. Copyright © Advanta 2018