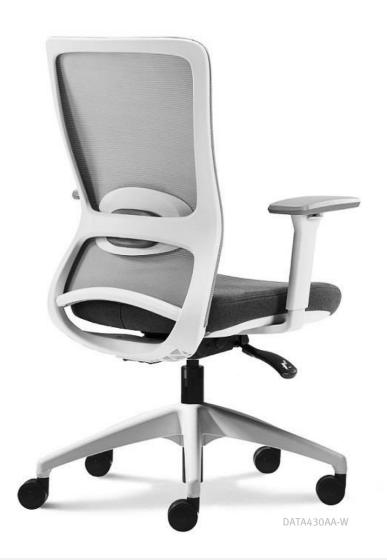

### **DASH Task**

Dash is a striking and unique, feature packed task chair. Standard seat depth adjustment, weight activated auto-balance mechanism and self-adjusting lumbar support, make the Dash chair super easy to get comfortable in and intuitive for the user. 3D adjustable armrests are optional, and the frame is available either in black or white-grey.

Dash seat upholstery is available in a large range of fabrics, vinyl or leather and for the backrest a beautiful dual layer, soft feel 3D air mesh is standard. Dash is supplied fully assembled, ready to use.

#### **FEATURES**

Weight Activated Auto-Balance Mechanism
Seat Depth Adjustment
Adjustable Lumbar Support
Dual Layer, Soft Feel 3D Air Mesh
Pneumatic Seat Height Adjustment
ANSI/BIFMA X5.1 Certified
140kg Recommended Weight Capacity
10 Year Warranty

#### **HIGHLIGHTS**

3D Adjustable Armrests (optional)

Seat Depth Adjustment (standard)

Optional Polished Aluminium Base

Choose your seat fabric and colour

Adjustable Lumbar Support (standard)

Due to constant innovation, Advanta products may be subject to design and specification changes without notice. Copyright © Advanta 2018