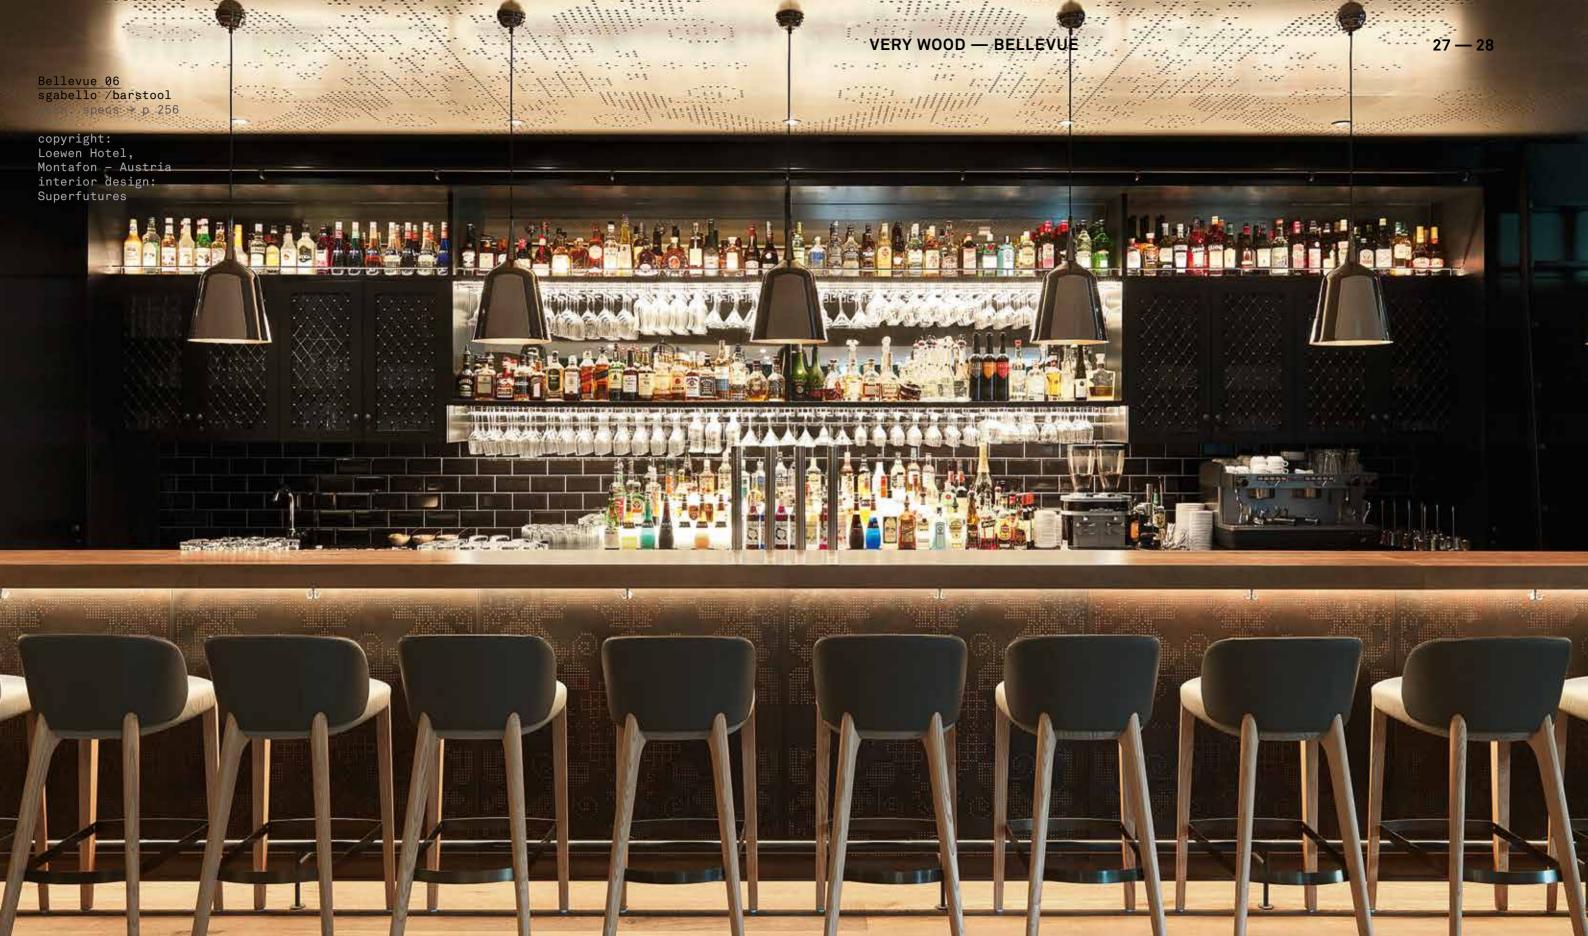

hairt

Bellevue 51
Stacking chair, detail





Bellevue 04 Lounge armchair

<u>Bellevue 05</u> Lounge settee

Bellevue 09 Pouf



VERY WOOD — BELLEVUE





Bellevue T04/L High rectangular coffee table

Bellevue T03/L Low rectangular coffee table Bellevue T01/L Low round coffee table

Bellevue T02/L High round coffee table Bellevue T03/L Low rectangular coffee table

<u>Bellevue 04</u> Lounge armchair







Bellevue 81 Bergère armchair with metal swivel base, wooden spokes

Bellevue 80
Bergère armchair
with swivel base, all
metal



21 — 22





Bellevue T01/L Low round coffee table

Bellevue 41 Lounge armchair with metal swivel base, wooden spokes



Bellevue 21
Dining chair with metal swivel base, wooden spokes, detail

Bellevue 21
Dining chair with metal swivel base, wooden spokes









The collection has been conceived for visitor reception and waiting areas. Elastic support belts are used for the upholstered portions, ensuring that sitting is particularly comfortable.





On Bellevue 101, 102, 104, 105, 106, 108, 110, 116, 180, 181, the seat cushion is removable for an easy cleaning.





## ITALIAN CHAIR MAKER

VERY WOOD