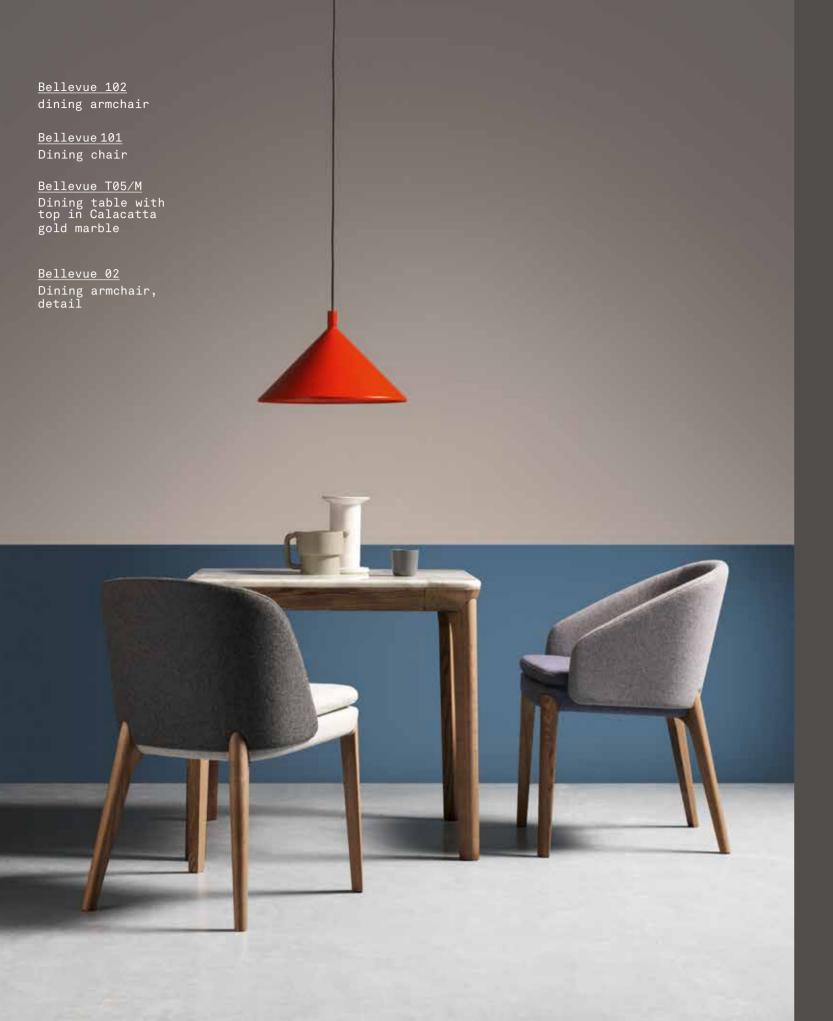

Bellevue 02 Dining armchair

Bellevue 09 Pouf

Bellevue 01 Dining chair

copyright: Restaurant Georges, Zurich – CHinterior design: Grego & Kuehnle Architektur









Bellevue 51
Stacking chairt

Bellevue 51
Stacking chair, detail





Bellevue 04 Lounge armchair

<u>Bellevue 05</u> Lounge settee

Bellevue 09 Pouf



VERY WOOD — BELLEVUE





Bellevue T04/L High rectangular coffee table

Bellevue T03/L Low rectangular coffee table Bellevue T01/L Low round coffee table

Bellevue T02/L High round coffee table Bellevue T03/L Low rectangular coffee table

<u>Bellevue 04</u> Lounge armchair







Bellevue 81 Bergère armchair with metal swivel base, wooden spokes

Bellevue 80
Bergère armchair
with swivel base, all
metal



21 — 22





Bellevue T01/L Low round coffee table

Bellevue 4