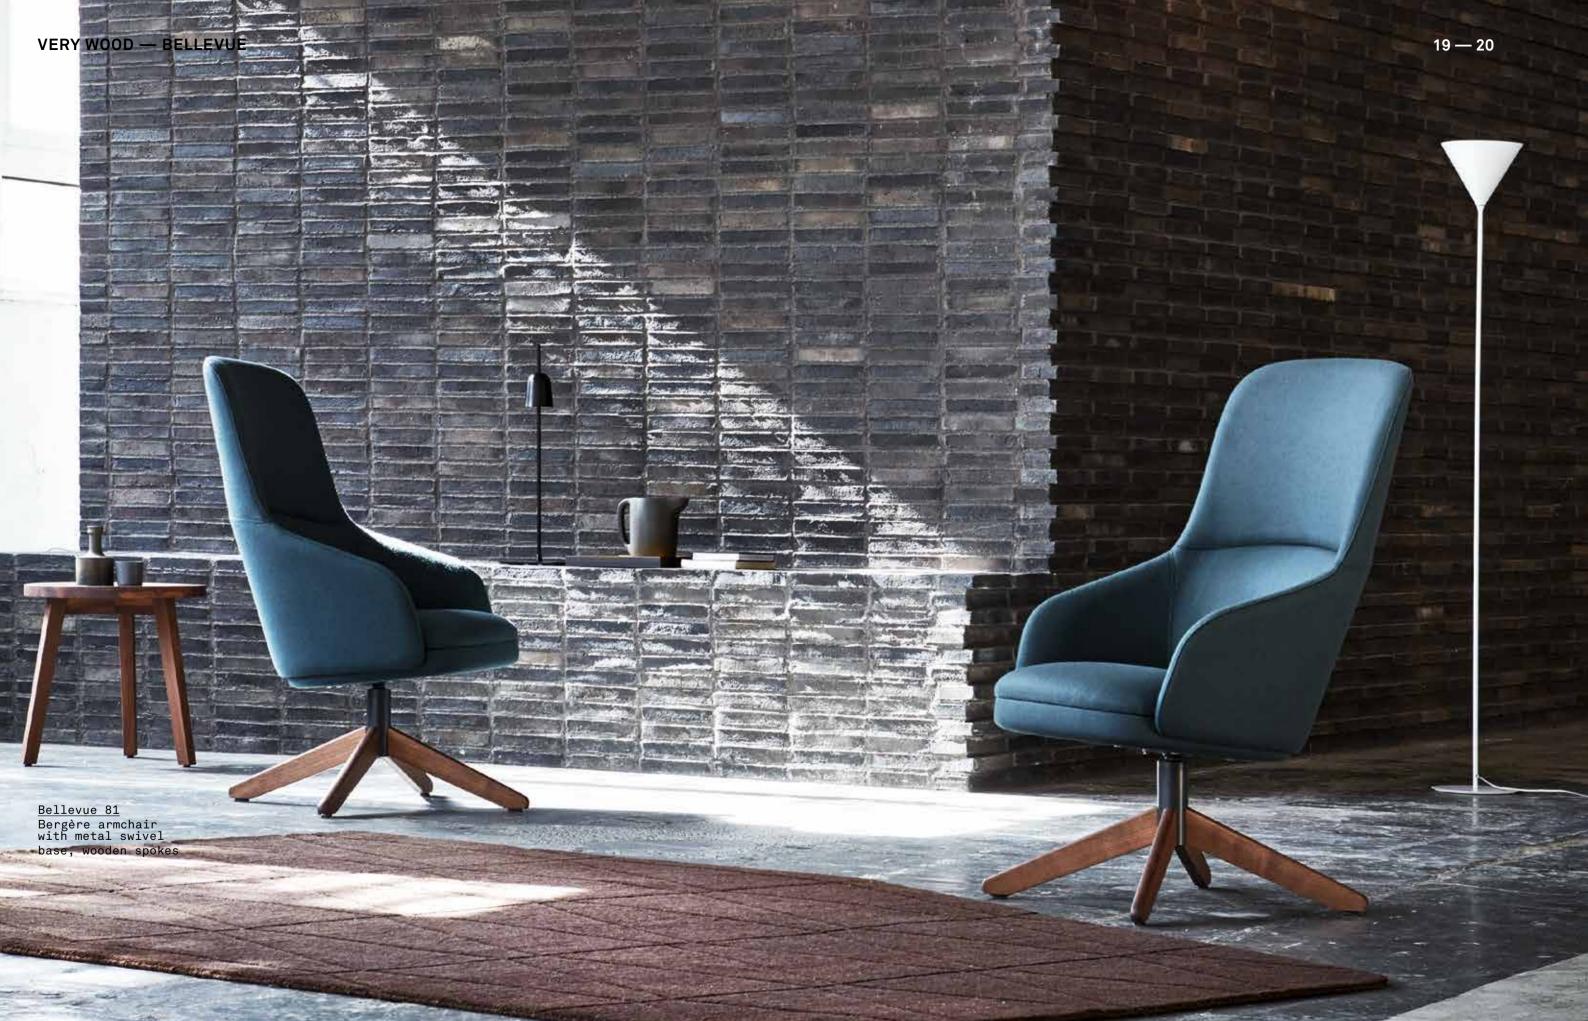

Bellevue T02/L High round coffee table Bellevue T03/L Low rectangular coffee table

<u>Bellevue 04</u> Lounge armchair

Bellevue 81 Bergère armchair with metal swivel base, wooden spokes

Bellevue 80
Bergère armchair
with swivel base, all
metal