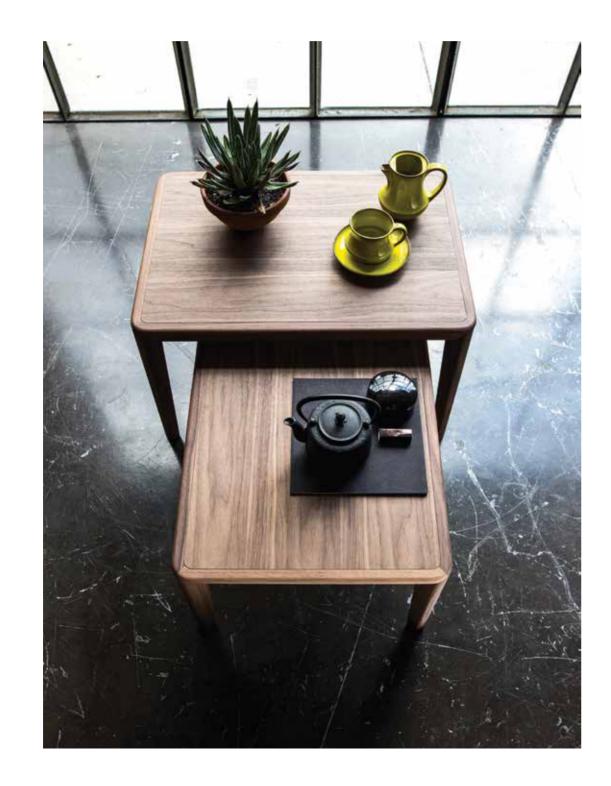

Bellevue T02/L High round coffee table Bellevue T03/L Low rectangular coffee table

<u>Bellevue 04</u> Lounge armchair

Bellevue 81 Bergère armchair with metal swivel base, wooden spokes

Bellevue 80
Bergère armchair
with swivel base, all
metal