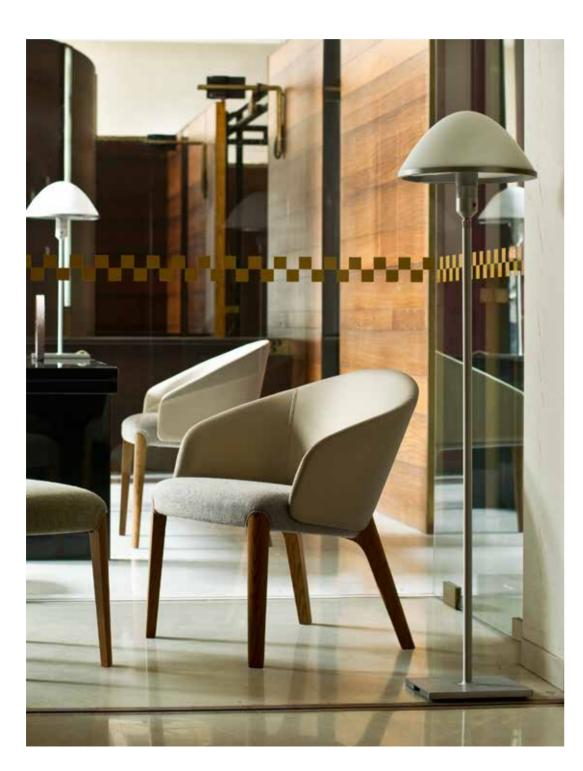

Bellevue 04 Lounge armchair

<u>Bellevue 05</u> Lounge settee

Bellevue 09 Pouf

VERY WOOD — BELLEVUE

Bellevue T04/L High rectangular coffee table

Bellevue T03/L Low rectangular coffee table Bellevue T01/L Low round coffee table