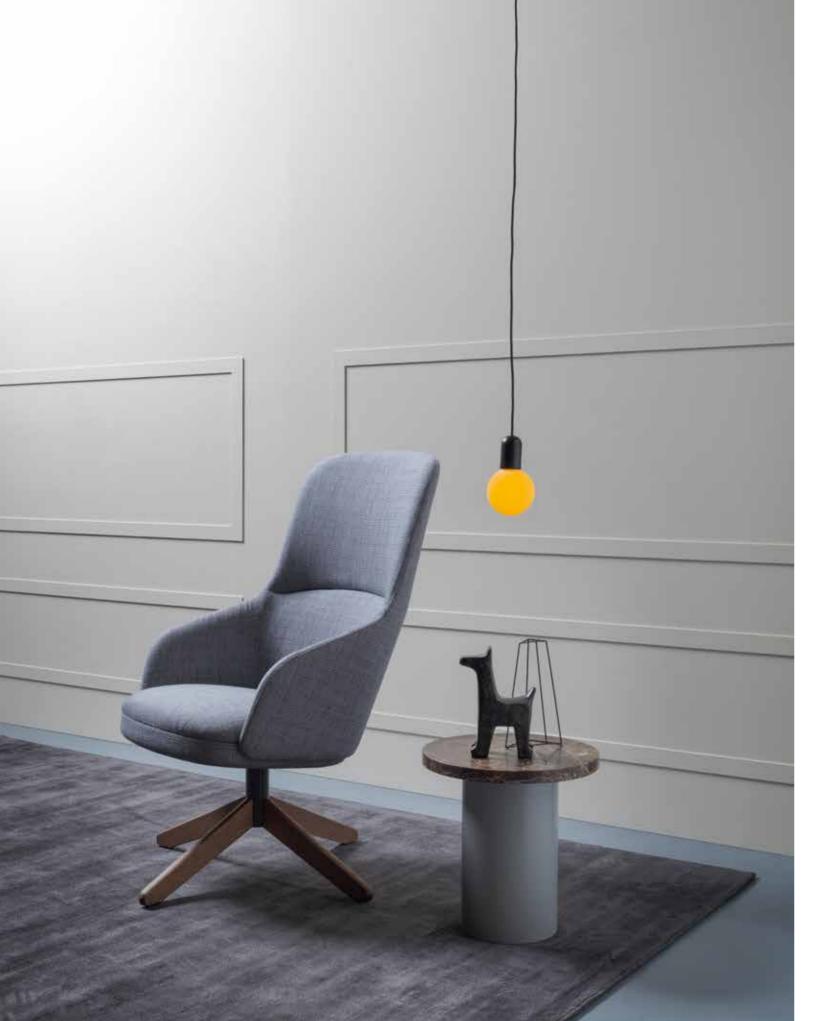

Bellevue T02/L High round coffee table Bellevue T03/L Low rectangular coffee table

<u>Bellevue 04</u> Lounge armchair

Bellevue 81 Bergère armchair with metal swivel base, wooden spokes

Bellevue 80
Bergère armchair
with swivel base, all
metal

21 — 22

Bellevue T01/L Low round coffee table

Bellevue 41 Lounge armchair with metal swivel base, wooden spokes

Bellevue 21
Dining chair with metal swivel base, wooden spokes, detail

Bellevue 21
Dining chair with metal swivel base, wooden spokes