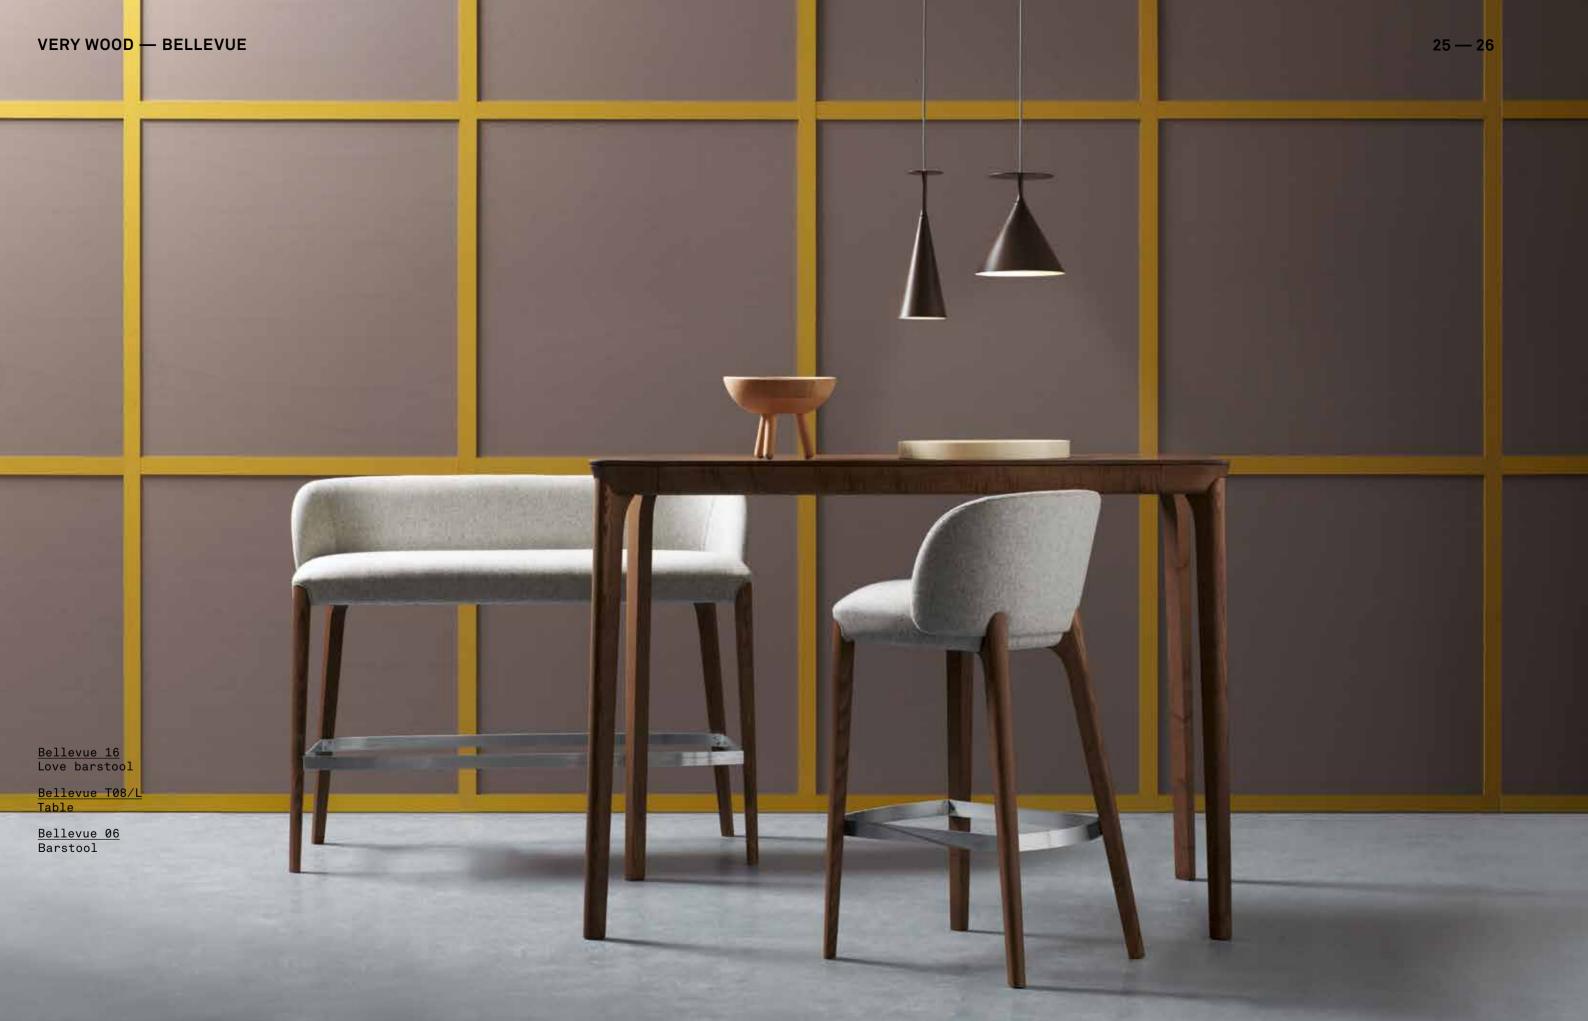

chairt

Bellevue 51
Stacking chair, detail





Bellevue 04 Lounge armchair

<u>Bellevue 05</u> Lounge settee

Bellevue 09 Pouf



VERY WOOD — BELLEVUE





Bellevue T04/L High rectangular coffee table

Bellevue T03/L Low rectangular coffee table Bellevue T01/L Low round coffee table

Bellevue T02/L High round coffee table Bellevue T03/L Low rectangular coffee table

<u>Bellevue 04</u> Lounge armchair







Bellevue 81 Bergère armchair with metal swivel base, wooden spokes

Bellevue 80
Bergère armchair
with swivel base, all
metal



21 — 22





Bellevue T01/L Low round coffee table

Bellevue 41 Lounge armchair with metal swivel base, wooden spokes



Bellevue 21
Dining chair with metal swivel base, wooden spokes, detail

Bellevue 21
Dining chair with metal swivel base, wooden spokes









The collection has been conceived for visitor reception and waiting areas. Elastic support belts are used for the upholstered portions, ensuring that sitting is particularly comfortable.





On Bellevue 101, 102, 104, 105, 106, 108, 110, 116, 180, 181, the seat cushion is removable for an easy cleaning.





## ITALIAN CHAIR MAKER

VERY WOOD